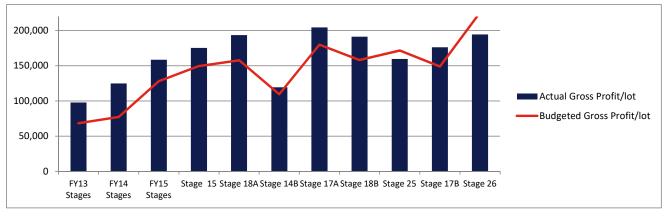

Residential settlement revenue for the financial year to 31 January 2020 is \$4.3m which is \$1.0m behind the approved 'June 2019' budget.

Sales for FYE2020 are \$247k unfavourable to budget as a result of a lower average selling price per lot due to lot mix.