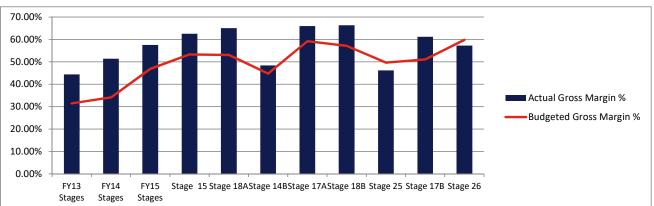

|
| Stage 18B     | Jun-16         | 8,584,690   | 276,925     | 3,677,414        | 118,626          | 4,907,276      | 158,299        | 57.16%                |
| Stage 25      | Aug-17         | 19,696,448  | 345,552     | 9,915,141        | 173,950          | 9,781,307      | 171,602        | 49.66%                |
| Stage 17B     | Dec-17         | 10,496,494  | 291,569     | 5,131,807        | 142,550          | 5,364,687      | 149,019        | 51.11%                |
| Stage 26      | Jun-19         | 14,347,000  | 377,553     | 5,766,060        | 151,738          | 8,580,940      | 225,814        | 59.81%                |
|               | _              | 263,517,452 | _           | 147,527,804      | •                | 115,989,649    |                |                       |





- Stage 26 Gross profit / lot is \$44k below budget due to lot mix of settlements to date.

0720 Tamala Park Accounts.xlsx 24/02/2020

# Catalina

# Finished Lots & Cost of Lots Sold calculations to 31 Jan 2020

| Title date:                                            | Completed  | Completed   | 7-Nov-12          | 28-Oct-16        | 20-Feb-17        | 13-Jun-17        | 8-Aug-17          | 8-Aug-17                 | 8-Aug-17                 | 22-May-18          | 26-Sep-19            | 7-Nov-12                     | TOTAL      |
|--------------------------------------------------------|------------|-------------|-------------------|------------------|------------------|------------------|-------------------|--------------------------|--------------------------|--------------------|----