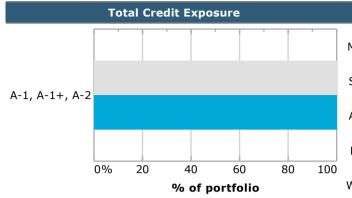

Investment Holdings Report - April 2020

| Term Dep         | oosits             |         |                         |                  |                        |                  |                       |          |                          |                     |          |
|------------------|--------------------|---------|-------------------------|------------------|------------------------|------------------|-----------------------|----------|--------------------------|---------------------|----------|
| Maturity<br>Date | Face<br>Value (\$) | Rate    | Institution             | Credit<br>Rating | Purchase<br>Price (\$) | Purchase<br>Date | Current<br>Value (\$) | Deal No. | Accrued<br>Interest (\$) | Coupon<br>Frequency | eference |
| 11-May-20        | 3,000,000.00       | 1.8000% | AMP Bank                | A-2              | 3,000,000.00           | 11-Nov-19        | 3,025,446.58          | 539187   | 25,446.58                | At Maturity         | 586      |
| 11-May-20        | 2,000,000.00       | 1.8000% | AMP Bank                | A-2              | 2,000,000.00           | 12-Nov-19        | 2,016,865.75          | 539188   | 16,865.75                | At Maturity         | 587      |
| 19-May-20        | 3,000,000.00       | 1.6000% | Macquarie Bank          | A-1              | 3,000,000.00           | 19-Nov-19        | 3,021,567.12          | 539191   | 21,567.12                | At Maturity         | 590      |
| 4-Jun-20         | 4,000,000.00       | 1.6500% | Macquarie Bank          | A-1              | 4,000,000.00           | 4-Feb-20         | 4,015,731.51          | 539423   | 15,731.51                | At Maturity         | 598      |
| 13-Jul-20        | 2,000,000.00       | 1.6000% | Macquarie Bank          | A-1              | 2,000,000.00           | 11-Mar-20        | 2,004,471.23          | 539564   | 4,471.23                 | At Maturity         | 603      |
| 6-Aug-20         | 3,000,000.00       | 1.5800% | National Australia Bank | A-1+             | 3,000,000.00           | 6-Feb-20         | 3,011,038.36          | 539435   | 11,038.36                | At Maturity         | 599      |
| 10-Aug-20        | 3,000,000.00       | 1.5600% | National Australia Bank | A-1+             | 3,000,000.00           | 10-Feb-20        | 3,010,385.75          | 539448   | 10,385.75                | At Maturity         | 600      |
| 11-Aug-20        | 3,000,000.00       | 1.8000% | AMP Bank                | A-2              | 3,000,000.00           | 13-Feb-20        | 3,011,539.73          | 539457   | 11,539.73                | At Maturity         | 601      |
| 15-Sep-20        | 3,000,000.00       | 1.7000% | Suncorp Bank            | A-1              | 3,000,000.00           | 17-Mar-20        | 3,006,287.67          | 539579   | 6,287.67                 | At Maturity         | 604      |
| 15-Sep-20        | 2,000,000.00       | 1.7000% | Suncorp Bank            | A-1              | 2,000,000.00           | 17-Mar-20        | 2,004,191.78          | 539580   | 4,191.78                 | At Maturity         | 605      |
| 15-Sep-20        | 4,000,000.00       | 1.7400% | Suncorp Bank            | A-1              | 4,000,000.00           | 18-Mar-20        | 4,008,390.14          | 539587   | 8,390.14                 | At Maturity         | 606      |
| 21-Sep-20        | 2,017,452.05       | 1.8000% | AMP Bank                | A-2              | 2,017,452.05           | 23-Mar-20        | 2,021,332.19          | 539591   | 3,880.14                 | At Maturity         | 607      |
| 14-Oct-20        | 3,000,000.00       | 1.5000% | Suncorp Bank            | A-1              | 3,000,000.00           | 15-Apr-20        | 3,001,972.60          | 539623   | 1,972.60                 | At Maturity         | 609      |
| 26-Oct-20        | 3,015,780.82       | 1.7500% | Macquarie Bank          | A-1              | 3,015,780.82           | 25-Mar-20        | 3,021,130.73          | 539609   | 5,349.91                 | At Maturity         | 608      |
| 27-Oct-20        | 1,200,000.00       | 1.5500% | Bank of Queensland      | A-2              | 1,200,000.00           | 30-Apr-20        | 1,200,050.96          | 539722   | 50.96                    | At Maturity         | 612      |
| 30-Nov-20        | 2,000,000.00       | 1.4000% | Westpac Group           | A-1+             | 2,000,000.00           | 28-Apr-20        | 2,000,230.14          | 539644   | 230.14                   | At Maturity         | 610      |
| 9-Dec-20         | 3,000,000.00       | 1.7000% | Macquarie Bank          | A-1              | 3,000,000.00           | 10-Mar-20        | 3,007,265.75          | 539557   | 7,265.75                 | At Maturity         | 602      |
| 28-Apr-21        | 500,000.00         | 1.7000% | Westpac Group           | A-1+             | 500,000.00             | 28-Apr-20        | 500,069.86            | 539645   | 69.86                    | At Maturity         | 611      |
|                  | 46,733,232.87      | 1.6669% |                         |                  | 46,733,232.87          |                  | 46,887,967.85         |          | 154,734.98               |                     |          |