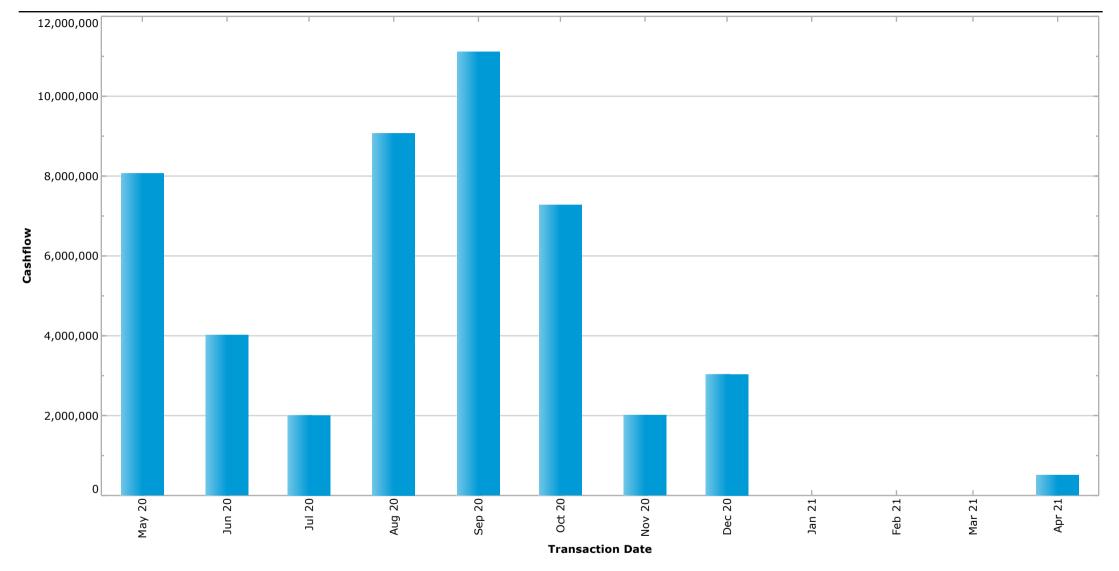

Investment Holdings Report - April 2020

| Term Dep         | oosits             |         |                         |                  |                        |                  |                       |          |                          |                     |          |
|------------------|--------------------|---------|-------------------------|------------------|------------------------|------------------|-----------------------|----------|--------------------------|---------------------|----------|
| Maturity<br>Date | Face<br>Value (\$) | Rate    | Institution             | Credit<br>Rating | Purchase<br>Price (\$) | Purchase<br>Date | Current<br>Value (\$) | Deal No. | Accrued<br>Interest (\$) | Coupon<br>Frequency | eference |
| 11-May-20        | 3,000,000.00       | 1.8000% | AMP Bank                | A-2              | 3,000,000.00           | 11-Nov-19        | 3,025,446.58          | 539187   | 25,446.58                | At Maturity         | 586      |
| 11-May-20        | 2,000,000.00       | 1.8000% | AMP Bank                | A-2              | 2,000,000.00           | 12-Nov-19        | 2,016,865.75          | 539188   | 16,865.75                | At Maturity         | 587      |
| 19-May-20        | 3,000,000.00       | 1.6000% | Macquarie Bank          | A-1              | 3,000,000.00           | 19-Nov-19        | 3,021,567.12          | 539191   | 21,567.12                | At Maturity         | 590      |
| 4-Jun-20         | 4,000,000.00       | 1.6500% | Macquarie Bank          | A-1              | 4,000,000.00           | 4-Feb-20         | 4,015,731.51          | 539423   | 15,731.51                | At Maturity         | 598      |
| 13-Jul-20        | 2,000,000.00       | 1.6000% | Macquarie Bank          | A-1              | 2,000,000.00           | 11-Mar-20        | 2,004,471.23          | 539564   | 4,471.23                 | At Maturity         | 603      |
| 6-Aug-20         | 3,000,000.00       | 1.5800% | National Australia Bank | A-1+             | 3,000,000.00           | 6-Feb-20         | 3,011,038.36          | 539435   | 11,038.36                | At Maturity         | 599      |
| 10-Aug-20        | 3,000,000.00       | 1.5600% | National Australia Bank | A-1+             | 3,000,000.00           | 10-Feb-20        | 3,010,385.75          | 539448   | 10,385.75                | At Maturity         | 600      |
| 11-Aug-20        | 3,000,000.00       | 1.8000% | AMP Bank                | A-2              | 3,000,000.00           | 13-Feb-20        | 3,011,539.73          | 539457   | 11,539.73                | At Maturity         | 601      |
| 15-Sep-20        | 3,000,000.00       | 1.7000% | Suncorp Bank            | A-1              | 3,000,000.00           | 17-Mar-20        | 3,006,287.67          | 539579   | 6,287.67                 | At Maturity         | 604      |
| 15-Sep-20        | 2,000,000.00       | 1.7000% | Suncorp Bank            | A-1              | 2,000,000.00           | 17-Mar-20        | 2,004,191.78          | 539580   | 4,191.78                 | At Maturity         | 605      |
| 15-Sep-20        | 4,000,000.00       | 1.7400% | Suncorp Bank            | A-1              | 4,000,000.00           | 18-Mar-20        | 4,008,390.14          | 539587   | 8,390.14                 | At Maturity         | 606      |
| 21-Sep-20        | 2,017,452.05       | 1.8000% | AMP Bank                | A-2              | 2,017,452.05           | 23-Mar-20        | 2,021,332.19          | 539591   | 3,880.14                 | At Maturity         | 607      |
| 14-Oct-20        | 3,000,000.00       | 1.5000% | Suncorp Bank            | A-1              | 3,000,000.00           | 15-Apr-20        | 3,001,972.60          | 539623   | 1,972.60                 | At Maturity         | 609      |
| 26-Oct-20        | 3,015,780.82       | 1.7500% | Macquarie Bank          | A-1              | 3,015,780.82           | 25-Mar-20        | 3,021,130.73          | 539609   | 5,349.91                 | At Maturity         | 608      |
| 27-Oct-20        | 1,200,000.00       | 1.5500% | Bank of Queensland      | A-2              | 1,200,000.00           | 30-Apr-20        | 1,200,050.96          | 539722   | 50.96                    | At Maturity         | 612      |
| 30-Nov-20        | 2,000,000.00       | 1.4000% | Westpac Group           | A-1+             | 2,000,000.00           | 28-Apr-20        | 2,000,230.14          | 539644   | 230.14                   | At Maturity         | 610      |
| 9-Dec-20         | 3,000,000.00       | 1.7000% | Macquarie Bank          | A-1              | 3,000,000.00           | 10-Mar-20        | 3,007,265.75          | 539557   | 7,265.75                 | At Maturity         | 602      |
| 28-Apr-21        | 500,000.00         | 1.7000% | Westpac Group           | A-1+             | 500,000.00             | 28-Apr-20        | 500,069.86            | 539645   | 69.86                    | At Maturity         | 611      |
|                  | 46,733,232.87      | 1.6669% |                         |                  | 46,733,232.87          |                  | 46,887,967.85         |          | 154,734.98               |                     |          |