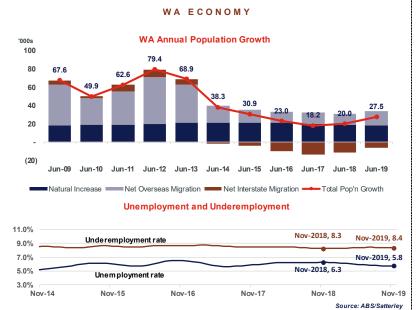

is somewhat offset by extended project duration. The lower selling prices make up the balance.
- Costs The deferral of cost escalation has a lower impact than income escalation because of a lower rate and lower base price. The escalation changes account for around \$4m saving in costs, which is offset by increased project duration. The project duration also results in higher holding and administration costs such as rates and taxes, audit and maintenance. The maintenance costs have also been increased per month in the new model, to improve estate presentation and achieve sales.

The variances in cashflow from the 2018 Project Forecast should be viewed in the context of the broader market outlined below.

ABN 38 009 054 979



#### Market Summary as at January 2020

#### **KEY STATISTICS**





#### WA LAND MARKET





#### **SUMMARY**

- Population growth was improving with reduced net outflow of interstate migrants. 1.1% growth for the year to Jun-19.
- Improvement in trend unemployment over the prior 12 months, although underemployment remains high.
- Reserve Bank rate cuts have brought the official cash rate to 0.25%. With limited room to move, the RBA left the rate unchanged in May 2020. Further infrastructure spending required to help bolster the economy.
- Improving stock levels in WA, closing near the equilibrium of circa 12,000 at the end of the Dec-19 guarter, down from 16,992 in the Mar-19 guarter.
- Perth median house prices dropped 0.1% in the December 2019 quarter (Corelogic) with 18% of homes in WA and NT in negative equity (Macquarie, August 2019). This will c