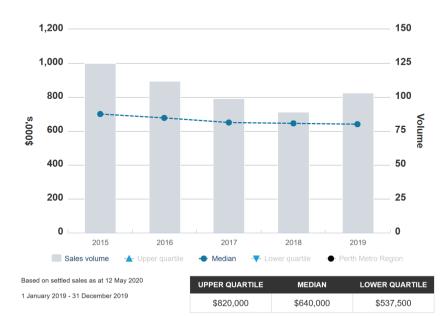

es can be purchased in Catalina Central for a little over \$400k
- 3 bedroom 2 bathroom homes can be purchased for under \$350k



## **ESTABLISHED HOUSE PRICES**

Established house prices in Mindarie have been strong with prices over the last five years marginally outperforming the Perth Metro area.

The typical house available in Mindarie is on large lot and will often have a family home constructed in the mid 90s. The suburb of Mindarie has good local appeal and is seen as a positive to potential purchasers at Catalina Beach. The abundance of large family homes has led to good interest from downsizers and smaller families that are seeking a smaller low maintenance product in Mindarie that can be achieved though a new build at Catalina Beach.

## **REIWA - Mindarie Median House Price**



- The median house price in 2015 of \$700,000 has declined to the 2019 median price of \$640,000
- Over 4 years the median house price in Mindarie has reduced over 8.6% (\$60,000)



## **ESTABLISHED HOUSE EXAMPLES**

#### Typical House - \$500k

34 Rio Marina Way Mindarie WA 6030











| Date        | Activity | Value     |
|-------------|----------|-----------|
| 15 Oct 2019 | Sold     | \$500,000 |

#### House and Land - \$547k

## Catalina CATALINA



#### LINCOLN







Lot 2007

Bellefontaine Grove, Mindarie

Price from: **\$547,340** Land size 375sqm

### **Additional Sales Evidence**





02/04/2020 Days on Market 58





Sale Date Days on Market 38

- The established market in Mindarie has larger lots ranging from 500sqm up to 850sqm.
- The example house and land provided a