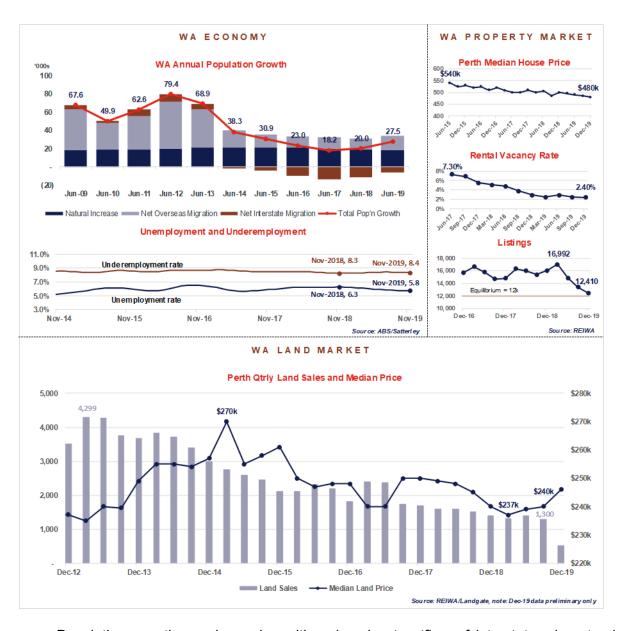

et. The review is discussed under the following headings:

- 1. WA Market Overview
- 2. Major Infrastructure Considerations (FY2021)
- 3. Budget Comparisons
- 4. Financial Year Ending 2020 (FY2020)
- 5. Operations for Financial Year Ending 2021 (FY2021)
- 6. Review of FY2021
- 7. Key Risks for Achieving FY2021 Budget
- 8. FY2020 / FY2021 Snapshot
- 9. Overview of Financial Year Ending 2022 (FY2022)
- 10. Project Forecast
- 11. Assumptions
- 12. Civil Construction Triggers
- 13. Cash Requirement, Capital Return and Profit Distributions

#### 1. **WA Market Overview**

The graphic below provides a snapshot of the state of the WA property market at present and a brief history leading up to this point. It provides some context to the assumptions used in the Proposed Catalina FY2021 Budget.





- Population growth was improving with reduced net outflow of interstate migrants. 1.1% growth for the year to Jun-19.
- Improvement in trend unemployment over the prior 12 months, although underemployment remains high.
- Reserve Bank rate cuts have brought the official cash rate to 0.25%. With limited room to move, the RBA left the rate unchanged in May 2020. Further infrastructure spending required to help bolster the economy.
- Stock levels in WA are closing near the equilibrium of circa 12,000 at the end of the Dec-19 quarter, down from 16,992 in the Mar-19 quarter.

Satterley Property Group Pty Ltd Level 3, 27-31 Troode Street, West Perth WA 6005 PO Box 1346, West Perth WA 6872

T 08 9368 9000

F 08 9368 9003



- Perth median house prices dropped 0.1% in the December 2019 quarter (