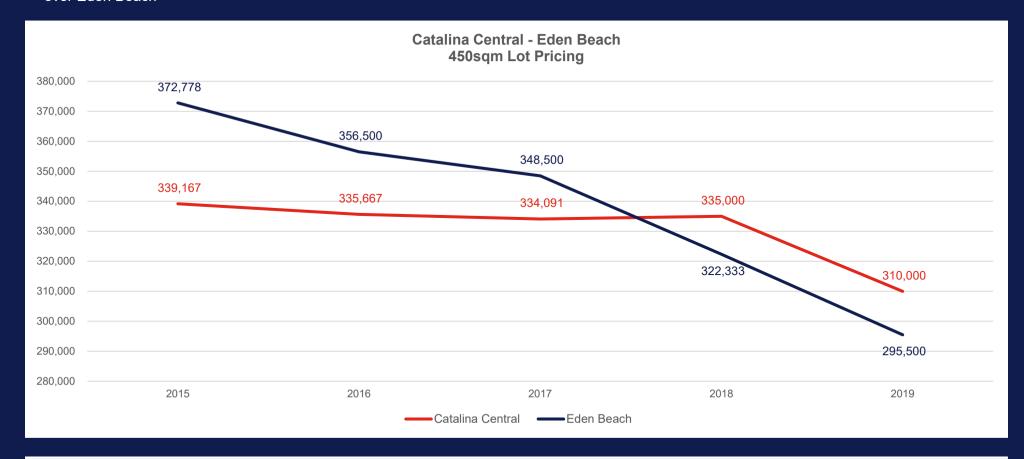

ral. Eden Beach have consistently moved pricing with the market over the last four years and in 2019 had a \$14.5k discount to Catalina Central.
- Catalina Central maintained a price from 2015 to 2018 in a declining market. The first adjustment to pricing was made in 2019 however a further adjustment is required to bring the precinct back into line with projects that have been moving with the market for a number of years.
- Over the four years Eden Beach pricing has declined from \$373k to \$296k a 21% decrease (\$77k)
- Over the four years Catalina Central pricing has declined from \$339k to \$310k a 9% decrease (\$29k)
- Only two years of consistent settlement data is available for Catalina Beach. The current price for a 450sqm lot is \$400k. This is a premium of \$104k over Eden Beach



COMPETITOR COMPARISON PRICING REVIEW MAX 2020 dix Page 160

## PRICING ADJUSTMENT - CATALINA CENTRAL

From 2015 to 2019 the following market adjustments have been made to pricing;

- Established Housing (Clarkson) 14% reduction (\$60k)
- Eden Beach (375sqm lot) 15% reduction (\$48k)
- Eden Beach (450sgm lot) 21% reduction (\$77k)

Assuming Catalina Central had followed market adjustments since 2015 (~15% discount) lot pricing in 2019 would be;

- 375sqm lot \$255k
- 450sqm lot \$288k

Current pricing at Catalina Central;

- 375sqm lot \$275k
- 450sqm lot \$310k

The decision to hold prices in a declining market for a number of years has led to the project being priced considerably higher than the surrounding competitors and the established housing market. Whilst steps have been taken in