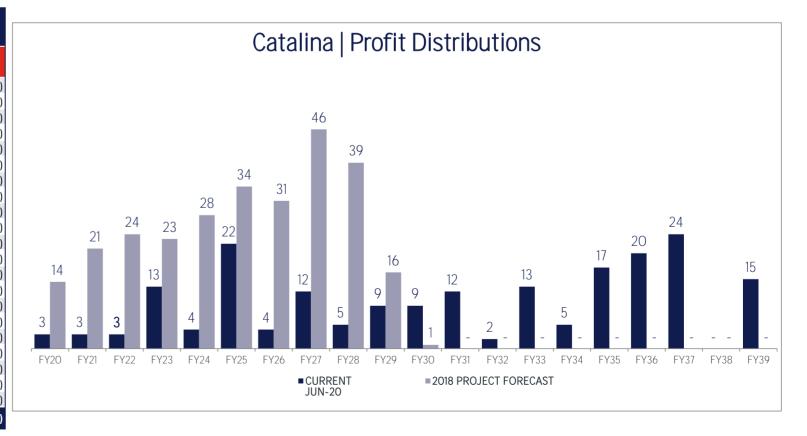

| 13,000,000   | (164,794,729)          |
| FY34           | 5,000,000         | -                        | 5,000,000    | (159,794,729)          |
| FY35           | 17,000,000        | -                        | 17,000,000   | (142,794,729)          |
| FY36           | 20,000,000        | -                        | 20,000,000   | (122,794,729)          |
| FY37           | 24,000,000        | -                        | 24,000,000   | (98,794,729)           |
| FY38           | -                 | -                        | -            | (98,794,729)           |
| FY39           | 14,584,319        | -                        | 14,584,319   | (84,210,410)           |
| TOTAL          | 256,284,319       | 340,494,729              | (84,210,410) | (84,210,410)           |



| CATALINA   Escalation Rates |        |        |        |        |        |  |  |  |  |
|-----------------------------|--------|--------|--------|--------|--------|--|--|--|--|
| INCOME                      |        |        |        |        |        |  |  |  |  |
| From                        | Jan-11 | Jul-19 | Jul-20 | Jul-21 | Jul-22 |  |  |  |  |
| То                          | Jun-19 | Jun-20 | Jun-21 | Jun-22 | End    |  |  |  |  |
| Current - Jun-20            | 0.0%   | 0.0%   | 0.0%   | 0.0%   | 3.0%   |  |  |  |  |
| 2018 Project Forecast       | 0.0%   | 4.0%   | 4.0%   | 4.0%   | 4.0%   |  |  |  |  |
| COST                        |        |        |        |        |        |  |  |  |  |
| From                        | Jan-11 | Jul-19 | Jul-20 | Jul-21 | Jul-22 |  |  |  |