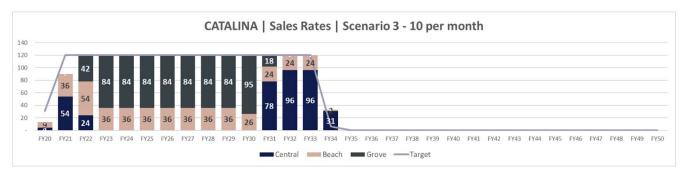

-19)

#### Pricing 3 – Scenario 3 (to achieve 10 sales per month):

| Standard Price | 12.5m x 30m   375m² | 15m x 30m   450m² |
|----------------|---------------------|-------------------|
| Central        | 220,000             | 248,000           |
| Beach          | 284,000             | 320,000           |

Equivalent reduction of ~20% for all lot types from previous approved (Dec-19)

Satterley believe that any further price changes beyond Pricing 3 will have a limited effect on sales and will only reduce project returns.



#### Sales Rates

The sales rates budgeted under each scenario are shown below. Note that whilst property markets are often cyclical and will vary over time, for modelling purposes long-term averages have been kept consistent, as is common industry practice.







# **Common Assumptions**

The following assumptions are the same in each scenario:

- WAPC land acquisition \$10.2m in May-21
- Beach sales equate to approximately a 25-30% split to finish at same time as the final Central stage 23 to extract maximum value from premium land
- Stage 18C sales in Catalina Central commence Oct-20
- Catalina Grove sales commence Jan-22

Satterley Property Group Pty Ltd Level 3, 27-31 Troode Street, West Perth WA 6005 PO Box 1346, West Perth WA 6872 T 08 9368 9000 F 08 9368 9003



- Stage 16B and Primary School GHS deferred until the project returns to Catalina Central once Grove sales complete, assumes buffer restrictions lifted
- Marketing budget set at 2.25% of lot income for project duration, community development at \$1,500 per lot sold
- Excellent esta