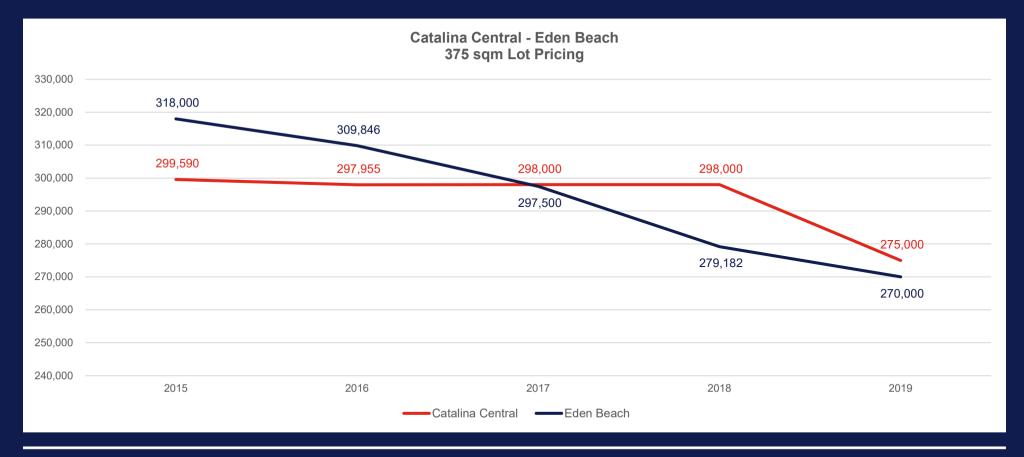

emium to Catalina Central. Eden Beach have consistently moved pricing with the market over the last four years and in 2019 had a \$5k discount to Catalina Central.
- Catalina Central maintained a price from 2015 to 2018 in a declining market. The first adjustment to pricing was made in 2019 however a further adjustment is required to bring the precinct back into line with projects that have been moving with the market for a number of years.
- Since 2015 Eden Beach pricing has declined from \$318k to \$270k a 15% decrease (\$48k)
- Since 2015 Catalina Central pricing has declined from \$300k to \$272k a 8% decrease (\$25k)
- Only two years of consistent settlement data is available for Catalina Beach. The current price for a 375sqm lot is \$355k. This is a premium of \$85k over Eden Beach



COMPETITOR COMPARISON PRICING REVIEW MAY 2020 dix Page 159 7

# Eden Beach - 450 sqm lot pricing

- In 2015 Eden Beach held a \$34k premium to Catalina Central. Eden Beach have consistently moved pricing with the market over the last four years and in 2019 had a \$14.5k discount to Catalina Central.
- Catalina Central maintained a price from 2015 to 2018 in a declining market. The first adjustment to pricing was made in 2019 however a further adjustment is required to bring the precinct back into line with projects that have been moving with the market for a number of years.
- Over the four years Eden Beach pricing has declined from \$373k to \$296k a 21% decrease (\$77k)
- Over the four years Catalina Central pricing has declined from \$339k to \$310k a 9% decrease (\$29k)
- Only two ye