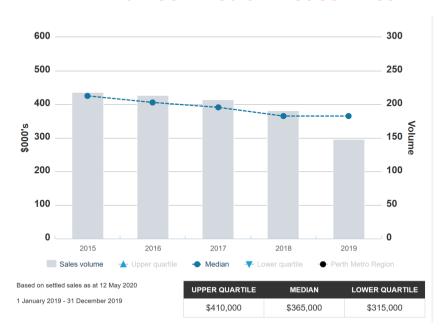

e fallen consistently for a number of years. This decrease in house prices has put stress on purchasers that may now hold negative equity in their homes. Furthermore, Clarkson was been identified as one of the leading suburbs with mortgage stress in Western Australia. This has created low confidence with buyers and builders in the suburb. These issues have started to present the project with a number of valuation issues and in turn has caused many of the builder representatives to lose faith in the pricing and the project. Catalina Central has a high number of first homebuyers and purchasers driven by builder representatives and it is important that the pricing of the established market is reflected in the lot pricing to avoid valuation issues.

## **REIWA - Clarkson Median House Price**



- The median house price in 2015 of \$425,000 has been steadily declining to the 2019 median price of \$365,000
- Over 4 years the median house price in Clarkson has reduced over 14% (\$60,000)



## (CENTRAL

## **ESTABLISHED HOUSE EXAMPLES**

#### Typical House - \$450k

18 Koenig Way Clarkson WA 6030











Comparable House and Land - \$507k

### **Additional Sales Evidence**





| Date Activity |      | Value     |
|---------------|------|-----------|
| 27 Sep 2019   | Sold | \$450,000 |



#### KENNEDY







Lot 951

Aerial Way, Clarkson Price from: \$506,840

Land size 450sgm



32 Seeadler Street Clarkson WA 6030









- The established market is operating at a discount of over \$50k compared to the house and land package price, before turn key additions. Including these