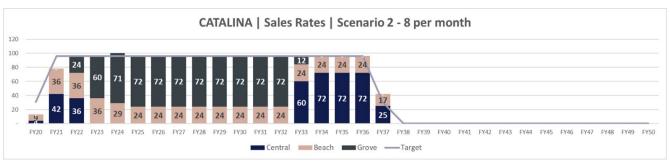

ec-19)

#### Pricing 3 – Scenario 3 (to achieve 10 sales per month):

| Standard Price | 12.5m x 30m   375m² | 15m x 30m   450m² |
|----------------|---------------------|-------------------|
| Central        | 220,000             | 248,000           |
| Beach          | 284,000             | 320,000           |

Equivalent reduction of ~20% for all lot types from previous approved (Dec-19)

Satterley believe that any further price changes beyond Pricing 3 will have a limited effect on sales and will only reduce project returns.



#### Sales Rates

The sales rates budgeted under each scenario are shown below. Note that whilst property markets are often cyclical and will vary over time, for modelling purposes long-term averages have been kept consistent, as is common industry practice.







# **Common Assumptions**

The following assumptions are the same in each scenario:

- WAPC land acquisition \$10.2m in May-21
- Beach sales equate to approximately a 25-30% split to finish at same time as the final Central stage 23 to extract maximum value from premium land
- Stage 18C sales in Catalina Central commence Oct-20
- Catalina Grove sales commence Jan-22

Satterley Property Group Pty Ltd Level 3, 27-31 Troode Street, West Perth WA 6005 PO Box 1346, West Perth WA 6872 T 08 9368 9000 F 08 9368 9003



- Stage 16B and Primary School GHS deferred until the project returns to Catalina Central once Grove sales complete, assumes buffer restrictions lifted
- Marketing budget set at 2.25% of lot income for project duration, community development at \$1,500 per lot sold
- Excellent es