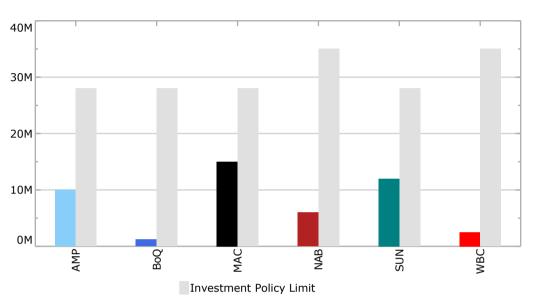

Investment Holdings Report - April 2020

| Term Dep         | oosits             |         |                         |                  |                        |                  |                       |          |                          |                     |          |
|------------------|--------------------|---------|-------------------------|------------------|------------------------|------------------|-----------------------|----------|--------------------------|---------------------|----------|
| Maturity<br>Date | Face<br>Value (\$) | Rate    | Institution             | Credit<br>Rating | Purchase<br>Price (\$) | Purchase<br>Date | Current<br>Value (\$) | Deal No. | Accrued<br>Interest (\$) | Coupon<br>Frequency | eference |
| 11-May-20        | 3,000,000.00       | 1.8000% | AMP Bank                | A-2              | 3,000,000.00           | 11-Nov-19        | 3,025,446.58          | 539187   | 25,446.58                | At Maturity         | 586      |
| 11-May-20        | 2,000,000.00       | 1.8000% | AMP Bank                | A-2              | 2,000,000.00           | 12-Nov-19        | 2,016,865.75          | 539188   | 16,865.75                | At Maturity         | 587      |
| 19-May-20        | 3,000,000.00       | 1.6000% | Macquarie Bank          | A-1              | 3,000,000.00           | 19-Nov-19        | 3,021,567.12          | 539191   | 21,567.12                | At Maturity         | 590      |
| 4-Jun-20         | 4,000,000.00       | 1.6500% | Macquarie Bank          | A-1              | 4,000,000.00           | 4-Feb-20         | 4,015,731.51          | 539423   | 15,731.51                | At Maturity         | 598      |
| 13-Jul-20        | 2,000,000.00       | 1.6000% | Macquarie Bank          | A-1              | 2,000,000.00           | 11-Mar-20        | 2,004,471.23          | 539564   | 4,471.23                 | At Maturity         | 603      |
| 6-Aug-20         | 3,000,000.00       | 1.5800% | National Australia Bank | A-1+             | 3,000,000.00           | 6-Feb-20         | 3,011,038.36          | 539435   | 11,038.36                | At Maturity         | 599      |
| 10-Aug-20        | 3,000,000.00       | 1.5600% | National Australia Bank | A-1+             | 3,000,000.00           | 10-Feb-20        | 3,010,385.75          | 539448   | 10,385.75                | At Maturity         | 600      |
| 11-Aug-20        | 3,000,000.00       | 1.8000% | AMP Bank                | A-2              | 3,000,000.00           | 13-Feb-20        | 3,011,539.73          | 539457   | 11,539.73                | At Maturity         | 601      |
| 15-Sep-20        | 3,000,000.00       | 1.7000% | Suncorp Bank            | A-1              | 3,000,000.00           | 17-Mar-20        | 3,006,287.67          | 539579   | 6,287.67                 | At Maturity         | 604      |
| 15-Sep-20        | 2,000,000.00       | 1.7000% | Suncorp Bank            | A-1              | 2,000,000.00           | 17-Mar-20        | 2,004,191.78          | 539580   | 4,191.78                 | At Maturity         | 605      |
| 15-Sep-20        | 4,000,000.00       | 1.7400% | Suncorp Bank            | A-1              | 4,000,000.00           | 18-Mar-20        | 4,008,390.14          | 539587   | 8,390.14                 | At Maturity         | 606      |
| 21-Sep-20        | 2,017,452.05       | 1.8000% | AMP Bank                | A-2              | 2,017,452.05           | 23-Mar-20        | 2,021,332.19          | 539591   | 3,880.14                 | At Maturity         | 607      |
| 14-Oct-20        | 3,000,000.00       | 1.5000% | Suncorp Bank            | A-1              | 3,000,000.00           | 15-Apr-20        | 3,001,972.60          | 539623   | 1,972.60                 | At Maturity         | 609      |
| 26-Oct-20        | 3,015,780.82       | 1.7500% | Macquarie Bank          | A-1              | 3,015,780.82           | 25-Mar-20        | 3,021,130.73          | 539609   | 5,349.91                 | At Maturity         | 608      |
| 27-Oct-20        | 1,200,000.00       | 1.5500% | Bank of Queensland      | A-2              | 1,200,000.00           | 30-Apr-20        | 1,200,050.96          | 539722   | 50.96                    | At Maturity         | 612      |
| 30-Nov-20        | 2,000,000.00       | 1.4000% | Westpac Group           | A-1+             | 2,000,000.00           | 28-Apr-20        | 2,000,230.14          | 539644   | 230.14                   | At Maturity         | 610      |
| 9-Dec-20         | 3,000,000.00       | 1.7000% | Macquarie Bank          | A-1              | 3,000,000.00           | 10-Mar-20        | 3,007,265.75          | 539557   | 7,265.75                 | At Maturity         | 602      |
| 28-Apr-21        | 500,000.00         | 1.7000% | Westpac Group           | A-1+             | 500,000.00             | 28-Apr-20        | 500,069.86            | 539645   | 69.86                    | At Maturity         | 611      |
|                  | 46,733,232.87      | 1.6669% |                         |                  | 46,733,232.87          |                  | 46,887,967.85         |          | 154,734.98               |                     |          |