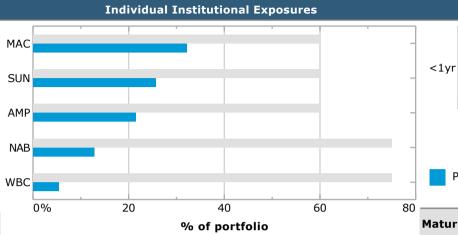

Investment Holdings Report - April 2020

| Term Dep         | oosits             |         |                         |                  |                        |                  |                       |          |                          |                     |          |
|------------------|--------------------|---------|-------------------------|------------------|------------------------|------------------|-----------------------|----------|--------------------------|---------------------|----------|
| Maturity<br>Date | Face<br>Value (\$) | Rate    | Institution             | Credit<br>Rating | Purchase<br>Price (\$) | Purchase<br>Date | Current<br>Value (\$) | Deal No. | Accrued<br>Interest (\$) | Coupon<br>Frequency | eference |
| 11-May-20        | 3,000,000.00       | 1.8000% | AMP Bank                | A-2              | 3,000,000.00           | 11-Nov-19        | 3,025,446.58          | 539187   | 25,446.58                | At Maturity         | 586      |
| 11-May-20        | 2,000,000.00       | 1.8000% | AMP Bank                | A-2              | 2,000,000.00           | 12-Nov-19        | 2,016,865.75          | 539188   | 16,865.75                | At Maturity         | 587      |
| 19-May-20        | 3,000,000.00       | 1.6000% | Macquarie Bank          | A-1              | 3,000,000.00           | 19-Nov-19        | 3,021,567.12          | 539191   | 21,567.12                | At Maturity         | 590      |
| 4-Jun-20         | 4,000,000.00       | 1.6500% | Macquarie Bank          | A-1              | 4,000,000.00           | 4-Feb-20         | 4,015,731.51          | 539423   | 15,731.51                | At Maturity         | 598      |
| 13-Jul-20        | 2,000,000.00       | 1.6000% | Macquarie Bank          | A-1              | 2,000,000.00           | 11-Mar-20        | 2,004,471.23          | 539564   | 4,471.23                 | At Maturity         | 603      |
| 6-Aug-20         | 3,000,000.00       | 1.5800% | National Australia Bank | A-1+             | 3,000,000.00           | 6-Feb-20         | 3,011,038.36          | 539435   | 11,038.36                | At Maturity         | 599      |
| 10-Aug-20        | 3,000,000.00       | 1.5600% | National Australia Bank | A-1+             | 3,000,000.00           | 10-Feb-20        | 3,010,385.75          | 539448   | 10,385.75                | At Maturity         | 600      |
| 11-Aug-20        | 3,000,000.00       | 1.8000% | AMP Bank                | A-2              | 3,000,000.00           | 13-Feb-20        | 3,011,539.73          | 539457   | 11,539.73                | At Maturity         | 601      |
| 15-Sep-20        | 3,000,000.00       | 1.7000% | Suncorp Bank            | A-1              | 3,000,000.00           | 17-Mar-20        | 3,006,287.67          | 539579   | 6,287.67                 | At Maturity         | 604      |
| 15-Sep-20        | 2,000,000.00       | 1.7000% | Suncorp Bank            | A-1              | 2,000,000.00           | 17-Mar-20        | 2,004,191.78          | 539580   | 4,191.78                 | At Maturity         | 605      |
| 15-Sep-20        | 4,000,000.00       | 1.7400% | Suncorp Bank            | A-1              | 4,000,000.00           | 18-Mar-20        | 4,008,390.14          | 539587   | 8,390.14                 | At Maturity         | 606      |
| 21-Sep-20        | 2,017,452.05       | 1.8000% | AMP Bank                | A-2              | 2,017,452.05           | 23-Mar-20        | 2,021,332.19          | 539591   | 3,880.14                 | At Maturity         | 607      |
| 14-Oct-20        | 3,000,000.00       | 1.5000% | Suncorp Bank            | A-1              | 3,000,000.00           | 15-Apr-20        | 3,001,972.60          | 539623   | 1,972.60                 | At Maturity         | 609      |
| 26-Oct-20        | 3,015,780.82       | 1.7500% | Macquarie Bank          | A-1              | 3,015,780.82           | 25-Mar-20        | 3,021,130.73          | 539609   | 5,349.91                 | At Maturity         | 608      |
| 27-Oct-20        | 1,200,000.00       | 1.5500% | Bank of Queensland      | A-2              | 1,200,000.00           | 30-Apr-20        | 1,200,050.96          | 539722   | 50.96                    | At Maturity         | 612      |
| 30-Nov-20        | 2,000,000.00       | 1.4000% | Westpac Group           | A-1+             | 2,000,000.00           | 28-Apr-20        | 2,000,230.14          | 539644   | 230.14                   | At Maturity         | 610      |
| 9-Dec-20         | 3,000,000.00       | 1.7000% | Macquarie Bank          | A-1              | 3,000,000.00           | 10-Mar-20        | 3,007,265.75          | 539557   | 7,265.75                 | At Maturity         | 602      |
| 28-Apr-21        | 500,000.00         | 1.7000% | Westpac Group           | A-1+             | 500,000.00             | 28-Apr-20        | 500,069.86            | 539645   | 69.86                    | At Maturity         | 611      |
|                  | 46,733,232.87      | 1.6669% |                         |                  | 46,733,232.87          |                  | 46,887,967.85         |          | 154,734.98               |                     |          |