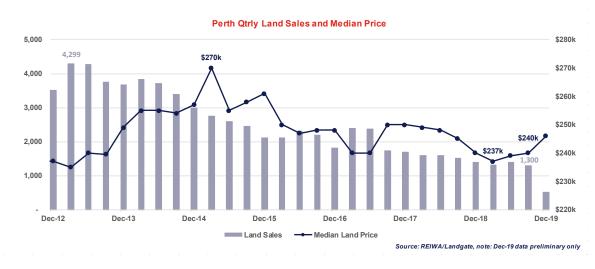

ended project duration. The lower selling prices make up the balance.
- Costs The deferral of cost escalation has a lower impact than income escalation because of a lower rate and lower base price. The escalation changes account for around \$4m saving in costs, which is offset by increased project duration. The project duration also results in higher holding and administration costs such as rates and taxes, audit and maintenance. The maintenance costs have also been increased per month in the new model, to improve estate presentation and achieve sales.

The variances in cashflow from the 2018 Project Forecast should be viewed in the context of the broader market outlined below.

ABN 38 009 054 979



#### Market Summary as at January 2020

#### **KEY STATISTICS**





#### WA LAND MARKET





#### **SUMMARY**

- Population growth was improving with reduced net outflow of interstate migrants. 1.1% growth for the year to Jun-19.
- Improvement in trend unemployment over the prior 12 months, although underemployment remains high.
- Reserve Bank rate cuts have brought the official cash rate to 0.25%. With limited room to move, the RBA left the rate unchanged in May 2020. Further infrastructure spending required to help bolster the economy.
- Improving stock levels in WA, closing near the equilibrium of circa 12,000 at the end of the Dec-19 guarter, down from 16,992 in the Mar-19 guarter.
- Perth median house prices dropped 0.1% in the December 2019 quarter (Corelogic) with 18% of homes in WA and NT in negative equity (Macquarie, August 2019). This will continue to constrain seco