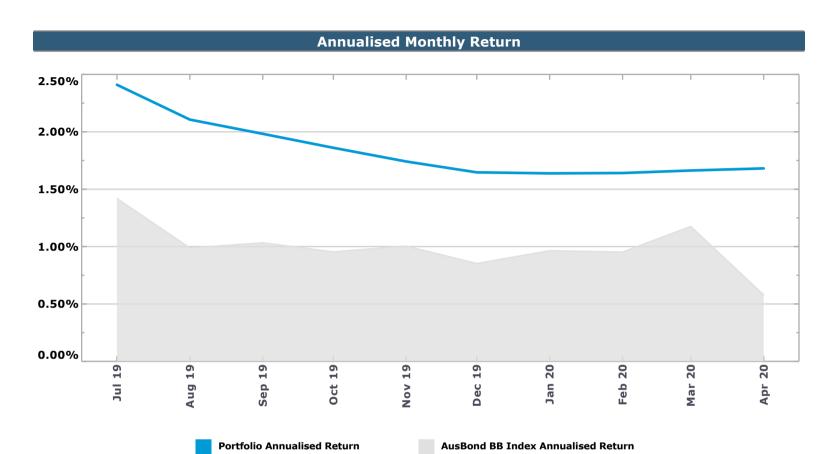

# **Investment Summary Report April 2020**

**By Product** 

Term Deposit

Executive Summary - April 2020

# Face Current Current Value (\$) Value (\$) Yield (%) 46,733,232.87 46,887,967.85 1.6669

46,887,967.85

**Investment Holdings** 

46,733,232.87

**Investment Performance** 

Portfolio Annualised Return

1.6669

Bloomberg BB Index Annualised Return