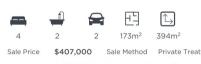

important that the pricing of the established market is reflected in the lot pricing to avoid valuation issues.

## **REIWA - Clarkson Median House Price**



- The median house price in 2015 of \$425,000 has been steadily declining to the 2019 median price of \$365,000
- Over 4 years the median house price in Clarkson has reduced over 14% (\$60,000)



## (CENTRAL

## **ESTABLISHED HOUSE EXAMPLES**

#### Typical House - \$450k

18 Koenig Way Clarkson WA 6030











Comparable House and Land - \$507k

### **Additional Sales Evidence**





| Date Activity |      | Value     |
|---------------|------|-----------|
| 27 Sep 2019   | Sold | \$450,000 |



#### KENNEDY







Lot 951

Aerial Way, Clarkson Price from: \$506,840

Land size 450sgm



32 Seeadler Street Clarkson WA 6030









- The established market is operating at a discount of over \$50k compared to the house and land package price, before turn key additions. Including these the variance is more like \$70-80k. These homes are nearly new and located within Catalina Central.
- 4 bedroom 2 bathroom homes can be purchased in Catalina Central for a little over \$400k
- 3 bedroom 2 bathroom homes can be purchased for under \$350k



## **ESTABLISHED HOUSE PRICES**

Established house prices in Mindarie have been strong with prices over the last five years marginally outperforming the Perth Metro area.

The typical house available in Mindarie is on large lot and will often have a family home constructed in the mid 90s. The suburb of Mindarie has good local appeal and is seen as a positive to potential purchasers a