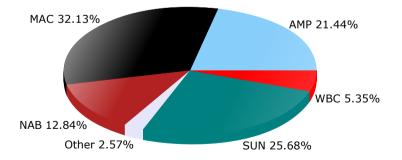

Investment Holdings Report - April 2020

| Term Dep         | oosits             |         |                         |                  |                        |                  |                       |          |                          |                     |          |
|------------------|--------------------|---------|-------------------------|------------------|------------------------|------------------|-----------------------|----------|--------------------------|---------------------|----------|
| Maturity<br>Date | Face<br>Value (\$) | Rate    | Institution             | Credit<br>Rating | Purchase<br>Price (\$) | Purchase<br>Date | Current<br>Value (\$) | Deal No. | Accrued<br>Interest (\$) | Coupon<br>Frequency | eference |
| 11-May-20        | 3,000,000.00       | 1.8000% | AMP Bank                | A-2              | 3,000,000.00           | 11-Nov-19        | 3,025,446.58          | 539187   | 25,446.58                | At Maturity         | 586      |
| 11-May-20        | 2,000,000.00       | 1.8000% | AMP Bank                | A-2              | 2,000,000.00           | 12-Nov-19        | 2,016,865.75          | 539188   | 16,865.75                | At Maturity         | 587      |
| 19-May-20        | 3,000,000.00       | 1.6000% | Macquarie Bank          | A-1              | 3,000,000.00           | 19-Nov-19        | 3,021,567.12          | 539191   | 21,567.12                | At Maturity         | 590      |
| 4-Jun-20         | 4,000,000.00       | 1.6500% | Macquarie Bank          | A-1              | 4,000,000.00           | 4-Feb-20         | 4,015,731.51          | 539423   | 15,731.51                | At Maturity         | 598      |
| 13-Jul-20        | 2,000,000.00       | 1.6000% | Macquarie Bank          | A-1              | 2,000,000.00           | 11-Mar-20        | 2,004,471.23          | 539564   | 4,471.23                 | At Maturity         | 603      |
| 6-Aug-20         | 3,000,000.00       | 1.5800% | National Australia Bank | A-1+             | 3,000,000.00           | 6-Feb-20         | 3,011,038.36          | 539435   | 11,038.36                | At Maturity         | 599      |
| 10-Aug-20        | 3,000,000.00       | 1.5600% | National Australia Bank | A-1+             | 3,000,000.00           | 10-Feb-20        | 3,010,385.75          | 539448   | 10,385.75                | At Maturity         | 600      |
| 11-Aug-20        | 3,000,000.00       | 1.8000% | AMP Bank                | A-2              | 3,000,000.00           | 13-Feb-20        | 3,011,539.73          | 539457   | 11,539.73                | At Maturity         | 601      |
| 15-Sep-20        | 3,000,000.00       | 1.7000% | Suncorp Bank            | A-1              | 3,000,000.00           | 17-Mar-20        | 3,006,287.67          | 539579   | 6,287.67                 | At Maturity         | 604      |
| 15-Sep-20        | 2,000,000.00       | 1.7000% | Suncorp Bank            | A-1              | 2,000,000.00           | 17-Mar-20        | 2,004,191.78          | 539580   | 4,191.78                 | At Maturity         | 605      |
| 15-Sep-20        | 4,000,000.00       | 1.7400% | Suncorp Bank            | A-1              | 4,000,000.00           | 18-Mar-20        | 4,008,390.14          | 539587   | 8,390.14                 | At Maturity         | 606      |
| 21-Sep-20        | 2,017,452.05       | 1.8000% | AMP Bank                | A-2              | 2,017,452.05           | 23-Mar-20        | 2,021,332.19          | 539591   | 3,880.14                 | At Maturity         | 607      |
| 14-Oct-20        | 3,000,000.00       | 1.5000% | Suncorp Bank            | A-1              | 3,000,000.00           | 15-Apr-20        | 3,001,972.60          | 539623   | 1,972.60                 | At Maturity         | 609      |
| 26-Oct-20        | 3,015,780.82       | 1.7500% | Macquarie Bank          | A-1              | 3,015,780.82           | 25-Mar-20        | 3,021,130.73          | 539609   | 5,349.91                 | At Maturity         | 608      |
| 27-Oct-20        | 1,200,000.00       | 1.5500% | Bank of Queensland      | A-2              | 1,200,000.00           | 30-Apr-20        | 1,200,050.96          | 539722   | 50.96                    | At Maturity         | 612      |
| 30-Nov-20        | 2,000,000.00       | 1.4000% | Westpac Group           | A-1+             | 2,000,000.00           | 28-Apr-20        | 2,000,230.14          | 539644   | 230.14                   | At Maturity         | 610      |
| 9-Dec-20         | 3,000,000.00       | 1.7000% | Macquarie Bank          | A-1              | 3,000,000.00           | 10-Mar-20        | 3,007,265.75          | 539557   | 7,265.75                 | At Maturity         | 602      |
| 28-Apr-21        | 500,000.00         | 1.7000% | Westpac Group           | A-1+             | 500,000.00             | 28-Apr-20        | 500,069.86            | 539645   | 69.86                    | At Maturity         | 611      |
|                  | 46,733,232.87      | 1.6669% |                         |                  | 46,733,232.87          |                  | 46,887,967.85         |          | 154,734.98               |                     |          |