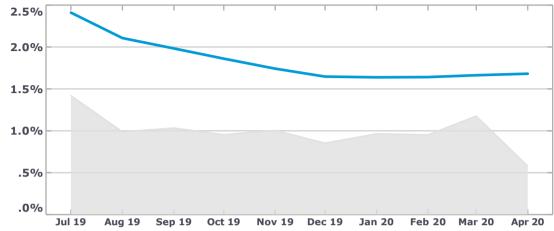

# **Investment Summary Report April 2020**

**By Product** 

Term Deposit

Executive Summary - April 2020

# Face Current Current Value (\$) Value (\$) Yield (%) 46,733,232.87 46,887,967.85 1.6669

46,887,967.85

**Investment Holdings** 

46,733,232.87

**Investment Performance** 

Portfolio Annualised Return

1.6669

Bloomberg BB Index Annualised Return