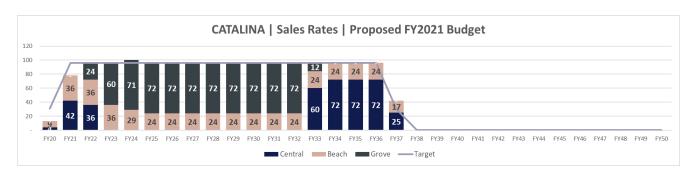

| 12.5m x 30m   375m² | 15m x 30m   450m² |  |
|----------------|---------------------|-------------------|--|
| Central        | 235,000             | 265,000           |  |
| Beach          | 325,000             | 349,000           |  |

Equivalent reduction of ~14% Central/Grove, ~9% Beach from previous approved (Dec-19)

Satterley have modelled alternative scenarios to achieve greater sales and believe that any price reductions from the above will have a limited effect on sales and will only reduce project returns.

#### Sales Rates

The sales rates budgeted under the proposed FY2021 budget are shown below. Note that whilst property markets are often cyclical and will vary over time, for modelling purposes long-term averages have been kept consistent, as is common industry practice.



#### Other Assumptions

- WAPC land acquisition \$10.2m in May-21
- Beach sales equate to approximately a 25-30% split to finish at same time as the final Central stage 23 to extract maximum value from premium land
- Stage 18C sales in Catalina Central commence Oct-20
- Catalina Grove sales commence Jan-22
- Stage 16B and Primary School GHS deferred until the project returns to Catalina Central once Grove sales complete, assumes buffer restrictions lifted

Satterley Property Group Pty Ltd Level 3, 27-31 Troode Street, West Perth WA 6005 PO Box 1346, West Perth WA 6872 T 08 9368 9000 F 08 9368 9003



- Marketing budget set at 2.25% of lot income for project duration, community development at \$1,500 per lot sold
- High quality estate presentation will be key to achieving the sales rates