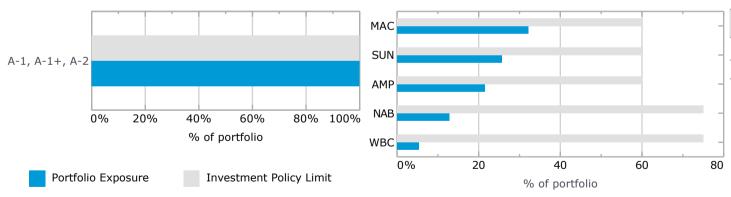

Investment Holdings Report - April 2020

| Term Dep         | oosits             |         |                         |                  |                        |                  |                       |          |                          |                     |          |
|------------------|--------------------|---------|-------------------------|------------------|------------------------|------------------|-----------------------|----------|--------------------------|---------------------|----------|
| Maturity<br>Date | Face<br>Value (\$) | Rate    | Institution             | Credit<br>Rating | Purchase<br>Price (\$) | Purchase<br>Date | Current<br>Value (\$) | Deal No. | Accrued<br>Interest (\$) | Coupon<br>Frequency | eference |
| 11-May-20        | 3,000,000.00       | 1.8000% | AMP Bank                | A-2              | 3,000,000.00           | 11-Nov-19        | 3,025,446.58          | 539187   | 25,446.58                | At Maturity         | 586      |
| 11-May-20        | 2,000,000.00       | 1.8000% | AMP Bank                | A-2              | 2,000,000.00           | 12-Nov-19        | 2,016,865.75          | 539188   | 16,865.75                | At Maturity         | 587      |
| 19-May-20        | 3,000,000.00       | 1.6000% | Macquarie Bank          | A-1              | 3,000,000.00           | 19-Nov-19        | 3,021,567.12          | 539191   | 21,567.12                | At Maturity         | 590      |
| 4-Jun-20         | 4,000,000.00       | 1.6500% | Macquarie Bank          | A-1              | 4,000,000.00           | 4-Feb-20         | 4,015,731.51          | 539423   | 15,731.51                | At Maturity         | 598      |
| 13-Jul-20        | 2,000,000.00       | 1.6000% | Macquarie Bank          | A-1              | 2,000,000.00           | 11-Mar-20        | 2,004,471.23          | 539564   | 4,471.23                 | At Maturity         | 603      |
| 6-Aug-20         | 3,000,000.00       | 1.5800% | National Australia Bank | A-1+             | 3,000,000.00           | 6-Feb-20         | 3,011,038.36          | 539435   | 11,038.36                | At Maturity         | 599      |
| 10-Aug-20        | 3,000,000.00       | 1.5600% | National Australia Bank | A-1+             | 3,000,000.00           | 10-Feb-20        | 3,010,385.75          | 539448   | 10,385.75                | At Maturity         | 600      |
| 11-Aug-20        | 3,000,000.00       | 1.8000% | AMP Bank                | A-2              | 3,000,000.00           | 13-Feb-20        | 3,011,539.73          | 539457   | 11,539.73                | At Maturity         | 601      |
| 15-Sep-20        | 3,000,000.00       | 1.7000% | Suncorp Bank            | A-1              | 3,000,000.00           | 17-Mar-20        | 3,006,287.67          | 539579   | 6,287.67                 | At Maturity         | 604      |
| 15-Sep-20        | 2,000,000.00       | 1.7000% | Suncorp Bank            | A-1              | 2,000,000.00           | 17-Mar-20        | 2,004,191.78          | 539580   | 4,191.78                 | At Maturity         | 605      |
| 15-Sep-20        | 4,000,000.00       | 1.7400% | Suncorp Bank            | A-1              | 4,000,000.00           | 18-Mar-20        | 4,008,390.14          | 539587   | 8,390.14                 | At Maturity         | 606      |
| 21-Sep-20        | 2,017,452.05       | 1.8000% | AMP Bank                | A-2              | 2,017,452.05           | 23-Mar-20        | 2,021,332.19          | 539591   | 3,880.14                 | At Maturity         | 607      |
| 14-Oct-20        | 3,000,000.00       | 1.5000% | Suncorp Bank            | A-1              | 3,000,000.00           | 15-Apr-20        | 3,001,972.60          | 539623   | 1,972.60                 | At Maturity         | 609      |
| 26-Oct-20        | 3,015,780.82       | 1.7500% | Macquarie Bank          | A-1              | 3,015,780.82           | 25-Mar-20        | 3,021,130.73          | 539609   | 5,349.91                 | At Maturity         | 608      |
| 27-Oct-20        | 1,200,000.00       | 1.5500% | Bank of Queensland      | A-2              | 1,200,000.00           | 30-Apr-20        | 1,200,050.96          | 539722   | 50.96                    | At Maturity         | 612      |
| 30-Nov-20        | 2,000,000.00       | 1.4000% | Westpac Group           | A-1+             | 2,000,000.00           | 28-Apr-20        | 2,000,230.14          | 539644   | 230.14                   | At Maturity         | 610      |
| 9-Dec-20         | 3,000,000.00       | 1.7000% | Macquarie Bank          | A-1              | 3,000,000.00           | 10-Mar-20        | 3,007,265.75          | 539557   | 7,265.75                 | At Maturity         | 602      |
| 28-Apr-21        | 500,000.00         | 1.7000% | Westpac Group           | A-1+             | 500,000.00             | 28-Apr-20        | 500,069.86            | 539645   | 69.86                    | At Maturity         | 611      |
|                  | 46,733,232.87      | 1.6669% |                         |                  | 46,733,232.87          |                  | 46,887,967.85         |          | 154,734.98               |                     |          |