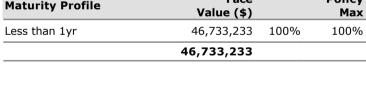

Investment Holdings Report - April 2020

| Term Dep         | oosits             |         |                         |                  |                        |                  |                       |          |                          |                     |          |
|------------------|--------------------|---------|-------------------------|------------------|------------------------|------------------|-----------------------|----------|--------------------------|---------------------|----------|
| Maturity<br>Date | Face<br>Value (\$) | Rate    | Institution             | Credit<br>Rating | Purchase<br>Price (\$) | Purchase<br>Date | Current<br>Value (\$) | Deal No. | Accrued<br>Interest (\$) | Coupon<br>Frequency | eference |
| 11-May-20        | 3,000,000.00       | 1.8000% | AMP Bank                | A-2              | 3,000,000.00           | 11-Nov-19        | 3,025,446.58          | 539187   | 25,446.58                | At Maturity         | 586      |
| 11-May-20        | 2,000,000.00       | 1.8000% | AMP Bank                | A-2              | 2,000,000.00           | 12-Nov-19        | 2,016,865.75          | 539188   | 16,865.75                | At Maturity         | 587      |
| 19-May-20        | 3,000,000.00       | 1.6000% | Macquarie Bank          | A-1              | 3,000,000.00           | 19-Nov-19        | 3,021,567.12          | 539191   | 21,567.12                | At Maturity         | 590      |
| 4-Jun-20         | 4,000,000.00       | 1.6500% | Macquarie Bank          | A-1              | 4,000,000.00           | 4-Feb-20         | 4,015,731.51          | 539423   | 15,731.51                | At Maturity         | 598      |
| 13-Jul-20        | 2,000,000.00       | 1.6000% | Macquarie Bank          | A-1              | 2,000,000.00           | 11-Mar-20        | 2,004,471.23          | 539564   | 4,471.23                 | At Maturity         | 603      |
| 6-Aug-20         | 3,000,000.00       | 1.5800% | National Australia Bank | A-1+             | 3,000,000.00           | 6-Feb-20         | 3,011,038.36          | 539435   | 11,038.36                | At Maturity         | 599      |
| 10-Aug-20        | 3,000,000.00       | 1.5600% | National Australia Bank | A-1+             | 3,000,000.00           | 10-Feb-20        | 3,010,385.75          | 539448   | 10,385.75                | At Maturity         | 600      |
| 11-Aug-20        | 3,000,000.00       | 1.8000% | AMP Bank                | A-2              | 3,000,000.00           | 13-Feb-20        | 3,011,539.73          | 539457   | 11,539.73                | At Maturity         | 601      |
| 15-Sep-20        | 3,000,000.00       | 1.7000% | Suncorp Bank            | A-1              | 3,000,000.00           | 17-Mar-20        | 3,006,287.67          | 539579   | 6,287.67                 | At Maturity         | 604      |
| 15-Sep-20        | 2,000,000.00       | 1.7000% | Suncorp Bank            | A-1              | 2,000,000.00           | 17-Mar-20        | 2,004,191.78          | 539580   | 4,191.78                 | At Maturity         | 605      |
| 15-Sep-20        | 4,000,000.00       | 1.7400% | Suncorp Bank            | A-1              | 4,000,000.00           | 18-Mar-20        | 4,008,390.14          | 539587   | 8,390.14                 | At Maturity         | 606      |
| 21-Sep-20        | 2,017,452.05       | 1.8000% | AMP Bank                | A-2              | 2,017,452.05           | 23-Mar-20        | 2,021,332.19          | 539591   | 3,880.14                 | At Maturity         | 607      |
| 14-Oct-20        | 3,000,000.00       | 1.5000% | Suncorp Bank            | A-1              | 3,000,000.00           | 15-Apr-20        | 3,001,972.60          | 539623   | 1,972.60                 | At Maturity         | 609      |
| 26-Oct-20        | 3,015,780.82       | 1.7500% | Macquarie Bank          | A-1              | 3,015,780.82           | 25-Mar-20        | 3,021,130.73          | 539609   | 5,349.91                 | At Maturity         | 608      |
| 27-Oct-20        | 1,200,000.00       | 1.5500% | Bank of Queensland      | A-2              | 1,200,000.00           | 30-Apr-20        | 1,200,050.96          | 539722   | 50.96                    | At Maturity         | 612      |
| 30-Nov-20        | 2,000,000.00       | 1.4000% | Westpac Group           | A-1+             | 2,000,000.00           | 28-Apr-20        | 2,000,230.14          | 539644   | 230.14                   | At Maturity         | 610      |
| 9-Dec-20         | 3,000,000.00       | 1.7000% | Macquarie Bank          | A-1              | 3,000,000.00           | 10-Mar-20        | 3,007,265.75          | 539557   | 7,265.75                 | At Maturity         | 602      |
| 28-Apr-21        | 500,000.00         | 1.7000% | Westpac Group           | A-1+             | 500,000.00             | 28-Apr-20        | 500,069.86            | 539645   | 69.86                    | At Maturity         | 611      |
|                  | 46,733,232.87      | 1.6669% |                         |                  | 46,733,232.87          |                  | 46,887,967.85         |          | 154,734.98               |                     |          |