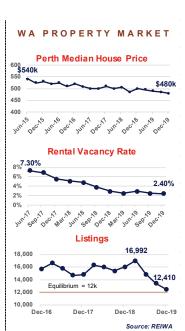

somewhat offset by extended project duration. The lower selling prices make up the balance.
- Costs The deferral of cost escalation has a lower impact than income escalation because of a lower rate and lower base price. The escalation changes account for around \$4m saving in costs, which is offset by increased project duration. The project duration also results in higher holding and administration costs such as rates and taxes, audit and maintenance. The maintenance costs have also been increased per month in the new model, to improve estate presentation and achieve sales.

The variances in cashflow from the 2018 Project Forecast should be viewed in the context of the broader market outlined below.

ABN 38 009 054 979



#### Market Summary as at January 2020

#### **KEY STATISTICS**





#### WA LAND MARKET





#### **SUMMARY**

- Population growth was improving with reduced net outflow of interstate migrants. 1.1% growth for the year to Jun-19.
- Improvement in trend unemployment over the prior 12 months, although underemployment remains high.
- Reserve Bank rate cuts have brought the official cash rate to 0.25%. With limited room to move, the RBA left the rate unchanged in May 2020. Further infrastructure spending required to help bolster the economy.
- Improving stock levels in WA, closing near the equilibrium of circa 12,000 at the end of the Dec-19 guarter, down from 16,992 in the Mar-19 guarter.
- Perth median house prices dropped 0.1% in the December 2019 quarter (Corelogic) with 18% of homes in WA and NT in negative equity (Macquarie, August 2019). This will con