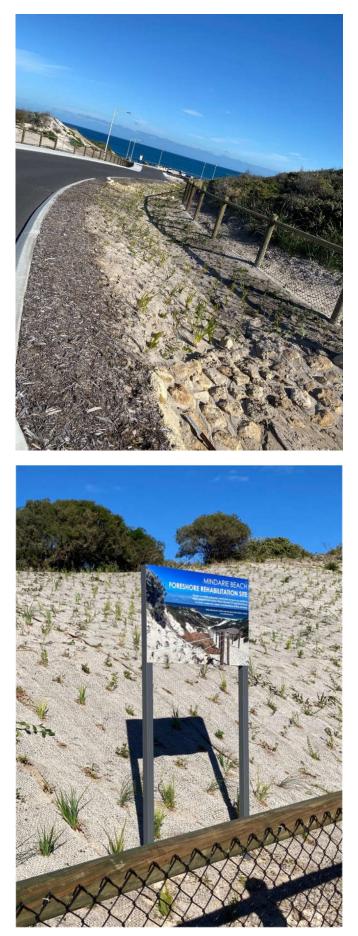

## Foreshore Access Road and Carpark

A second stage of revegetation work alongside the Foreshore Access Road and Carpark has recently been completed. Native tubestock propagated from seeds collected from the Catalina site and surrounding areas has been planted.

Revegetation works along Foreshore Access Road

## Catalina Beach Park – Phase 2

Landscape design drawings for the extension of the existing Stage 25 park on Portofino Promenade are currently with the City of Wanneroo for assessment. Landscaping works are anticipated to commence in August 2022.

## Foreshore Park

Landscape design drawings for a new park at the end of the Portofino Promenade extension and adjacent to the coastal conservation reserve are well progressed and expected to be lodged with the City of Wanneroo for assessment in late July 2022. Landscaping works are anticipated to commence late September 2022.