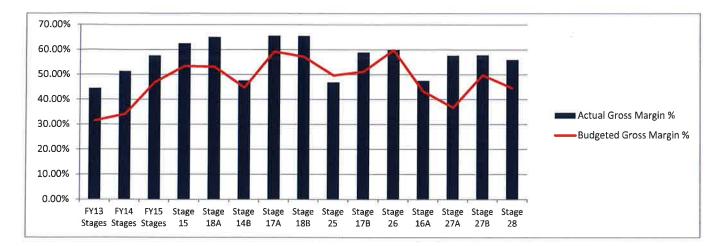

16 8,584,690 276,925 3.677.414 118,626 4.907.276 158,299 57.16% Stage 25 Aug-17 19.696.448 345,552 9,915,141 173,950 9,781,307 171,602 49.66% Stage 17B Dec-17 10,496,494 291,569 5,131,807 142,550 5,364,687 149,019 51.11% Stage 26 Jun-19 14,347,000 377,553 5.766.060 151,738 8,580,940 225,814 59.81% Stage 16A Dec-20 4,498,002 264,588 2,555,841 150,344 1,942,161 114,245 43.18% Stage 27A Dec-20 6,251,840 312.592 3,951,378 197,569 2,300,462 115,023 36.80% Stage 27B Feb-22 9,345,000 406,304 4,698,534 204,284 4,646,466 202,020 49.72% Stage 28 Jul-21 372,632 12.669.500 7,027,024 206,677 5,642,476 165,955 44.54% Stage 30 Dec-21 13,385,135 382,432 5,434,179 155,262 7,950,956 227,170 59.40% 309,666,929 171,194,760 138,472,169 - Values for budget are based on 'total lots' for the relevant stages







#### Catalina

TOTAL COSTS

2,565,549

| Finished Lots &                                                                                                     | Cost of Lo        | ots Sold c             | alculatio                                    | ns to 31                         | May 2022                                      | 2                                              |                                                 |                                                   |                              |                               |                                                                |                                                  |                                       |                                       |                                               |