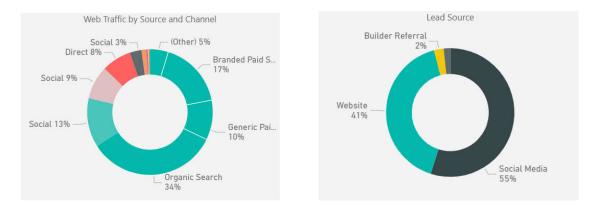

## Marketing

Catalina's website traffic and leads dropped off in May 2022, before recovering in June. This is consistent with other Satterley land estates and a noticeable slow down across the industry.

In June 2022, the increase in web traffic was largely sourced from Social Media leads, indicating that the new Catalina Facebook page is generating awareness. Leads from builder referrals declined. More downsizers were observed in the market.