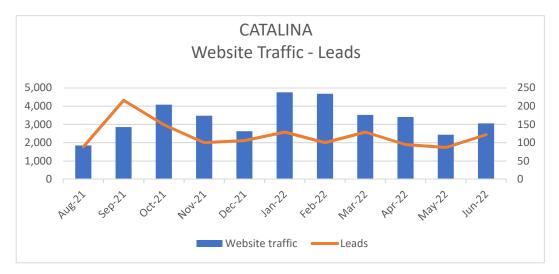

## Marketing

Catalina's website traffic and leads dropped off in May 2022, before recovering in June. This is consistent with other Satterley land estates and a noticeable slow down across the industry.

In June 2022, the increase in web traffic was largely sourced from Social Media leads, indicating that the new Catalina Facebook page is generating awareness. Leads from builder referrals declined. More downsizers were observed in the market.

Satterley CRM Data 01/06/22 - 30/06/22

Bannermesh has been installed around the future Stage 28 Group Housing Site at the corner of Marmion Ave and Portofino Promenade in Catalina Beach to promote Catalina and improve site presentation.