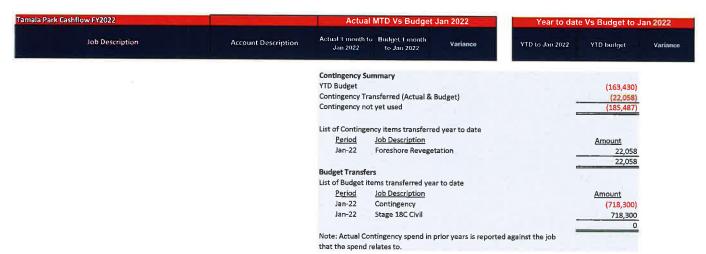

- Lot Production (excl. Bonds) is \$5.76m under budget, noting the following variances:
  - Stages 36-40 Earthworks \$819k under budget as earthworks now undertaken a stage at a time;
  - Stage 18C \$717k under budget due to timing of invoice payments;
  - Stage 27B \$590k under budget due to timing of invoice payments;
  - Stage 28 \$74k under budget due to timing of invoice payments;
  - Stage 29 \$15k under budget due to timing of invoice payments;
  - Stage 30 \$612k under budget due to timing of invoice payments;
  - Stage 31 \$158k under budget due to timing of invoice payments;
  - Stage 36 \$2.7m under budget due to timing of invoice payments;
  - Stage 37 \$67k under budget due to timing of invoice payments;
  - \$8k combined minor variances.
- Landscaping is \$118k over budget, noting the following variances:
  - Preliminary landscaping consultancy \$169k over budget within FY22 budget;
  - Environmental landscaping \$29k over budget due to timing of invoice payments;
  - Beach foreshore access area \$89k under budget due to timing of invoice payments;
  - Green POS 1 Phase 1 \$8.7k over budget due to timing of invoice payments;

Satterley Property Group Pty Ltd Level 3, 27-31 Troode Street, West Perth WA 6005 PO Box 1346, West Perth WA 6872 T 08 9368 9000

F 08 9368 9001

- Infrastructure Spend is \$111k under budget, noting the following variances:
  - Connolly Drv Aviator Blvd Intersection \$251k over budget within FY22 budget;
  - o Foreshore Access Road \$2k over budget due to timing of invoice payments;
  - Portofino Extension \$25k over budget within FY22 budget;
  - Catalina Beach Dual Use Path \$85k under budget due to timing of invoice payments;
  - Longreach Prom Extension \$242k under budget due to timing of invoice payments;
  - o CAT Foreshore POS \$30k under budget due to timing of invoice payments;
  - Rubbish Removal \$32k under budget due to timing of invoice payments;
- Clearance bonds \$58k favourable to budget timing.
- Indirect Consultants are \$23k under budget due to timing of invoice payments.
- P&L expenditure is \$162k under budget, noting the following variances:
  - Sales & Marketing is \$99k under budget due to timing of spend;
  - Community and Development \$27k under budget due timing of invoice payments;
  - Audit and Tax \$4k over budget due to timing of invoice payments;
  - Maintenance \$7k under budget due to timing of invoice payments;
  - Legal Fees \$17k under budget due to timing of invoice payments;
  - Contingency \$185k over budget within FY22 budget;
  - o Rates & Taxes \$153k under budget due to timing of invoice payments;
  - \$48k under budget combined minor variances for other Overheads.