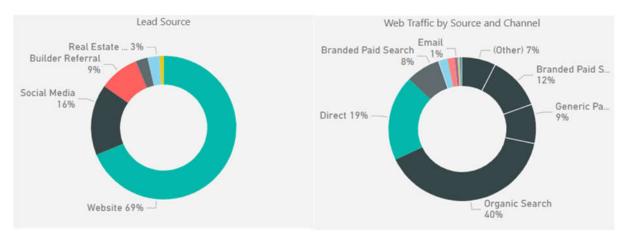

# Marketing

Catalina website traffic and leads were strong in January. This is consistent with other estates in the northwest corridor, with high interest for land in coastal estates.

January experienced a noticeable increase in leads and sales from upgraders, with increased traffic from Facebook and Organic Search (due to high performing Search Engine Optimisation).