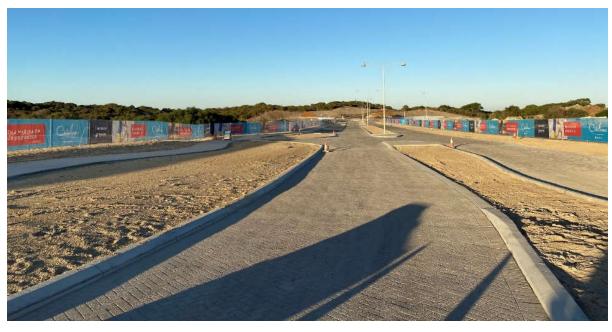

# Catalina Beach Foreshore Access Road / Carpark

Civil works for the Foreshore Access Road have been completed with the beach access now open to the public.

The outstanding 650m southern segment of the path in Burns Beach has recently been constructed by Peet Limited, finally completing the 4.6km link.

#### Portofino Promenade

Civil works for the Portofino Promenade extension have been completed with the road now open to the public.

View of Foreshore Access Road in mid-February 2022

View of the Foreshore Access Road and Carpark in mid-February 2022