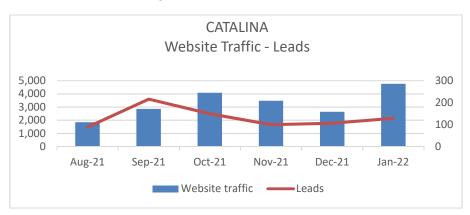

# Marketing

Catalina website traffic and leads were strong in January. This is consistent with other estates in the northwest corridor, with high interest for land in coastal estates.

January experienced a noticeable increase in leads and sales from upgraders, with increased traffic from Facebook and Organic Search (due to high performing Search Engine Optimisation).