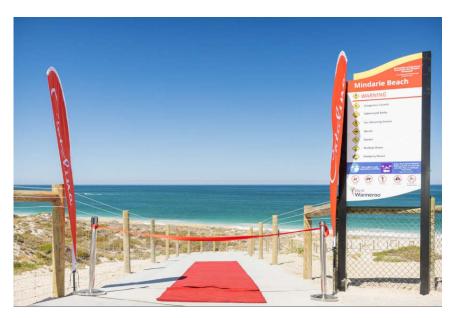

# Foreshore Access Road - Opening Ceremony

A ceremony to celebrate the opening of the Foreshore Access Road was held on Saturday 19 February 2022. A summary brief of the event as well as event photos are detailed below:

# **Event format**

- Residents were transported to the beach carpark by shuttle bus.
- Free coffees were on offer for the first 100 residents who ordered at the coffee van.
- A mermaid performer entertained the kids with bubbles. Beach balls, windmills and Catalina branded buckets and spades were given away to kids.
  - VIPs were met at the Catalina Sales Office at 9:30am for networking and light refreshments, then escorted to the event site at 9.45am by shuttle bus.
- The official ceremony began at 10am with speeches by John Silla, Bianca Sandri and Mayor Tracey Roberts, followed by the ribbon cutting.
  - All guests were invited to head down the new path to Mindarie Beach.
    - Portofino Promenade extension was opened to the public at 2pm, after the event concluded.