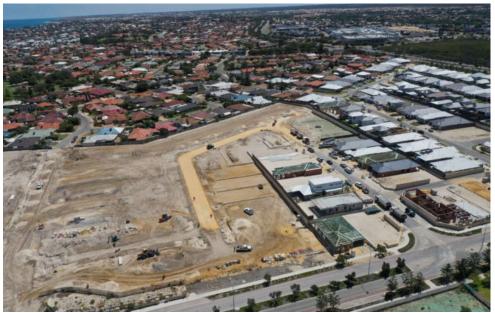

#### Stage 27B - Catalina Beach

Construction of Stage 27B (23 lots) is in progress. Completion of works and titles are forecast for late March 2022.

Construction of Stages 27B and 30 in progress

#### Stage 30 – Catalina Beach

Construction of Stage 30 (37 lots) is in progress and expected to be completed in late May 2022.

Payment of a security bond to the City of Wanneroo has been made to expedite a subdivision clearance and the release of titles in May 2022 ahead of the completion of all required works.

#### Catalina Green

Earthworks for the first phase of Catalina Green (Stages 36 and 37) are complete.

Civil works for Stage 36 (78 residential lots and a commercial lot) have commenced and are anticipated to be completed mid-August 2022.

#### Stage 18C – Catalina Central

Construction of Stage 18c (28 lots) has commenced and is expected to be completed mid-August 2022.

7.1 Business Report Page 7 of 22