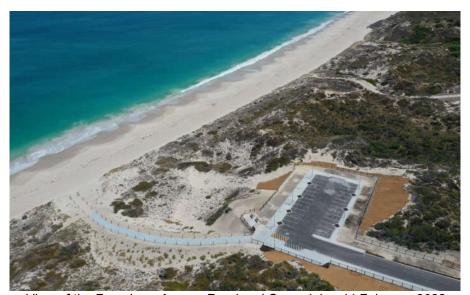

# Catalina Beach Foreshore Access Road / Carpark

Civil works for the Foreshore Access Road have been completed with the beach access now open to the public.

The outstanding 650m southern segment of the path in Burns Beach has recently been constructed by Peet Limited, finally completing the 4.6km link.

#### Portofino Promenade

Civil works for the Portofino Promenade extension have been completed with the road now open to the public.

View of Foreshore Access Road in mid-February 2022

View of the Foreshore Access Road and Carpark in mid-February 2022