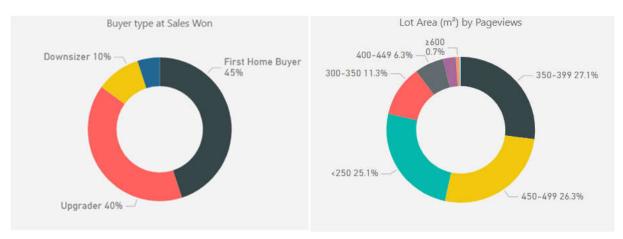

#### COMMENT

Table 1 provides a summary of the Catalina Estate Sales and Settlement position for lots released up to 10 March 2022.

Table 1: Summary of Sales and Settlement of Lots - Catalina Estate

| Stage            | Release<br>Date | Lots<br>Released | Lot Sizes (m²) | Sold   | Stock | Settled |
|------------------|-----------------|------------------|----------------|--------|-------|---------|
| Completed Stages | -               | 1034             | 174 - 658      | 1034   | 0     | 1034    |
| Stage 16A        | Aug-20          | 17               | 375 - 450      | 17     | 0     | 17      |
| Stage 18C (1)    | Sep-21          | 21               | 183 - 558      | 20     | 1     | 0       |
| Stage 18C (2)    | Nov-21          | 4                | 150 – 155      | 3      | 1     | 0       |
| Stage 27A (1)    | Aug-20          | 12               | 225 - 450      | 12     | 0     | 11      |
| Stage 27B (1)    | Jun-21          | 11               | 300 - 617      | 11     | 0     | 0       |
| Stage 27B (2)    | Jul-21          | 12               | 375 - 539      | 12     | 0     | 0       |
| Stage 28 (DV)    | Mar-21          | 12               | 375 - 474      | 12     | 0     | 11      |
| Stage 30 (1)     | Oct-21          | 18               | 176 - 639      | 16     | 2     | 0       |
| Stage 30 (2)     | Dec-21          | 8                | 375 - 450      | 7      | 1     | 0       |
| Stage 30 (3)     | Feb -22         | 9                | 315-518        | 1      | 8     | 0       |
| Stage 36 (1)     | Oct-21          | 21               | 313 - 591      | 21     | 0     | 0       |
| Stage 36 (2)     | Dec-21          | 14               | 300 - 450      | 12     | 2     | 0       |
| Stage 36 (3)     | Feb-21          | 7                | 188 - 484      | 1      | 6     | 0       |
| Total            |                 | 1,200            | 150 - 658      | 1,179* | 21    | 1,073   |

Table 6 provides a summary of available stock in the northern corridor.

Table 6: Summary of Price of Available Lots in Northern Corridor Estates

| Estate           | 225sqm<br>Price (\$) | 300sqm<br>Price (\$) | 375sqm<br>Price (\$) | 450sqm<br>Price (\$) | 500sqm +<br>Price (\$) | Total<br>Dwellings | Stock |
|------------------|----------------------|----------------------|----------------------|----------------------|------------------------|--------------------|-------|
| Allara           | n/a                  | n/a                  | 192,000              | 216,000-<br>223,000  | 228,000-<br>243,000    | 3,405              | 22    |
| Alkimos Beach    | n/a                  | n/a                  | 275,000              | 305,000-<br>315,000  | n/a                    | 2,413              | 11    |
| Amberton         | n/a                  | n/a                  | 226,000-<br>232,000  | 276,000-<br>303,000  | n/a                    | 2,500              | 9     |
| Burns Beach      | n/a                  | n/a                  | 445,000              | n/q                  | 600,000                | 1,580              | 11    |
| Catalina Central | n/a                  | n/a                  | n/a                  | n/a                  | n/a                    |                    | 2     |
| Catalina Beach   | n/a                  | n/a                  | 395,000              | 460,000              | 490,000                | 2,480              | 11    |
| Catalina Green   | n/a                  | n/a                  | n/a                  | 302,000              | n/a                    |                    | 8     |
| Eden Beach       | n/a                  | 245,000              | n/a                  | 385,000              | 396,000-<br>408,000    | 1,100              | 14    |
| Myella           | n/a                  | n/a                  | n/a                  | n/a                  | n/a                    | 197                | 13    |
| Shorehaven       | 289,000              | 227,000              | 263,000              | 297,000              | n/a                    | 2,800              | 26    |
| Trinity          | 175,000              | 210,000              | 214,000-<br>263,000  | 283,000-<br>292,000  | n/a                    | 2,500              | 35    |