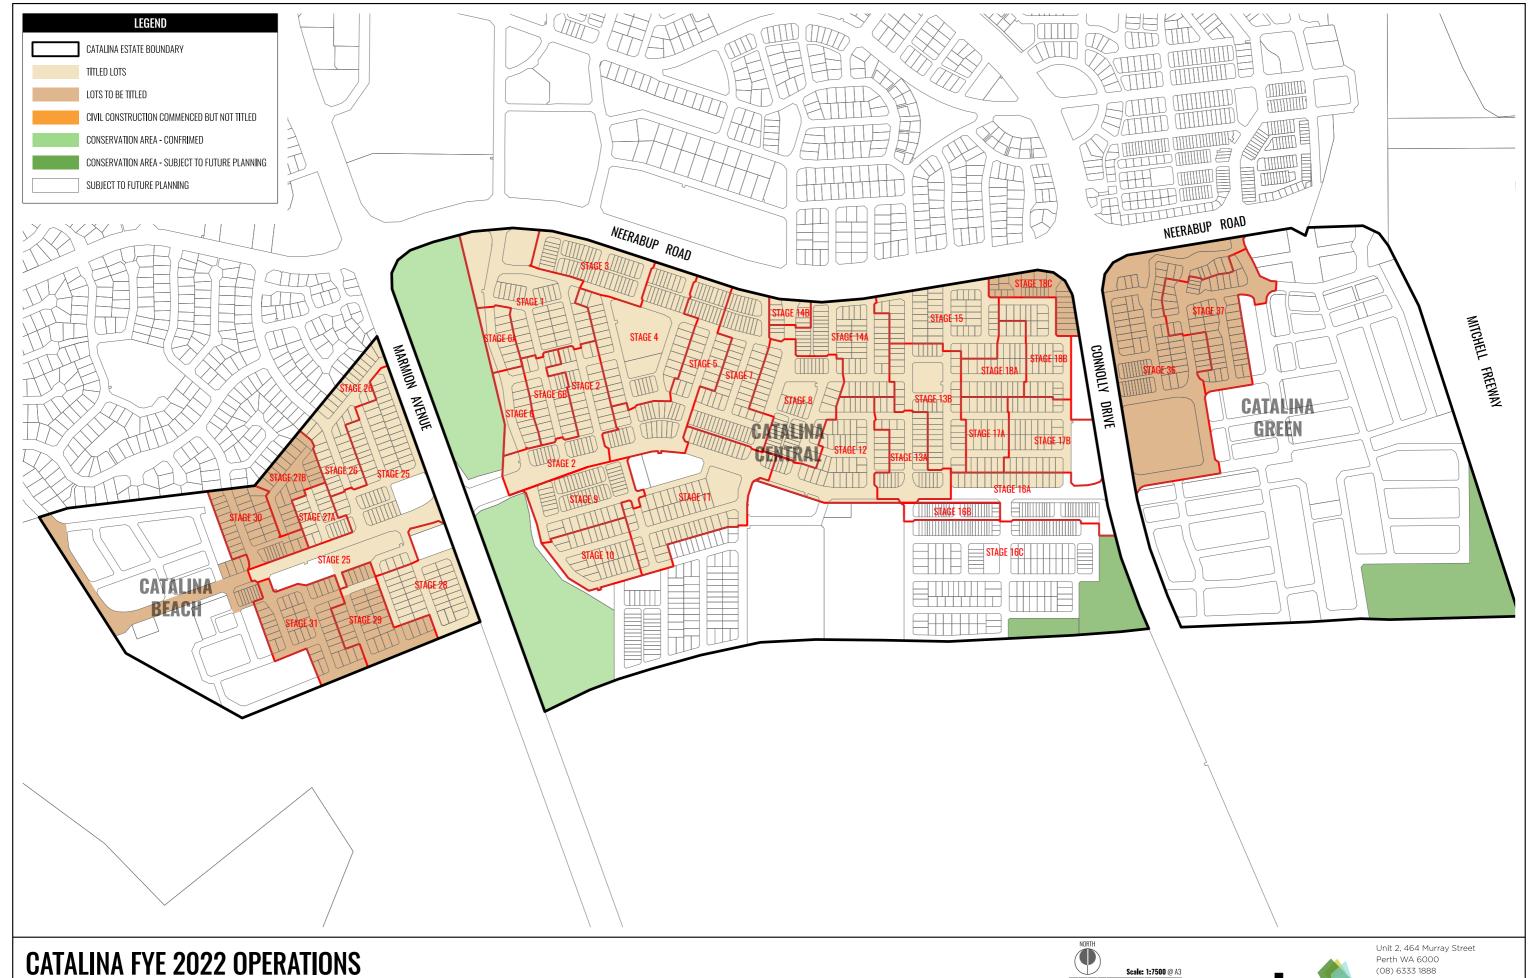

#### BACKGROUND

The Sales and Settlement Report provides the Management Committee with a status update of sales and settlements for the Project. The Staging Plan provided under Appendix 7.3 identifies the extent of the stage boundaries referenced within the report.

#### COMMENT

Table 1 provides a summary of the Catalina Estate Sales and Settlement position for lots released up to 10 March 2022.

Table 1: Summary of Sales and Settlement of Lots - Catalina Estate

| Stage            | Release<br>Date | Lots<br>Released | Lot Sizes (m²) | Sold   | Stock | Settled |
|------------------|-----------------|------------------|----------------|--------|-------|---------|
| Completed Stages | -               | 1034             | 174 - 658      | 1034   | 0     | 1034    |
| Stage 16A        | Aug-20          | 17               | 375 - 450      | 17     | 0     | 17      |
| Stage 18C (1)    | Sep-21          | 21               | 183 - 558      | 20     | 1     | 0       |
| Stage 18C (2)    | Nov-21          | 4                | 150 – 155      | 3      | 1     | 0       |
| Stage 27A (1)    | Aug-20          | 12               | 225 - 450      | 12     | 0     | 11      |
| Stage 27B (1)    | Jun-21          | 11               | 300 - 617      | 11     | 0     | 0       |
| Stage 27B (2)    | Jul-21          | 12               | 375 - 539      | 12     | 0     | 0       |
| Stage 28 (DV)    | Mar-21          | 12               | 375 - 474      | 12     | 0     | 11      |
| Stage 30 (1)     | Oct-21          | 18               | 176 - 639      | 16     | 2     | 0       |
| Stage 30 (2)     | Dec-21          | 8                | 375 - 450      | 7      | 1     | 0       |
| Stage 30 (3)     | Feb -22         | 9                | 315-518        | 1      | 8     | 0       |
| Stage 36 (1)     | Oct-21          | 21               | 313 - 591      | 21     | 0     | 0       |
| Stage 36 (2)     | Dec-21          | 14               | 300 - 450      | 12     | 2     | 0       |
| Stage 36 (3)     | Feb-21          | 7                | 188 - 484      | 1      | 6     | 0       |
| Total            |                 | 1,200            | 150 - 658      | 1,179* | 21    | 1,073   |

<sup>\*</sup> includes five sales subject to advertising and acceptance

The Project currently has 106 lots under contract; 16 unconditional, 85 conditional and five pending advertising and acceptance.

21 released lots are currently available across Catalina, as listed in Table 3. An additional nine lots were released in Stage 30 Catalina Beach in late February 2022. The final three lots in Stage 18C are being released in mid-March 2022.

Table 3: Summary of Available Stock Position – Catalina Estate

| Stage         | Precinct | Release<br>Date | Lots<br>Released | Stock | Title Status | Anticipated<br>Title Date |
|---------------|----------|-----------------|------------------|-------|--------------|---------------------------|
| Stage 18C (1) | Central  | Sep-21          | 21               | 1     | Untitled     | August 2022               |
| Stage 18C (2) | Central  | Nov-21          | 4                | 1     | Untitled     | August 2022               |
| Stage 30 (1)  | Beach    | Oct-21          | 18               | 2     | Untitled     | May 2022                  |
| Stage 30 (2)  | Beach    | Dec-21          | 8                | 1     | Untitled     | May 2022                  |
| Stage 30 (3)  | Beach    | Feb-22          | 9                | 8     | Untitled     | May 2022                  |
| Stage 36 (2)  | Green    | Dec-21          | 14               | 2     | Untitled     | August 2022               |
| Stage 36 (3)  | Green    | Feb-21          | 7                | 6     | Untitled     | August 2022               |
|               |          |                 | Total            | 21    |              |                           |