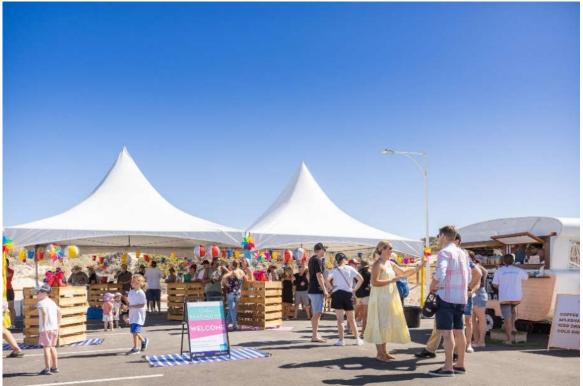

# Foreshore Access Road - Opening Ceremony

A ceremony to celebrate the opening of the Foreshore Access Road was held on Saturday 19 February 2022. A summary brief of the event as well as event photos are detailed below:

# **Background**

A community-based activation of the new access road and path at Mindarie Beach. Residents were invited for a 'sneak peek' before the road opened to the general public.

# **Objectives**

- Promote and activate use of Catalina Beach foreshore access path and beach.
  - Encourage community & outdoor lifestyle amongst residents.
  - Encourage & facilitate community connection to enhance liveability.
  - Support the Community leaf within the EnviroDevelopment accreditation.
    - Leverage the event to enhance 'Catalina Beach' brand awareness
       & profile to prospective buyer markets.

# **Event format**

- Residents were transported to the beach carpark by shuttle bus.
- Free coffees were on offer for the first 100 residents who ordered at the coffee van.
- A mermaid performer entertained the kids with bubbles. Beach balls, windmills and Catalina branded buckets and spades were given away to kids.
  - VIPs were met at the Catalina Sales Office at 9:30am for networking and light refreshments, then escorted to the event site at 9.45am by shuttle bus.
- The official ceremony began at 10am with speeches by John Silla, Bianca Sandri and Mayor Tracey Roberts, followed by the ribbon cutting.
  - All guests were invited to head down the new path to Mindarie Beach.
    - Portofino Promenade extension was opened to the public at 2pm, after the event concluded.