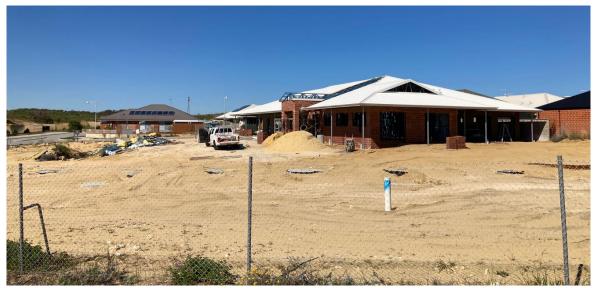

#### Portofino Promenade/Longbeach Promenade

Civil works for Portofino Promenade and Longbeach Promenade are scheduled to be completed in conjunction with the Foreshore Access Road and Carpark works.

7.1 Business Report Page 5 of 25

Portofino Promenade extension under construction, Catalina Beach