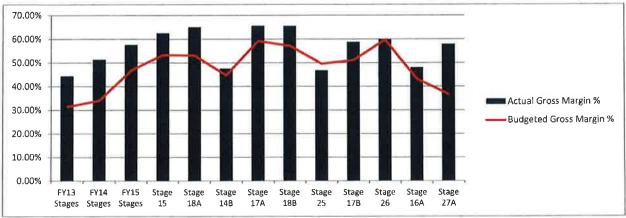

#### **COMMENT**

Table 1 provides a summary of the Catalina Estate Sales and Settlement position for lots released up to 9 September 2021.

Table 1: Summary of Sales and Settlement of Lots - Catalina Estate

| Stage/ Release Date | Release<br>Date | Lots<br>Released | Lot Sizes (m²) | Sold* | Stock | Settled |
|---------------------|-----------------|------------------|----------------|-------|-------|---------|
| Completed Stages    | -               | 1001             | 174 - 658      | 1001  | 0     | 1001    |
| Stage 16A           | Aug-20          | 17               | 375 - 450      | 17    | 0     | 15      |
| Stage 26 (3)        | Dec-19          | 7                | 367 - 481      | 7     | 0     | 6       |
| Stage 27A (1)       | Aug-20          | 12               | 225 - 450      | 12    | 0     | 11      |
| Stage 27B (1)       | Jun-21          | 11               | 300 - 617      | 11    | 0     | 0       |
| Stage 27B (2)       | Jul-21          | 12               | 375 - 539      | 11    | 1     | 0       |
| Stage 28 (1)        | Nov-20          | 10               | 357 - 450      | 10    | 0     | 2       |
| Stage 28 (2)        | Feb-21          | 10               | 370 - 450      | 10    | 0     | 1       |
| Stage 28 (DV)       | Mar-21          | 12               | 375 - 474      | 3     | 9     | 0       |
| Stage 28 (3)        | Apr-21          | 6                | 375 - 449      | 6     | 0     | 0       |
| Total               |                 | 1,098            | 174 - 658      | 1,088 | 10    | 1,036   |

Table 2: Summary of Net Sales for FYE 2022 against Budget – Catalina Estate

|          | Jul | Aug | Sep | YTD | Oct | Nov | Dec | Jan | Feb | Mar | Apr | May | Jun | FYE<br>22 |
|----------|-----|-----|-----|-----|-----|-----|-----|-----|-----|-----|-----|-----|-----|-----------|
| Budget   | 8   | 8   | 8   | 24  | 10  | 9   | 10  | 9   | 10  | 9   | 10  | 9   | 10  | 110       |
| Actual   | 9   | 13  | 5   | 27  |     |     |     |     |     |     |     |     |     |           |
| Variance | 1   | 5   | -3  | 3   |     |     |     |     |     |     |     |     |     |           |