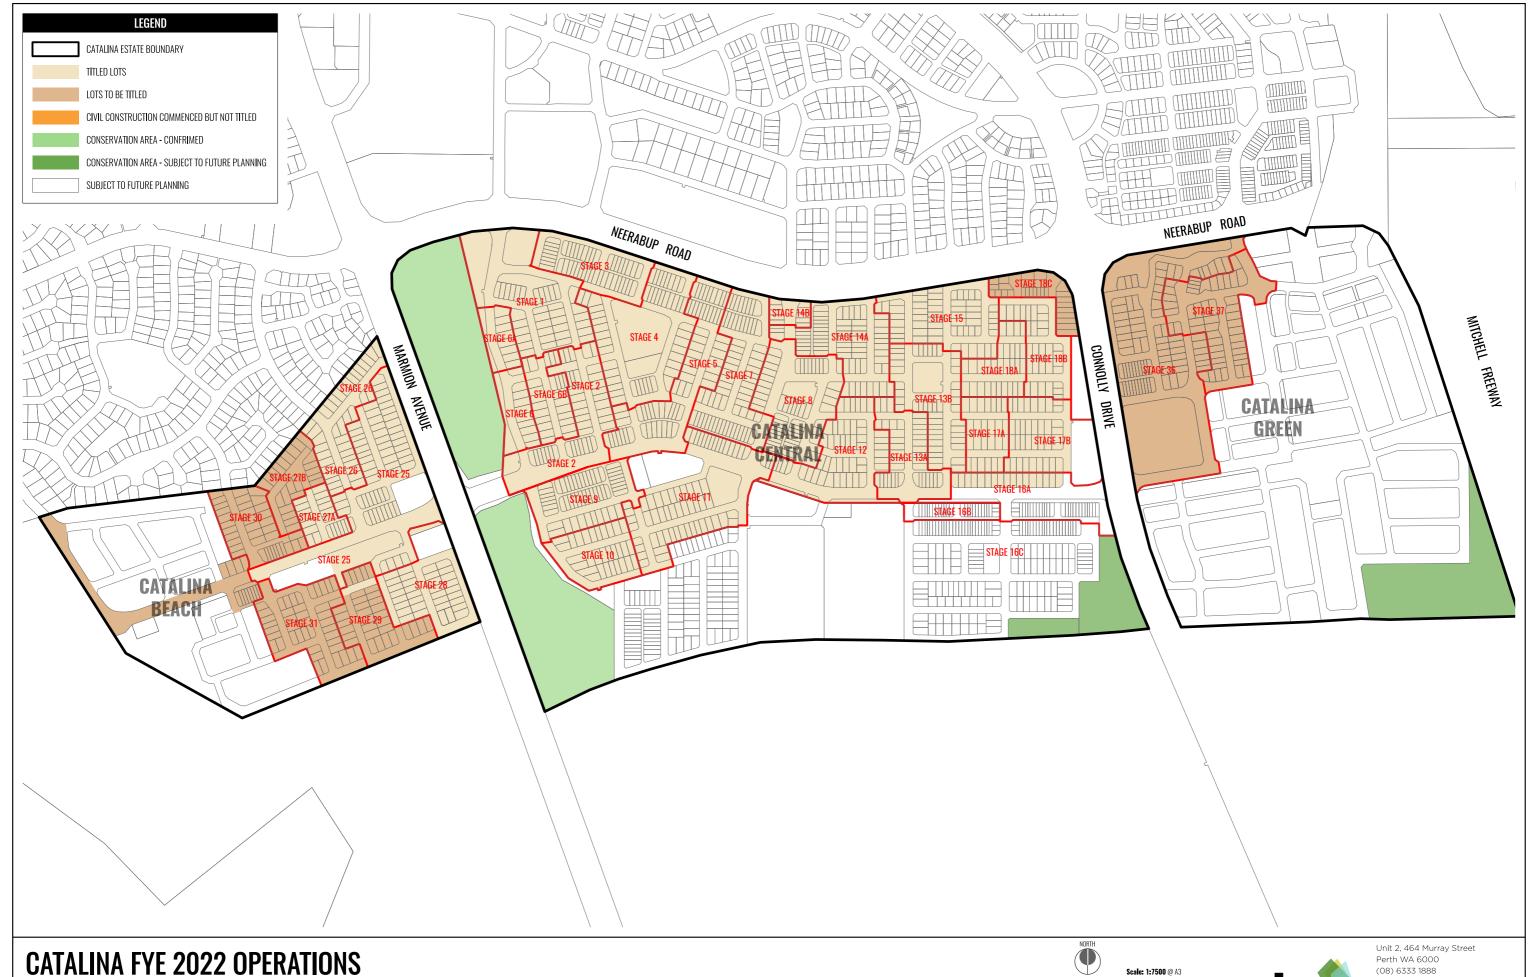

#### **BACKGROUND**

The Sales and Settlement Report provides the Management Committee with a status update of sales and settlements for the Project. The Staging Plan provided under Appendix 7.3 identifies the extent of the stage boundaries referenced within the report.

#### **Lot Releases**

Upcoming releases in Catalina are summarised below.

#### Stage 18C - Catalina Central

The stage consists of 28 lots.

Sales: September 2021 (First Release)
 Construction: October 2021 (Commence)

Practical Completion: February 2022Titles Forecast: March 2022

#### Stage 30 - Catalina Beach

The stage consists of 37 lots, directly west of Stage 27B. It is anticipated that the stage will comprise three releases of 12 to 13 lots each.

Sales: October 2021 (First Release)Construction: November 2021 (Commence)

#### Stage 36 – Catalina Green

The first stage consists of 74 lots, including 53 standard lots (which includes lots for a future display village) and 21 rear loaded lots (some of which will be held back from sale pending use for car parking for the display village). Earthworks commenced in August 2021.