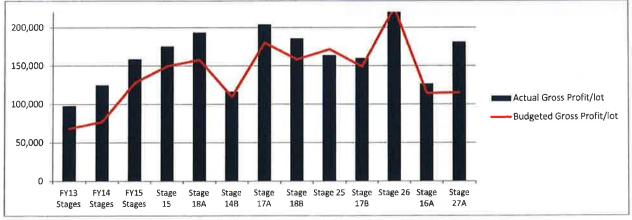

#### **COMMENT**

Table 1 provides a summary of the Catalina Estate Sales and Settlement position for lots released up to 9 September 2021.

Table 1: Summary of Sales and Settlement of Lots - Catalina Estate

| Stage/ Release Date | Release<br>Date | Lots<br>Released | Lot Sizes (m²) | Sold* | Stock | Settled |
|---------------------|-----------------|------------------|----------------|-------|-------|---------|
| Completed Stages    | -               | 1001             | 174 - 658      | 1001  | 0     | 1001    |
| Stage 16A           | Aug-20          | 17               | 375 - 450      | 17    | 0     | 15      |
| Stage 26 (3)        | Dec-19          | 7                | 367 - 481      | 7     | 0     | 6       |
| Stage 27A (1)       | Aug-20          | 12               | 225 - 450      | 12    | 0     | 11      |
| Stage 27B (1)       | Jun-21          | 11               | 300 - 617      | 11    | 0     | 0       |
| Stage 27B (2)       | Jul-21          | 12               | 375 - 539      | 11    | 1     | 0       |
| Stage 28 (1)        | Nov-20          | 10               | 357 - 450      | 10    | 0     | 2       |
| Stage 28 (2)        | Feb-21          | 10               | 370 - 450      | 10    | 0     | 1       |
| Stage 28 (DV)       | Mar-21          | 12               | 375 - 474      | 3     | 9     | 0       |
| Stage 28 (3)        | Apr-21          | 6                | 375 - 449      | 6     | 0     | 0       |
| Total               |                 | 1,098            | 174 - 658      | 1,088 | 10    | 1,036   |

Table 2: Summary of Net Sales for FYE 2022 against Budget – Catalina Estate

|          | Jul | Aug | Sep | YTD | Oct | Nov | Dec | Jan | Feb | Mar | Apr | May | Jun | FYE<br>22 |
|----------|-----|-----|-----|-----|-----|-----|-----|-----|-----|-----|-----|-----|-----|-----------|
| Budget   | 8   | 8   | 8   | 24  | 10  | 9   | 10  | 9   | 10  | 9   | 10  | 9   | 10  | 110       |
| Actual   | 9   | 13  | 5   | 27  |     |     |     |     |     |     |     |     |     |           |
| Variance | 1   | 5   | -3  | 3   |     |     |     |     |     |     |     |     |     |           |