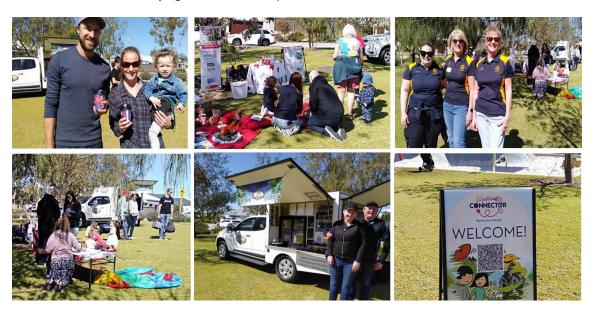

#### 4. Community Events

A new Community Development event series called the Weekend Connector is being implemented during FYE 2022 to provide regular connection opportunities for residents and engagement of local community groups and businesses. Weekend Connector events will be held on the first Sunday each month at Drimmie Park in Catalina Central.

The first event in the series was held on 5 September 2021 on Father's Day and was attended by 50 residents who enjoyed TPRC provided coffee and a pop-up reading corner and story time facilitated by Paint the Town REaD. The next event will be held on 3 October 2021 and will feature a yoga session and promotion of mental health awareness.