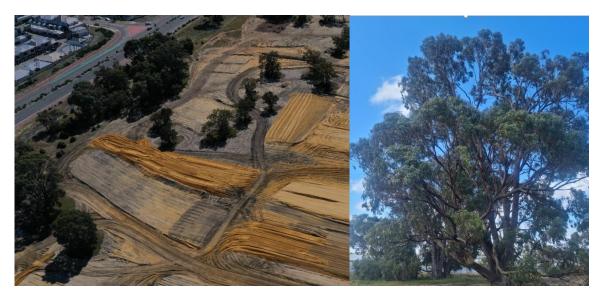

# Catalina Green

Earthworks for Phase 1 of Catalina Green are expected to be completed mid-November 2021. Civil works for the first stage of the subdivision (Stage 36) are to commence soon after and it is anticipated that they will be completed by the end of May 2022.

Catalina Green Earthworks in progress – note retention of significant existing trees