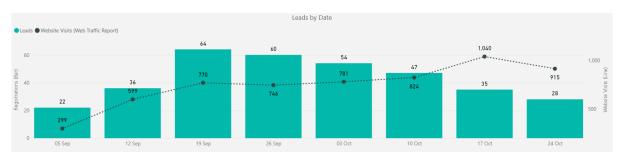

# Marketing

The Catalina Green launch and Catalina Beach stage release marketing resulted in a large increase in website traffic and leads during late September/early October, with most leads received via the website and Facebook advertising.

Satterley CRM Data 01/09/21 - 24/10/21

Organic Search from Google (due to strong Search Engine Optimisation) has delivered the most web traffic to the Catalina website, followed by Direct and Organic Search from other non-Google search engines.