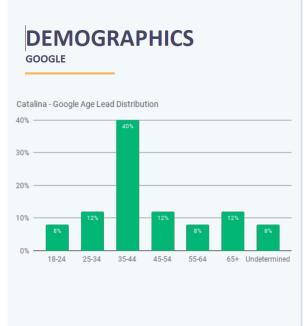

# Marketing

The Catalina Green launch and Catalina Beach stage release marketing resulted in a large increase in website traffic and leads during late September/early October, with most leads received via the website and Facebook advertising.

Satterley CRM Data 01/09/21 - 24/10/21

Organic Search from Google (due to strong Search Engine Optimisation) has delivered the most web traffic to the Catalina website, followed by Direct and Organic Search from other non-Google search engines.

Satterley CRM Data 01/09/21 - 24/10/21

New advertising has been added to Catalina's digital marketing to feature Catalina Green targeted messaging. Catalina's digital campaign across Facebook and Google consists of several advertisement variations with messages and imagery to target each Catalina target audience, with the intent to capture all prospects searching for land in the local area and drive leads to the campaign landing page. Previous Catalina digital campaign results have shown that Facebook and Google delivers strong traffic/leads from all age groups, including the older demographic, and is the most cost-efficient advertising channel to ensure optimal reach.