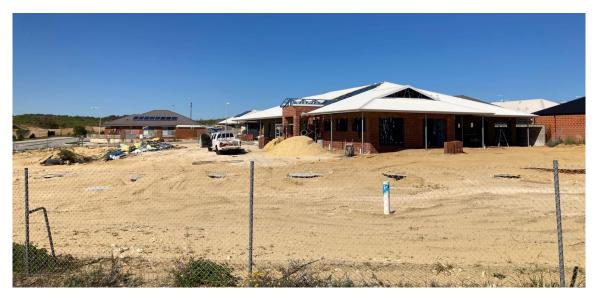

# Aviator Boulevard, Catalina Central

The childcare centre at the corner of Aviator Boulevard and Roulettes Parade is due to open for business in early 2022. Stage 2 of the development will include several shop tenancies (300m² net lettable area) and a 170m² café and is due to be completed by May 2023.

The Council, at its meeting of 14 October 2021, resolved to support a subdivision application to excise the childcare centre and Stage 2 commercial development onto separate lots. The land owner has applied to the Western Australian Planning Commission for subdivision approval and confirmed that reciprocal rights of access and shared maintenance responsibility arrangements for the upkeep of common parking and accessways will be established on the titles of the subdivided lots in the event of an approval being granted.

8.1 Business Report Page 9 of 25

Catalina Central Local Centre - Child Care Centre under construction