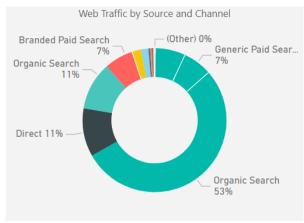

Satterley CRM Data 01/09/21 - 24/10/21

Organic Search from Google (due to strong Search Engine Optimisation) has delivered the most web traffic to the Catalina website, followed by Direct and Organic Search from other non-Google search engines.