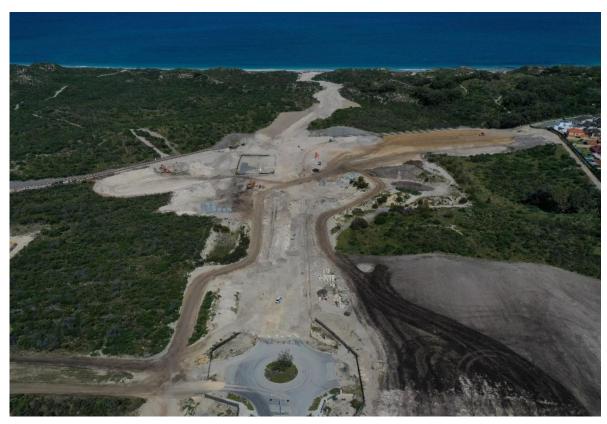

# Catalina Beach Foreshore Access Road / Carpark

Civil works for the Beach Foreshore Access Road are in progress and due to be completed late December 2021.

# Portofino Promenade

Civil works for the Portofino Promenade extension are in progress and will be completed in conjunction with completion of the Foreshore Access Road and Carpark works.