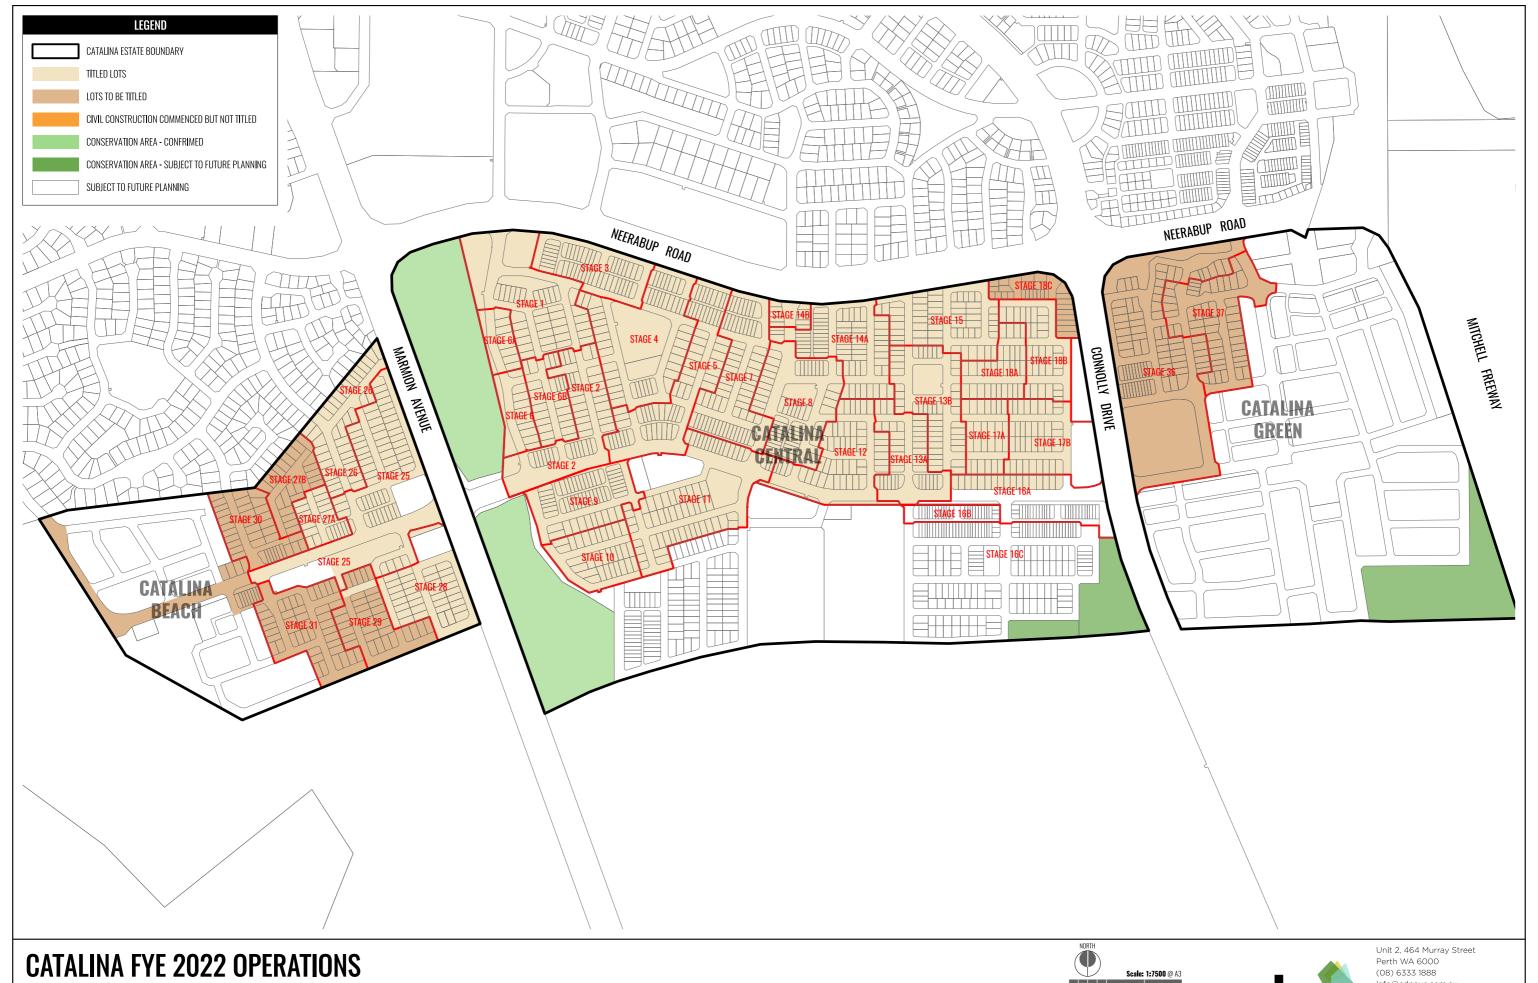

#### **BACKGROUND**

The Sales and Settlement Report provides the Management Committee with a status update of sales and settlements for the Project. The Staging Plan provided under Appendix 8.3 identifies the extent of the stage boundaries referenced within the report.

#### Lot Releases

For the first time in the Project's history, the milestone of stock being available in all three precincts of Catalina was achieved in October 2021.

# Stage 18C - Catalina Central

Number of Lots: 28

• Construction: January 2022 (Due to commence)

Titles Forecast: May 2022

The first release of 21 Lots in Stage 18C occurred on 15 September 2021. 19 sales have been achieved to date. A second release occurred in early November 2021, consisting of an additional four lots.

# Stage 30 – Catalina Beach

• Number of Lots: 37

Construction: November 2021 (Due to commence)

Titles Forecast: May 2022

The first release of 18 lots in Stage 30 occurred on 13 October 2021. Four sales have been achieved to date.

# Stage 36 – Catalina Green

Number of Lots: 74

Construction: Commenced - Earthworks in progress

Titles Forecast: May 2022

The first release of 21 lots in Stage 30 occurred on 13 October 2021. Eight sales have been achieved to date.