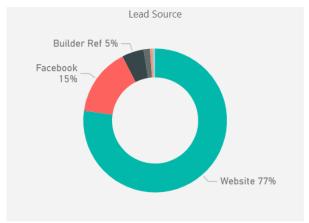

# Marketing

The Catalina Green launch and Catalina Beach stage release marketing resulted in a large increase in website traffic and leads during late September/early October, with most leads received via the website and Facebook advertising.