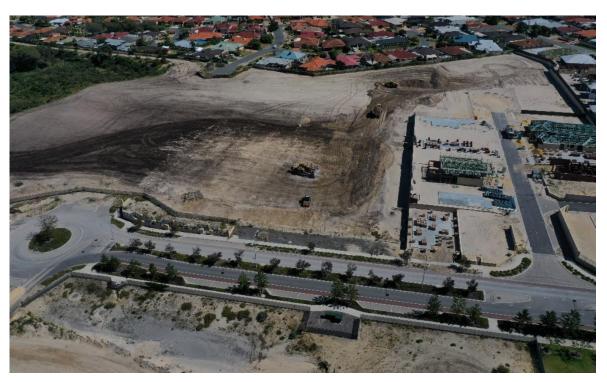

# Catalina Green

Earthworks for Phase 1 of Catalina Green are expected to be completed mid-November 2021. Civil works for the first stage of the subdivision (Stage 36) are to commence soon after and it is anticipated that they will be completed by the end of May 2022.

Catalina Green Earthworks in progress – note retention of significant existing trees