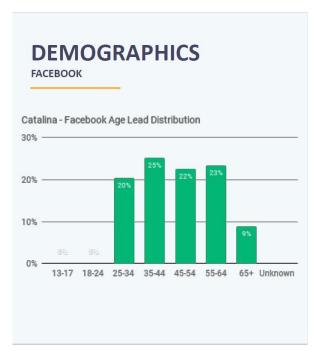

# Marketing

The Catalina Green launch and Catalina Beach stage release marketing resulted in a large increase in website traffic and leads during late September/early October, with most leads received via the website and Facebook advertising.

Satterley CRM Data 01/09/21 - 24/10/21

Organic Search from Google (due to strong Search Engine Optimisation) has delivered the most web traffic to the Catalina website, followed by Direct and Organic Search from other non-Google search engines.

Satterley CRM Data 01/09/21 - 24/10/21

New advertising has been added to Catalina's digital marketing to feature Catalina Green targeted messaging. Catalina's digital campaign across Facebook and Google consists of several advertisement variations with messages and imagery to target each Catalina target audience, with the intent to capture all prospects searching for land in the local area and drive leads to the campaign landing page. Previous Catalina digital campaign results have shown that Facebook and Google delivers strong traffic/leads from all age groups, including the older demographic, and is the most cost-efficient advertising channel to ensure optimal reach.