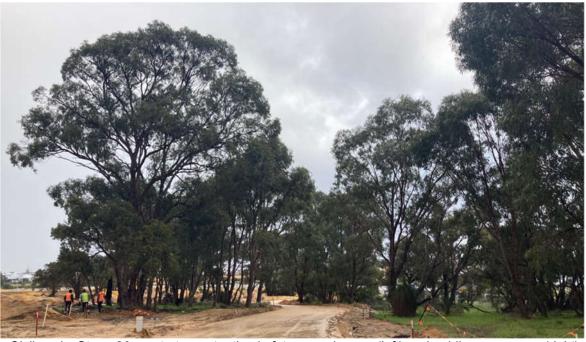

## Stage 36 - Catalina Green

Construction of Stage 36 (78 residential lots and a commercial lot) is well-progressed. Recent wet weather has impacted the roadworks program, delaying the anticipated completion date by approximately one week. Practical completion is now expected in early October 2022.

Civil works Stage 36 - note tree retention in future road verge (left) and public open space (right)