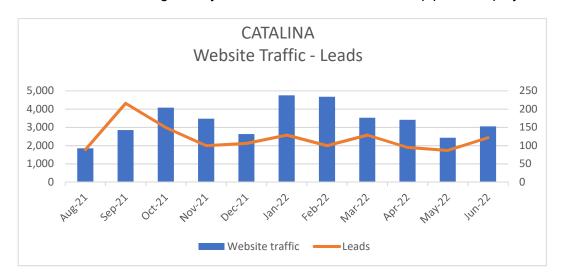

## Marketing

Catalina's website traffic increased in July 2022 following a reduction in activity in the previous two months. This coincided with a slow-down in the market, with other projects experiencing high cancellation rates and a decrease in customer enquiry. Some building companies have chosen to reduce marketing activity to concentrate on their current pipeline of projects.

An increase in sales from upgraders and retail investors has been observed over the past month, with reduced activity from first home buyers. Page views of lot listings on the Catalina website showed more users viewing the smaller product (<250m² lots).