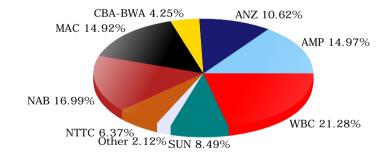

0 12%     | 18,930,928 45% | 13,930,928 |  |
| Bank of Queensland (BBB+)            | 1,000,000 2%      | 10,517,182 25% | 9,517,182  |  |
| Commonwealth Bank of Australia (AA-) | 2,000,000 5%      | 18,930,928 45% | 16,930,928 |  |
| Macquarie Bank (A+)                  | 7,024,622 17%     | 12,620,618 30% | 5,595,996  |  |
| National Australia Bank (AA-)        | 8,000,000 19%     | 18,930,928 45% | 10,930,928 |  |
| NT T-Corp (Aa3)                      | 3,000,000 7%      | 18,930,928 45% | 15,930,928 |  |
| Suncorp Bank (AA-)                   | 4,000,000 10%     | 18,930,928 45% | 14,930,928 |  |
| Westpac Group (AA-)                  | 10,021,000 24%    | 18,930,928 45% | 8,909,928  |  |
|                                      | 47,093,351        |                |            |  |









| Current Month    | Cashflows |                              |                   |                                |                          |
|------------------|-----------|------------------------------|-------------------|--------------------------------|--------------------------|
| Transaction Date | Deal No.  | <u>Cashflow Counterparty</u> | <u>Asset Type</u> | <u>Cashflow Description</u>    | <u>Cashflow Received</u> |
| Jun-22           | 540948    | NT T-Corp (LT)               | Bonds             | Coupon - Received              | 18,000.00                |
|                  |           | NT T-Corp (LT)               | Bonds             | Maturity Face Value - Received | 3,000,000.00             |
|                  |           |                              |