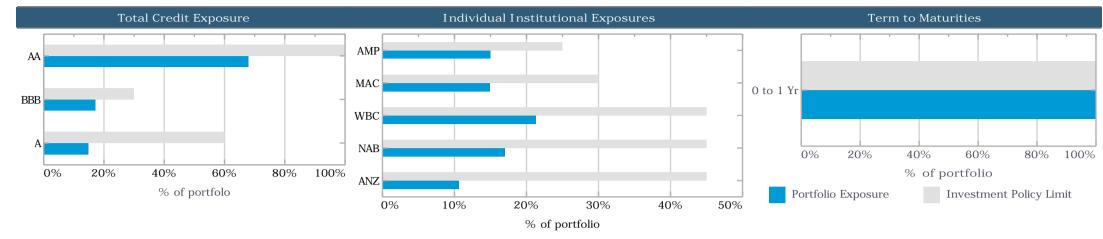

Performance Summary |           |                  |                |  |  |  |  |  |  |
|--------------------------------|-----------|------------------|----------------|--|--|--|--|--|--|
|                                | Portfolio | AusBond BB Index | Outperformance |  |  |  |  |  |  |
| Jun 2022                       | 0.98%     | 0.61%            | 0.37%          |  |  |  |  |  |  |
| Last 3 Months                  | 0.84%     | 0.28%            | 0.56%          |  |  |  |  |  |  |
| Last 6 Months                  | 0.71%     | 0.17%            | 0.54%          |  |  |  |  |  |  |
| Financial Year to Date         | 0.62%     | 0.10%            | 0.52%          |  |  |  |  |  |  |
| Last 12 months                 | 0.62%     | 0.10%            | 0.52%          |  |  |  |  |  |  |







| Credit Rating Group | Face<br>Value (\$) |     | Policy<br>Max |   |
|---------------------|--------------------|-----|---------------|---|
| AA                  | 32,021,000         | 68% | 100%          | a |
| A                   | 7,024,622          | 15% | 60%           | а |
| BBB                 | 8,047,728          | 17% | 30%           | а |
|                     | 47,093,351         |     |               |   |

| а                       | = compliant     |
|-------------------------|-----------------|
| $\overline{\mathbf{r}}$ | = non-compliant |

|                                      | Portfolio<br>Exposure |     |   |
|--------------------------------------|-----------------------|-----|---|
| AMP Bank (BBB)                       | 15%                   | 25% | a |
| Macqu