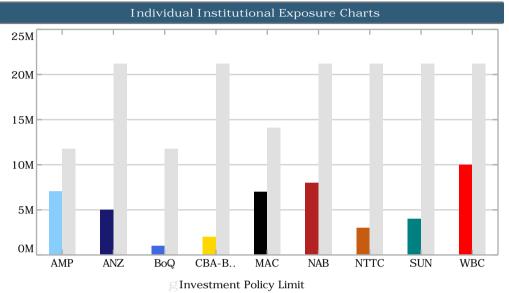

000 12%     | 18,930,928 45% | 13,930,928 |  |
| Bank of Queensland (BBB+)            | 1,000,000 2%      | 10,517,182 25% | 9,517,182  |  |
| Commonwealth Bank of Australia (AA-) | 2,000,000 5%      | 18,930,928 45% | 16,930,928 |  |
| Macquarie Bank (A+)                  | 7,024,622 17%     | 12,620,618 30% | 5,595,996  |  |
| National Australia Bank (AA-)        | 8,000,000 19%     | 18,930,928 45% | 10,930,928 |  |
| NT T-Corp (Aa3)                      | 3,000,000 7%      | 18,930,928 45% | 15,930,928 |  |
| Suncorp Bank (AA-)                   | 4,000,000 10%     | 18,930,928 45% | 14,930,928 |  |
| Westpac Group (AA-)                  | 10,021,000 24%    | 18,930,928 45% | 8,909,928  |  |
|                                      | 47,093,351        |                |            |  |









| Current Month    | Cashflows |                              |                   |                                |                          |
|------------------|-----------|------------------------------|-------------------|--------------------------------|--------------------------|
| Transaction Date | Deal No.  | <u>Cashflow Counterparty</u> | <u>Asset Type</u> | <u>Cashflow Description</u>    | <u>Cashflow Received</u> |
| Jun-22           | 540948    | NT T-Corp (LT)               | Bonds             | Coupon - Received              | 18,000.00                |
|                  |           | NT T-Corp (LT)               | Bonds             | Maturity Face Value - Received | 3,000,000.00             |
|                  |           |                              |