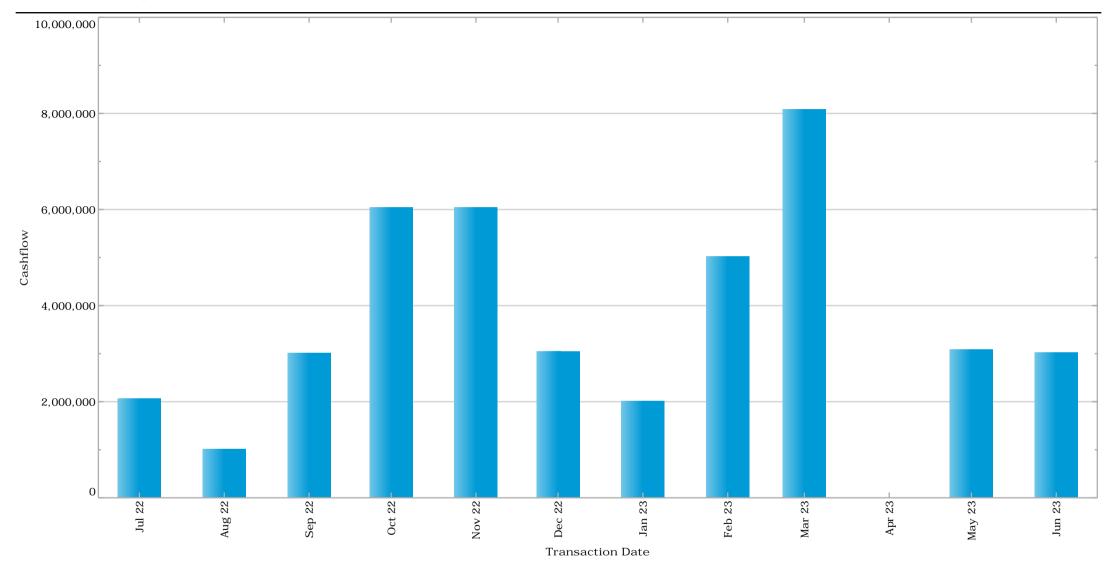

# **Investment Summary as at 30 June 2022**

| Face<br>Value (\$) | Current<br>Yield | Institution    | Credit<br>Rating | Current<br>Value (\$) | Deal No. |
|--------------------|------------------|----------------|------------------|-----------------------|----------|
| 5,024,622.46       | 1,0000%          | Macquarie Bank | A+               | 5,024,622.46          | 541301   |

| Maturity<br>Date | Face<br>Value (\$) | Rate    | Institution                    | Credit<br>Rating | Purchase<br>Price (\$) | Purchase<br>Date | Current<br>Value (\$) | Deal No. | Accrued<br>Interest (\$) |
|------------------|--------------------|---------|--------------------------------|------------------|------------------------|------------------|-----------------------|----------|--------------------------|
| Jul-22           | 2,047,728.09       | 0.7500% | AMP Bank                       | BBB              | 2,047,728.09           | Aug-21           | 2,061,445.06          | 541726   | 13,716.97                |
| Aug-22           | 1,000,000.00       | 0.4500% | Macquarie Bank                 | A+               | 1,000,000.00           | Sep-21           | 1,003,587.67          | 541894   | 3,587.67                 |
| Sep-22           | 3,000,000.00       | 0.4400% | Westpac Group                  | AA-              | 3,000,000.00           | Oct-21           | 3,008,968.77          | 542013   | 8,968.77                 |
| Oct-22           | 3,021,000.00       | 0.4000% | Westpac Group                  | AA-              | 3,021,000.00           | Oct-21           | 3,029,607.78          | 541997   | 8,607.78                 |
| Oct-22           | 3,000,000.00       | 0,4100% | National Australia Bank        | AA-              | 3,000,000.00           | Oct-21           | 3,008,727.95          | 541995   | 8,727.95                 |
| Nov-22           | 2,000,000.00       | 1.0000% | AMP Bank                       | BBB              | 2,000,000.00           | Feb-22           | 2,007,726.03          | 542330   | 7,726.03                 |
| Nov-22           | 3,000,000.00       | 1.0000% | AMP Bank                       | BBB              | 3,000,000.00           | Feb-22           | 3,011,589.04          | 542331   | 11,589.04                |
| Nov-22           | 1,000,000.00       | 0.9800% | Suncorp Bank                   | AA-              | 1,000,000.00           | Mar-22           | 1,002,926.58          | 542443   | 2,926.58                 |
| Dec-22           | 3,000,000.00       | 3.4000% | Suncorp Bank                   | AA-              | 3,000,000.00           | Jun-22           | 3,002,794.52          | 542877   | 2,794.52                 |
| Jan-23           | 1,000,000.00       | 0.8000% | Westpac Group                  | AA-              | 1,000,000.00           | Jan-22           | 1,001,446.58          | 542266   | 1,446.58                 |
| Jan-23           | 1,000,000.00       | 0.8100% | Westpac Group                  | AA-              | 1,000,000.00           | Jan-22           | 1,003,484.11          | 542269   | 3,484.11                 |
| Feb-23           | 1,000,000.00       | 1.0000% | Macquarie Bank                 | A+               | 1,000,000.00           | Mar-22           | 1,003,260.27          | 542408   | 3,260.27                 |
| Feb-23           | 2,000,000.00       | 0.5200% | National Australia Bank        | AA-              | 2,000,000.00           | Aug-21           | 2,009,174.79          | 541745   | 9,174.79                 |
| Feb-23           | 1,000,000.00       | 0.9500% | Westpac Group                  | AA-              | 1,000,000.00           | Feb-22           | 1,001,197.26          | 542340   | 1,197.26                 |
| Feb-23           | 1,000,000.00       | 0.9400% | Westpac Group                  | AA-              | 1,000,000.00           | Feb-22           | 1,003,296.44          | 542373   | 3,296.44                 |
| Mar-23           | 3,000,000.00       | 1.0000% | National Australia Bank        | AA-              | 3,000,000.00           | Mar-22           | 3,009,452.05          | 542415   | 9,452.05                 |
| Mar-23           | 5,000,000.00       | 1.1100% | ANZ Banking Group              | AA-              | 5,000,000.00           | Mar-22           | 5,017,182.19          | 542425   | 17,182.19                |
| May-23           | 1,000,000.00       | 3.0500% | ME Bank                        | BBB+             | 1,000,000.00           | May-22           | 1,004,261.64          | 542757   | 4,261.64                 |
| May-23           | 2,000,000.00       | 3.0300% | Commonwealth Bank of Australia | AA-              | 2,000,000.00           | May-22           | 2,008,301.37          | 542772   | 8,301.37                 |
|                  | 39,068,728.09      | 1.1550% |                                |                  | 39,068,728.09          |                  | 39,198,430.10         |          | 129,702.01               |

| Fixed Rate Bonds |                    |         |                              |                  |                        |                  |                       |          |                          |
|------------------|--------------------|---------|------------------------------|------------------|------------------------|------------------|-----------------------|----------|--------------------------|
| Maturity<br>Date | Face<br>Value (\$) | Coupon  | Security Name                | Credit<br>Rating | Purchase<br>Price (\$) | Purchase<br>Date | Current<br>Value (\$) | Deal No. | Accrued<br>Interest (\$) |
| Jun-23           | 3,000,000.00       | 0.7000% | NT T-Corp Bond (Jun23) 0.70% | Aa3              | 3,000,000.00           | Apr-21           | 3,000,920.55          | 541265   | 920.55                   |
|                  | 3,000,000.00       |         |                              |                  | 3,000,000.00           |                  | 3,000,920.55          |          | 920.55                   |