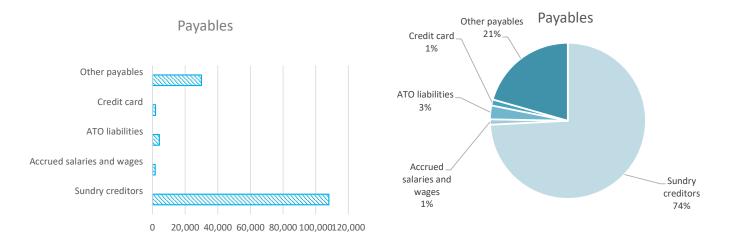

|         |         |          | 4,138   |
| Credit card                        |        |          |         |         |          | 1,823   |
| Other payables                     |        |          |         |         |          | 30,000  |
| Total payables general outstanding |        |          |         |         |          | 145,654 |

Amounts shown above include GST (where applicable)

#### **KEY INFORMATION**

Trade and other payables represent liabilities for goods and services provided to the Regional Council that are unpaid and arise when the Regional Council becomes obliged to make future payments in respect of the purchase of these goods and services. The amounts are unsecured, are recognised as a current liability and are normally paid within 30 days of recognition.





# OPERATING ACTIVITIES NOTE 7 DISPOSAL OF ASSETS

|            |                             |          | Am       | ended Budg | et      |          | ,        | YTD Actual |         |
|------------|-----------------------------|----------|----------|------------|---------|----------|----------|------------|---------|
|            |                             | Net Book |          |            |         | Net Book |          |            |         |
| Asset Ref. | Asset description           | Value    | Proceeds | Profit     | (Loss)  | Value    | Proceeds | Profit     | (Loss)  |
|            |                             | \$       | \$       | \$         | \$      | \$       | \$       | \$         | \$      |
|            | Plant and equipment         |          |          |