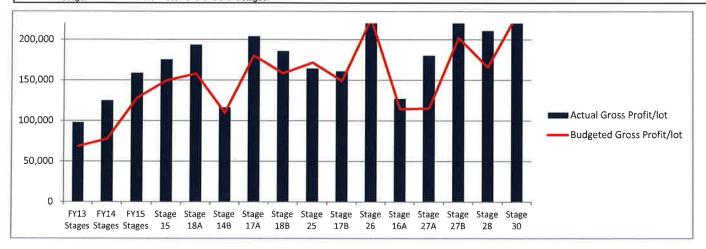

The Financial Report identifies the following main areas of variance:

- 1. Residential settlement revenue for the year to 30 June 2022 is \$30.69M which is \$1.93M favourable to the approved 'December 2021' budget due to favourable lot mix.
- 2. Expenditure is \$19.4M under budget, in the following areas:
  - Lot Production (excl. Bonds) is \$10.88M under budget;
  - P&L expenditure is \$1.48M under budget;
  - Infrastructure is \$3.18M under budget;
  - Clearance Bonds is \$353K favourable to budget;
  - Indirect consultants are \$15K over budget;
  - Landscaping is \$3.29M under budget.
- 3. Year-end sales for FYE 2022 are \$2.1M unfavourable due to 20 fewer sales than budget.