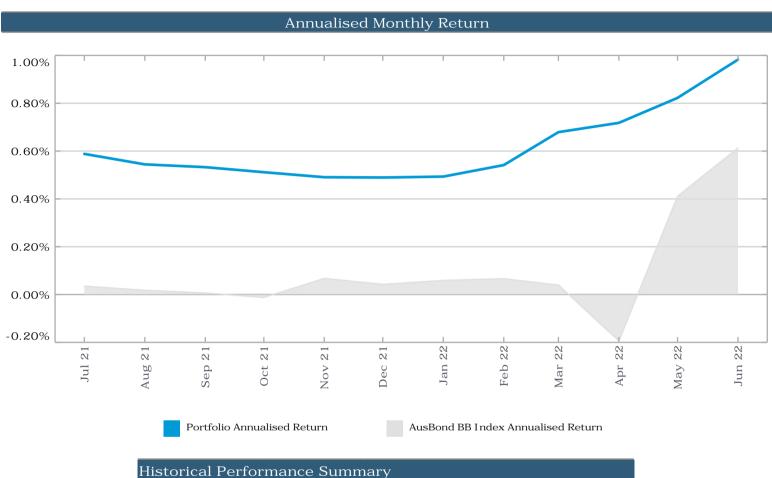

|
| ME Bank                        | 542757   | 675 |                    | May-22             | May-23           | 0.00                      | 30   | 2,506.85                 | 3.05%                |
| Commonwealth Bank of Australia | 542772   | 677 |                    | May-22             | May-23           | 0.00                      | 30   | 4,980.82                 | 3.03%                |
| Term Deposit Total             |          |     |                    |                    |                  | 4,372.60                  |      | 31,828.07                | 1.02%                |
|                                |          |     |                    |                    |                  | 46,619.22                 |      | 37,491.13                | .98%                 |







| Historical Performance Summary |           |                  |                |  |  |  |  |  |  |
|--------------------------------|-----------|------------------|----------------|--|--|--|--|--|--|
|                                | Portfolio | AusBond BB Index | Outperformance |  |  |  |  |  |  |
| Jun 2022                       | 0.98%     | 0.61%            | 0.37%          |  |  |  |  |  |  |
| Last 3 Months                  | 0.84%     | 0.28%            | 0.56%          |  |  |  |  |  |  |
| Last 6 Months                  | 0.71%     | 0.17%            | 0.54%          |  |  |  |  |  |  |
| Financial Year to Date         | 0.62%     | 0.10%            | 0.52%          |  |  |  |  |  |  |
| Last 12 months                 | 0.62%     | 0.10%            | 0.52%          |  |  |  |