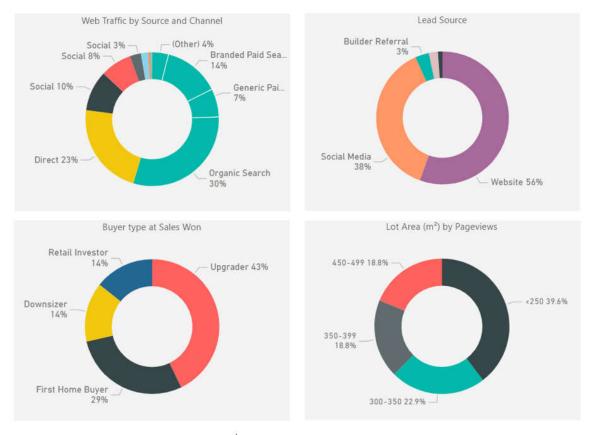

## Marketing

Catalina's website traffic increased in July 2022 following a reduction in activity in the previous two months. This coincided with a slow-down in the market, with other projects experiencing high cancellation rates and a decrease in customer enquiry. Some building companies have chosen to reduce marketing activity to concentrate on their current pipeline of projects.

An increase in sales from upgraders and retail investors has been observed over the past month, with reduced activity from first home buyers. Page views of lot listings on the Catalina website showed more users viewing the smaller product (<250m² lots).

Satterley CRM Data 01/07/22 - 28/07/22

An advertisement was placed on realestate.com.au to promote the sale tender for proposed Lot 341 in Catalina Central. The listing performed well, with 384 views and six enquiries received.