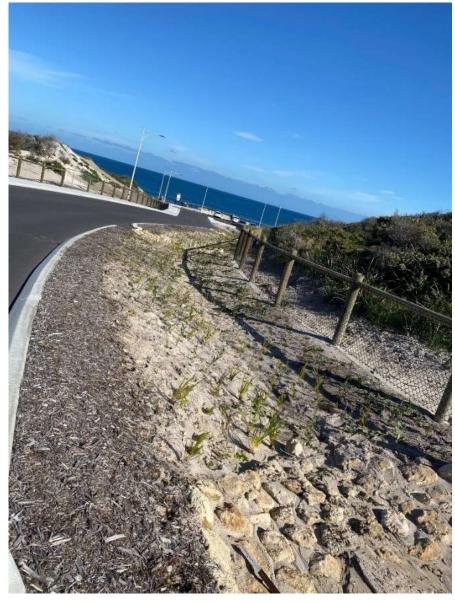

## Foreshore Access Road and Carpark

A second stage of revegetation work alongside the Foreshore Access Road and Carpark has recently been completed. Native tubestock propagated from seeds collected from the Catalina site and surrounding areas has been used in the revegetation work.

Revegetation works along Foreshore Access Road

8.1 Business Report Page 7 of 42

Revegetation works along Foreshore Access Road