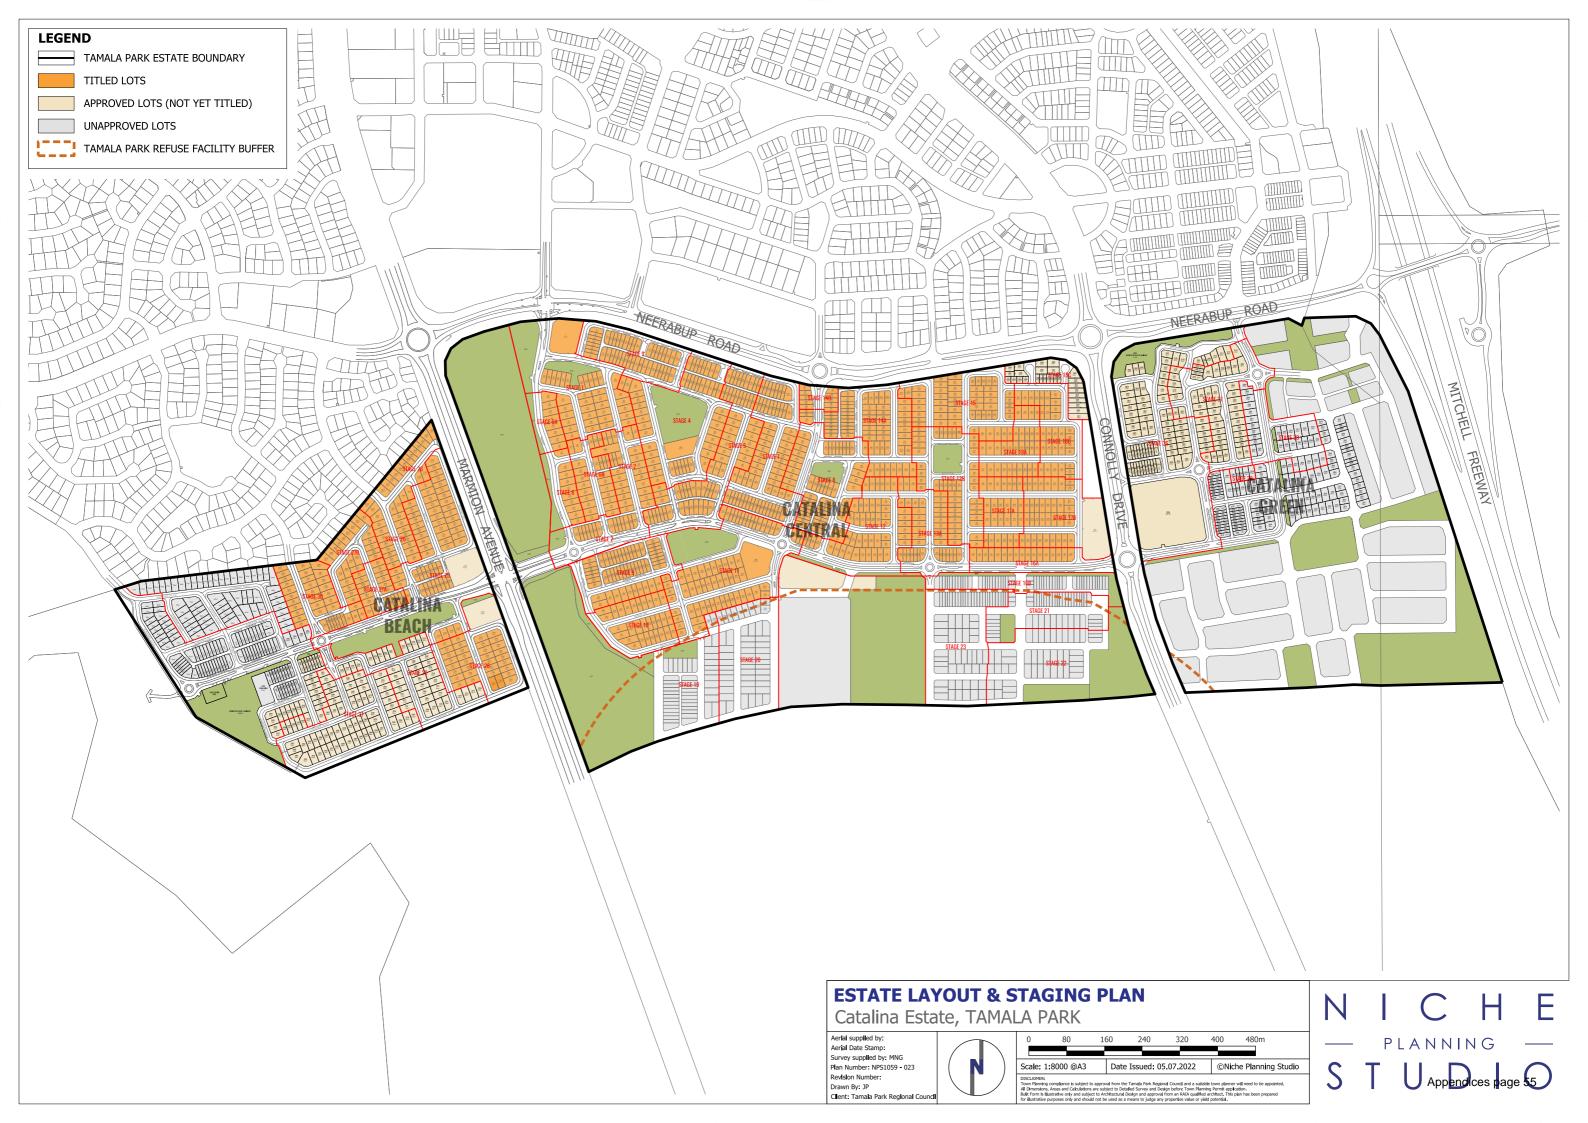

## **BACKGROUND**

The Sales and Settlement Report provides the Council with a status update of sales and settlements for the Project.

The Staging Plan provided under Appendix 8.5 identifies the extent of the stage boundaries referenced within the report.

## COMMENT

Table 1 provides a summary of the Catalina Estate Sales and Settlement position for lots released up to 11 August 2022.

Table 1: Summary of Sales and Settlement of Lots – Catalina Estate

| Stage            | Release<br>Date | Lots<br>Released | Lot Sizes (m²) | Sold   | Stock | Settled |
|------------------|-----------------|------------------|----------------|--------|-------|---------|
| Completed Stages | -               | 1063             | 174 - 658      | 1063   | 0     | 1063    |
| Stage 18C (1)    | Sep-21          | 21               | 183 - 558      | 21     | 0     | 0       |
| Stage 18C (2)    | Nov-21          | 4                | 150 – 155      | 4      | 0     | 0       |
| Stage 18C (3)    | Mar-22          | 3                | 150-157        | 2      | 1     | 0       |
| Stage 27A (1)    | Aug-20          | 12               | 225 - 450      | 12     | 0     | 11      |
| Stage 27B (1)    | Jun-21          | 11               | 300 - 617      | 11     | 0     | 11      |
| Stage 27B (2)    | Jul-21          | 12               | 375 - 539      | 12     | 0     | 12      |
| Stage 29 (1)     | May-22          | 14               | 315- 450       | 6      | 8     | 0       |
| Stage 30 (1)     | Oct-21          | 18               | 176 - 639      | 18     | 0     | 15      |
| Stage 30 (2)     | Dec-21          | 8                | 375 - 450      | 8      | 0     | 7       |
| Stage 30 (3)     | Feb -22         | 9                | 315-518        | 9      | 0     | 6       |
| Stage 36 (1)     | Oct-21          | 21               | 313 - 591      | 20     | 1     | 0       |
| Stage 36 (2)     | Dec-21          | 14               | 300 - 450      | 13     | 1     | 0       |
| Stage 36 (3)     | Feb-22          | 7                | 188 - 484      | 5      | 2     | 0       |
| Stage 36 (4)     | Apr-22          | 5                | 313 - 410      | 5      | 0     | 0       |
| Stage 36 (NC)    | Dec-21          | 1                | 20,000         | 1      | 0     | 0       |
| Stage 37 (1)     | July-22         | 18               | 303-450        | 2      | 16    | 0       |
| Total            |                 | 1,241            | 150 - 658      | 1,212* | 29    | 1,125   |

Table 3: Summary of Available Stock – Catalina Estate

| Stage     | Precinct | Stock | Title Status | Anticipated Title Date |
|-----------|----------|-------|--------------|------------------------|
| Stage 18C | Central  | 1     | Untitled     | October 2022           |
| Stage 29  | Beach    | 8     | Untitled     | February 2023          |
| Stage 36  | Green    | 4     | Untitled     | October 2022           |
| Stage 37  | Green    | 16    | Untitled     | March 2023             |
| Total     |          | 29    |              |                        |