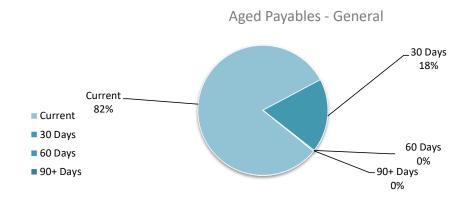

|         |         |          | 4,138   |
| Credit card                        |        |          |         |         |          | 1,823   |
| Other payables                     |        |          |         |         |          | 30,000  |
| Total payables general outstanding |        |          |         |         |          | 145,654 |

Amounts shown above include GST (where applicable)

#### **KEY INFORMATION**

Trade and other payables represent liabilities for goods and services provided to the Regional Council that are unpaid and arise when the Regional Council becomes obliged to make future payments in respect of the purchase of these goods and services. The amounts are unsecured, are recognised as a current liability and are normally paid within 30 days of recognition.





# OPERATING ACTIVITIES NOTE 7 DISPOSAL OF ASSETS

|            |                             |          | Am       | ended Budg | et      |          | ,        | YTD Actual |         |
|------------|-----------------------------|----------|----------|------------|---------|----------|----------|------------|---------|
|            |                             | Net Book |          |            |         | Net Book |          |            |         |
| Asset Ref. | Asset description           | Value    | Proceeds | Profit     | (Loss)  | Value    | Proceeds | Profit     | (Loss)  |
|            |                             | \$       | \$       | \$         | \$      | \$       | \$       | \$         | \$      |
|            | Plant and equipment         |          |          |