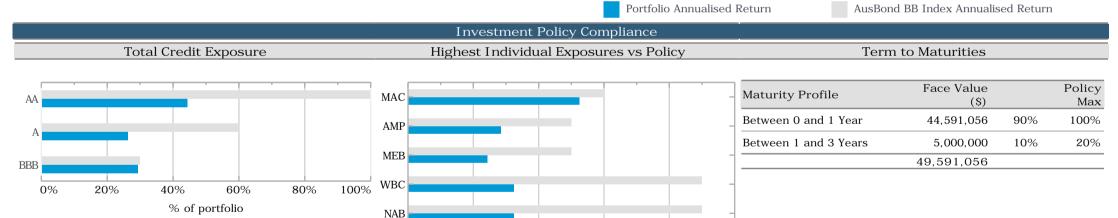

# 7.5 SALES AND SETTLEMENT REPORT – PERIOD ENDING 10 FEBRUARY 2022

**Responsible Officer:** Manager Project Coordination

Attachments: Staging Plan

**Voting Requirements:** Simple Majority

#### RECOMMENDATION

That the Council RECEIVES the Sales and Settlement Report to 10 February 2022.

#### **PURPOSE**

To advise the Council of the status of sales, settlements and sales releases.

#### **BACKGROUND**

The Sales and Settlement Report provides the Council with a status update of sales and settlements for the Project.

The Staging Plan provided under Appendix 7.5 identifies the extent of the stage boundaries referenced within the report.

#### **COMMENT**

Table 1 provides a summary of the Catalina Estate Sales and Settlement position for lots released up to 10 February 2022.

Table 1: Summary of Sales and Settlement of Lots - Catalina Estate

| Stage            | Release<br>Date | Lots<br>Released | Lot Sizes (m²) | Sold   | Stock | Settled |
|------------------|-----------------|------------------|----------------|--------|-------|---------|
| Completed Stages | -               | 1008             | 174 - 658      | 1008   | 0     | 1008    |
| Stage 16A        | Aug-20          | 17               | 375 - 450      | 17     | 0     | 16      |
| Stage 18C (1)    | Sep-21          | 21               | 183 - 558      | 20     | 1     | 0       |
| Stage 18C (2)    | Nov-21          | 4                | 150 – 155      | 2      | 2     | 0       |
| Stage 27A (1)    | Aug-20          | 12               | 225 - 450      | 12     | 0     | 11      |
| Stage 27B (1)    | Jun-21          | 11               | 300 - 617      | 11     | 0     | 0       |
| Stage 27B (2)    | Jul-21          | 12               | 375 - 539      | 11     | 1     | 0       |
| Stage 28 (1)     | Nov-20          | 10               | 357 - 450      | 10     | 0     | 10      |
| Stage 28 (2)     | Feb-21          | 10               | 370 - 450      | 10     | 0     | 10      |
| Stage 28 (DV)    | Mar-21          | 12               | 375 - 474      | 11     | 1     | 11      |
| Stage 28 (3)     | Apr-21          | 6                | 375 - 449      | 6      | 0     | 6       |
| Stage 30 (1)     | Oct-21          | 18               | 176 - 639      | 13     | 5     | 0       |
| Stage 30 (2)     | Dec-21          | 8                | 375 - 450      | 4      | 4     | 0       |
| Stage 36 (1)     | Oct-21          | 21               | 313 - 591      | 21     | 0     | 0       |
| Stage 36 (2)     | Dec-21          | 14               | 300 - 450      | 9      | 5     | 0       |
| Stage 36 (3)     | Feb-21          | 7                | 188 - 484      | 0      | 7     | 0       |
| Total            |                 | 1,191            | 150 - 658      | 1,165* | 26    | 1,072   |