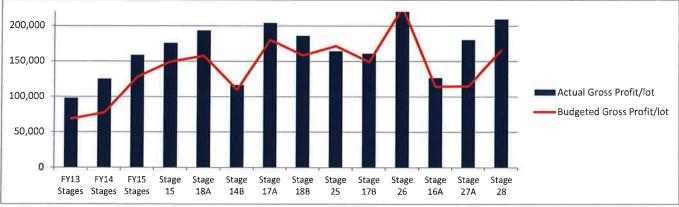

The Financial Report identifies the following main areas of variance:

- 1. Residential settlement revenue for the year to date to 31 December 2021 is \$12.25M which is \$6.26M favourable to the approved December 2021 budget due to 17 more settlements.
- 2. Expenditure is \$9.8M under budget, in the following areas:
  - Lot Production (excl. Bonds) is \$4.56M under budget;
  - P&L expenditure is \$1.11M under budget;
  - Infrastructure is \$2.83M under budget;
  - Clearance Bonds is \$837K favourable to budget;
  - Indirect consultants is \$47K under budget;
  - Landscaping is \$399K under budget;
- 3. Year to date sales for FYE 2022 are \$8.89M ahead of budget due to higher average price \$27K/lot and 24 more sales than budget.