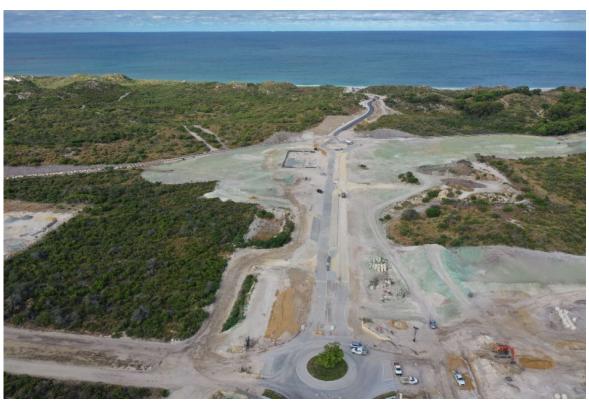

# Catalina Beach Foreshore Access Road / Carpark

Civil works for the Foreshore Access Road are expected to be completed on 16 February 2022. The final stage of works includes reinstatement of a short section of the Burns Beach – Mindarie coastal dual use path that was removed to construct the Foreshore Access Road.

7.1 Business Report Page 7 of 42

View east over the Foreshore Access Road and Carpark in late January 2022.