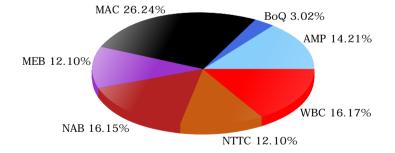

# **Investment Summary as at 31 January 2022**

| Value (\$) Yield Institution Rating | Current<br>Value (\$) Deal No. |
|-------------------------------------|--------------------------------|
|                                     | value (4)                      |
| .2,635.98 0.4000% Macquarie Bank A+ | 5,012,635.98 541301            |

| Term Dep         | OSILS              |         |                         |                  |                        |                  |                       |          |                          |                     |
|------------------|--------------------|---------|-------------------------|------------------|------------------------|------------------|-----------------------|----------|--------------------------|---------------------|
| Maturity<br>Date | Face<br>Value (\$) | Rate    | Institution             | Credit<br>Rating | Purchase<br>Price (\$) | Purchase<br>Date | Current<br>Value (\$) | Deal No. | Accrued<br>Interest (\$) | Coupon<br>Frequency |
| Feb-22           | 2,000,000.00       | 0.5500% | AMP Bank                | BBB              | 2,000,000.00           | May-21           | 2,008,046.58          | 541321   | 8,046.58                 | At Maturity         |
| Feb-22           | 3,000,000.00       | 0.5500% | AMP Bank                | BBB              | 3,000,000.00           | May-21           | 3,012,069.86          | 541322   | 12,069.86                | At Maturity         |
| Feb-22           | 1,000,000.00       | 0.4500% | Macquarie Bank          | A+               | 1,000,000.00           | May-21           | 1,003,267.12          | 541325   | 3,267.12                 | At Maturity         |
| Feb-22           | 1,000,000.00       | 0.5000% | Macquarie Bank          | A+               | 1,000,000.00           | Mar-21           | 1,004,301.37          | 541220   | 4,301.37                 | At Maturity         |
| Mar-22           | 1,000,000.00       | 0.4500% | Macquarie Bank          | A+               | 1,000,000.00           | Aug-21           | 1,002,206.85          | 541706   | 2,206.85                 | At Maturity         |
| Mar-22           | 3,000,000.00       | 0,5000% | ME Bank                 | BBB+             | 3,000,000.00           | Mar-21           | 3,013,561.64          | 541011   | 13,561.64                | At Maturity         |
| Mar-22           | 2,000,000.00       | 0.5000% | ME Bank                 | BBB+             | 2,000,000.00           | Mar-21           | 2,009,013.70          | 541097   | 9,013.70                 | At Maturity         |
| Mar-22           | 3,009,692.06       | 0.3700% | National Australia Bank | AA-              | 3,009,692.06           | Mar-21           | 3,019,699.08          | 541102   | 10,007.02                | At Maturity         |
| Mar-22           | 1,000,000.00       | 0.4500% | Macquarie Bank          | A+               | 1,000,000.00           | May-21           | 1,003,267.12          | 541326   | 3,267.12                 | At Maturity         |
| Apr-22           | 1,000,000.00       | 0.4500% | Macquarie Bank          | A+               | 1,000,000.00           | Aug-21           | 1,002,206.85          | 541707   | 2,206.85                 | At Maturity         |
| Apr-22           | 1,000,000.00       | 0.4500% | Macquarie Bank          | A+               | 1,000,000.00           | Aug-21           | 1,002,169.86          | 541727   | 2,169.86                 | At Maturity         |
| May-22           | 1,000,000.00       | 0.4500% | Macquarie Bank          | A+               | 1,000,000.00           | Aug-21           | 1,002,206.85          | 541708   | 2,206.85                 | At Maturity         |
| May-22           | 1,000,000.00       | 0.5000% | ME Bank                 | BBB+             | 1,000,000.00           | May-21           | 1,003,630.14          | 541323   | 3,630.14                 | At Maturity         |
| Jun-22           | 1,500,000.00       | 0.4000% | Bank of Queensland      | BBB+             | 1,500,000.00           | Sep-21           | 1,502,071.23          | 541928   | 2,071.23                 | At Maturity         |
| Jul-22           | 2,047,728.09       | 0.7500% | AMP Bank                | BBB              | 2,047,728.09           | Aug-21           | 2,055,133.57          | 541726   | 7,405.48                 | At Maturity         |
| Aug-22           | 1,000,000.00       | 0.4500% | Macquarie Bank          | A+               | 1,000,000.00           | Sep-21           | 1,001,738.36          | 541894   | 1,738.36                 | At Maturity         |
| Sep-22           | 3,000,000.00       | 0.4400% | Westpac Group           | AA-              | 3,000,000.00           | Oct-21           | 3,003,544.11          | 542013   | 3,544.11                 | At Maturity         |
| Oct-22           | 3,021,000.00       | 0.4000% | Westpac Group           | AA-              | 3,021,000.00           | Oct-21           | 3,024,641.75          | 541997   | 3,641.75                 | At Maturity         |
| Oct-22           | 3,000,000.00       | 0.4100% | National Australia Bank | AA-              | 3,000,000.00           | Oct-21           | 3,003,673.15          | 541995   | 3,673.15                 | At Maturity         |
| Jan-23           | 1,000,000.00       | 0.8000% | Westpac Group           | AA-              | 1,000,000.00           | Jan-22           | 1,000,175.34          | 542266   | 175.34                   | Quarterly           |
| Jan-23           | 1,000,000.00       | 0.8100% | Westpac Group           | AA-              | 1,000,000.00           | Jan-22           | 1,000,155.34          | 542269   | 155.34                   | At Maturity         |
| Feb-23           | 2,000,000.00       | 0.5200% | National Australia Bank | AA-              | 2,000,000.00           | Aug-21           | 2,004,900.82          | 541745   | 4,900.82                 | Annually            |
|                  | 38,578,420.15      | 0.4940% |                         |                  | 38,578,420.15          |                  | 38,681,680.69         |          | 103,260.54               |                     |

| Fixed Rat        | e Bonds            |         |                              |                  |                        |                  |                       |          |                          |                   |
|------------------|--------------------|---------|------------------------------|------------------|------------------------|------------------|-----------------------|----------|--------------------------|-------------------|
| Maturity<br>Date | Face<br>Value (\$) | Coupon  | Security Name                | Credit<br>Rating | Purchase<br>Price (\$) | Purchase<br>Date | Current<br>Value (\$) | Deal No. | Accrued<br>Interest (\$) | Purchase<br>Yield |
| Jun-22           | 3,000,000.00       | 0.6000% | NT T-Corp Bond (Jun22) 0.60% | Aa3              | 3,000,000.00           | Feb-21           | 3,011,391.78          | 540948   | 11,391.78                | 0.6000%           |
| Jun-23           | 3,000,000.00       | 0.7000% | NT T-Corp Bond (Jun23) 0.70% | Aa3              | 3,000,000.00           | Apr-21           | 3,013,290.41          | 541265   | 13,290.41                | 0.7000%           |
|                  | 6,000,000.00       |         |                              |                  | 6,000,000.00           |                  | 6,024,682.19          |          | 24,682.19                | 0.6500%           |