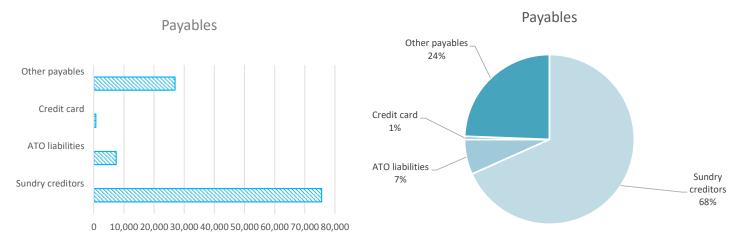

|         |         |         |          | 7,404   |
| Credit card                        |        |         |         |         |          | 669     |
| Other payables                     |        |         |         |         |          | 27,000  |
| Total payables general outstanding |        |         |         |         |          | 110,672 |

Amounts shown above include GST (where applicable)

## **KEY INFORMATION**

Trade and other payables represent liabilities for goods and services provided to the Regional Council that are unpaid and arise when the Regional Council becomes obliged to make future payments in respect of the purchase of these goods and services. The amounts are unsecured, are recognised as a current liability and are normally paid within 30 days of recognition.





# OPERATING ACTIVITIES NOTE 7 DISPOSAL OF ASSETS

|            |                             |          | Adopted Budget |        |        |          | YTD Actual |        |         |  |
|------------|-----------------------------|----------|----------------|--------|--------|----------|------------|--------|---------|--|
|            |                             | Net Book |                |        |        | Net Book |            |        |         |  |
| Asset Ref. | Asset description           | Value    | Proceeds       | Profit | (Loss) | Value    | Proceeds   | Profit | (Loss)  |  |
|            |                             | \$       | \$             | \$     | \$     | \$       | \$         | \$     | \$      |  |
|            | Plant and equipment         |          |