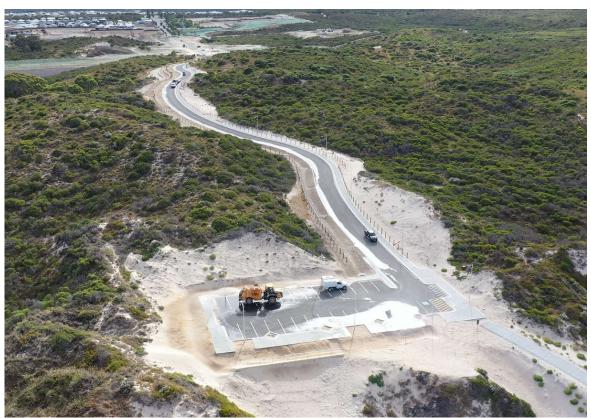

# Catalina Beach Foreshore Access Road / Carpark

Civil works for the Foreshore Access Road are expected to be completed on 16 February 2022. The final stage of works includes reinstatement of a short section of the Burns Beach – Mindarie coastal dual use path that was removed to construct the Foreshore Access Road.

#### Foreshore Access Road – Opening Ceremony

A ceremony to celebrate the opening of the Foreshore Access Road will be held on Saturday 19 February 2022 at 10am at the new foreshore carpark. All Catalina residents and purchasers, TPRC Councillors and other quests have been invited to the event.