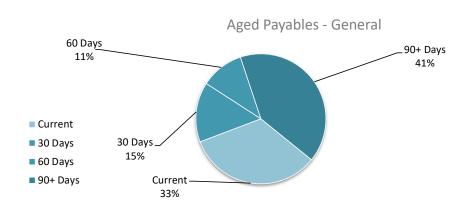

|         |         |         |          | 7,404   |
| Credit card                        |        |         |         |         |          | 669     |
| Other payables                     |        |         |         |         |          | 27,000  |
| Total payables general outstanding |        |         |         |         |          | 110,672 |

Amounts shown above include GST (where applicable)

## **KEY INFORMATION**

Trade and other payables represent liabilities for goods and services provided to the Regional Council that are unpaid and arise when the Regional Council becomes obliged to make future payments in respect of the purchase of these goods and services. The amounts are unsecured, are recognised as a current liability and are normally paid within 30 days of recognition.





# OPERATING ACTIVITIES NOTE 7 DISPOSAL OF ASSETS

|            |                             |          | Adopted Budget |        |        |          | YTD Actual |        |         |  |
|------------|-----------------------------|----------|----------------|--------|--------|----------|------------|--------|---------|--|
|            |                             | Net Book |                |        |        | Net Book |            |        |         |  |
| Asset Ref. | Asset description           | Value    | Proceeds       | Profit | (Loss) | Value    | Proceeds   | Profit | (Loss)  |  |
|            |                             | \$       | \$             | \$     | \$     | \$       | \$         | \$     | \$      |  |
|            | Plant and equipment         |          |