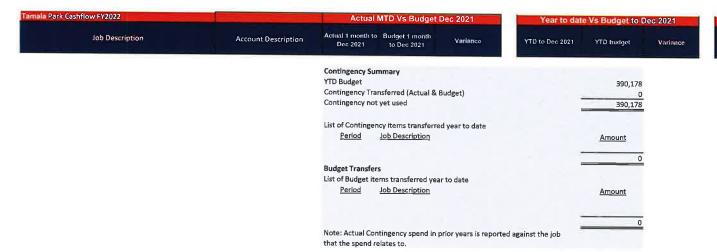

#### 7.4 PROJECT FINANCIAL REPORT – DECEMBER 2021

**Responsible Officer:** Chief Executive Officer

**Attachments:** Letter from Satterley Property Group dated 25 January 2022 with

Financial Report

**Voting Requirements:** Simple Majority

#### COMMENT

Satterley has prepared a Catalina Financial Report for December 2021 for the Project. The report has been prepared on a cash basis and compares actual expenditure to approved budget expenditure for the period 1 December 2021 to 31 December 2021 and is attached at Appendix 7.4.

The Financial Report identifies the following main areas of variance:

- 1. Residential settlement revenue for the year to date to 31 December 2021 is \$12.25M which is \$6.26M favourable to the approved December 2021 budget due to 17 more settlements.
- 2. Expenditure is \$9.8M under budget, in the following areas:
  - Lot Production (excl. Bonds) is \$4.56M under budget;
  - P&L expenditure is \$1.11M under budget;
  - Infrastructure is \$2.83M under budget;
  - Clearance Bonds is \$837K favourable to budget;
  - Indirect consultants is \$47K under budget;
  - Landscaping is \$399K under budget;
- 3. Year to date sales for FYE 2022 are \$8.89M ahead of budget due to higher average price \$27K/lot and 24 more sales than budget.

The Satterley Financial Report provides detail on the variations.

Satterley representatives will be in attendance to present the report.