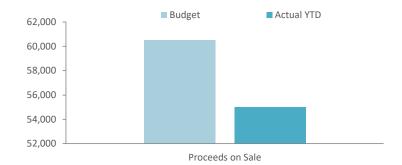

# **Financial/Budget Implications**

Income under this matter will be posted under item I145011 (Income on Lot Sales):

Budget Amount: \$ 29,575,138 Received to Date: \$ 14,299,772 Balance: \$ 15,275,366