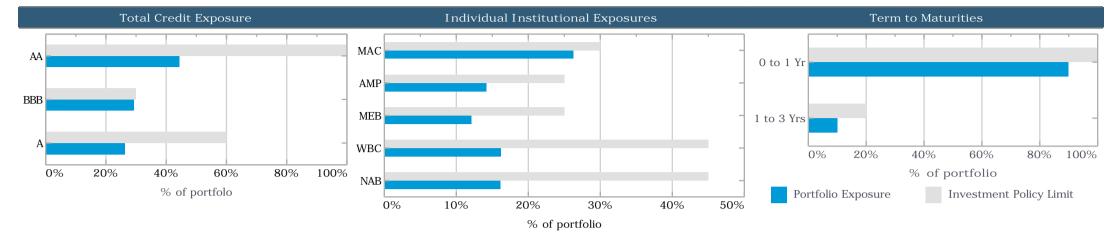

# 7.5 SALES AND SETTLEMENT REPORT – PERIOD ENDING 10 FEBRUARY 2022

**Responsible Officer:** Manager Project Coordination

Attachments: Staging Plan

**Voting Requirements:** Simple Majority

#### RECOMMENDATION

That the Council RECEIVES the Sales and Settlement Report to 10 February 2022.

#### **PURPOSE**

To advise the Council of the status of sales, settlements and sales releases.

#### **BACKGROUND**

The Sales and Settlement Report provides the Council with a status update of sales and settlements for the Project.

The Staging Plan provided under Appendix 7.5 identifies the extent of the stage boundaries referenced within the report.

#### **COMMENT**

Table 1 provides a summary of the Catalina Estate Sales and Settlement position for lots released up to 10 February 2022.

Table 1: Summary of Sales and Settlement of Lots - Catalina Estate

| Stage            | Release<br>Date | Lots<br>Released | Lot Sizes (m²) | Sold   | Stock | Settled |
|------------------|-----------------|------------------|----------------|--------|-------|---------|
| Completed Stages | -               | 1008             | 174 - 658      | 1008   | 0     | 1008    |
| Stage 16A        | Aug-20          | 17               | 375 - 450      | 17     | 0     | 16      |
| Stage 18C (1)    | Sep-21          | 21               | 183 - 558      | 20     | 1     | 0       |
| Stage 18C (2)    | Nov-21          | 4                | 150 – 155      | 2      | 2     | 0       |
| Stage 27A (1)    | Aug-20          | 12               | 225 - 450      | 12     | 0     | 11      |
| Stage 27B (1)    | Jun-21          | 11               | 300 - 617      | 11     | 0     | 0       |
| Stage 27B (2)    | Jul-21          | 12               | 375 - 539      | 11     | 1     | 0       |
| Stage 28 (1)     | Nov-20          | 10               | 357 - 450      | 10     | 0     | 10      |
| Stage 28 (2)     | Feb-21          | 10               | 370 - 450      | 10     | 0     | 10      |
| Stage 28 (DV)    | Mar-21          | 12               | 375 - 474      | 11     | 1     | 11      |
| Stage 28 (3)     | Apr-21          | 6                | 375 - 449      | 6      | 0     | 6       |
| Stage 30 (1)     | Oct-21          | 18               | 176 - 639      | 13     | 5     | 0       |
| Stage 30 (2)     | Dec-21          | 8                | 375 - 450      | 4      | 4     | 0       |
| Stage 36 (1)     | Oct-21          | 21               | 313 - 591      | 21     | 0     | 0       |
| Stage 36 (2)     | Dec-21          | 14               | 300 - 450      | 9      | 5     | 0       |
| Stage 36 (3)     | Feb-21          | 7                | 188 - 484      | 0      | 7     | 0       |
| Total            |                 | 1,191            | 150 - 658      | 1,165* | 26    | 1,072   |