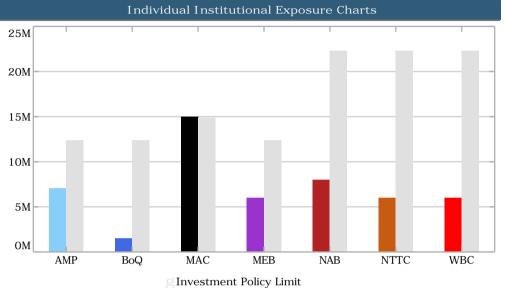

# **Investment Summary as at 31 January 2022**

| Value (\$) Yield Institution Rating | Current<br>Value (\$) Deal No. |
|-------------------------------------|--------------------------------|
|                                     | value (4)                      |
| .2,635.98 0.4000% Macquarie Bank A+ | 5,012,635.98 541301            |

| Term Dep         | OSILS              |         |                         |                  |                        |                  |                       |          |                          |                     |
|------------------|--------------------|---------|-------------------------|------------------|------------------------|------------------|-----------------------|----------|--------------------------|---------------------|
| Maturity<br>Date | Face<br>Value (\$) | Rate    | Institution             | Credit<br>Rating | Purchase<br>Price (\$) | Purchase<br>Date | Current<br>Value (\$) | Deal No. | Accrued<br>Interest (\$) | Coupon<br>Frequency |
| Feb-22           | 2,000,000.00       | 0.5500% | AMP Bank                | BBB              | 2,000,000.00           | May-21           | 2,008,046.58          | 541321   | 8,046.58                 | At Maturity         |
| Feb-22           | 3,000,000.00       | 0.5500% | AMP Bank                | BBB              | 3,000,000.00           | May-21           | 3,012,069.86          | 541322   | 12,069.86                | At Maturity         |
| Feb-22           | 1,000,000.00       | 0.4500% | Macquarie Bank          | A+               | 1,000,000.00           | May-21           | 1,003,267.12          | 541325   | 3,267.12                 | At Maturity         |
| Feb-22           | 1,000,000.00       | 0.5000% | Macquarie Bank          | A+               | 1,000,000.00           | Mar-21           | 1,004,301.37          | 541220   | 4,301.37                 | At Maturity         |
| Mar-22           | 1,000,000.00       | 0.4500% | Macquarie Bank          | A+               | 1,000,000.00           | Aug-21           | 1,002,206.85          | 541706   | 2,206.85                 | At Maturity         |
| Mar-22           | 3,000,000.00       | 0,5000% | ME Bank                 | BBB+             | 3,000,000.00           | Mar-21           | 3,013,561.64          | 541011   | 13,561.64                | At Maturity         |
| Mar-22           | 2,000,000.00       | 0.5000% | ME Bank                 | BBB+             | 2,000,000.00           | Mar-21           | 2,009,013.70          | 541097   | 9,013.70                 | At Maturity         |
| Mar-22           | 3,009,692.06       | 0.3700% | National Australia Bank | AA-              | 3,009,692.06           | Mar-21           | 3,019,699.08          | 541102   | 10,007.02                | At Maturity         |
| Mar-22           | 1,000,000.00       | 0.4500% | Macquarie Bank          | A+               | 1,000,000.00           | May-21           | 1,003,267.12          | 541326   | 3,267.12                 | At Maturity         |
| Apr-22           | 1,000,000.00       | 0.4500% | Macquarie Bank          | A+               | 1,000,000.00           | Aug-21           | 1,002,206.85          | 541707   | 2,206.85                 | At Maturity         |
| Apr-22           | 1,000,000.00       | 0.4500% | Macquarie Bank          | A+               | 1,000,000.00           | Aug-21           | 1,002,169.86          | 541727   | 2,169.86                 | At Maturity         |
| May-22           | 1,000,000.00       | 0.4500% | Macquarie Bank          | A+               | 1,000,000.00           | Aug-21           | 1,002,206.85          | 541708   | 2,206.85                 | At Maturity         |
| May-22           | 1,000,000.00       | 0.5000% | ME Bank                 | BBB+             | 1,000,000.00           | May-21           | 1,003,630.14          | 541323   | 3,630.14                 | At Maturity         |
| Jun-22           | 1,500,000.00       | 0.4000% | Bank of Queensland      | BBB+             | 1,500,000.00           | Sep-21           | 1,502,071.23          | 541928   | 2,071.23                 | At Maturity         |
| Jul-22           | 2,047,728.09       | 0.7500% | AMP Bank                | BBB              | 2,047,728.09           | Aug-21           | 2,055,133.57          | 541726   | 7,405.48                 | At Maturity         |
| Aug-22           | 1,000,000.00       | 0.4500% | Macquarie Bank          | A+               | 1,000,000.00           | Sep-21           | 1,001,738.36          | 541894   | 1,738.36                 | At Maturity         |
| Sep-22           | 3,000,000.00       | 0.4400% | Westpac Group           | AA-              | 3,000,000.00           | Oct-21           | 3,003,544.11          | 542013   | 3,544.11                 | At Maturity         |
| Oct-22           | 3,021,000.00       | 0.4000% | Westpac Group           | AA-              | 3,021,000.00           | Oct-21           | 3,024,641.75          | 541997   | 3,641.75                 | At Maturity         |
| Oct-22           | 3,000,000.00       | 0.4100% | National Australia Bank | AA-              | 3,000,000.00           | Oct-21           | 3,003,673.15          | 541995   | 3,673.15                 | At Maturity         |
| Jan-23           | 1,000,000.00       | 0.8000% | Westpac Group           | AA-              | 1,000,000.00           | Jan-22           | 1,000,175.34          | 542266   | 175.34                   | Quarterly           |
| Jan-23           | 1,000,000.00       | 0.8100% | Westpac Group           | AA-              | 1,000,000.00           | Jan-22           | 1,000,155.34          | 542269   | 155.34                   | At Maturity         |
| Feb-23           | 2,000,000.00       | 0.5200% | National Australia Bank | AA-              | 2,000,000.00           | Aug-21           | 2,004,900.82          | 541745   | 4,900.82                 | Annually            |
|                  | 38,578,420.15      | 0.4940% |                         |                  | 38,578,420.15          |                  | 38,681,680.69         |          | 103,260.54               |                     |

| Fixed Rat        | e Bonds            |         |                              |                  |                        |                  |                       |          |                          |                   |
|------------------|--------------------|---------|------------------------------|------------------|------------------------|------------------|-----------------------|----------|--------------------------|-------------------|
| Maturity<br>Date | Face<br>Value (\$) | Coupon  | Security Name                | Credit<br>Rating | Purchase<br>Price (\$) | Purchase<br>Date | Current<br>Value (\$) | Deal No. | Accrued<br>Interest (\$) | Purchase<br>Yield |
| Jun-22           | 3,000,000.00       | 0.6000% | NT T-Corp Bond (Jun22) 0.60% | Aa3              | 3,000,000.00           | Feb-21           | 3,011,391.78          | 540948   | 11,391.78                | 0.6000%           |
| Jun-23           | 3,000,000.00       | 0.7000% | NT T-Corp Bond (Jun23) 0.70% | Aa3              | 3,000,000.00           | Apr-21           | 3,013,290.41          | 541265   | 13,290.41                | 0.7000%           |
|                  | 6,000,000.00       |         |                              |                  | 6,000,000.00           |                  | 6,024,682.19          |          | 24,682.19                | 0.6500%           |