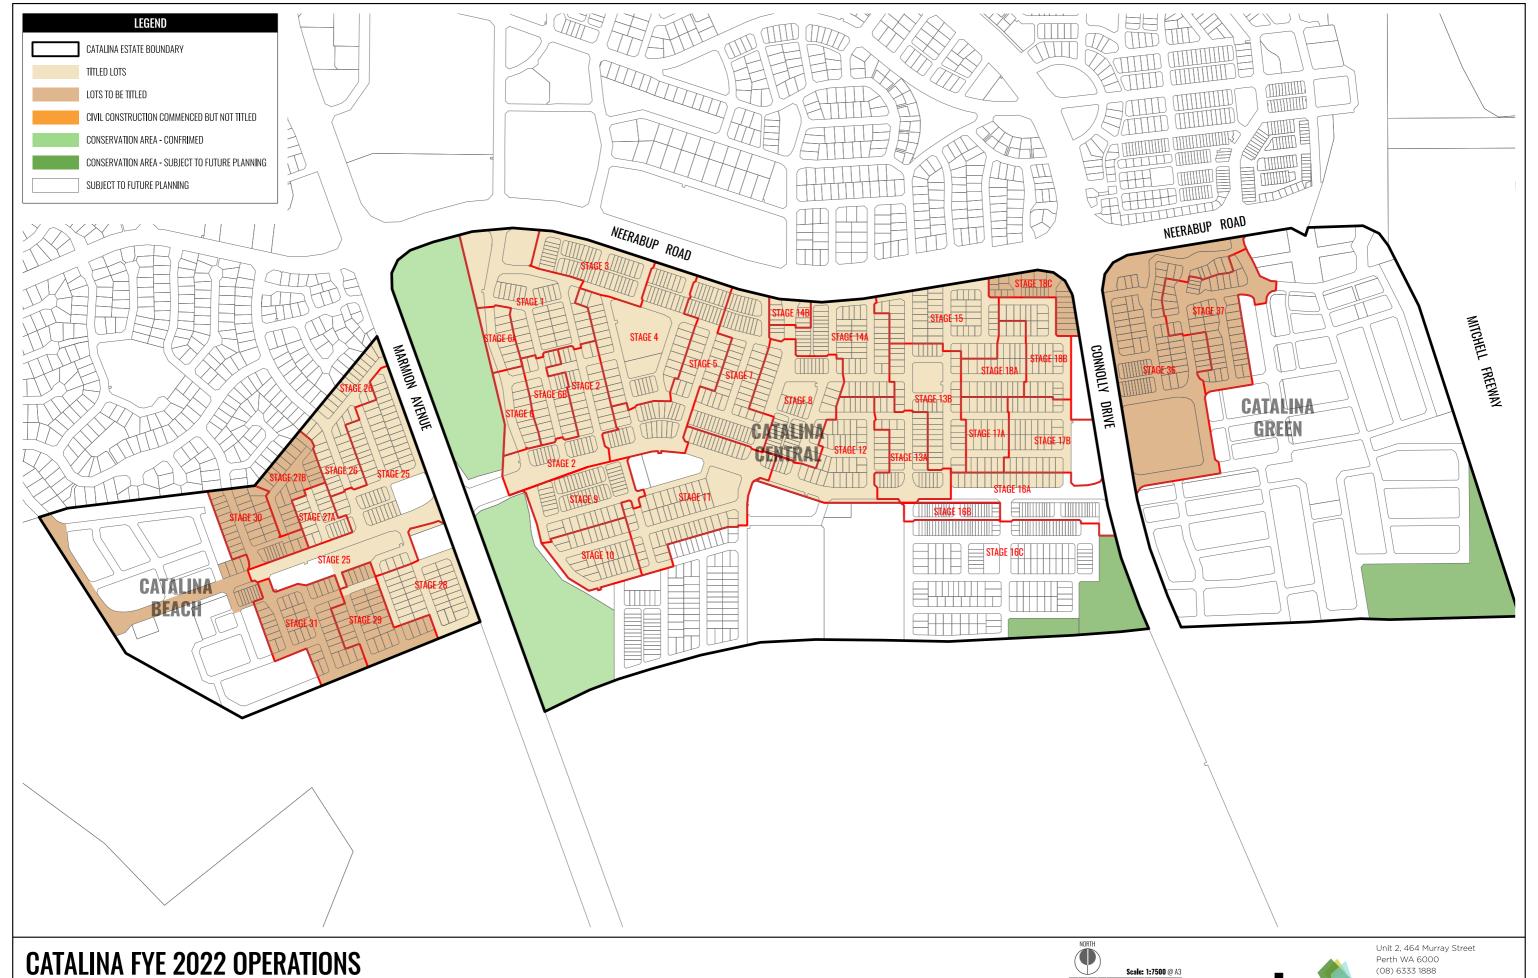

#### **BACKGROUND**

The Sales and Settlement Report provides the Council with a status update of sales and settlements for the Project.

The Staging Plan provided under Appendix 7.5 identifies the extent of the stage boundaries referenced within the report.

#### **COMMENT**

Table 1 provides a summary of the Catalina Estate Sales and Settlement position for lots released up to 10 February 2022.

Table 1: Summary of Sales and Settlement of Lots - Catalina Estate

| Stage            | Release<br>Date | Lots<br>Released | Lot Sizes (m²) | Sold   | Stock | Settled |
|------------------|-----------------|------------------|----------------|--------|-------|---------|
| Completed Stages | -               | 1008             | 174 - 658      | 1008   | 0     | 1008    |
| Stage 16A        | Aug-20          | 17               | 375 - 450      | 17     | 0     | 16      |
| Stage 18C (1)    | Sep-21          | 21               | 183 - 558      | 20     | 1     | 0       |
| Stage 18C (2)    | Nov-21          | 4                | 150 – 155      | 2      | 2     | 0       |
| Stage 27A (1)    | Aug-20          | 12               | 225 - 450      | 12     | 0     | 11      |
| Stage 27B (1)    | Jun-21          | 11               | 300 - 617      | 11     | 0     | 0       |
| Stage 27B (2)    | Jul-21          | 12               | 375 - 539      | 11     | 1     | 0       |
| Stage 28 (1)     | Nov-20          | 10               | 357 - 450      | 10     | 0     | 10      |
| Stage 28 (2)     | Feb-21          | 10               | 370 - 450      | 10     | 0     | 10      |
| Stage 28 (DV)    | Mar-21          | 12               | 375 - 474      | 11     | 1     | 11      |
| Stage 28 (3)     | Apr-21          | 6                | 375 - 449      | 6      | 0     | 6       |
| Stage 30 (1)     | Oct-21          | 18               | 176 - 639      | 13     | 5     | 0       |
| Stage 30 (2)     | Dec-21          | 8                | 375 - 450      | 4      | 4     | 0       |
| Stage 36 (1)     | Oct-21          | 21               | 313 - 591      | 21     | 0     | 0       |
| Stage 36 (2)     | Dec-21          | 14               | 300 - 450      | 9      | 5     | 0       |
| Stage 36 (3)     | Feb-21          | 7                | 188 - 484      | 0      | 7     | 0       |
| Total            |                 | 1,191            | 150 - 658      | 1,165* | 26    | 1,072   |