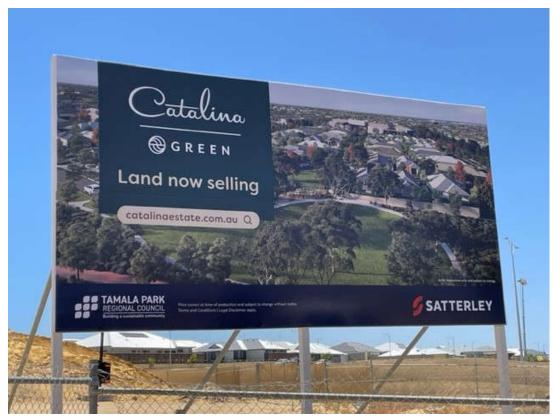

Satterley CRM Data 01/12/21 - 16/01/22

Satterley CRM Data 01/12/21 - 01/01/22

Over January 2022, Catalina's digital advertising was refreshed to reduce fatigue amongst target audiences and improve effectiveness and a new sign was installed along Connolly Drive promoting Catalina Green and incorporating an artistic perspective render. Drone photography has been featured in the Sales Office and across digital channels to promote the progress of the construction of the Foreshore Access Road. The sales team report positive feedback from purchasers and a sense excitement about the upcoming opening of the beach access.

Refreshed estate signage on Connolly Drive