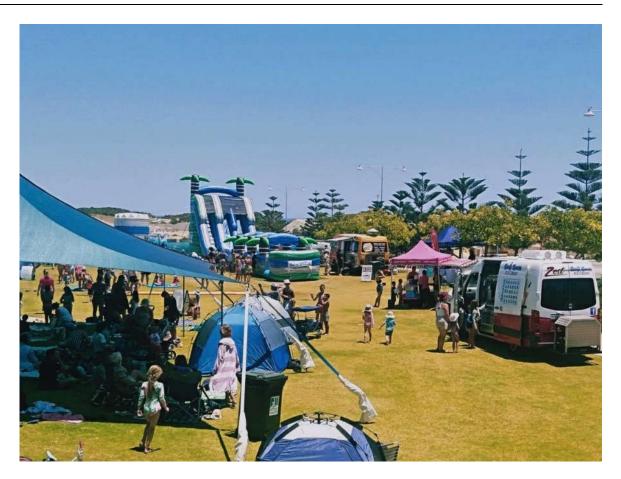

# Summer Splashdown

The Summer Splashdown was held on 20 January 2022 at the Catalina Beach Park and featured a range of water-based children's activities, a sausage sizzle from the Mindarie Rotary Club and food trucks. This is the second time this event has been held at Catalina and it again proved to be very popular, attracting more than 400 attendees.

An event summary infographic follows:

7.1 Business Report Page 10 of 42