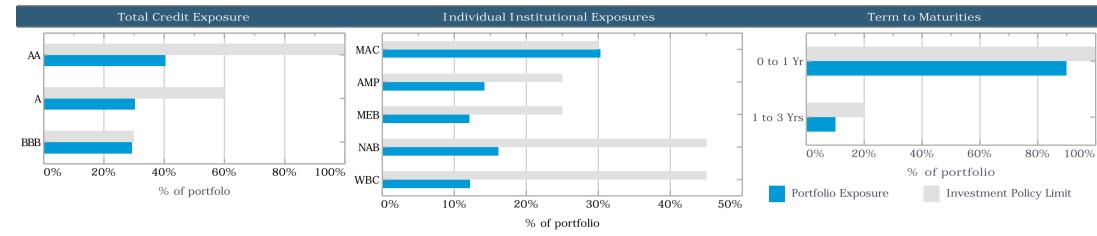

# **Investment Summary as at 31 January 2022**

| Value (\$) Yield Institution Rating | Current<br>Value (\$) Deal No. |
|-------------------------------------|--------------------------------|
|                                     | value (4)                      |
| .2,635.98 0.4000% Macquarie Bank A+ | 5,012,635.98 541301            |

| Term Dep         | OSILS              |         |                         |                  |                        |                  |                       |          |                          |                     |
|------------------|--------------------|---------|-------------------------|------------------|------------------------|------------------|-----------------------|----------|--------------------------|---------------------|
| Maturity<br>Date | Face<br>Value (\$) | Rate    | Institution             | Credit<br>Rating | Purchase<br>Price (\$) | Purchase<br>Date | Current<br>Value (\$) | Deal No. | Accrued<br>Interest (\$) | Coupon<br>Frequency |
| Feb-22           | 2,000,000.00       | 0.5500% | AMP Bank                | BBB              | 2,000,000.00           | May-21           | 2,008,046.58          | 541321   | 8,046.58                 | At Maturity         |
| Feb-22           | 3,000,000.00       | 0.5500% | AMP Bank                | BBB              | 3,000,000.00           | May-21           | 3,012,069.86          | 541322   | 12,069.86                | At Maturity         |
| Feb-22           | 1,000,000.00       | 0.4500% | Macquarie Bank          | A+               | 1,000,000.00           | May-21           | 1,003,267.12          | 541325   | 3,267.12                 | At Maturity         |
| Feb-22           | 1,000,000.00       | 0.5000% | Macquarie Bank          | A+               | 1,000,000.00           | Mar-21           | 1,004,301.37          | 541220   | 4,301.37                 | At Maturity         |
| Mar-22           | 1,000,000.00       | 0.4500% | Macquarie Bank          | A+               | 1,000,000.00           | Aug-21           | 1,002,206.85          | 541706   | 2,206.85                 | At Maturity         |
| Mar-22           | 3,000,000.00       | 0,5000% | ME Bank                 | BBB+             | 3,000,000.00           | Mar-21           | 3,013,561.64          | 541011   | 13,561.64                | At Maturity         |
| Mar-22           | 2,000,000.00       | 0.5000% | ME Bank                 | BBB+             | 2,000,000.00           | Mar-21           | 2,009,013.70          | 541097   | 9,013.70                 | At Maturity         |
| Mar-22           | 3,009,692.06       | 0.3700% | National Australia Bank | AA-              | 3,009,692.06           | Mar-21           | 3,019,699.08          | 541102   | 10,007.02                | At Maturity         |
| Mar-22           | 1,000,000.00       | 0.4500% | Macquarie Bank          | A+               | 1,000,000.00           | May-21           | 1,003,267.12          | 541326   | 3,267.12                 | At Maturity         |
| Apr-22           | 1,000,000.00       | 0.4500% | Macquarie Bank          | A+               | 1,000,000.00           | Aug-21           | 1,002,206.85          | 541707   | 2,206.85                 | At Maturity         |
| Apr-22           | 1,000,000.00       | 0.4500% | Macquarie Bank          | A+               | 1,000,000.00           | Aug-21           | 1,002,169.86          | 541727   | 2,169.86                 | At Maturity         |
| May-22           | 1,000,000.00       | 0.4500% | Macquarie Bank          | A+               | 1,000,000.00           | Aug-21           | 1,002,206.85          | 541708   | 2,206.85                 | At Maturity         |
| May-22           | 1,000,000.00       | 0.5000% | ME Bank                 | BBB+             | 1,000,000.00           | May-21           | 1,003,630.14          | 541323   | 3,630.14                 | At Maturity         |
| Jun-22           | 1,500,000.00       | 0.4000% | Bank of Queensland      | BBB+             | 1,500,000.00           | Sep-21           | 1,502,071.23          | 541928   | 2,071.23                 | At Maturity         |
| Jul-22           | 2,047,728.09       | 0.7500% | AMP Bank                | BBB              | 2,047,728.09           | Aug-21           | 2,055,133.57          | 541726   | 7,405.48                 | At Maturity         |
| Aug-22           | 1,000,000.00       | 0.4500% | Macquarie Bank          | A+               | 1,000,000.00           | Sep-21           | 1,001,738.36          | 541894   | 1,738.36                 | At Maturity         |
| Sep-22           | 3,000,000.00       | 0.4400% | Westpac Group           | AA-              | 3,000,000.00           | Oct-21           | 3,003,544.11          | 542013   | 3,544.11                 | At Maturity         |
| Oct-22           | 3,021,000.00       | 0.4000% | Westpac Group           | AA-              | 3,021,000.00           | Oct-21           | 3,024,641.75          | 541997   | 3,641.75                 | At Maturity         |
| Oct-22           | 3,000,000.00       | 0.4100% | National Australia Bank | AA-              | 3,000,000.00           | Oct-21           | 3,003,673.15          | 541995   | 3,673.15                 | At Maturity         |
| Jan-23           | 1,000,000.00       | 0.8000% | Westpac Group           | AA-              | 1,000,000.00           | Jan-22           | 1,000,175.34          | 542266   | 175.34                   | Quarterly           |
| Jan-23           | 1,000,000.00       | 0.8100% | Westpac Group           | AA-              | 1,000,000.00           | Jan-22           | 1,000,155.34          | 542269   | 155.34                   | At Maturity         |
| Feb-23           | 2,000,000.00       | 0.5200% | National Australia Bank | AA-              | 2,000,000.00           | Aug-21           | 2,004,900.82          | 541745   | 4,900.82                 | Annually            |
|                  | 38,578,420.15      | 0.4940% |                         |                  | 38,578,420.15          |                  | 38,681,680.69         |          | 103,260.54               |                     |

| Fixed Rat        | e Bonds            |         |                              |                  |                        |                  |                       |          |                          |                   |
|------------------|--------------------|---------|------------------------------|------------------|------------------------|------------------|-----------------------|----------|--------------------------|-------------------|
| Maturity<br>Date | Face<br>Value (\$) | Coupon  | Security Name                | Credit<br>Rating | Purchase<br>Price (\$) | Purchase<br>Date | Current<br>Value (\$) | Deal No. | Accrued<br>Interest (\$) | Purchase<br>Yield |
| Jun-22           | 3,000,000.00       | 0.6000% | NT T-Corp Bond (Jun22) 0.60% | Aa3              | 3,000,000.00           | Feb-21           | 3,011,391.78          | 540948   | 11,391.78                | 0.6000%           |
| Jun-23           | 3,000,000.00       | 0.7000% | NT T-Corp Bond (Jun23) 0.70% | Aa3              | 3,000,000.00           | Apr-21           | 3,013,290.41          | 541265   | 13,290.41                | 0.7000%           |
|                  | 6,000,000.00       |         |                              |                  | 6,000,000.00           |                  | 6,024,682.19          |          | 24,682.19                | 0.6500%           |