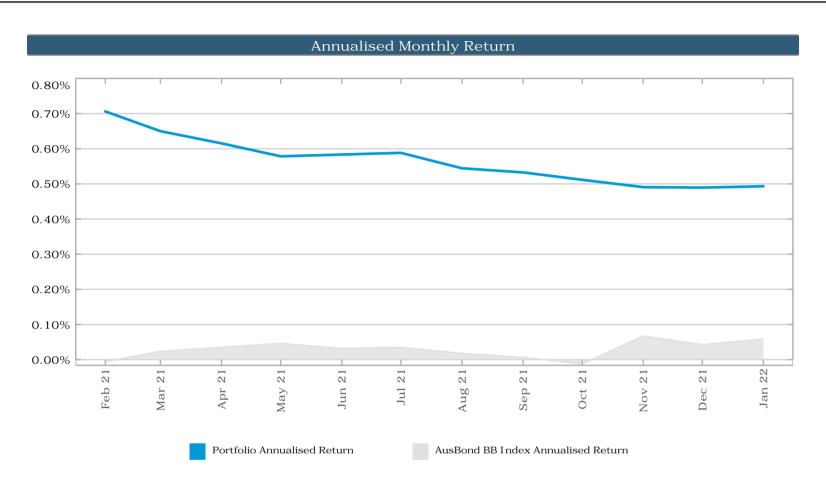

# 7.5 SALES AND SETTLEMENT REPORT – PERIOD ENDING 10 FEBRUARY 2022

**Responsible Officer:** Manager Project Coordination

Attachments: Staging Plan

**Voting Requirements:** Simple Majority

#### RECOMMENDATION

That the Council RECEIVES the Sales and Settlement Report to 10 February 2022.

#### **PURPOSE**

To advise the Council of the status of sales, settlements and sales releases.