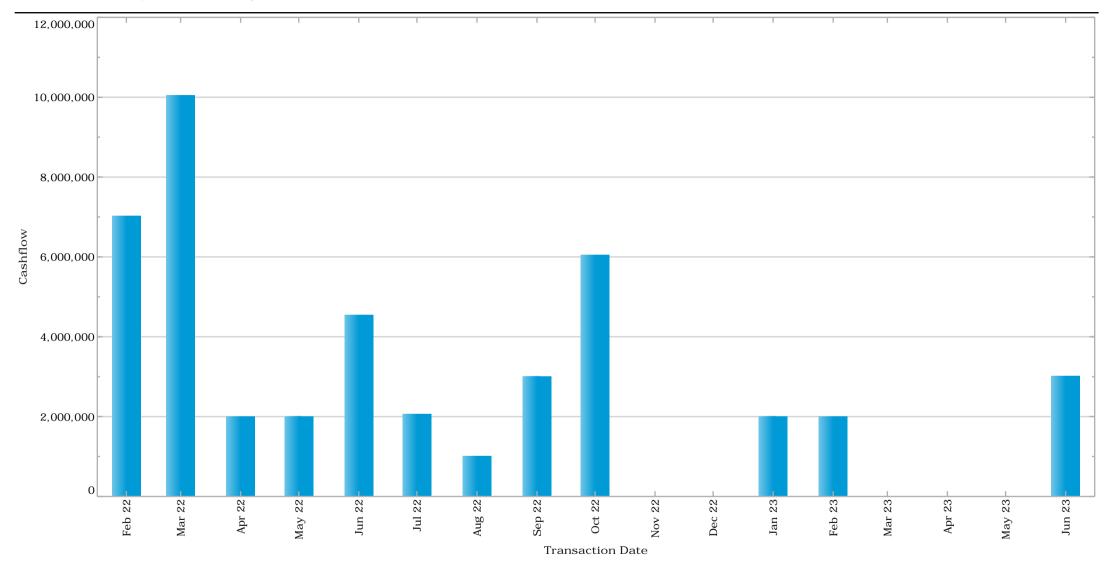

#### That the Council:

1. RECEIVES and NOTES the list of accounts paid under Delegated Authority to the CEO for November 2021 – January 2022:

November 2021 - \$2,068,852.34 December 2021 - \$8,601,643.95 January 2022 - \$344,048.74

Total Paid - \$11,014,545.03

2. APPROVES the CEO Credit Card Statement for November 2021 – January 2022.