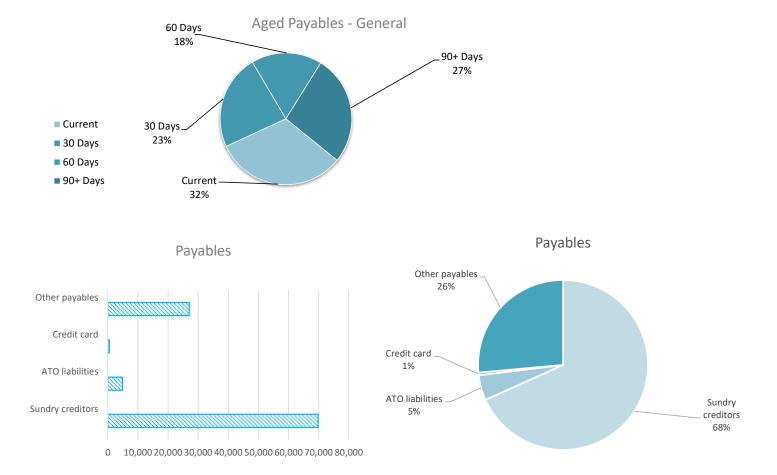

|         |          | 4,885   |
| Credit card                        |        |    |         |         |         |          | 516     |
| Other payables                     |        |    |         |         |         |          | 27,000  |
| Total payables general outstanding |        |    |         |         |         |          | 102,173 |

Amounts shown above include GST (where applicable)

### **KEY INFORMATION**

Trade and other payables represent liabilities for goods and services provided to the Regional Council that are unpaid and arise when the Regional Council becomes obliged to make future payments in respect of the purchase of these goods and services. The amounts are unsecured, are recognised as a current liability and are normally paid within 30 days of recognition.



|            |                             |          | Ad       | opted Budge | et     | YTD Actual |          |        |         |  |  |  |
|------------|-----------------------------|----------|----------|-------------|--------|------------|----------|--------|---------|--|--|--|
|            |                             | Net Book |          |             |        | Net Book   |          |        |         |  |  |  |
| Asset Ref. | Asset description           | Value    | Proceeds | Profit      | (Loss) | Value      | Proceeds | Profit | (Loss)  |  |  |  |
|            |                             | \$       | \$       | \$          | \$     | \$         | \$       | \$     | \$      |  |  |  |
|            | Plant and equipment         |          |          |             |