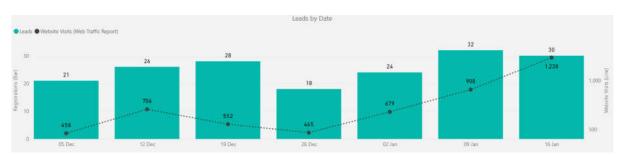

# Marketing

Catalina website traffic and leads remained strong throughout December 2021 and January 2022. Enquiry remained steady throughout the Christmas and New Year period, despite the closure of the Sales Office and reduced digital advertising spend, followed by a very strong increase in website traffic in early January.

A noticeable increase in leads and sales from first home buyers was experienced in December 2021, with increased leads from Facebook advertising and a higher percentage of webpage views for larger lot sizes.