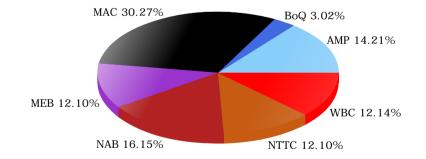

# **Investment Summary as at 31 January 2022**

| Value (\$) Yield Institution Rating | Current<br>Value (\$) Deal No. |
|-------------------------------------|--------------------------------|
|                                     | value (4)                      |
| .2,635.98 0.4000% Macquarie Bank A+ | 5,012,635.98 541301            |

| Term Dep         | OSILS              |         |                         |                  |                        |                  |                       |          |                          |                     |
|------------------|--------------------|---------|-------------------------|------------------|------------------------|------------------|-----------------------|----------|--------------------------|---------------------|
| Maturity<br>Date | Face<br>Value (\$) | Rate    | Institution             | Credit<br>Rating | Purchase<br>Price (\$) | Purchase<br>Date | Current<br>Value (\$) | Deal No. | Accrued<br>Interest (\$) | Coupon<br>Frequency |
| Feb-22           | 2,000,000.00       | 0.5500% | AMP Bank                | BBB              | 2,000,000.00           | May-21           | 2,008,046.58          | 541321   | 8,046.58                 | At Maturity         |
| Feb-22           | 3,000,000.00       | 0.5500% | AMP Bank                | BBB              | 3,000,000.00           | May-21           | 3,012,069.86          | 541322   | 12,069.86                | At Maturity         |
| Feb-22           | 1,000,000.00       | 0.4500% | Macquarie Bank          | A+               | 1,000,000.00           | May-21           | 1,003,267.12          | 541325   | 3,267.12                 | At Maturity         |
| Feb-22           | 1,000,000.00       | 0.5000% | Macquarie Bank          | A+               | 1,000,000.00           | Mar-21           | 1,004,301.37          | 541220   | 4,301.37                 | At Maturity         |
| Mar-22           | 1,000,000.00       | 0.4500% | Macquarie Bank          | A+               | 1,000,000.00           | Aug-21           | 1,002,206.85          | 541706   | 2,206.85                 | At Maturity         |
| Mar-22           | 3,000,000.00       | 0,5000% | ME Bank                 | BBB+             | 3,000,000.00           | Mar-21           | 3,013,561.64          | 541011   | 13,561.64                | At Maturity         |
| Mar-22           | 2,000,000.00       | 0.5000% | ME Bank                 | BBB+             | 2,000,000.00           | Mar-21           | 2,009,013.70          | 541097   | 9,013.70                 | At Maturity         |
| Mar-22           | 3,009,692.06       | 0.3700% | National Australia Bank | AA-              | 3,009,692.06           | Mar-21           | 3,019,699.08          | 541102   | 10,007.02                | At Maturity         |
| Mar-22           | 1,000,000.00       | 0.4500% | Macquarie Bank          | A+               | 1,000,000.00           | May-21           | 1,003,267.12          | 541326   | 3,267.12                 | At Maturity         |
| Apr-22           | 1,000,000.00       | 0.4500% | Macquarie Bank          | A+               | 1,000,000.00           | Aug-21           | 1,002,206.85          | 541707   | 2,206.85                 | At Maturity         |
| Apr-22           | 1,000,000.00       | 0.4500% | Macquarie Bank          | A+               | 1,000,000.00           | Aug-21           | 1,002,169.86          | 541727   | 2,169.86                 | At Maturity         |
| May-22           | 1,000,000.00       | 0.4500% | Macquarie Bank          | A+               | 1,000,000.00           | Aug-21           | 1,002,206.85          | 541708   | 2,206.85                 | At Maturity         |
| May-22           | 1,000,000.00       | 0.5000% | ME Bank                 | BBB+             | 1,000,000.00           | May-21           | 1,003,630.14          | 541323   | 3,630.14                 | At Maturity         |
| Jun-22           | 1,500,000.00       | 0.4000% | Bank of Queensland      | BBB+             | 1,500,000.00           | Sep-21           | 1,502,071.23          | 541928   | 2,071.23                 | At Maturity         |
| Jul-22           | 2,047,728.09       | 0.7500% | AMP Bank                | BBB              | 2,047,728.09           | Aug-21           | 2,055,133.57          | 541726   | 7,405.48                 | At Maturity         |
| Aug-22           | 1,000,000.00       | 0.4500% | Macquarie Bank          | A+               | 1,000,000.00           | Sep-21           | 1,001,738.36          | 541894   | 1,738.36                 | At Maturity         |
| Sep-22           | 3,000,000.00       | 0.4400% | Westpac Group           | AA-              | 3,000,000.00           | Oct-21           | 3,003,544.11          | 542013   | 3,544.11                 | At Maturity         |
| Oct-22           | 3,021,000.00       | 0.4000% | Westpac Group           | AA-              | 3,021,000.00           | Oct-21           | 3,024,641.75          | 541997   | 3,641.75                 | At Maturity         |
| Oct-22           | 3,000,000.00       | 0.4100% | National Australia Bank | AA-              | 3,000,000.00           | Oct-21           | 3,003,673.15          | 541995   | 3,673.15                 | At Maturity         |
| Jan-23           | 1,000,000.00       | 0.8000% | Westpac Group           | AA-              | 1,000,000.00           | Jan-22           | 1,000,175.34          | 542266   | 175.34                   | Quarterly           |
| Jan-23           | 1,000,000.00       | 0.8100% | Westpac Group           | AA-              | 1,000,000.00           | Jan-22           | 1,000,155.34          | 542269   | 155.34                   | At Maturity         |
| Feb-23           | 2,000,000.00       | 0.5200% | National Australia Bank | AA-              | 2,000,000.00           | Aug-21           | 2,004,900.82          | 541745   | 4,900.82                 | Annually            |
|                  | 38,578,420.15      | 0.4940% |                         |                  | 38,578,420.15          |                  | 38,681,680.69         |          | 103,260.54               |                     |

| Fixed Rat        | e Bonds            |         |                              |                  |                        |                  |                       |          |                          |                   |
|------------------|--------------------|---------|------------------------------|------------------|------------------------|------------------|-----------------------|----------|--------------------------|-------------------|
| Maturity<br>Date | Face<br>Value (\$) | Coupon  | Security Name                | Credit<br>Rating | Purchase<br>Price (\$) | Purchase<br>Date | Current<br>Value (\$) | Deal No. | Accrued<br>Interest (\$) | Purchase<br>Yield |
| Jun-22           | 3,000,000.00       | 0.6000% | NT T-Corp Bond (Jun22) 0.60% | Aa3              | 3,000,000.00           | Feb-21           | 3,011,391.78          | 540948   | 11,391.78                | 0.6000%           |
| Jun-23           | 3,000,000.00       | 0.7000% | NT T-Corp Bond (Jun23) 0.70% | Aa3              | 3,000,000.00           | Apr-21           | 3,013,290.41          | 541265   | 13,290.41                | 0.7000%           |
|                  | 6,000,000.00       |         |                              |                  | 6,000,000.00           |                  | 6,024,682.19          |          | 24,682.19                | 0.6500%           |