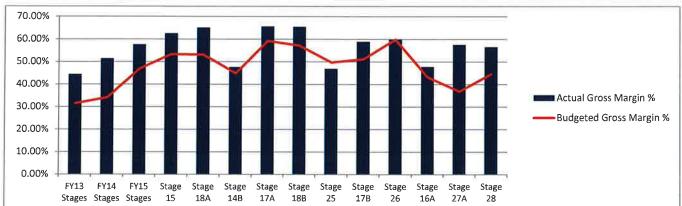

The Financial Report identifies the following main areas of variance:

- 1. Residential settlement revenue for the year to date to 31 December 2021 is \$12.25M which is \$6.26M favourable to the approved December 2021 budget due to 17 more settlements.
- 2. Expenditure is \$9.8M under budget, in the following areas:
  - Lot Production (excl. Bonds) is \$4.56M under budget;
  - P&L expenditure is \$1.11M under budget;
  - Infrastructure is \$2.83M under budget;
  - Clearance Bonds is \$837K favourable to budget;
  - Indirect consultants is \$47K under budget;
  - Landscaping is \$399K under budget;
- 3. Year to date sales for FYE 2022 are \$8.89M ahead of budget due to higher average price \$27K/lot and 24 more sales than budget.