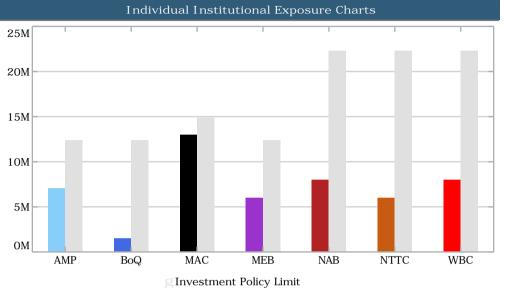

# **Investment Summary as at 31 January 2022**

| Value (\$) Yield Institution Rating | Current<br>Value (\$) Deal No. |
|-------------------------------------|--------------------------------|
|                                     | value (4)                      |
| .2,635.98 0.4000% Macquarie Bank A+ | 5,012,635.98 541301            |

| Term Dep         | OSILS              |         |                         |                  |                        |                  |                       |          |                          |                     |
|------------------|--------------------|---------|-------------------------|------------------|------------------------|------------------|-----------------------|----------|--------------------------|---------------------|
| Maturity<br>Date | Face<br>Value (\$) | Rate    | Institution             | Credit<br>Rating | Purchase<br>Price (\$) | Purchase<br>Date | Current<br>Value (\$) | Deal No. | Accrued<br>Interest (\$) | Coupon<br>Frequency |
| Feb-22           | 2,000,000.00       | 0.5500% | AMP Bank                | BBB              | 2,000,000.00           | May-21           | 2,008,046.58          | 541321   | 8,046.58                 | At Maturity         |
| Feb-22           | 3,000,000.00       | 0.5500% | AMP Bank                | BBB              | 3,000,000.00           | May-21           | 3,012,069.86          | 541322   | 12,069.86                | At Maturity         |
| Feb-22           | 1,000,000.00       | 0.4500% | Macquarie Bank          | A+               | 1,000,000.00           | May-21           | 1,003,267.12          | 541325   | 3,267.12                 | At Maturity         |
| Feb-22           | 1,000,000.00       | 0.5000% | Macquarie Bank          | A+               | 1,000,000.00           | Mar-21           | 1,004,301.37          | 541220   | 4,301.37                 | At Maturity         |
| Mar-22           | 1,000,000.00       | 0.4500% | Macquarie Bank          | A+               | 1,000,000.00           | Aug-21           | 1,002,206.85          | 541706   | 2,206.85                 | At Maturity         |
| Mar-22           | 3,000,000.00       | 0,5000% | ME Bank                 | BBB+             | 3,000,000.00           | Mar-21           | 3,013,561.64          | 541011   | 13,561.64                | At Maturity         |
| Mar-22           | 2,000,000.00       | 0.5000% | ME Bank                 | BBB+             | 2,000,000.00           | Mar-21           | 2,009,013.70          | 541097   | 9,013.70                 | At Maturity         |
| Mar-22           | 3,009,692.06       | 0.3700% | National Australia Bank | AA-              | 3,009,692.06           | Mar-21           | 3,019,699.08          | 541102   | 10,007.02                | At Maturity         |
| Mar-22           | 1,000,000.00       | 0.4500% | Macquarie Bank          | A+               | 1,000,000.00           | May-21           | 1,003,267.12          | 541326   | 3,267.12                 | At Maturity         |
| Apr-22           | 1,000,000.00       | 0.4500% | Macquarie Bank          | A+               | 1,000,000.00           | Aug-21           | 1,002,206.85          | 541707   | 2,206.85                 | At Maturity         |
| Apr-22           | 1,000,000.00       | 0.4500% | Macquarie Bank          | A+               | 1,000,000.00           | Aug-21           | 1,002,169.86          | 541727   | 2,169.86                 | At Maturity         |
| May-22           | 1,000,000.00       | 0.4500% | Macquarie Bank          | A+               | 1,000,000.00           | Aug-21           | 1,002,206.85          | 541708   | 2,206.85                 | At Maturity         |
| May-22           | 1,000,000.00       | 0.5000% | ME Bank                 | BBB+             | 1,000,000.00           | May-21           | 1,003,630.14          | 541323   | 3,630.14                 | At Maturity         |
| Jun-22           | 1,500,000.00       | 0.4000% | Bank of Queensland      | BBB+             | 1,500,000.00           | Sep-21           | 1,502,071.23          | 541928   | 2,071.23                 | At Maturity         |
| Jul-22           | 2,047,728.09       | 0.7500% | AMP Bank                | BBB              | 2,047,728.09           | Aug-21           | 2,055,133.57          | 541726   | 7,405.48                 | At Maturity         |
| Aug-22           | 1,000,000.00       | 0.4500% | Macquarie Bank          | A+               | 1,000,000.00           | Sep-21           | 1,001,738.36          | 541894   | 1,738.36                 | At Maturity         |
| Sep-22           | 3,000,000.00       | 0.4400% | Westpac Group           | AA-              | 3,000,000.00           | Oct-21           | 3,003,544.11          | 542013   | 3,544.11                 | At Maturity         |
| Oct-22           | 3,021,000.00       | 0.4000% | Westpac Group           | AA-              | 3,021,000.00           | Oct-21           | 3,024,641.75          | 541997   | 3,641.75                 | At Maturity         |
| Oct-22           | 3,000,000.00       | 0.4100% | National Australia Bank | AA-              | 3,000,000.00           | Oct-21           | 3,003,673.15          | 541995   | 3,673.15                 | At Maturity         |
| Jan-23           | 1,000,000.00       | 0.8000% | Westpac Group           | AA-              | 1,000,000.00           | Jan-22           | 1,000,175.34          | 542266   | 175.34                   | Quarterly           |
| Jan-23           | 1,000,000.00       | 0.8100% | Westpac Group           | AA-              | 1,000,000.00           | Jan-22           | 1,000,155.34          | 542269   | 155.34                   | At Maturity         |
| Feb-23           | 2,000,000.00       | 0.5200% | National Australia Bank | AA-              | 2,000,000.00           | Aug-21           | 2,004,900.82          | 541745   | 4,900.82                 | Annually            |
|                  | 38,578,420.15      | 0.4940% |                         |                  | 38,578,420.15          |                  | 38,681,680.69         |          | 103,260.54               |                     |

| Fixed Rat        | e Bonds            |         |                              |                  |                        |                  |                       |          |                          |                   |
|------------------|--------------------|---------|------------------------------|------------------|------------------------|------------------|-----------------------|----------|--------------------------|-------------------|
| Maturity<br>Date | Face<br>Value (\$) | Coupon  | Security Name                | Credit<br>Rating | Purchase<br>Price (\$) | Purchase<br>Date | Current<br>Value (\$) | Deal No. | Accrued<br>Interest (\$) | Purchase<br>Yield |
| Jun-22           | 3,000,000.00       | 0.6000% | NT T-Corp Bond (Jun22) 0.60% | Aa3              | 3,000,000.00           | Feb-21           | 3,011,391.78          | 540948   | 11,391.78                | 0.6000%           |
| Jun-23           | 3,000,000.00       | 0.7000% | NT T-Corp Bond (Jun23) 0.70% | Aa3              | 3,000,000.00           | Apr-21           | 3,013,290.41          | 541265   | 13,290.41                | 0.7000%           |
|                  | 6,000,000.00       |         |                              |                  | 6,000,000.00           |                  | 6,024,682.19          |          | 24,682.19                | 0.6500%           |