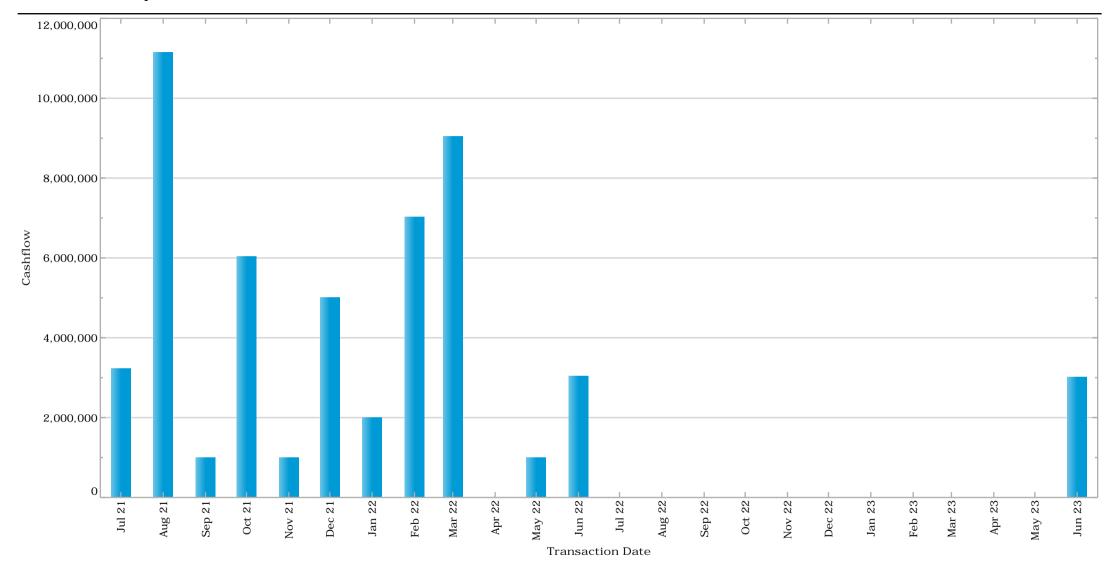

2,019,000.0        |
|                    |          |                         |              | Day Total                      | 2,019,000.0        |
| 27-Jul-21          | 540472   | Bank of Queensland      | Term Deposit | Maturity Face Value - Received | 1,209,172.6        |
|                    |          | Bank of Queensland      | Term Deposit | Interest - Received            | 5,426.3            |
|                    |          |                         |              | <u>Deal Total</u>              | <u>1,214,598.9</u> |
|                    |          |                         |              | Day Total                      | 1,214,598.9        |
|                    |          |                         |              | Net Cash Movement for Period   | 3,233,598.9        |











Investment Summary Report July 2021





#### Investment Holdings Investment Performance Face Current Current 1.5% By Product Value (\$) Value (\$) Yield (%) 1.2% Bonds 6,000,000.00 6,005,021.92 0.6500 0.4000 1.0% Cash 2,005,680.58 2,005,680.58 Term Deposit 43,095,300.17 43,229,840.81 0.5738 .7% 51,100,980.75 51,240,543.31 0.5759 .5% .2% -.0% Aug 20 Sep 20 Oct 20 Nov 20 Dec 20 Jan 21 Feb 21 Mar 21 Apr 21 May 21 Jun 21 Jul 21 Portfolio Annualised Return AusBond BB Index Annualised Return **Investment Policy Compliance** Total Credit Exposure Term to Maturities Highest Individual Exposures vs Policy Face Value Policy Maturity Profile AMP (\$) Max Between 0 and 1 Year 48,100,981 94% 100% MAC Between 1 and 3 Years 3,000,000 6% 20% **WBC** 51,100,981 MEB 20% 40% 60% 80% 100% 0% % of portf