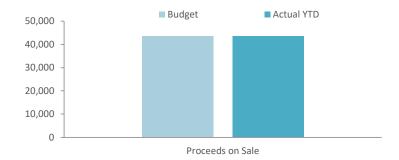

## FINANCIAL/BUDGET IMPLICATIONS

Income under this matter will be posted under item I145011 (Income on Lot Sales):

 Budget Amount:
 \$ 29,575,138

 Received to Date:
 \$ 260,835

 Balance:
 \$ 29,314,303

Note: Refers to Budget FYE 2022, to be considered in Item 8.5.

### FINANCIAL/BUDGET IMPLICATIONS

Income under this matter will be posted under item I145011 (Income on Lot Sales):

Budget Amount: \$29,575,138 Received to Date: \$260,835 Balance: \$29,314,303

Note: Refers to Budget FYE 2022, to be considered in Item 8.5.