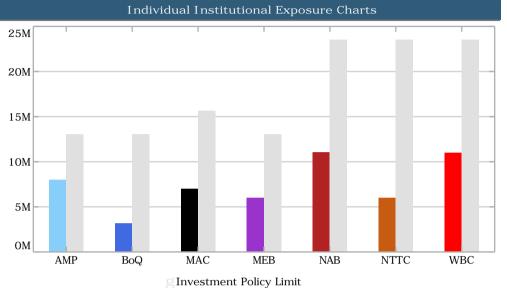

Policy Limit   | Capacity   |
| AMP Bank (BBB)                | 8,038,637 15%                 | 13,077,521 25% | 5,038,884  |
| Bank of Queensland (BBB+)     | 3,209,173 6%                  | 13,077,521 25% | 9,868,348  |
| Macquarie Bank (A+)           | 7,005,613 13%                 | 15,693,026 30% | 8,687,413  |
| Members Equity Bank (BBB)     | 6,000,000 11%                 | 13,077,521 25% | 7,077,521  |
| National Australia Bank (AA-) | 11,056,663 21%                | 23,539,539 45% | 12,482,876 |
| NT T-Corp (Aa3)               | 6,000,000 11%                 | 23,539,539 45% | 17,539,539 |
| Westpac Group (AA-)           | 11,000,000 21%                | 23,539,539 45% | 12,539,539 |
|                               | 52,310,086                    |                |            |







## Tamala Park Regional Council Cash Flows Report - June 2021



| Current Month C         | ashflows        |                              |               |                              |                   |
|-------------------------|-----------------|------------------------------|---------------|------------------------------|-------------------|
| <u>Transaction Date</u> | <u>Deal No.</u> | <u>Cashflow Counterparty</u> | Asset Type    | <u>Cashflow Description</u>  | Cashflow Received |
| 10-Jun-21               | 540690          | Westpac Group                | Term Deposits | Interest - Received          | 7,180.27          |
|                         |                 |                              |               | <u>Deal Total</u>            | 7,180.27          |
|