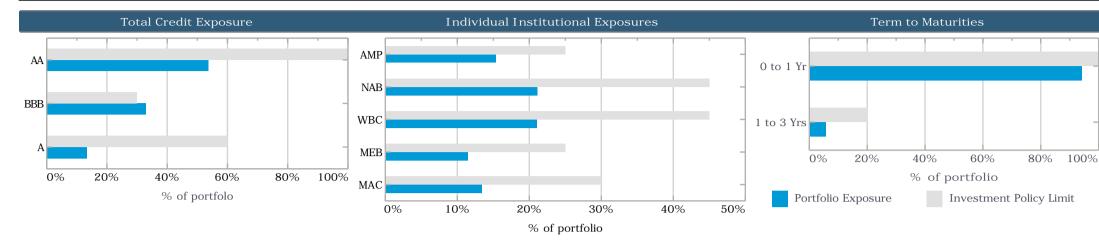

Performance Summary |           |                  |                |  |  |  |  |  |  |
|--------------------------------|-----------|------------------|----------------|--|--|--|--|--|--|
|                                | Portfolio | AusBond BB Index | Outperformance |  |  |  |  |  |  |
| Jun 2021                       | 0.58%     | 0.03%            | 0.55%          |  |  |  |  |  |  |
| Last 3 Months                  | 0.59%     | 0.04%            | 0.55%          |  |  |  |  |  |  |
| Last 6 Months                  | 0.64%     | 0.02%            | 0.62%          |  |  |  |  |  |  |
| Financial Year to Date         | 0.91%     | 0.06%            | 0.85%          |  |  |  |  |  |  |
| Last 12 months                 | 0.91%     | 0.06%            | 0.85%          |  |  |  |  |  |  |







| Credit Rating Group | Face<br>Value (\$) |     | Policy<br>Max |   |
|---------------------|--------------------|-----|---------------|---|
| AA                  | 28,056,663         | 54% | 100%          | a |
| A                   | 7,005,613          | 13% | 60%           | а |
| BBB                 | 17,247,810         | 33% | 30%           | r |
|                     | 52,310,086         |     |               |   |

| а | =   | compliant     |
|---|-----|---------------|
| r | = 1 | non-compliant |

|                               | Portfolio<br>Exposure |     |   |
|-------------------------------|-----------------------|-----|---|
| AMP Bank (BBB)                | 15%                   | 25% | а |
| National Australia Bank (AA-) | 21%                   | 45% | а |
| Westpac Grou