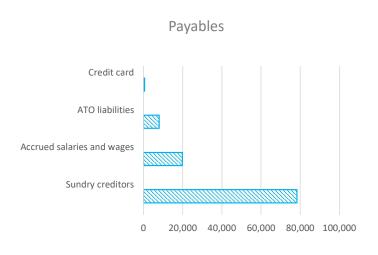

|         |         |          | 19,874  |
| ATO liabilities                    |        |         |         |         |          | 7,988   |
| Credit card                        |        |         |         |         |          | 573     |
| Total payables general outstanding |        |         |         |         |          | 106,788 |

Amounts shown above include GST (where applicable)

#### **KEY INFORMATION**

Trade and other payables represent liabilities for goods and services provided to the Regional Council that are unpaid and arise when the Regional Council becomes obliged to make future payments in respect of the purchase of these goods and services. The amounts are unsecured, are recognised as a current liability and are normally paid within 30 days of recognition.







|            |                             |          | Amended Budget |        |        |          |          | YTD Actual |        |  |  |
|------------|-----------------------------|----------|----------------|--------|--------|----------|----------|------------|--------|--|--|
|            |                             | Net Book |                |        |        | Net Book |          |            |        |  |  |
| Asset Ref. | Asset description           | Value    | Proceeds       | Profit | (Loss) | Value    | Proceeds | Profit     | (Loss) |  |  |
|            |                             | \$       | \$             | \$     | \$     | \$       | \$       | \$         | \$     |  |  |
|            | Plant and equipment         |          |                |        |        |