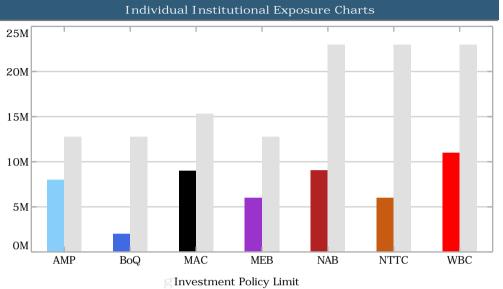

Policy Limit   | Capacity   |
| AMP Bank (BBB)                | 8,038,637 16%                 | 12,775,245 25% | 4,736,608  |
| Bank of Queensland (BBB+)     | 2,000,000 4%                  | 12,775,245 25% | 10,775,245 |
| Macquarie Bank (A+)           | 9,005,681 18%                 | 15,330,294 30% | 6,324,613  |
| Members Equity Bank (BBB)     | 6,000,000 12%                 | 12,775,245 25% | 6,775,245  |
| National Australia Bank (AA-) | 9,056,663 18%                 | 22,995,441 45% | 13,938,778 |
| NT T-Corp (Aa3)               | 6,000,000 12%                 | 22,995,441 45% | 16,995,441 |
| Westpac Group (AA-)           | 11,000,000 22%                | 22,995,441 45% | 11,995,441 |
|                               | 51,100,981                    |                |            |









| ansaction Date | <u>Deal No.</u> | <b>Cashflow Counterparty</b> | <u>Asset Type</u> | Cashflow Description           | Cashflow Received |
|----------------|-----------------|------------------------------|-------------------|--------------------------------|-------------------|
| 13-Jul-21      | 540027          | National Australia Bank      | Term Deposits     | Maturity Face Value - Received | 2,000,000.00      |
|                |                 | National Australia Bank      | Term Deposits     | Interest - Received            | 19,000.00         |
|                |                 |                              |                   | <u>Deal Total</u>              | 2,019,000.00      |
|                |                 |                              |                   |