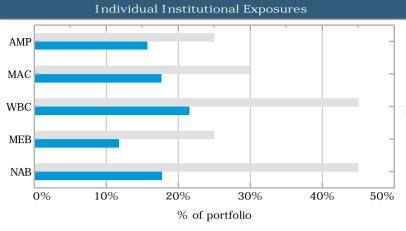

| 25,522.17              | .59%           |







| Historical Performance Summary |           |                  |                |  |  |  |
|--------------------------------|-----------|------------------|----------------|--|--|--|
|                                | Portfolio | AusBond BB Index | Outperformance |  |  |  |
| Jul 2021                       | 0.59%     | 0.04%            | 0.55%          |  |  |  |
| Last 3 Months                  | 0.58%     | 0.04%            | 0.55%          |  |  |  |
| Last 6 Months                  | 0.62%     | 0.03%            | 0.59%          |  |  |  |
| Financial Year to Date         | 0.59%     | 0.04%            | 0.55%          |  |  |  |
| Last 12 months                 | 0.82%     | 0.05%            | 0.77%          |  |  |  |









| Term to Maturities |            |            |         |        |              |            |      |
|--------------------|------------|------------|---------|--------|--------------|------------|------|
| -                  | 0 to 1 Yr  | ,          |         |        |              |            |      |
| -                  | 1 to 3 Yrs |            |         |        |              |            | -    |
| -                  |            | 0%         | 20%     | 40%    | 60%          | 80%        | 100% |
|                    |            |            |         | % of p | ortfolio     |            |      |
| 0%                 | Pos        | rtfolio Ez | xposure |        | Investment l | Policy Lir | nit  |
|                    |            |            |         |        |