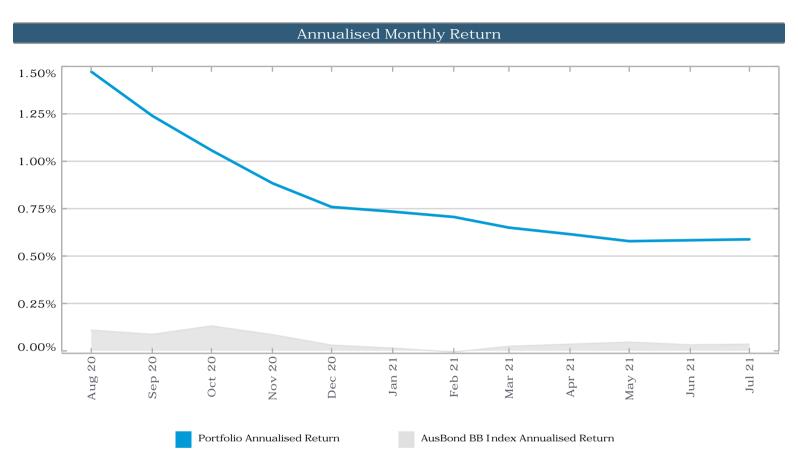

22      | 0.00                  | 31   | 945.79                 | .37%           |
| Macquarie Bank          | 541326   | 648 | 1,000,000.00               | May-21         | Mar-22      | 0.00                  | 31   | 382.19                 | .45%           |
| ME Bank                 | 541323   | 646 | 1,000,000.00               | May-21         | May-22      | 0.00                  | 31   | 424.66                 | .50%           |
| Term Deposit Total      |          |     |                            |                |             | 24,426.37             |      | 22,142.22              | .58%           |
|                         |          |     |                            |                |             | 24,493.99             |      | 25,522.17              | .59%           |







| Historical Performance Summary |           |                  |                |  |  |  |
|--------------------------------|-----------|------------------|----------------|--|--|--|
|                                | Portfolio | AusBond BB Index | Outperformance |  |  |  |
| Jul 2021                       | 0.59%     | 0.04%            | 0.55%          |  |  |  |
| Last 3 Months                  | 0.58%     | 0.04%            | 0.55%          |  |  |  |
| Last 6 Months                  | 0.62%     | 0.03%            | 0.59%          |  |  |  |
| Financial Year to Date         | 0.59%     | 0.04%            | 0.55%          |  |  |  |
| Last 12 months                 | 0.82%     | 0.05%            | 0.77%          |  |  |  |









| Term to Maturities |            |            |