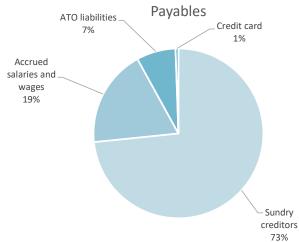

|         |         |          | 19,874  |
| ATO liabilities                    |        |         |         |         |          | 7,988   |
| Credit card                        |        |         |         |         |          | 573     |
| Total payables general outstanding |        |         |         |         |          | 106,788 |

Amounts shown above include GST (where applicable)

#### **KEY INFORMATION**

Trade and other payables represent liabilities for goods and services provided to the Regional Council that are unpaid and arise when the Regional Council becomes obliged to make future payments in respect of the purchase of these goods and services. The amounts are unsecured, are recognised as a current liability and are normally paid within 30 days of recognition.







|            |                             |          | Amended Budget |        |        |          |          | YTD Actual |        |  |  |
|------------|-----------------------------|----------|----------------|--------|--------|----------|----------|------------|--------|--|--|
|            |                             | Net Book |                |        |        | Net Book |          |            |        |  |  |
| Asset Ref. | Asset description           | Value    | Proceeds       | Profit | (Loss) | Value    | Proceeds | Profit     | (Loss) |  |  |
|            |                             | \$       | \$             | \$     | \$     | \$       | \$       | \$         | \$     |  |  |
|            | Plant and equipment         |          |                |        |        |