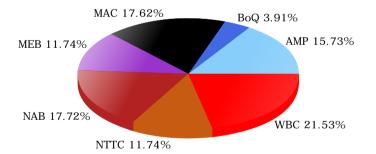

## **Northern Corridor Estates Analysis**

Table 4 provides a summary of sales at developments in the northern corridor.

Table 4: Summary of Sales in Northern Corridor (July 2020 to June 2021)

| ESTATE                          | InC       | Aug      | Sep       | Oct       | Nov       | Dec      | Jan    | Feb       | Mar      | April     | Мау      | Jun      | 12 Month<br>Total Sales |
|---------------------------------|-----------|----------|-----------|-----------|-----------|----------|--------|-----------|----------|-----------|----------|----------|-------------------------|
| NORTH-WEST<br>METRO             |           |          |           |           |           |          |        |           |          |           |          |          |                         |
| Alkimos Beach (Alkimos)         | 20        | 5        | 0         | 7         | 5         | 7        | 5      | 12        | 7        | 5         | 5        | 6        | 84                      |
| Alkimos Vista<br>(Alkimos)      | 17        | 13       | 3         | 2         | 7         | 7        | 3      | -1        | 11       | 10        | 3        | 4        | 79                      |
| Allara (Eglinton)               | 9         | 14       | 13        | 2         | 3         | -3       | 3      | 3         | 7        | 8         | 2        | 2        | 63                      |
| Amberton (Eglinton)             | 30        | 24       | 15        | 18        | 10        | 10       | 5      | 7         | 13       | 13        | 15       | 12       | 172                     |
| Beaumaris (Iluka)               | 2         | 0        | 0         | 2         | 1         | 3        | 1      | 0         | 0        | 0         | 0        | 0        | 9                       |
| Burns Beach (Burns<br>Beach)    | 0         | 0        | 0         | 0         | 0         | 0        | 0      | 0         | 0        | 0         | 0        | 0        | 0                       |
| Catalina<br>(Clarkson-Mindarie) | 34        | 3        | 16        | 10        | 6         | 3        | -2     | 9         | 6        | 10        | 3        | 2        | 100                     |
| East of the Beach (Eglinton)    | 18        | 4        | 0         | -1        | 3         | 3        | 8      | 7         | 12       | 12        | 5        | 12       | 83                      |
| Eden Beach<br>(Jindalee)        | 20        | 22       | 7         | 8         | 7         | 13       | 12     | 5         | 15       | 5         | 4        | 10       | 128                     |
| Shorehaven<br>(Alkimos)         | 14        | 26       | 5         | 10        | 7         | 8        | 10     | 9         | 15       | 15        | 7        | 9        | 135                     |
| Trinity (Alkimos)               | 20        | 25       | 20        | 8         | 11        | 1        | 12     | 7         | 15       | 15        | 8        | 5        | 147                     |
| TOTAL                           | 184       | 136      | 79        | 66        | 60        | 52       | 57     | 58        | 101      | 93        | 52       | 62       | 1000                    |
| CATALINA SHARE<br>(%)           | 18.5<br>% | 2.2<br>% | 20.3<br>% | 15.2<br>% | 10.0<br>% | 5.8<br>% | 0<br>% | 15.5<br>% | 5.9<br>% | 10.7<br>% | 5.7<br>% | 3.2<br>% | 10%                     |