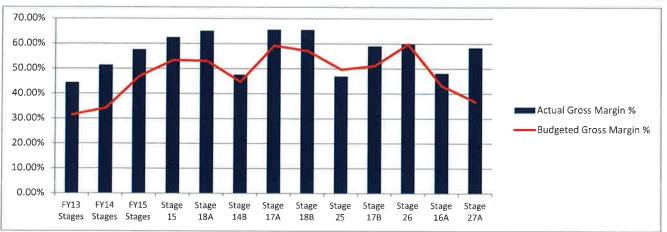

59.81%         |
| Stage 16A               | Dec-20                      | 4,498,002           | 264,588     | 2,555,841                    | 150,344          | 1,942,161      | 114,245        | 43.18%         |
| Stage 27A               | Dec-20                      | 6,251,840           | 312,592     | 3,951,378                    | 197,569          | 2,300,462      | 115,023        | 36.80%         |
|                         | _                           | 274,267,294         | 56          | 154,035,023                  |                  | 120,232,272    |                |                |
| - Values for budget are | based on 'total lots' for t | he relevant stages. |             |                              |                  |                |                |                |





Stage 27A Gross profit / lot is \$64k above budget due to savings on construction. Stage 27A was originally budgeted as a single stage 27, but when it was split into 2. Appendix dags utget was split 50/50. We therefore expect extra costs for stage 27B.

1221 Tamala Park Accounts v2.0.xlsx

28/07/2021

#### Catalina

#### Finished Lots & Cost of Lots Sold calculations to 30 Jun 2021 Title date: Completed Completed 7-Nov-12 7-Nov-12 28-Oct-16 20-Feb-17 13-Jun-17 22-May-18 8-Aug-17 8-Aug-17 8-Aug-17 26-Sep-19 25-Jan-21 24-Feb-21 TOTAL Spec Sites Resi Stages Stage 2 Central Cell Stage 14B Stage 17A Stage 18B Stage 25 Stage 25 Stage 25 GHS Stage 17B Stage 26 Stage 16A Stage 27A Sales Office Sales Office Lot 2179 Direct costs Civil Contruction 3,312,998 89,540 633,835 795,104 794.550 4,918,686