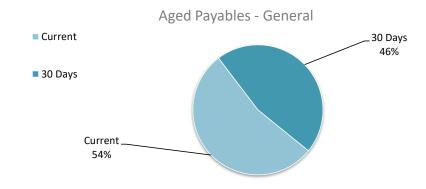

#### **COMMENT**

Table 1 provides a summary of the Catalina Estate Sales and Settlement position for lots released up to 12 August 2021.

Table 1: Summary of Sales and Settlement of Lots – Catalina Estate

| Stage/ Release Date | Release<br>Date | Lots<br>Released | Lot<br>Sizes<br>(m²) | Sold* | Stock | Settled |
|---------------------|-----------------|------------------|----------------------|-------|-------|---------|
| Completed Stages    | -               | 976              | 174 -<br>658         | 976   | 0     | 976     |
| Stage 16A           | Aug-20          | 17               | 375 -<br>450         | 17    | 0     | 15      |
| Stage 17B (2)       | Sep-19          | 8                | 245 -<br>450         | 8     | 0     | 8       |
| Stage 26 (3)        | Dec-19          | 7                | 367 -<br>481         | 7     | 0     | 6       |
| Stage 26 (4)        | Dec-19          | 9                | 315 -<br>539         | 9     | 0     | 8       |
| Stage 27A (1)       | Aug-20          | 12               | 225 -<br>450         | 12    | 0     | 11      |
| Stage 27A (2)       | Sep-20          | 8                | 300 -<br>450         | 8     | 0     | 8       |
| Stage 27B (1)       | Jun-21          | 11               | 300 -<br>617         | 11    | 0     | 0       |
| Stage 27B (2)       | Jul-21          | 12               | 375 -<br>539         | 7     | 6     | 0       |
| Stage 28 (1)        | Nov-20          | 10               | 357 -<br>450         | 10    | 0     | 2       |
| Stage 28 (2)        | Feb-21          | 10               | 370 -<br>450         | 10    | 0     | 1       |
| Stage 28 (DV)       | Mar-21          | 12               | 375 -<br>474         | 0     | 12    | 0       |
| Stage 28 (3)        | Apr-21          | 6                | 375 -<br>449         | 6     | 0     | 0       |
| Total               |                 | 1,098            | 174 -<br>658         | 1,081 | 18    | 1,035   |