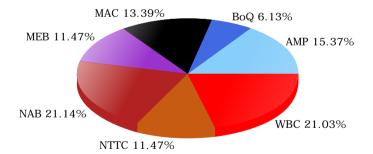

olicy Limit   | Capacity   |
| AMP Bank (BBB)                | 8,038,637 15%                 | 13,077,521 25% | 5,038,884  |
| Bank of Queensland (BBB+)     | 3,209,173 6%                  | 13,077,521 25% | 9,868,348  |
| Macquarie Bank (A+)           | 7,005,613 13%                 | 15,693,026 30% | 8,687,413  |
| Members Equity Bank (BBB)     | 6,000,000 11%                 | 13,077,521 25% | 7,077,521  |
| National Australia Bank (AA-) | 11,056,663 21%                | 23,539,539 45% | 12,482,876 |
| NT T-Corp (Aa3)               | 6,000,000 11%                 | 23,539,539 45% | 17,539,539 |
| Westpac Group (AA-)           | 11,000,000 21%                | 23,539,539 45% | 12,539,539 |
|                               | 52,310,086                    |                |            |







## Tamala Park Regional Council Cash Flows Report - June 2021



| Current Month C         | ashflows        |                              |               |                              |                   |
|-------------------------|-----------------|------------------------------|---------------|------------------------------|-------------------|
| <u>Transaction Date</u> | <u>Deal No.</u> | <u>Cashflow Counterparty</u> | Asset Type    | <u>Cashflow Description</u>  | Cashflow Received |
| 10-Jun-21               | 540690          | Westpac Group                | Term Deposits | Interest - Received          | 7,180.27          |
|                         |                 |                              |               | <u>Deal Total</u>            | 7,180.27          |
|