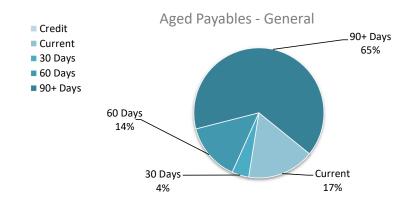

|         |         |         |          | 19,874  |
| ATO liabilities                    |        |         |         |         |          | 7,988   |
| Credit card                        |        |         |         |         |          | 573     |
| Total payables general outstanding |        |         |         |         |          | 106,788 |

Amounts shown above include GST (where applicable)

#### **KEY INFORMATION**

Trade and other payables represent liabilities for goods and services provided to the Regional Council that are unpaid and arise when the Regional Council becomes obliged to make future payments in respect of the purchase of these goods and services. The amounts are unsecured, are recognised as a current liability and are normally paid within 30 days of recognition.







|            |                             |          | Amended Budget |        |        |          |          | YTD Actual |        |  |  |
|------------|-----------------------------|----------|----------------|--------|--------|----------|----------|------------|--------|--|--|
|            |                             | Net Book |                |        |        | Net Book |          |            |        |  |  |
| Asset Ref. | Asset description           | Value    | Proceeds       | Profit | (Loss) | Value    | Proceeds | Profit     | (Loss) |  |  |
|            |                             | \$       | \$             | \$     | \$     | \$       | \$       | \$         | \$     |  |  |
|            | Plant and equipment         |          |                |        |