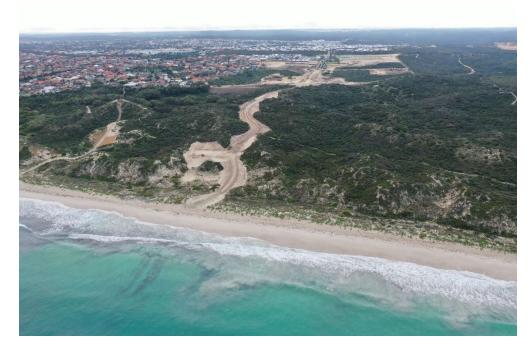

#### Catalina Beach Foreshore Access Road / Carpark

Earthworks for the Catalina Beach Foreshore Access Road and Carpark have been completed and civil works have commenced. Aerial photographs of the site taken towards the end of the earthworks phase follow in this report. Practical completion is anticipated in early December 2021.