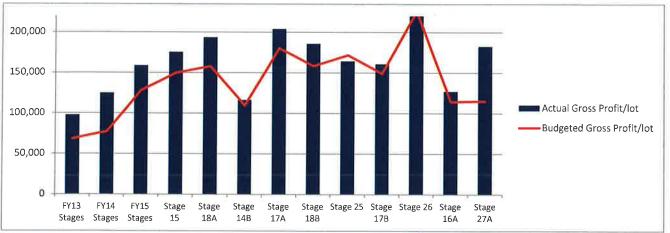

| 59.81%         |
| Stage 16A               | Dec-20                      | 4,498,002           | 264,588     | 2,555,841                    | 150,344          | 1,942,161      | 114,245        | 43.18%         |
| Stage 27A               | Dec-20                      | 6,251,840           | 312,592     | 3,951,378                    | 197,569          | 2,300,462      | 115,023        | 36.80%         |
|                         | _                           | 274,267,294         | 56          | 154,035,023                  |                  | 120,232,272    |                |                |
| - Values for budget are | based on 'total lots' for t | he relevant stages. |             |                              |                  |                |                |                |





Stage 27A Gross profit / lot is \$64k above budget due to savings on construction. Stage 27A was originally budgeted as a single stage 27, but when it was split into 2. Appendix dags utget was split 50/50. We therefore expect extra costs for stage 27B.

1221 Tamala Park Accounts v2.0.xlsx

28/07/2021

#### Catalina

#### Finished Lots & Cost of Lots Sold calculations to 30 Jun 2021 Title date: Completed Completed 7-Nov-12 7-Nov-12 28-Oct-16 20-Feb-17 13-Jun-17 22-May-18 8-Aug-17 8-Aug-17 8-Aug-17 26-Sep-19 25-Jan-21 24-Feb-21 TOTAL Spec Sites Resi Stages Stage 2 Central Cell Stage 14B Stage 17A Stage 18B Stage 25 Stage 25 Stage 25 GHS Stage 17B Stage 26 Stage 16A Stage 27A Sales Office Sales Office Lot 2179 Direct costs Civil Contruction 3,312,998 89,540 633,835 795,104 794.550 4,918,6