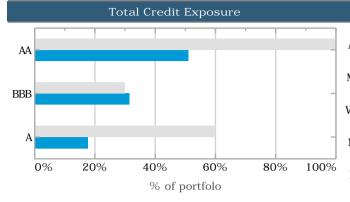

|      | 25,522.17              | .59%           |







| Historical Performance Summary |           |                  |                |  |  |  |
|--------------------------------|-----------|------------------|----------------|--|--|--|
|                                | Portfolio | AusBond BB Index | Outperformance |  |  |  |
| Jul 2021                       | 0.59%     | 0.04%            | 0.55%          |  |  |  |
| Last 3 Months                  | 0.58%     | 0.04%            | 0.55%          |  |  |  |
| Last 6 Months                  | 0.62%     | 0.03%            | 0.59%          |  |  |  |
| Financial Year to Date         | 0.59%     | 0.04%            | 0.55%          |  |  |  |
| Last 12 months                 | 0.82%     | 0.05%            | 0.77%          |  |  |  |









| Term to Maturities |            |            |         |        |              |            |      |
|--------------------|------------|------------|---------|--------|--------------|------------|------|
| -                  | 0 to 1 Yr  | ,          |         |        |              |            |      |
| -                  | 1 to 3 Yrs |            |         |        |              |            | -    |
| -                  |            | 0%         | 20%     | 40%    | 60%          | 80%        | 100% |
|                    |            |            |         | % of p | ortfolio     |            |      |
| 0%                 | Pos        | rtfolio Ez | xposure |        | Investment l | Policy Lir | nit  |
|                    |            |            |         |        |