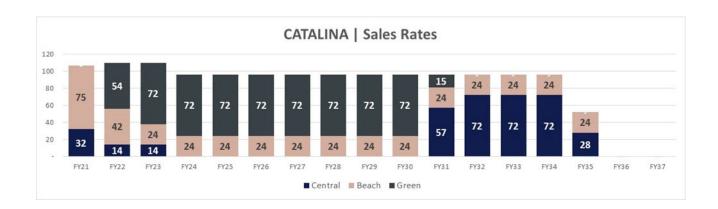

## Sales Rates

The new long-term sales rate in the Project Forecast (2021) has been set at eight per month, compared to a long-term average of 16 per month in the Project Forecast (2018), increasing the Project duration by seven years to FYE 2035.