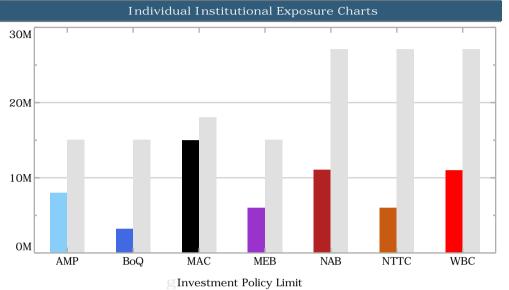

## **Investment Summary as at 31 May 2021**

| Maturity<br>Date | Face<br>Value (\$) | Rate    | Institution             | Credit<br>Rating | Purchase<br>Price (\$) | Purchase<br>Date | Current<br>Value (\$) |
|------------------|--------------------|---------|-------------------------|------------------|------------------------|------------------|-----------------------|
| Jul-21           | 2,000,000.00       | 0.9500% | National Australia Bank | AA-              | 2,000,000.00           | Jul-20           | 2,016,813.70          |
| Jul-21           | 1,209,172.60       | 0.6000% | Bank of Queensland      | BBB+             | 1,209,172.60           | Oct-20           | 1,213,485.87          |
| Aug-21           | 3,023,635.07       | 0.8500% | National Australia Bank | AA-              | 3,023,635.07           | Aug-20           | 3,044,688.68          |
| Aug-21           | 3,038,637.15       | 0.6000% | AMP Bank                | BBB              | 3,038,637.15           | Feb-21           | 3,044,281.52          |
| Aug-21           | 3,023,335.89       | 0.8500% | National Australia Bank | AA-              | 3,023,335.89           | Aug-20           | 3,044,105.79          |
| Aug-21           | 2,000,000.00       | 0.5500% | Bank of Queensland      | BBB+             | 2,000,000.00           | Nov-20           | 2,005,515.07          |
| Sep-21           | 1,000,000.00       | 0.6500% | Macquarie Bank          | A+               | 1,000,000.00           | Dec-20           | 1,002,991.78          |
| Oct-21           | 3,000,000.00       | 0.7000% | Westpac Group           | AA-              | 3,000,000.00           | Oct-20           | 3,013,232.88          |
| Oct-21           | 3,000,000.00       | 0.6000% | Westpac Group           | AA-              | 3,000,000.00           | Oct-20           | 3,010,750.68          |
| Nov-21           | 1,000,000.00       | 0.5000% | Macquarie Bank          | A+               | 1,000,000.00           | Mar-21           | 1,000,945.21          |
| Dec-21           | 3,000,000.00       | 0.4800% | Westpac Group           | AA-              | 3,000,000.00           | Dec-20           | 3,006,825.21          |
| Dec-21           | 2,000,000.00       | 0.4800% | Westpac Group           | AA-              | 2,000,000.00           | Dec-20           | 2,004,444.93          |
| Jan-22           | 1,000,000.00       | 0.5000% | Macquarie Bank          | A+               | 1,000,000.00           | Mar-21           | 1,000,945.21          |
| Jan-22           | 1,000,000.00       | 0.4500% | Macquarie Bank          | A+               | 1,000,000.00           | Apr-21           | 1,000,394.52          |
| Feb-22           | 2,000,000.00       | 0.5500% | AMP Bank                | BBB              | 2,000,000.00           | May-21           | 2,000,663.01          |
| Feb-22           | 3,000,000.00       | 0.5500% | AMP Bank                | BBB              | 3,000,000.00           | May-21           | 3,000,994.52          |
| Feb-22           | 1,000,000.00       | 0.4500% | Macquarie Bank          | A+               | 1,000,000.00           | May-21           | 1,000,246.58          |
| Feb-22           | 1,000,000.00       | 0.5000% | Macquarie Bank          | A+               | 1,000,000.00           | Mar-21           | 1,000,945.21          |
| Mar-22           | 3,000,000.00       | 0.5000% | ME Bank                 | BBB              | 3,000,000.00           | Mar-21           | 3,003,493.15          |
| Mar-22           | 2,000,000.00       | 0.5000% | ME Bank                 | BBB              | 2,000,000.00           | Mar-21           | 2,002,301.37          |
| Mar-22           | 3,009,692.06       | 0.3700% | National Australia Bank | AA-              | 3,009,692.06           | Mar-21           | 3,012,224.32          |
| Mar-22           | 1,000,000.00       | 0.4500% | Macquarie Bank          | A+               | 1,000,000.00           | May-21           | 1,000,246.58          |
| May-22           | 1,000,000.00       | 0.5000% | ME Bank                 | BBB              | 1,000,000.00           | May-21           | 1,000,273.97          |
|                  | 46,304,472.77      | 0.5907% | V (7- MILTER)           |                  | 46,304,472.77          | 0.00             | 46,430,809.76         |

| Maturity<br>Date | Face<br>Value (\$) | Coupon  | Security Name                | Credit<br>Rating | Purchase<br>Price (\$) | Purchase<br>Date | Current<br>Value (\$) |
|------------------|--------------------|---------|------------------------------|------------------|------------------------|------------------|-----------------------|
| Jun-22           | 3,000,000.00       | 0.6000% | NT T-Corp Bond (Jun22) 0.60% | Aa3              | 3,000,000.00           | 17-Feb-21        | 3,005,129.28          |
| Jun-23           | 3,000,000.00       | 0.7000% | NT T-Corp Bond (Jun23) 0.70% | Aa3              | 3,000,000.00           | 14-Apr-21        | 3,002,761.44          |
|                  | 6,000,000.00       |         |                              |                  | 6,000,000.00           |                  | 6,007,890.72          |