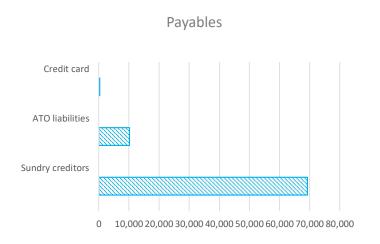

|         |         |         |          | 69,259 |
| ATO liabilities                    |        |         |         |         |          | 10,186 |
| Credit card                        |        |         |         |         |          | 301    |
| Total payables general outstanding |        |         |         |         |          | 79,746 |

Amounts shown above include GST (where applicable)

#### **KEY INFORMATION**

Trade and other payables represent liabilities for goods and services provided to the Regional Council that are unpaid and arise when the Regional Council becomes obliged to make future payments in respect of the purchase of these goods and services. The amounts are unsecured, are recognised as a current liability and are normally paid within 30 days of recognition.







|            |                             |          | Amended Budget |        |        | YTD Actual |          |        |        |
|------------|-----------------------------|----------|----------------|--------|--------|------------|----------|--------|--------|
|            |                             | Net Book |                |        |        | Net Book   |          |        |        |
| Asset Ref. | Asset description           | Value    | Proceeds       | Profit | (Loss) | Value      | Proceeds | Profit | (Loss) |
|            |                             | \$       | \$             | \$     | \$     | \$         | \$       | \$     | \$     |
|            | Plant and equipment         |          |                |        |        |            |          |        |