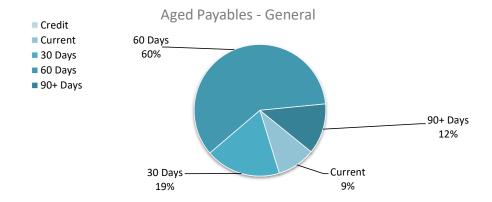

|         |         |         |          | 69,259 |
| ATO liabilities                    |        |         |         |         |          | 10,186 |
| Credit card                        |        |         |         |         |          | 301    |
| Total payables general outstanding |        |         |         |         |          | 79,746 |

Amounts shown above include GST (where applicable)

#### **KEY INFORMATION**

Trade and other payables represent liabilities for goods and services provided to the Regional Council that are unpaid and arise when the Regional Council becomes obliged to make future payments in respect of the purchase of these goods and services. The amounts are unsecured, are recognised as a current liability and are normally paid within 30 days of recognition.







|            |                             |          | Amended Budget |        |        | YTD Actual |          |        |        |
|------------|-----------------------------|----------|----------------|--------|--------|------------|----------|--------|--------|
|            |                             | Net Book |                |        |        | Net Book   |          |        |        |
| Asset Ref. | Asset description           | Value    | Proceeds       | Profit | (Loss) | Value      | Proceeds | Profit | (Loss) |
|            |                             | \$       | \$             | \$     | \$     | \$         | \$       | \$     | \$     |
|            | Plant and equipment         |          |                |        |        |            |          |        |