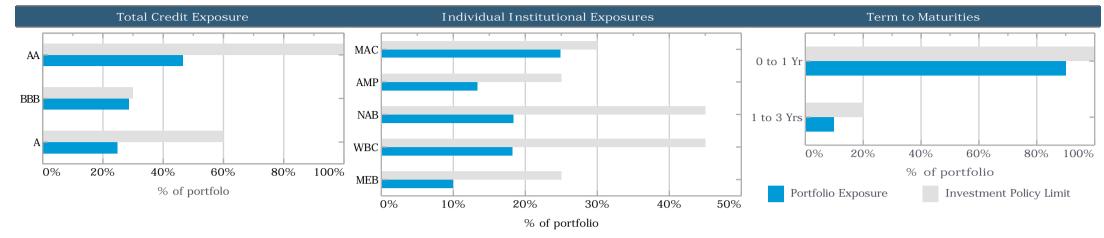

## **Investment Summary as at 31 May 2021**

| Maturity<br>Date | Face<br>Value (\$) | Rate    | Institution             | Credit<br>Rating | Purchase<br>Price (\$) | Purchase<br>Date | Current<br>Value (\$) |
|------------------|--------------------|---------|-------------------------|------------------|------------------------|------------------|-----------------------|
| Jul-21           | 2,000,000.00       | 0.9500% | National Australia Bank | AA-              | 2,000,000.00           | Jul-20           | 2,016,813.70          |
| Jul-21           | 1,209,172.60       | 0.6000% | Bank of Queensland      | BBB+             | 1,209,172.60           | Oct-20           | 1,213,485.87          |
| Aug-21           | 3,023,635.07       | 0.8500% | National Australia Bank | AA-              | 3,023,635.07           | Aug-20           | 3,044,688.68          |
| Aug-21           | 3,038,637.15       | 0.6000% | AMP Bank                | BBB              | 3,038,637.15           | Feb-21           | 3,044,281.52          |
| Aug-21           | 3,023,335.89       | 0.8500% | National Australia Bank | AA-              | 3,023,335.89           | Aug-20           | 3,044,105.79          |
| Aug-21           | 2,000,000.00       | 0.5500% | Bank of Queensland      | BBB+             | 2,000,000.00           | Nov-20           | 2,005,515.07          |
| Sep-21           | 1,000,000.00       | 0.6500% | Macquarie Bank          | A+               | 1,000,000.00           | Dec-20           | 1,002,991.78          |
| Oct-21           | 3,000,000.00       | 0.7000% | Westpac Group           | AA-              | 3,000,000.00           | Oct-20           | 3,013,232.88          |
| Oct-21           | 3,000,000.00       | 0.6000% | Westpac Group           | AA-              | 3,000,000.00           | Oct-20           | 3,010,750.68          |
| Nov-21           | 1,000,000.00       | 0.5000% | Macquarie Bank          | A+               | 1,000,000.00           | Mar-21           | 1,000,945.21          |
| Dec-21           | 3,000,000.00       | 0.4800% | Westpac Group           | AA-              | 3,000,000.00           | Dec-20           | 3,006,825.21          |
| Dec-21           | 2,000,000.00       | 0.4800% | Westpac Group           | AA-              | 2,000,000.00           | Dec-20           | 2,004,444.93          |
| Jan-22           | 1,000,000.00       | 0.5000% | Macquarie Bank          | A+               | 1,000,000.00           | Mar-21           | 1,000,945.21          |
| Jan-22           | 1,000,000.00       | 0.4500% | Macquarie Bank          | A+               | 1,000,000.00           | Apr-21           | 1,000,394.52          |
| Feb-22           | 2,000,000.00       | 0.5500% | AMP Bank                | BBB              | 2,000,000.00           | May-21           | 2,000,663.01          |
| Feb-22           | 3,000,000.00       | 0.5500% | AMP Bank                | BBB              | 3,000,000.00           | May-21           | 3,000,994.52          |
| Feb-22           | 1,000,000.00       | 0.4500% | Macquarie Bank          | A+               | 1,000,000.00           | May-21           | 1,000,246.58          |
| Feb-22           | 1,000,000.00       | 0.5000% | Macquarie Bank          | A+               | 1,000,000.00           | Mar-21           | 1,000,945.21          |
| Mar-22           | 3,000,000.00       | 0.5000% | ME Bank                 | BBB              | 3,000,000.00           | Mar-21           | 3,003,493.15          |
| Mar-22           | 2,000,000.00       | 0.5000% | ME Bank                 | BBB              | 2,000,000.00           | Mar-21           | 2,002,301.37          |
| Mar-22           | 3,009,692.06       | 0.3700% | National Australia Bank | AA-              | 3,009,692.06           | Mar-21           | 3,012,224.32          |
| Mar-22           | 1,000,000.00       | 0.4500% | Macquarie Bank          | A+               | 1,000,000.00           | May-21           | 1,000,246.58          |
| May-22           | 1,000,000.00       | 0.5000% | ME Bank                 | BBB              | 1,000,000.00           | May-21           | 1,000,273.97          |
|                  | 46,304,472.77      | 0.5907% | V (7- MILTER)           |                  | 46,304,472.77          | 0.00             | 46,430,809.76         |

| Maturity<br>Date | Face<br>Value (\$) | Coupon  | Security Name                | Credit<br>Rating | Purchase<br>Price (\$) | Purchase<br>Date | Current<br>Value (\$) |
|------------------|--------------------|---------|------------------------------|------------------|------------------------|------------------|-----------------------|
| Jun-22           | 3,000,000.00       | 0.6000% | NT T-Corp Bond (Jun22) 0.60% | Aa3              | 3,000,000.00           | 17-Feb-21        | 3,005,129.28          |
| Jun-23           | 3,000,000.00       | 0.7000% | NT T-Corp Bond (Jun23) 0.70% | Aa3              | 3,000,000.00           | 14-Apr-21        | 3,002,761.44          |
|                  | 6,000,000.00       |         |                              |                  | 6,000,000.00           |                  | 6,007,890.72          |