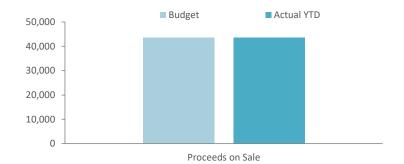

## FINANCIAL/BUDGET IMPLICATIONS

Income under this matter will be posted under item I145011 (Income on Lot Sales):

Budget Amount: \$ 30,462,568 Received to Date: \$ 29,284,563 Balance: \$ 1,178,005