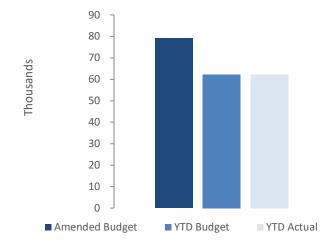

## Financial Snapshot as at 31 May 2021

|                                            | 2020-21      | 2020-21       | 2020-21        | 2020-21      | VARI         | VARIANCE     |          |
|--------------------------------------------|--------------|---------------|----------------|--------------|--------------|--------------|----------|
|                                            | ADOPTED      | AMENDED       | BUDGET         | ACTUAL       | FAVOURABLE   | UNFAVOURABLE |          |
|                                            | BUDGET       | BUDGET        | YTD            | YTD          |              |              |          |
| REVENUE                                    | \$           | \$            | \$             | \$           | \$           | \$           | %        |
| Interest Earnings                          | 645,000      | 408,524       | 374,480        | 427,195      | 52,715       |              | 14.08%   |
| Other Revenue                              | 23,935       | 23,043        | 21,123         | 19,966       |              | (1,157)      | -5.48%   |
|                                            | \$668,935    | \$431,567     | \$395,603      | \$447,161    | \$52,715     | (\$1,157)    |          |
| LE SS EXPENDITURE                          |              |               |                |              |              |              |          |
| Depreciation                               | (55,287)     | (54,874)      | (50,264)       | (50,721)     |              | (457)        | -0.91%   |
| Employee Costs                             | (749,760)    | (738,760)     | (677,815)      | (562,300)    | 115,515      |              | 17.04%   |
| Insurance                                  | (16,462)     | (13,245)      | (13,245)       | (13,245)     | -            |              | 0.00%    |
| Interest                                   | (511)        | (511)         | (486)          | (494)        |              | (8)          | -1.65%   |
| Materials and Contracts                    | (222,769)    | (237,399)     | (209,956)      | (139,799)    | 70,157       |              | 33.42%   |
| Other                                      | (177,078)    | (177,078)     | (177,078)      | (155,458)    | 21,620       |              | 12.21%   |
| Utilities                                  | (6,500)      | (6,500)       | (5,960)        | 0            | 5,960        |              | 100.00%  |
| OTHER                                      |              |               |                |              |              |              |          |
| Profit/(loss) on Disposal of Asset         | 785          | 1,224         | 1,224          | 1,224        |              |              | 0.00%    |
| Members Equity                             |              |               |                |              |              |              |          |
| Income Sale of Lots - Subdivisions         | 34,688,724   | 30,467,113    | 27,928,187     | 29,296,968   | 1,368,781    |              | 4.90%    |
| Land Production Costs                      | (31,190,377) | (29,601,552)  | (27, 134, 756) | (8,425,630)  | 18,709,126   |              | 68.95%   |
| GST Withheld Member Councils               | Ó            | (2,749,237)   | (2,075,815)    | (2,075,815)  |              |              | 0.00%    |
| Profit distribution/Contributions Returned | (3,150,000)  | (3,150,000)   | Ó              | (274,048)    |              | (274,048)    | -100.00% |
|                                            | (\$879,235)  | (\$6,260,819) | (\$2,415,964)  | \$17,600,682 | \$20,291,159 | (\$274,513)  |          |
| Total Change in Equity                     | (\$210,300)  | (\$5,829,252) | (\$2,020,361)  | \$18,047,843 | \$20,343,874 | (\$275,670)  |          |