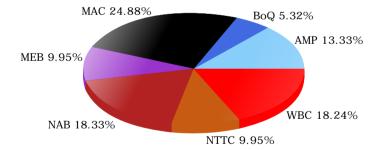

## **Investment Summary as at 31 May 2021**

| Maturity<br>Date | Face<br>Value (\$) | Rate    | Institution             | Credit<br>Rating | Purchase<br>Price (\$) | Purchase<br>Date | Current<br>Value (\$) |
|------------------|--------------------|---------|-------------------------|------------------|------------------------|------------------|-----------------------|
| Jul-21           | 2,000,000.00       | 0.9500% | National Australia Bank | AA-              | 2,000,000.00           | Jul-20           | 2,016,813.70          |
| Jul-21           | 1,209,172.60       | 0.6000% | Bank of Queensland      | BBB+             | 1,209,172.60           | Oct-20           | 1,213,485.87          |
| Aug-21           | 3,023,635.07       | 0.8500% | National Australia Bank | AA-              | 3,023,635.07           | Aug-20           | 3,044,688.68          |
| Aug-21           | 3,038,637.15       | 0.6000% | AMP Bank                | BBB              | 3,038,637.15           | Feb-21           | 3,044,281.52          |
| Aug-21           | 3,023,335.89       | 0.8500% | National Australia Bank | AA-              | 3,023,335.89           | Aug-20           | 3,044,105.79          |
| Aug-21           | 2,000,000.00       | 0.5500% | Bank of Queensland      | BBB+             | 2,000,000.00           | Nov-20           | 2,005,515.07          |
| Sep-21           | 1,000,000.00       | 0.6500% | Macquarie Bank          | A+               | 1,000,000.00           | Dec-20           | 1,002,991.78          |
| Oct-21           | 3,000,000.00       | 0.7000% | Westpac Group           | AA-              | 3,000,000.00           | Oct-20           | 3,013,232.88          |
| Oct-21           | 3,000,000.00       | 0.6000% | Westpac Group           | AA-              | 3,000,000.00           | Oct-20           | 3,010,750.68          |
| Nov-21           | 1,000,000.00       | 0.5000% | Macquarie Bank          | A+               | 1,000,000.00           | Mar-21           | 1,000,945.21          |
| Dec-21           | 3,000,000.00       | 0.4800% | Westpac Group           | AA-              | 3,000,000.00           | Dec-20           | 3,006,825.21          |
| Dec-21           | 2,000,000.00       | 0.4800% | Westpac Group           | AA-              | 2,000,000.00           | Dec-20           | 2,004,444.93          |
| Jan-22           | 1,000,000.00       | 0.5000% | Macquarie Bank          | A+               | 1,000,000.00           | Mar-21           | 1,000,945.21          |
| Jan-22           | 1,000,000.00       | 0.4500% | Macquarie Bank          | A+               | 1,000,000.00           | Apr-21           | 1,000,394.52          |
| Feb-22           | 2,000,000.00       | 0.5500% | AMP Bank                | BBB              | 2,000,000.00           | May-21           | 2,000,663.01          |
| Feb-22           | 3,000,000.00       | 0.5500% | AMP Bank                | BBB              | 3,000,000.00           | May-21           | 3,000,994.52          |
| Feb-22           | 1,000,000.00       | 0.4500% | Macquarie Bank          | A+               | 1,000,000.00           | May-21           | 1,000,246.58          |
| Feb-22           | 1,000,000.00       | 0.5000% | Macquarie Bank          | A+               | 1,000,000.00           | Mar-21           | 1,000,945.21          |
| Mar-22           | 3,000,000.00       | 0.5000% | ME Bank                 | BBB              | 3,000,000.00           | Mar-21           | 3,003,493.15          |
| Mar-22           | 2,000,000.00       | 0.5000% | ME Bank                 | BBB              | 2,000,000.00           | Mar-21           | 2,002,301.37          |
| Mar-22           | 3,009,692.06       | 0.3700% | National Australia Bank | AA-              | 3,009,692.06           | Mar-21           | 3,012,224.32          |
| Mar-22           | 1,000,000.00       | 0.4500% | Macquarie Bank          | A+               | 1,000,000.00           | May-21           | 1,000,246.58          |
| May-22           | 1,000,000.00       | 0.5000% | ME Bank                 | BBB              | 1,000,000.00           | May-21           | 1,000,273.97          |
|                  | 46,304,472.77      | 0.5907% | V (7- MILTER)           |                  | 46,304,472.77          | 0.00             | 46,430,809.76         |

| Maturity<br>Date | Face<br>Value (\$) | Coupon  | Security Name                | Credit<br>Rating | Purchase<br>Price (\$) | Purchase<br>Date | Current<br>Value (\$) |
|------------------|--------------------|---------|------------------------------|------------------|------------------------|------------------|-----------------------|
| Jun-22           | 3,000,000.00       | 0.6000% | NT T-Corp Bond (Jun22) 0.60% | Aa3              | 3,000,000.00           | 17-Feb-21        | 3,005,129.28          |
| Jun-23           | 3,000,000.00       | 0.7000% | NT T-Corp Bond (Jun23) 0.70% | Aa3              | 3,000,000.00           | 14-Apr-21        | 3,002,761.44          |
|                  | 6,000,000.00       |         |                              |                  | 6,000,000.00           |                  | 6,007,890.72          |