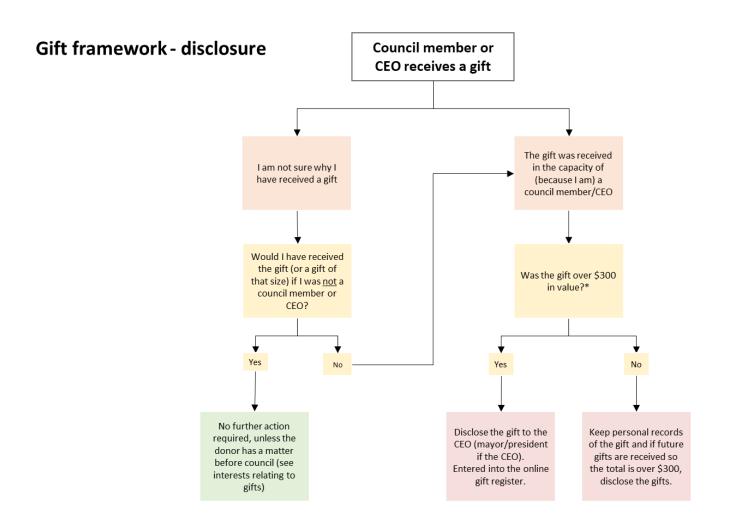

person's spouse or de facto partner, or a spouse or de facto partner of any relative, whether or not the relationship is a natural relationship or a relationship established by a written law.

**Token Gift** means of such nature and value that it could not reasonably be regarded as capable of influencing any actions or decision of the relevant person in relation to the matter.

Value means the face value or estimated retail value.

#### LEGISLATION / LOCAL LAW REQUIREMENTS

Local Government Act 1995 Local Government (Administration) Regulations 1996

#### **ATTACHMENTS**

- Gift Framework Attachment A
- Interests relating to gifts Attachment B
- Approval to participate when interest relating to a gift Attachment C
- Disclosure of Gifts, Benefits or Hospitality Form

### **Attachment A**



<sup>\*</sup> Or a series of gifts from that person in a 12 month period was over \$300 in value

### **Attachment B**



### **Attachment C**



# DISCLOSURE OF GIFTS, BENEFITS OR HOSPITALITY FORM



# **DISCLOSURES MUST BE MADE WITHIN 10 DAYS OF RECEIPT**

| Person making disclosure:                                              |                                                                                                             |
|------------------------------------------------------------------------|-------------------------------------------------------------------------------------------------------------|
| Date of acceptance: (Acceptance of invitation NOT attendance at event) |