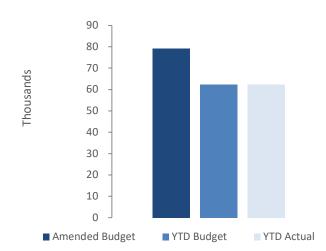

The following table shows the variance for Gross Income, Development Costs, Distributions and Cashflow:

|                          | Budget FYE 2021<br>(Aug 2020) | Forecast FYE 2021<br>(June 2021) | Variance  |
|--------------------------|-------------------------------|----------------------------------|-----------|
| Gross Income             | \$31.80M                      | \$27.96M                         | (\$3.84M) |
| <b>Development Costs</b> | \$28.20M                      | \$13.01M                         | \$15.19M  |
| Distributions            | \$3.00M                       | \$9.00M                          | \$6.00M   |
| Cashflow                 | \$3.59M                       | \$14.94M                         | \$11.35M  |