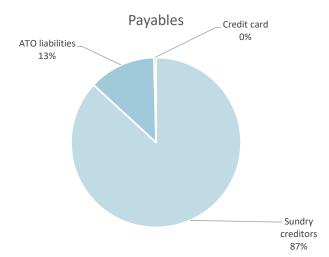

|         |         |         |          | 69,259 |
| ATO liabilities                    |        |         |         |         |          | 10,186 |
| Credit card                        |        |         |         |         |          | 301    |
| Total payables general outstanding |        |         |         |         |          | 79,746 |

Amounts shown above include GST (where applicable)

#### **KEY INFORMATION**

Trade and other payables represent liabilities for goods and services provided to the Regional Council that are unpaid and arise when the Regional Council becomes obliged to make future payments in respect of the purchase of these goods and services. The amounts are unsecured, are recognised as a current liability and are normally paid within 30 days of recognition.







|            |                             |          | Amended Budget |        |        | YTD Actual |          |        |        |
|------------|-----------------------------|----------|----------------|--------|--------|------------|----------|--------|--------|
|            |                             | Net Book |                |        |        | Net Book   |          |        |        |
| Asset Ref. | Asset description           | Value    | Proceeds       | Profit | (Loss) | Value      | Proceeds | Profit | (Loss) |
|            |                             | \$       | \$             | \$     | \$     | \$         | \$       | \$     | \$     |
|            | Plant and equipment         |          |                |        |        |            |          |        |        |