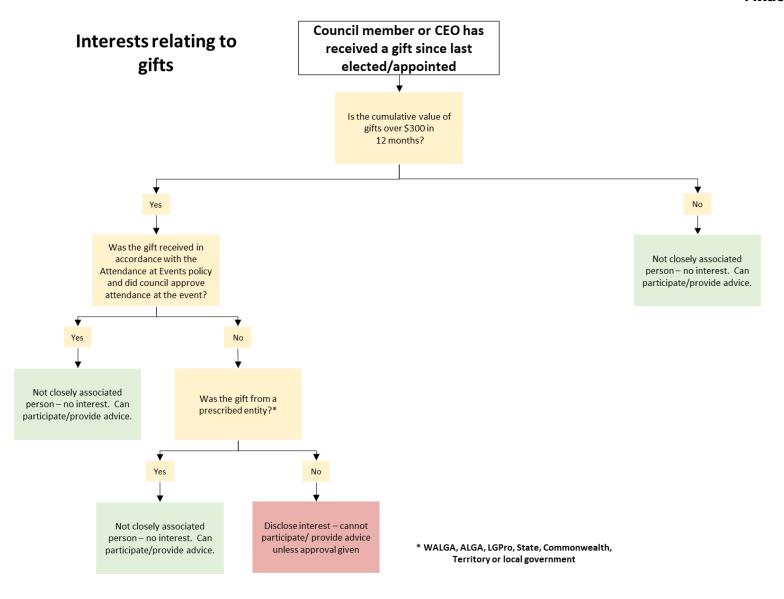

a natural relationship or a relationship established by a written law.

**Token Gift** means of such nature and value that it could not reasonably be regarded as capable of influencing any actions or decision of the relevant person in relation to the matter.

Value means the face value or estimated retail value.

#### LEGISLATION / LOCAL LAW REQUIREMENTS

Local Government Act 1995 Local Government (Administration) Regulations 1996

#### **ATTACHMENTS**

- Gift Framework Attachment A
- Interests relating to gifts Attachment B
- Approval to participate when interest relating to a gift Attachment C
- Disclosure of Gifts, Benefits or Hospitality Form

### **Attachment A**



<sup>\*</sup> Or a series of gifts from that person in a 12 month period was over \$300 in value

### **Attachment B**



### **Attachment C**



# DISCLOSURE OF GIFTS, BENEFITS OR HOSPITALITY FORM



# **DISCLOSURES MUST BE MADE WITHIN 10 DAYS OF RECEIPT**

| Person making disclosure:                                              |                                                                                                             |
|------------------------------------------------------------------------|-------------------------------------------------------------------------------------------------------------|
| Date of acceptance: (Acceptance of invitation NOT attendance at event) |                                                                                                             |
| Name and address of the person who made the gift:                      |