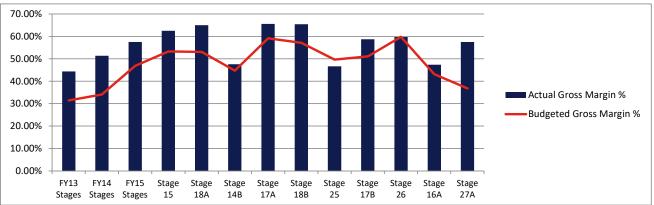

#### COMMENT

Table 1 provides a summary of the Catalina Estate Sales and Settlement position for lots released up to 27 May 2021.

Table 1: Summary of Sales and Settlement of Lots - Catalina Estate

| Stage/ Release Date | Release<br>Date | Lots<br>Released | Lot Sizes (m²) | Sold* | Stock | Settled |
|---------------------|-----------------|------------------|----------------|-------|-------|---------|
| Completed Stages    | -               | 966              | 174 - 658      | 966   | 0     | 966     |
| Stage 16A           | Aug-20          | 17               | 375 - 450      | 15    | 2     | 13      |
| Stage 17B (2)       | Sep-19          | 8                | 245 - 450      | 8     | 0     | 7       |
| Stage 17B (3)       | Apr-20          | 10               | 300 - 450      | 10    | 0     | 10      |
| Stage 26 (3)        | Dec-19          | 7                | 367 - 481      | 7     | 0     | 6       |
| Stage 26 (4)        | Dec-19          | 9                | 315 - 539      | 9     | 0     | 8       |
| Stage 27A (1)       | Aug-20          | 12               | 225 - 450      | 12    | 0     | 11      |
| Stage 27A (2)       | Sep-20          | 8                | 300 - 450      | 8     | 0     | 8       |
| Stage 28 (1)        | Nov-20          | 10               | 357 - 450      | 10    | 0     | 1       |
| Stage 28 (2)        | Feb-21          | 10               | 370-450        | 10    | 0     | 0       |
| Stage 28 (DV)       | Mar-21          | 12               | 375-474        | 0     | 12    | 0       |
| Stage 28 (3)        | Apr-21          | 6                | 375-449        | 6     | 0     | 0       |
| Total               |                 | 1,075            | 174 - 658      | 1,061 | 14    | 1,030   |

Table 2: Summary of Net Sales for FYE 2021 against Budget – Catalina Estate

|          | Jul | Aug | Sep | Oct | Nov | Dec | Jan | Feb | Mar | Apr | May | YTD | Jun | FYE<br>21 |
|----------|-----|-----|-----|-----|-----|-----|-----|-----|-----|-----|-----|-----|-----|-----------|
| Budget#  | 34  | 3   | 17  | 6   | 6   | 6   | 2   | 4   | 4   | 4   | 4   | 90  | 4   | 94        |
| Actual   | 34  | 3   | 16  | 10  | 6   | 3   | -2  | 9   | 6   | 10  | 5   | 100 |     |           |
| Variance | 0   | 0   | -1  | 4   | 0   | -3  | -4  | 5   | 2   | 6   | 1   | 10  |     |           |

Table 3: Summary of Settlements for FYE 2021 against Budget – Catalina Estate

|          | Jul | Aug | Sep | Oct | Nov | Dec | Jan | Feb | Mar | Apr | May | YTD | Jun | FYE<br>21 |
|----------|-----|-----|-----|-----|-----|-----|-----|-----|-----|-----|-----|-----|-----|-----------|
| Budget#  | 3   | 9   | 11  | 2   | 1   | 7   | 8   | 13  | 12  | 11  | 11  | 88  | 7   | 95        |
| Actual   | 3   | 9   | 11  | 18  | 6   | 3   | 6   | 8   | 22  | 6   | 2   | 94  |     |           |
| Variance | 0   | 0   | 0   | 16  | 5   | -4  | -2  | -5  | 10  | -5  | -9  | 6   |     |           |