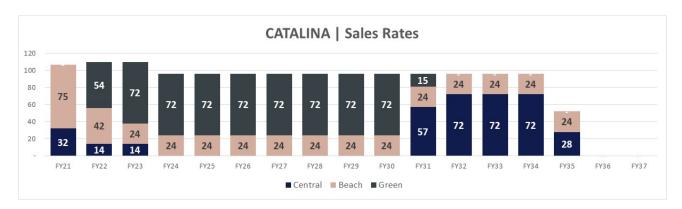

#### COMMENT

Table 1 provides a summary of the Catalina Estate Sales and Settlement position for lots released up to 27 May 2021.

Table 1: Summary of Sales and Settlement of Lots - Catalina Estate

| Stage/ Release Date | Release<br>Date | Lots<br>Released | Lot Sizes (m²) | Sold* | Stock | Settled |
|---------------------|-----------------|------------------|----------------|-------|-------|---------|
| Completed Stages    | -               | 966              | 174 - 658      | 966   | 0     | 966     |
| Stage 16A           | Aug-20          | 17               | 375 - 450      | 15    | 2     | 13      |
| Stage 17B (2)       | Sep-19          | 8                | 245 - 450      | 8     | 0     | 7       |
| Stage 17B (3)       | Apr-20          | 10               | 300 - 450      | 10    | 0     | 10      |
| Stage 26 (3)        | Dec-19          | 7                | 367 - 481      | 7     | 0     | 6       |
| Stage 26 (4)        | Dec-19          | 9                | 315 - 539      | 9     | 0     | 8       |
| Stage 27A (1)       | Aug-20          | 12               | 225 - 450      | 12    | 0     | 11      |
| Stage 27A (2)       | Sep-20          | 8                | 300 - 450      | 8     | 0     | 8       |
| Stage 28 (1)        | Nov-20          | 10               | 357 - 450      | 10    | 0     | 1       |
| Stage 28 (2)        | Feb-21          | 10               | 370-450        | 10    | 0     | 0       |
| Stage 28 (DV)       | Mar-21          | 12               | 375-474        | 0     | 12    | 0       |
| Stage 28 (3)        | Apr-21          | 6                | 375-449        | 6     | 0     | 0       |
| Total               |                 | 1,075            | 174 - 658      | 1,061 | 14    | 1,030   |

Table 2: Summary of Net Sales for FYE 2021 against Budget – Catalina Estate

|          | Jul | Aug | Sep | Oct | Nov | Dec | Jan | Feb | Mar | Apr | May | YTD | Jun | FYE<br>21 |
|----------|-----|-----|-----|-----|-----|-----|-----|-----|-----|-----|-----|-----|-----|-----------|
| Budget#  | 34  | 3   | 17  | 6   | 6   | 6   | 2   | 4   | 4   | 4   | 4   | 90  | 4   | 94        |
| Actual   | 34  | 3   | 16  | 10  | 6   | 3   | -2  | 9   | 6   | 10  | 5   | 100 |     |           |
| Variance | 0   | 0   | -1  | 4   | 0   | -3  | -4  | 5   | 2   | 6   | 1   | 10  |     |           |

<sup>#</sup> Budgeted sales reflect the amended Project Budget FYE 2021, approved by the Council in December 2020 as part of the mid-year review.

The Project currently holds 31 contracts, 6 unconditional and 25 conditional.

The Project has a current released stock position of 14 lots, comprised of the following:

- Stage 16A (Central Precinct) 2 lots (titled).
- Stage 28 (Beach Precinct) Builders Display Village 12 lots (under construction, with lot allocations to builders currently in progress).