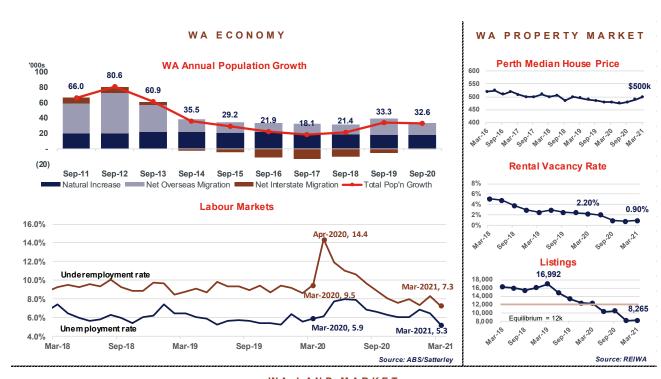

#### **Market Conditions**

Satterley advises that the Project Budget FYE 2022 (June 2021) has been prepared in the context of the following market conditions:

- Western Australian population growth has slowed in the past 12 months, with restrictions on inbound migration likely to continue into 2022.
- Quicker than expected recovery of unemployment and underemployment figures over past 9 months following the initial impacts of COVID-19.
- Official cash rate remains at 0.25%. The Reserve Bank of Australia still has no desire to raise rates in the short term.
- Property sale listings in WA are currently well below the historical equilibrium.
- Perth median house prices have risen over the past three quarters.
- Rent increases following the end of the rent moratorium and an extremely low vacancy rate of 0.9%.
- The 2021 Federal budget included the following measures which will help the sector:
  - Additional 10,000 places available under the First Home Loan Deposit Scheme;
  - New Family Home Guarantee initiative for eligible single parents with dependants to build a new home or purchase an existing home with a deposit of 2%;
  - First home buyers can put away an extra \$20,000 in voluntary contributions as part of the First Home Super Saver Scheme;
  - HomeBuilder scheme deadlines extended.
- Recent snap lockdowns across the country serve as a reminder that COVID-19 is likely to impact for some time.