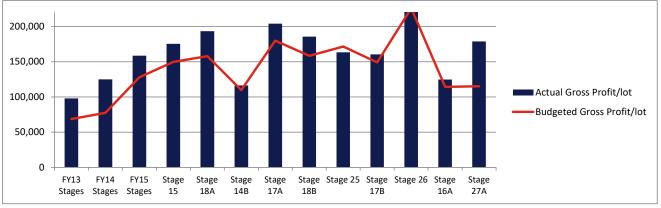

#### COMMENT

Table 1 provides a summary of the Catalina Estate Sales and Settlement position for lots released up to 27 May 2021.

Table 1: Summary of Sales and Settlement of Lots - Catalina Estate

| Stage/ Release Date | Release<br>Date | Lots<br>Released | Lot Sizes (m²) | Sold* | Stock | Settled |
|---------------------|-----------------|------------------|----------------|-------|-------|---------|
| Completed Stages    | -               | 966              | 174 - 658      | 966   | 0     | 966     |
| Stage 16A           | Aug-20          | 17               | 375 - 450      | 15    | 2     | 13      |
| Stage 17B (2)       | Sep-19          | 8                | 245 - 450      | 8     | 0     | 7       |
| Stage 17B (3)       | Apr-20          | 10               | 300 - 450      | 10    | 0     | 10      |
| Stage 26 (3)        | Dec-19          | 7                | 367 - 481      | 7     | 0     | 6       |
| Stage 26 (4)        | Dec-19          | 9                | 315 - 539      | 9     | 0     | 8       |
| Stage 27A (1)       | Aug-20          | 12               | 225 - 450      | 12    | 0     | 11      |
| Stage 27A (2)       | Sep-20          | 8                | 300 - 450      | 8     | 0     | 8       |
| Stage 28 (1)        | Nov-20          | 10               | 357 - 450      | 10    | 0     | 1       |
| Stage 28 (2)        | Feb-21          | 10               | 370-450        | 10    | 0     | 0       |
| Stage 28 (DV)       | Mar-21          | 12               | 375-474        | 0     | 12    | 0       |
| Stage 28 (3)        | Apr-21          | 6                | 375-449        | 6     | 0     | 0       |
| Total               |                 | 1,075            | 174 - 658      | 1,061 | 14    | 1,030   |

Table 2: Summary of Net Sales for FYE 2021 against Budget – Catalina Estate

|          | Jul | Aug | Sep | Oct | Nov | Dec | Jan | Feb | Mar | Apr | May | YTD | Jun | FYE<br>21 |
|----------|-----|-----|-----|-----|-----|-----|-----|-----|-----|-----|-----|-----|-----|-----------|
| Budget#  | 34  | 3   | 17  | 6   | 6   | 6   | 2   | 4   | 4   | 4   | 4   | 90  | 4   | 94        |
| Actual   | 34  | 3   | 16  | 10  | 6   | 3   | -2  | 9   | 6   | 10  | 5   | 100 |     |           |
| Variance | 0   | 0   | -1  | 4   | 0   | -3  | -4  | 5   | 2   | 6   | 1   | 10  |     |           |

Table 3: Summary of Settlements for FYE 2021 against Budget – Catalina Estate

|          | Jul | Aug | Sep | Oct | Nov | Dec | Jan | Feb | Mar | Apr | May | YTD | Jun | FYE<br>21 |
|----------|-----|-----|-----|-----|-----|-----|-----|-----|-----|-----|-----|-----|-----|-----------|
| Budget#  | 3   | 9   | 11  | 2   | 1   | 7   | 8   | 13  | 12  | 11  | 11  | 88  | 7   | 95        |
| Actual   | 3   | 9   | 11  | 18  | 6   | 3   | 6   | 8   | 22  | 6   | 2   | 94  |     |           |
| Variance | 0   | 0   | 0   | 16  | 5   | -4  | -2  | -5  | 10  | -5  | -9  | 6   |     |           |