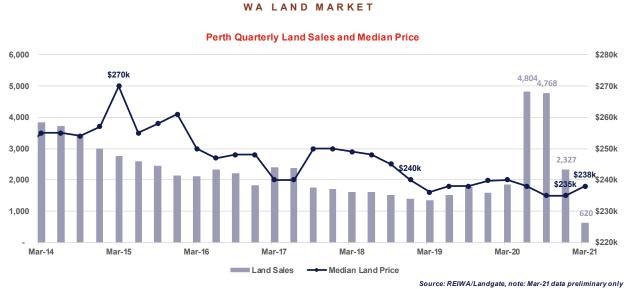

#### **Market Conditions**

Satterley advises that the Project Budget FYE 2022 (June 2021) has been prepared in the context of the following market conditions:

- Western Australian population growth has slowed in the past 12 months, with restrictions on inbound migration likely to continue into 2022.
- Quicker than expected recovery of unemployment and underemployment figures over past 9 months following the initial impacts of COVID-19.
- Official cash rate remains at 0.25%. The Reserve Bank of Australia still has no desire to raise rates in the short term.
- Property sale listings in WA are currently well below the historical equilibrium.
- Perth median house prices have risen over the past three quarters.
- Rent increases following the end of the rent moratorium and an extremely low vacancy rate of 0.9%.
- The 2021 Federal budget included the following measures which will help the sector:
  - Additional 10,000 places available under the First Home Loan Deposit Scheme;
  - New Family Home Guarantee initiative for eligible single parents with dependants to build a new home or purchase an existing home with a deposit of 2%;
  - First home buyers can put away an extra \$20,000 in voluntary contributions as part of the First Home Super Saver Scheme;
  - HomeBuilder scheme deadlines extended.
- Recent snap lockdowns across the country serve as a reminder that COVID-19 is likely to impact for some time.