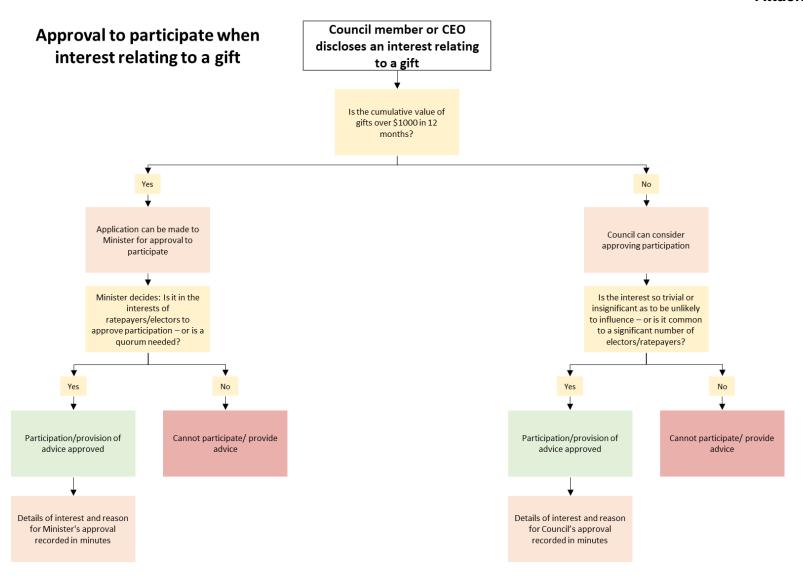

r a relationship established by a written law.

**Token Gift** means of such nature and value that it could not reasonably be regarded as capable of influencing any actions or decision of the relevant person in relation to the matter.

Value means the face value or estimated retail value.

#### LEGISLATION / LOCAL LAW REQUIREMENTS

Local Government Act 1995 Local Government (Administration) Regulations 1996

#### **ATTACHMENTS**

- Gift Framework Attachment A
- Interests relating to gifts Attachment B
- Approval to participate when interest relating to a gift Attachment C
- Disclosure of Gifts, Benefits or Hospitality Form

### **Attachment A**



<sup>\*</sup> Or a series of gifts from that person in a 12 month period was over \$300 in value

### **Attachment B**



### **Attachment C**



# DISCLOSURE OF GIFTS, BENEFITS OR HOSPITALITY FORM



# **DISCLOSURES MUST BE MADE WITHIN 10 DAYS OF RECEIPT**

| Person making disclosure:                                              |                                                                                                             |
|------------------------------------------------------------------------|-------------------------------------------------------------------------------------------------------------|
| Date of acceptance: (Acceptance of invitation NOT attendance at event) |                                                                                                             |
| Name and address of the person who made the gift:                      |