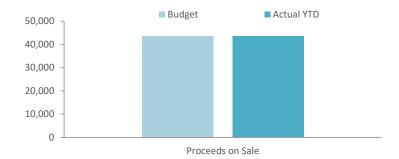

## FINANCIAL/BUDGET IMPLICATIONS

Income under this matter will be posted under item I145011 (Income on Lot Sales):

Budget Amount: \$ 30,462,568 Received to Date: \$ 29,284,563 Balance: \$ 1,178,005