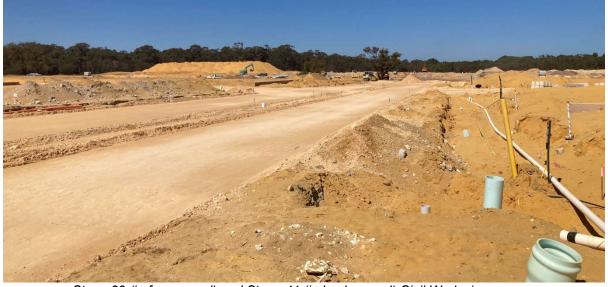

| Stage 41           |                               |              |                                   | 57 lots |
|--------------------|-------------------------------|--------------|-----------------------------------|---------|
| Contractor Posse   | Contractor Possession of Site |              | 4 December 2023 (bulk earthworks) |         |
| Original Practical | Completion Date               |              | 5 August 2024                     |         |
| Revised Practical  | Completion Date               |              | N/A                               |         |
| Construction Sta   | atus                          |              |                                   |         |
| Item               | % Complete                    | Change since | Comments                          |         |
|                    |                               | last report  |                                   |         |
|                    |                               |              |                                   |         |
| Earthworks         | 75                            | new          | In progress                       |         |
| Sewer              | 20                            | new          | In progress                       |         |
| Drainage           | 40                            | new          | In progress                       |         |
| Water/Gas          | 0                             | new          |                                   |         |
| Power/Comms        | 0                             | new          |                                   |         |
| Walls              | 0                             | new          |                                   |         |
| Roads              | 0                             | new          |                                   |         |

Stage 39 (in foreground) and Stage 41 (in background) Civil Works in progress

Engineering design is in progress for:

- Stage 33/34 Catalina Beach civil works;
- Stage 42 Catalina Green civil works;
- The road connection to the future bus underpass to be constructed under Neerabup Road to Clarkson train station.