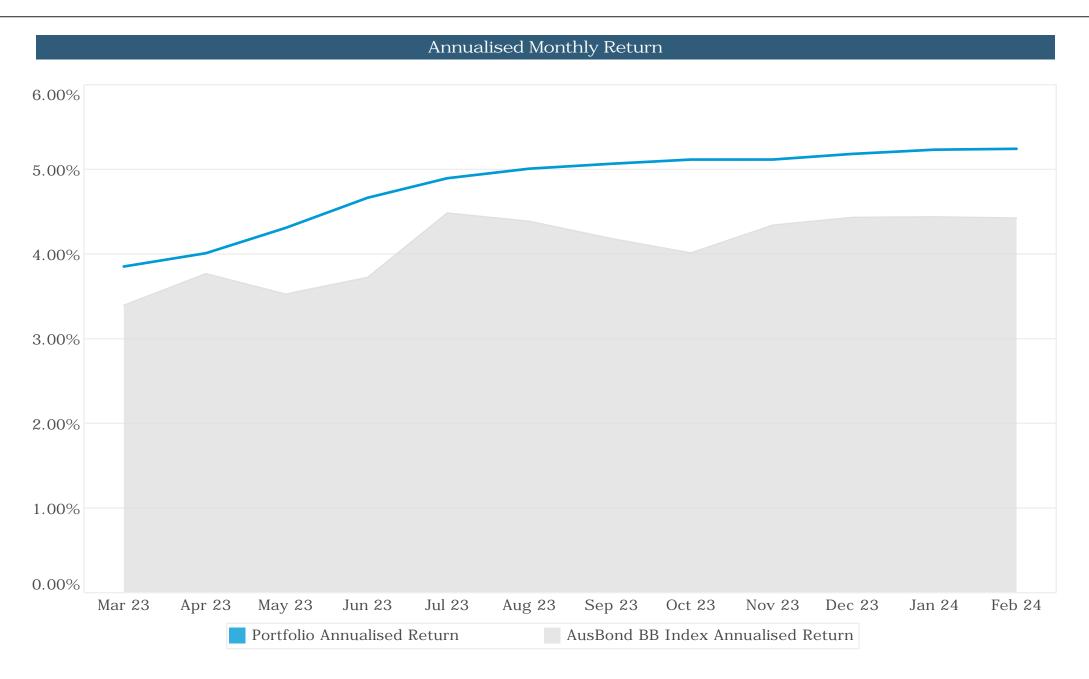

### COMMENT

The detailed Statements contained in the attachment reflect the budget proposals and direction adopted by the Council.

Of note, the total equity position increased over the month from \$47.13M to \$52.82M, an increase of \$5.52M, mainly as a result of increased settlements.