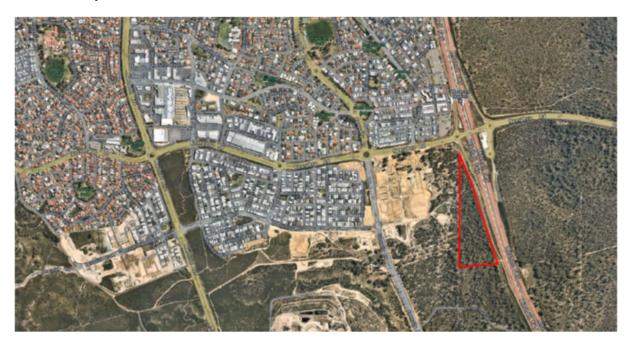

### 6. Acquisition of WAPC Land – Portion of Lot 711

A 10.2209 ha area in the north-eastern corner of the Catalina Estate (known as portion of Lot 711) is owned by the State Government and has long been identified for inclusion in the Catalina Project area.

The required land has had to be excised from Neerabup National Park, which took effect on 27 March 2024, enabling commencement of the process for its transfer from the Western Australian Planning Commission to the member Councils.

As was advised at the Strategic and Project Advisory meeting on 18 March 2024, the CRC Office has obtained a valuation of the land and the State Government is doing the same as a starting point for sale negotiations. The State Government's valuation was due at the end of March 2024, but at the time of writing was outstanding.