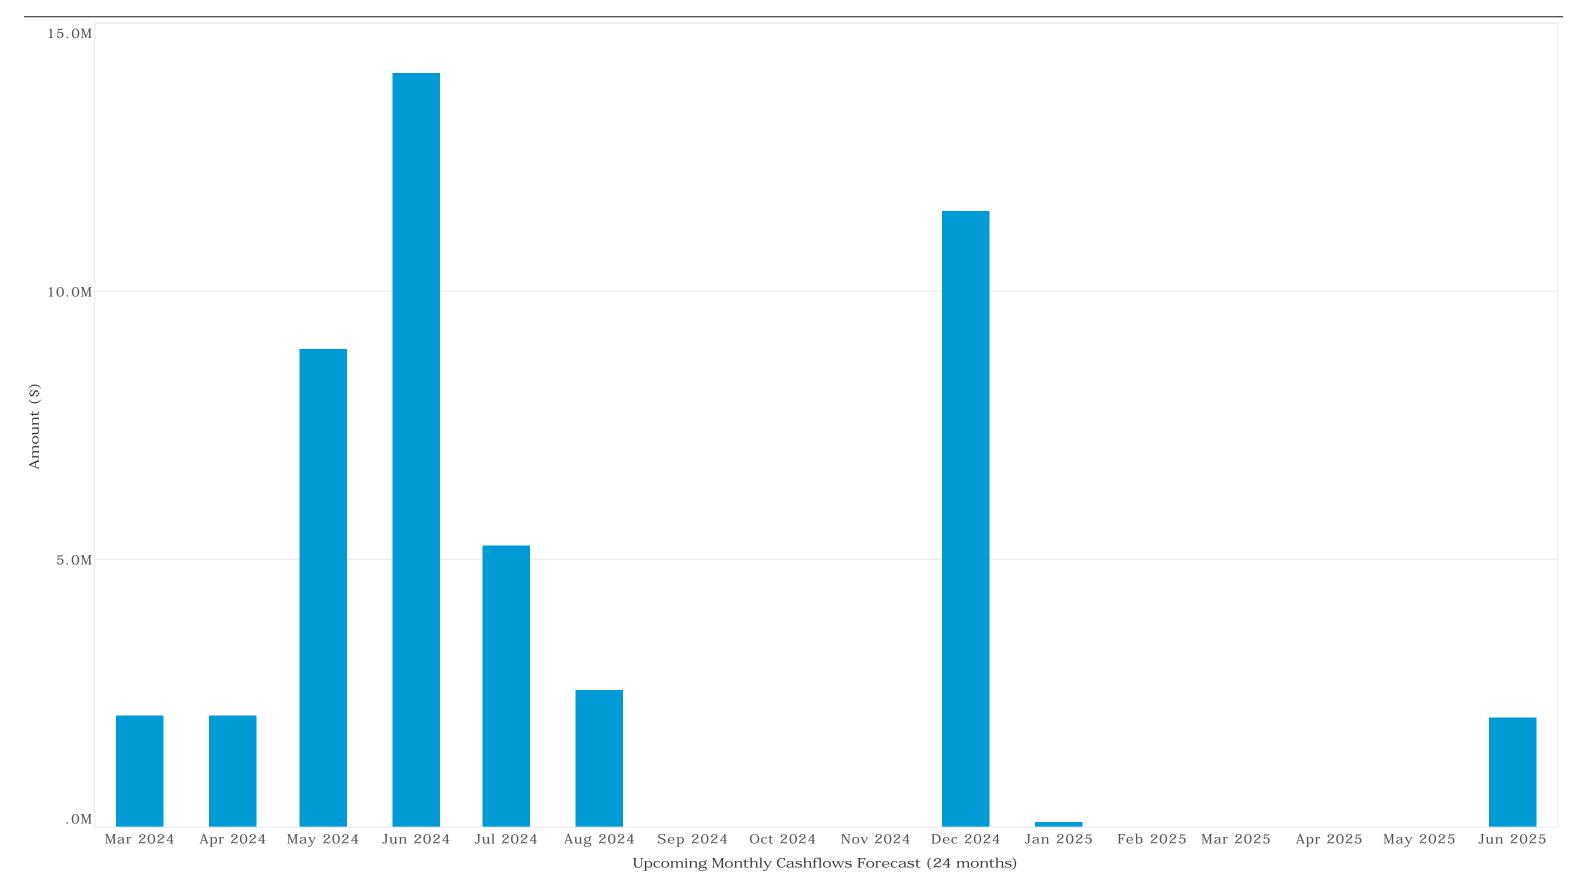

### COMMENT

The detailed Statements contained in the attachment reflect the budget proposals and direction adopted by the Council.

Of note, the total equity position increased over the month from \$47.13M to \$52.82M, an increase of \$5.52M, mainly as a result of increased settlements.

The information in the attachments is summarised in the tables following.