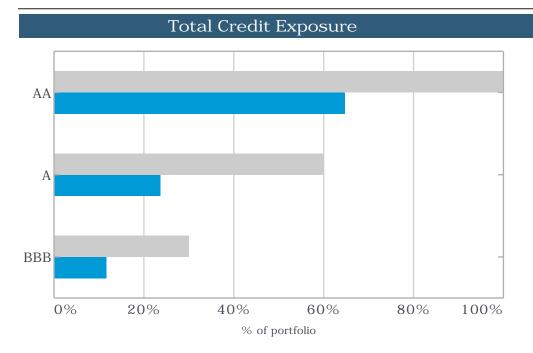

### Investment Summary as at 29 February 2024

| Cash Accounts                       |                |                  |                       |             |  |
|-------------------------------------|----------------|------------------|-----------------------|-------------|--|
| Face Current<br>Value (\$) Rate (%) | Institution    | Credit<br>Rating | Current<br>Value (\$) | Deal<br>No. |  |
| 655,664.98 4.7408%                  | Macquarie Bank | A+               | 655,664.98            | 541301      |  |
| 655,664.98 4.7408%                  |                |                  | 655,664.98            |             |  |

| Term Depo        | osits              |                     |                                |                  |                        |                  |                       |             |                          |
|------------------|--------------------|---------------------|--------------------------------|------------------|------------------------|------------------|-----------------------|-------------|--------------------------|
| Maturity<br>Date | Face<br>Value (\$) | Current<br>Rate (%) | Institution                    | Credit<br>Rating | Purchase<br>Price (\$) | Purchase<br>Date | Current<br>Value (\$) | Deal<br>No. | Accrued<br>Interest (\$) |
| Mar-24           | 2,000,000.00       | 4.8600%             | Westpac Group                  | AA-              | 2,000,000.00           | May-23           | 2,077,227.40          | 544120      | 77,227.40                |
| Apr-24           | 2,000,000.00       | 5.4700%             | Suncorp Bank                   | A+               | 2,000,000.00           | Jul-23           | 2,068,037.81          | 544321      | 68,037.81                |
| May-24           | 3,000,000.00       | 5.0500%             | AMP Bank                       | ввв              | 3,000,000.00           | May-23           | 3,125,765.75          | 544062      | 125,765.75               |
| May-24           | 1,500,000.00       | 5.1000%             | AMP Bank                       | ввв              | 1,500,000.00           | May-23           | 1,560,780.82          | 544099      | 60,780.82                |
| May-24           | 1,000,000.00       | 5.5500%             | AMP Bank                       | ввв              | 1,000,000.00           | Jul-23           | 1,033,300.00          | 544338      | 33,300.00                |
| May-24           | 3,000,000.00       | 4.9900%             | National Australia Bank        | AA-              | 3,000,000.00           | May-23           | 3,112,787.67          | 544137      | 112,787.67               |
| Jun-24           | 2,500,000.00       | 5.4800%             | Suncorp Bank                   | A+               | 2,500,000.00           | Jun-23           | 2,597,589.04          | 544204      | 97,589.04                |
| Jun-24           | 2,000,000.00       | 5.1000%             | Westpac Group                  | AA-              | 2,000,000.00           | Feb-24           | 2,004,471.23          | 544848      | 4,471.23                 |
| Jun-24           | 2,000,000.00       | 5.1400%             | Westpac Group                  | AA-              | 2,000,000.00           | Oct-23           | 2,038,585.21          | 544589      | 38,585.21                |
| Jun-24           | 1,500,000.00       | 5.3200%             | Westpac Group                  | AA-              | 1,500,000.00           | Sep-23           | 1,535,199.45          | 544522      | 35,199.45                |
| Jun-24           | 2,500,000.00       | 5.5900%             | Westpac Group                  | AA-              | 2,500,000.00           | Jun-23           | 2,596,867.81          | 544220      | 96,867.81                |
| Jun-24           | 1,000,000.00       | 5.3400%             | Westpac Group                  | AA-              | 1,000,000.00           | Sep-23           | 1,022,969.32          | 544529      | 22,969.32                |
| Jun-24           | 2,000,000.00       | 5.4000%             | Commonwealth Bank of Australia | AA-              | 2,000,000.00           | Aug-23           | 2,056,219.18          | 544422      | 56,219.18                |
| Jul-24           | 5,000,000.00       | 5.5100%             | Commonwealth Bank of Australia | AA-              | 5,000,000.00           | Aug-23           | 5,153,978.08          | 544377      | 153,978.08               |
| Aug-24           | 2,500,000.00       | 5.1000%             | National Australia Bank        | AA-              | 2,500,000.00           | Feb-24           | 2,501,047.95          | 544862      | 1,047.95                 |
| Dec-24           | 3,000,000.00       | 5.1500%             | National Australia Bank        | AA-              | 3,000,000.00           | Feb-24           | 3,010,158.90          | 544827      | 10,158.90                |
| Dec-24           | 2,000,000.00       | 5.2100%             | Suncorp Bank                   | A+               | 2,000,000.00           | Jan-24           | 2,012,561.10          | 544796      | 12,561.10                |
| Dec-24           | 2,000,000.00       | 5.2000%             | National Australia Bank        | AA-              | 2,000,000.00           | Jan-24           | 2,010,542.47          | 544808      | 10,542.47                |
| Dec-24           | 2,000,000.00       | 5.1000%             | Westpac Group                  | AA-              | 2,000,000.00           | Feb-24           | 2,002,235.62          | 544868      | 2,235.62                 |
| Dec-24           | 2,000,000.00       | 5.2200%             | Suncorp Bank                   | A+               | 2,000,000.00           | Jan-24           | 2,015,159.45          | 544766      | 15,159.45                |
| Jun-25           | 2,000,000.00       | 5.1000%             | Suncorp Bank                   | A+               | 2,000,000.00           | Jan-24           | 2,014,810.96          | 544767      | 14,810.96                |
|                  | 46,500,000.00      | 5.2401%             |                                |                  | 46,500,000.00          |                  | 47,550,295.22         |             | 1,050,295.22             |