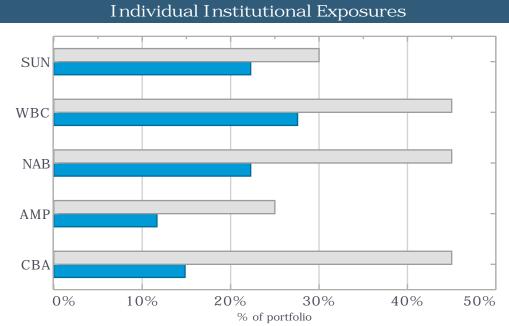

### Investment Summary as at 29 February 2024

| Cash Accounts                       |                |                  |                       |             |  |
|-------------------------------------|----------------|------------------|-----------------------|-------------|--|
| Face Current<br>Value (\$) Rate (%) | Institution    | Credit<br>Rating | Current<br>Value (\$) | Deal<br>No. |  |
| 655,664.98 4.7408%                  | Macquarie Bank | A+               | 655,664.98            | 541301      |  |
| 655,664.98 4.7408%                  |                |                  | 655,664.98            |             |  |

| Term Depo        | osits              |                     |                                |                  |                        |                  |                       |             |                          |
|------------------|--------------------|---------------------|--------------------------------|------------------|------------------------|------------------|-----------------------|-------------|--------------------------|
| Maturity<br>Date | Face<br>Value (\$) | Current<br>Rate (%) | Institution                    | Credit<br>Rating | Purchase<br>Price (\$) | Purchase<br>Date | Current<br>Value (\$) | Deal<br>No. | Accrued<br>Interest (\$) |
| Mar-24           | 2,000,000.00       | 4.8600%             | Westpac Group                  | AA-              | 2,000,000.00           | May-23           | 2,077,227.40          | 544120      | 77,227.40                |
| Apr-24           | 2,000,000.00       | 5.4700%             | Suncorp Bank                   | A+               | 2,000,000.00           | Jul-23           | 2,068,037.81          | 544321      | 68,037.81                |
| May-24           | 3,000,000.00       | 5.0500%             | AMP Bank                       | ввв              | 3,000,000.00           | May-23           | 3,125,765.75          | 544062      | 125,765.75               |
| May-24           | 1,500,000.00       | 5.1000%             | AMP Bank                       | ввв              | 1,500,000.00           | May-23           | 1,560,780.82          | 544099      | 60,780.82                |
| May-24           | 1,000,000.00       | 5.5500%             | AMP Bank                       | ввв              | 1,000,000.00           | Jul-23           | 1,033,300.00          | 544338      | 33,300.00                |
| May-24           | 3,000,000.00       | 4.9900%             | National Australia Bank        | AA-              | 3,000,000.00           | May-23           | 3,112,787.67          | 544137      | 112,787.67               |
| Jun-24           | 2,500,000.00       | 5.4800%             | Suncorp Bank                   | A+               | 2,500,000.00           | Jun-23           | 2,597,589.04          | 544204      | 97,589.04                |
| Jun-24           | 2,000,000.00       | 5.1000%             | Westpac Group                  | AA-              | 2,000,000.00           | Feb-24           | 2,004,471.23          | 544848      | 4,471.23                 |
| Jun-24           | 2,000,000.00       | 5.1400%             | Westpac Group                  | AA-              | 2,000,000.00           | Oct-23           | 2,038,585.21          | 544589      | 38,585.21                |
| Jun-24           | 1,500,000.00       | 5.3200%             | Westpac Group                  | AA-              | 1,500,000.00           | Sep-23           | 1,535,199.45          | 544522      | 35,199.45                |
| Jun-24           | 2,500,000.00       | 5.5900%             | Westpac Group                  | AA-              | 2,500,000.00           | Jun-23           | 2,596,867.81          | 544220      | 96,867.81                |
| Jun-24           | 1,000,000.00       | 5.3400%             | Westpac Group                  | AA-              | 1,000,000.00           | Sep-23           | 1,022,969.32          | 544529      | 22,969.32                |
| Jun-24           | 2,000,000.00       | 5.4000%             | Commonwealth Bank of Australia | AA-              | 2,000,000.00           | Aug-23           | 2,056,219.18          | 544422      | 56,219.18                |
| Jul-24           | 5,000,000.00       | 5.5100%             | Commonwealth Bank of Australia | AA-              | 5,000,000.00           | Aug-23           | 5,153,978.08          | 544377      | 153,978.08               |
| Aug-24           | 2,500,000.00       | 5.1000%             | National Australia Bank        | AA-              | 2,500,000.00           | Feb-24           | 2,501,047.95          | 544862      | 1,047.95                 |
| Dec-24           | 3,000,000.00       | 5.1500%             | National Australia Bank        | AA-              | 3,000,000.00           | Feb-24           | 3,010,158.90          | 544827      | 10,158.90                |
| Dec-24           | 2,000,000.00       | 5.2100%             | Suncorp Bank                   | A+               | 2,000,000.00           | Jan-24           | 2,012,561.10          | 544796      | 12,561.10                |
| Dec-24           | 2,000,000.00       | 5.2000%             | National Australia Bank        | AA-              | 2,000,000.00           | Jan-24           | 2,010,542.47          | 544808      | 10,542.47                |
| Dec-24           | 2,000,000.00       | 5.1000%             | Westpac Group                  | AA-              | 2,000,000.00           | Feb-24           | 2,002,235.62          | 544868      | 2,235.62                 |
| Dec-24           | 2,000,000.00       | 5.2200%             | Suncorp Bank                   | A+               | 2,000,000.00           | Jan-24           | 2,015,159.45          | 544766      | 15,159.45                |
| Jun-25           | 2,000,000.00       | 5.1000%             | Suncorp Bank                   | A+               | 2,000,000.00           | Jan-24           | 2,014,810.96          | 544767      | 14,810.96                |
|                  | 46,500,000.00      | 5.2401%             |                                |                  | 46,500,000.00          |                  | 47,550,295.22         |             | 1,050,295.22             |