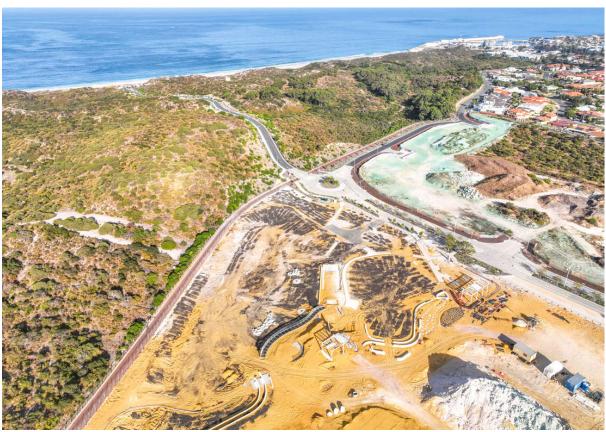

### 2. Landscaping Works

The following tables detail the status of all current landscape construction works to 31 March 2023. Highlights are as follows:

- Progress of construction of the Catalina Beach Foreshore Park.
- Progress of streetscape works in Stage 31, which initially involves the installation of fencing along the boundary to the coastal conservation reserve to the south of Catalina Beach and will be followed by landscaping of the abutting road verge when cooler and wetter weather conditions are more favourable for planting to occur.
- Pricing of the construction of the central park in Catalina Green. The 1.69ha park is to feature a playground, events space, existing tree retention and substantial tree and other vegetation planting. Earthworks are currently being completed as part of the Stage 39 civil works and it is anticipated that park construction will commence in late May 2024.

| Foreshore Park - Catalina Beach    |                                     |   |                                                       |  |
|------------------------------------|-------------------------------------|---|-------------------------------------------------------|--|
| Project Budget                     |                                     |   | \$4,651,903                                           |  |
| Design and App                     | roval                               |   | Status                                                |  |
| Detailed Design                    | Detailed Design                     |   | Complete                                              |  |
| City of Wanneroo                   | Works Approva                       |   | Issued – 5 September 2023                             |  |
| CRC Works Awa                      | rd Approval                         |   | Issued – 27 September 2023                            |  |
| Construction                       |                                     |   |                                                       |  |
| Contract Sum                       |                                     |   | \$4,472,234                                           |  |
| Contractor Possession of Site      |                                     |   | 23 October 2023                                       |  |
| Original Practical Completion Date |                                     | е | 2 August 2024                                         |  |
| Revised Practical Completion Date  |                                     | е | N/A                                                   |  |
| Item                               | % Complete Change since last report |   | Comments                                              |  |
| Preliminaries                      | 100 0                               |   |                                                       |  |
| Hardscape                          | 30 25                               |   | Retaining walls and shade structures well progressed. |  |
| Softscape                          | 0                                   | 0 |                                                       |  |
| Consolidation                      | 0                                   | 0 |                                                       |  |

Foreshore Park under construction

| Stage 31 Streets                   | scapes        |                             |                                                             |  |
|------------------------------------|---------------|-----------------------------|-------------------------------------------------------------|--|
| Project Budget                     |               |                             | \$213,924                                                   |  |
| Design and Approval                |               |                             | Status                                                      |  |
| Detailed Design                    |               |                             | Complete                                                    |  |
| City of Wanneroo                   | Works Approva |                             | Issued – 5 September 2023                                   |  |
| CRC Works Awa                      | rd Approval   |                             | Issued – 28 August 2023 (Tender 01/2023)                    |  |
| Construction                       |               |                             |                                                             |  |
| Contract Sum                       |               |                             | \$139,066                                                   |  |
| Contractor Possession of Site      |               |                             | 4 December 2023                                             |  |
| Original Practical Completion Date |               | е                           | 30 June 2024                                                |  |
| Revised Practical Completion Date  |               | е                           | N/A                                                         |  |
| Item                               | % Complete    | Change since<br>last report | Comments                                                    |  |
| Preliminaries                      | 100           | 0                           |                                                             |  |
| Hardscape                          | 30            | 10                          | Fencing installation in progress.                           |  |
| Softscape                          | 0 0           |                             | To be completed when winter rains commence.                 |  |
| Consolidation                      | 0             | 0                           | Contract includes 13-week maintenance consolidation period. |  |