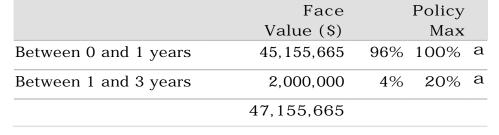

| Term Depo        | osits              |                     |                                |                  |                        |                  |                       |             |                          |
|------------------|--------------------|---------------------|--------------------------------|------------------|------------------------|------------------|-----------------------|-------------|--------------------------|
| Maturity<br>Date | Face<br>Value (\$) | Current<br>Rate (%) | Institution                    | Credit<br>Rating | Purchase<br>Price (\$) | Purchase<br>Date | Current<br>Value (\$) | Deal<br>No. | Accrued<br>Interest (\$) |
| Mar-24           | 2,000,000.00       | 4.8600%             | Westpac Group                  | AA-              | 2,000,000.00           | May-23           | 2,077,227.40          | 544120      | 77,227.40                |
| Apr-24           | 2,000,000.00       | 5.4700%             | Suncorp Bank                   | A+               | 2,000,000.00           | Jul-23           | 2,068,037.81          | 544321      | 68,037.81                |
| May-24           | 3,000,000.00       | 5.0500%             | AMP Bank                       | ввв              | 3,000,000.00           | May-23           | 3,125,765.75          | 544062      | 125,765.75               |
| May-24           | 1,500,000.00       | 5.1000%             | AMP Bank                       | ввв              | 1,500,000.00           | May-23           | 1,560,780.82          | 544099      | 60,780.82                |
| May-24           | 1,000,000.00       | 5.5500%             | AMP Bank                       | ввв              | 1,000,000.00           | Jul-23           | 1,033,300.00          | 544338      | 33,300.00                |
| May-24           | 3,000,000.00       | 4.9900%             | National Australia Bank        | AA-              | 3,000,000.00           | May-23           | 3,112,787.67          | 544137      | 112,787.67               |
| Jun-24           | 2,500,000.00       | 5.4800%             | Suncorp Bank                   | A+               | 2,500,000.00           | Jun-23           | 2,597,589.04          | 544204      | 97,589.04                |
| Jun-24           | 2,000,000.00       | 5.1000%             | Westpac Group                  | AA-              | 2,000,000.00           | Feb-24           | 2,004,471.23          | 544848      | 4,471.23                 |
| Jun-24           | 2,000,000.00       | 5.1400%             | Westpac Group                  | AA-              | 2,000,000.00           | Oct-23           | 2,038,585.21          | 544589      | 38,585.21                |
| Jun-24           | 1,500,000.00       | 5.3200%             | Westpac Group                  | AA-              | 1,500,000.00           | Sep-23           | 1,535,199.45          | 544522      | 35,199.45                |
| Jun-24           | 2,500,000.00       | 5.5900%             | Westpac Group                  | AA-              | 2,500,000.00           | Jun-23           | 2,596,867.81          | 544220      | 96,867.81                |
| Jun-24           | 1,000,000.00       | 5.3400%             | Westpac Group                  | AA-              | 1,000,000.00           | Sep-23           | 1,022,969.32          | 544529      | 22,969.32                |
| Jun-24           | 2,000,000.00       | 5.4000%             | Commonwealth Bank of Australia | AA-              | 2,000,000.00           | Aug-23           | 2,056,219.18          | 544422      | 56,219.18                |
| Jul-24           | 5,000,000.00       | 5.5100%             | Commonwealth Bank of Australia | AA-              | 5,000,000.00           | Aug-23           | 5,153,978.08          | 544377      | 153,978.08               |
| Aug-24           | 2,500,000.00       | 5.1000%             | National Australia Bank        | AA-              | 2,500,000.00           | Feb-24           | 2,501,047.95          | 544862      | 1,047.95                 |
| Dec-24           | 3,000,000.00       | 5.1500%             | National Australia Bank        | AA-              | 3,000,000.00           | Feb-24           | 3,010,158.90          | 544827      | 10,158.90                |
| Dec-24           | 2,000,000.00       | 5.2100%             | Suncorp Bank                   | A+               | 2,000,000.00           | Jan-24           | 2,012,561.10          | 544796      | 12,561.10                |
| Dec-24           | 2,000,000.00       | 5.2000%             | National Australia Bank        | AA-              | 2,000,000.00           | Jan-24           | 2,010,542.47          | 544808      | 10,542.47                |
| Dec-24           | 2,000,000.00       | 5.1000%             | Westpac Group                  | AA-              | 2,000,000.00           | Feb-24           | 2,002,235.62          | 544868      | 2,235.62                 |
| Dec-24           | 2,000,000.00       | 5.2200%             | Suncorp Bank                   | A+               | 2,000,000.00           | Jan-24           | 2,015,159.45          | 544766      | 15,159.45                |
| Jun-25           | 2,000,000.00       | 5.1000%             | Suncorp Bank                   | A+               | 2,000,000.00           | Jan-24           | 2,014,810.96          | 544767      | 14,810.96                |
|                  | 46,500,000.00      | 5.2401%             |                                |                  | 46,500,000.00          |                  | 47,550,295.22         |             | 1,050,295.22             |