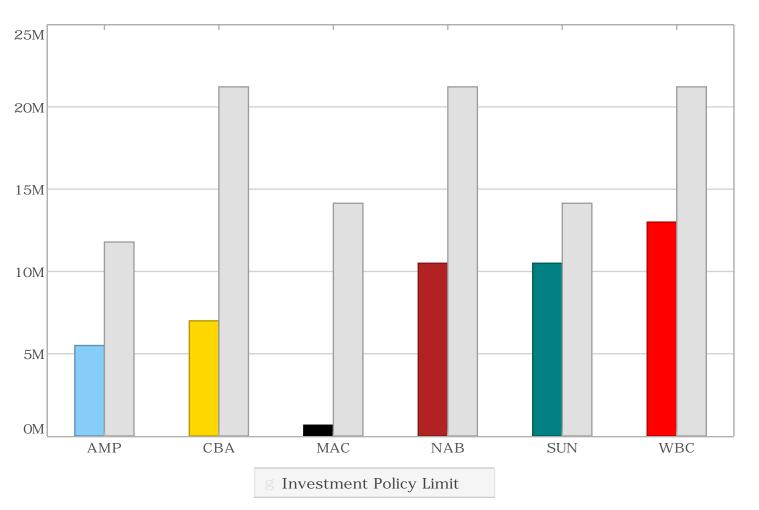

### Investment Summary as at 29 February 2024

| Cash Accounts                       |                |                  |                       |             |  |
|-------------------------------------|----------------|------------------|-----------------------|-------------|--|
| Face Current<br>Value (\$) Rate (%) | Institution    | Credit<br>Rating | Current<br>Value (\$) | Deal<br>No. |  |
| 655,664.98 4.7408%                  | Macquarie Bank | A+               | 655,664.98            | 541301      |  |
| 655,664.98 4.7408%                  |                |                  | 655,664.98            |             |  |

| Term Depo        | osits              |                     |                                |                  |                        |                  |                       |             |                          |
|------------------|--------------------|---------------------|--------------------------------|------------------|------------------------|------------------|-----------------------|-------------|--------------------------|
| Maturity<br>Date | Face<br>Value (\$) | Current<br>Rate (%) | Institution                    | Credit<br>Rating | Purchase<br>Price (\$) | Purchase<br>Date | Current<br>Value (\$) | Deal<br>No. | Accrued<br>Interest (\$) |
| Mar-24           | 2,000,000.00       | 4.8600%             | Westpac Group                  | AA-              | 2,000,000.00           | May-23           | 2,077,227.40          | 544120      | 77,227.40                |
| Apr-24           | 2,000,000.00       | 5.4700%             | Suncorp Bank                   | A+               | 2,000,000.00           | Jul-23           | 2,068,037.81          | 544321      | 68,037.81                |
| May-24           | 3,000,000.00       | 5.0500%             | AMP Bank                       | ввв              | 3,000,000.00           | May-23           | 3,125,765.75          | 544062      | 125,765.75               |
| May-24           | 1,500,000.00       | 5.1000%             | AMP Bank                       | ввв              | 1,500,000.00           | May-23           | 1,560,780.82          | 544099      | 60,780.82                |
| May-24           | 1,000,000.00       | 5.5500%             | AMP Bank                       | ввв              | 1,000,000.00           | Jul-23           | 1,033,300.00          | 544338      | 33,300.00                |
| May-24           | 3,000,000.00       | 4.9900%             | National Australia Bank        | AA-              | 3,000,000.00           | May-23           | 3,112,787.67          | 544137      | 112,787.67               |
| Jun-24           | 2,500,000.00       | 5.4800%             | Suncorp Bank                   | A+               | 2,500,000.00           | Jun-23           | 2,597,589.04          | 544204      | 97,589.04                |
| Jun-24           | 2,000,000.00       | 5.1000%             | Westpac Group                  | AA-              | 2,000,000.00           | Feb-24           | 2,004,471.23          | 544848      | 4,471.23                 |
| Jun-24           | 2,000,000.00       | 5.1400%             | Westpac Group                  | AA-              | 2,000,000.00           | Oct-23           | 2,038,585.21          | 544589      | 38,585.21                |
| Jun-24           | 1,500,000.00       | 5.3200%             | Westpac Group                  | AA-              | 1,500,000.00           | Sep-23           | 1,535,199.45          | 544522      | 35,199.45                |
| Jun-24           | 2,500,000.00       | 5.5900%             | Westpac Group                  | AA-              | 2,500,000.00           | Jun-23           | 2,596,867.81          | 544220      | 96,867.81                |
| Jun-24           | 1,000,000.00       | 5.3400%             | Westpac Group                  | AA-              | 1,000,000.00           | Sep-23           | 1,022,969.32          | 544529      | 22,969.32                |
| Jun-24           | 2,000,000.00       | 5.4000%             | Commonwealth Bank of Australia | AA-              | 2,000,000.00           | Aug-23           | 2,056,219.18          | 544422      | 56,219.18                |
| Jul-24           | 5,000,000.00       | 5.5100%             | Commonwealth Bank of Australia | AA-              | 5,000,000.00           | Aug-23           | 5,153,978.08          | 544377      | 153,978.08               |
| Aug-24           | 2,500,000.00       | 5.1000%             | National Australia Bank        | AA-              | 2,500,000.00           | Feb-24           | 2,501,047.95          | 544862      | 1,047.95                 |
| Dec-24           | 3,000,000.00       | 5.1500%             | National Australia Bank        | AA-              | 3,000,000.00           | Feb-24           | 3,010,158.90          | 544827      | 10,158.90                |
| Dec-24           | 2,000,000.00       | 5.2100%             | Suncorp Bank                   | A+               | 2,000,000.00           | Jan-24           | 2,012,561.10          | 544796      | 12,561.10                |
| Dec-24           | 2,000,000.00       | 5.2000%             | National Australia Bank        | AA-              | 2,000,000.00           | Jan-24           | 2,010,542.47          | 544808      | 10,542.47                |
| Dec-24           | 2,000,000.00       | 5.1000%             | Westpac Group                  | AA-              | 2,000,000.00           | Feb-24           | 2,002,235.62          | 544868      | 2,235.62                 |
| Dec-24           | 2,000,000.00       | 5.2200%             | Suncorp Bank                   | A+               | 2,000,000.00           | Jan-24           | 2,015,159.45          | 544766      | 15,159.45                |
| Jun-25           | 2,000,000.00       | 5.1000%             | Suncorp Bank                   | A+               | 2,000,000.00           | Jan-24           | 2,014,810.96          | 544767      | 14,810.96                |
|                  | 46,500,000.00      | 5.2401%             |                                |                  | 46,500,000.00          |                  | 47,550,295.22         |             | 1,050,295.22             |