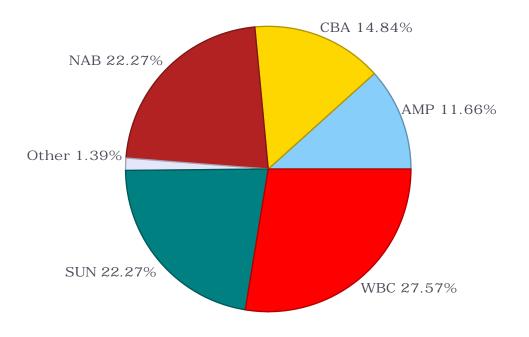

### Investment Summary as at 29 February 2024

| Cash Accounts                       |                |                  |                       |             |  |
|-------------------------------------|----------------|------------------|-----------------------|-------------|--|
| Face Current<br>Value (\$) Rate (%) | Institution    | Credit<br>Rating | Current<br>Value (\$) | Deal<br>No. |  |
| 655,664.98 4.7408%                  | Macquarie Bank | A+               | 655,664.98            | 541301      |  |
| 655,664.98 4.7408%                  |                |                  | 655,664.98            |             |  |

| Term Depo        | osits              |                     |                                |                  |                        |                  |                       |             |                          |
|------------------|--------------------|---------------------|--------------------------------|------------------|------------------------|------------------|-----------------------|-------------|--------------------------|
| Maturity<br>Date | Face<br>Value (\$) | Current<br>Rate (%) | Institution                    | Credit<br>Rating | Purchase<br>Price (\$) | Purchase<br>Date | Current<br>Value (\$) | Deal<br>No. | Accrued<br>Interest (\$) |
| Mar-24           | 2,000,000.00       | 4.8600%             | Westpac Group                  | AA-              | 2,000,000.00           | May-23           | 2,077,227.40          | 544120      | 77,227.40                |
| Apr-24           | 2,000,000.00       | 5.4700%             | Suncorp Bank                   | A+               | 2,000,000.00           | Jul-23           | 2,068,037.81          | 544321      | 68,037.81                |
| May-24           | 3,000,000.00       | 5.0500%             | AMP Bank                       | ввв              | 3,000,000.00           | May-23           | 3,125,765.75          | 544062      | 125,765.75               |
| May-24           | 1,500,000.00       | 5.1000%             | AMP Bank                       | ввв              | 1,500,000.00           | May-23           | 1,560,780.82          | 544099      | 60,780.82                |
| May-24           | 1,000,000.00       | 5.5500%             | AMP Bank                       | ввв              | 1,000,000.00           | Jul-23           | 1,033,300.00          | 544338      | 33,300.00                |
| May-24           | 3,000,000.00       | 4.9900%             | National Australia Bank        | AA-              | 3,000,000.00           | May-23           | 3,112,787.67          | 544137      | 112,787.67               |
| Jun-24           | 2,500,000.00       | 5.4800%             | Suncorp Bank                   | A+               | 2,500,000.00           | Jun-23           | 2,597,589.04          | 544204      | 97,589.04                |
| Jun-24           | 2,000,000.00       | 5.1000%             | Westpac Group                  | AA-              | 2,000,000.00           | Feb-24           | 2,004,471.23          | 544848      | 4,471.23                 |
| Jun-24           | 2,000,000.00       | 5.1400%             | Westpac Group                  | AA-              | 2,000,000.00           | Oct-23           | 2,038,585.21          | 544589      | 38,585.21                |
| Jun-24           | 1,500,000.00       | 5.3200%             | Westpac Group                  | AA-              | 1,500,000.00           | Sep-23           | 1,535,199.45          | 544522      | 35,199.45                |
| Jun-24           | 2,500,000.00       | 5.5900%             | Westpac Group                  | AA-              | 2,500,000.00           | Jun-23           | 2,596,867.81          | 544220      | 96,867.81                |
| Jun-24           | 1,000,000.00       | 5.3400%             | Westpac Group                  | AA-              | 1,000,000.00           | Sep-23           | 1,022,969.32          | 544529      | 22,969.32                |
| Jun-24           | 2,000,000.00       | 5.4000%             | Commonwealth Bank of Australia | AA-              | 2,000,000.00           | Aug-23           | 2,056,219.18          | 544422      | 56,219.18                |
| Jul-24           | 5,000,000.00       | 5.5100%             | Commonwealth Bank of Australia | AA-              | 5,000,000.00           | Aug-23           | 5,153,978.08          | 544377      | 153,978.08               |
| Aug-24           | 2,500,000.00       | 5.1000%             | National Australia Bank        | AA-              | 2,500,000.00           | Feb-24           | 2,501,047.95          | 544862      | 1,047.95                 |
| Dec-24           | 3,000,000.00       | 5.1500%             | National Australia Bank        | AA-              | 3,000,000.00           | Feb-24           | 3,010,158.90          | 544827      | 10,158.90                |
| Dec-24           | 2,000,000.00       | 5.2100%             | Suncorp Bank                   | A+               | 2,000,000.00           | Jan-24           | 2,012,561.10          | 544796      | 12,561.10                |
| Dec-24           | 2,000,000.00       | 5.2000%             | National Australia Bank        | AA-              | 2,000,000.00           | Jan-24           | 2,010,542.47          | 544808      | 10,542.47                |
| Dec-24           | 2,000,000.00       | 5.1000%             | Westpac Group                  | AA-              | 2,000,000.00           | Feb-24           | 2,002,235.62          | 544868      | 2,235.62                 |
| Dec-24           | 2,000,000.00       | 5.2200%             | Suncorp Bank                   | A+               | 2,000,000.00           | Jan-24           | 2,015,159.45          | 544766      | 15,159.45                |
| Jun-25           | 2,000,000.00       | 5.1000%             | Suncorp Bank                   | A+               | 2,000,000.00           | Jan-24           | 2,014,810.96          | 544767      | 14,810.96                |
|                  | 46,500,000.00      | 5.2401%             |                                |                  | 46,500,000.00          |                  | 47,550,295.22         |             | 1,050,295.22             |