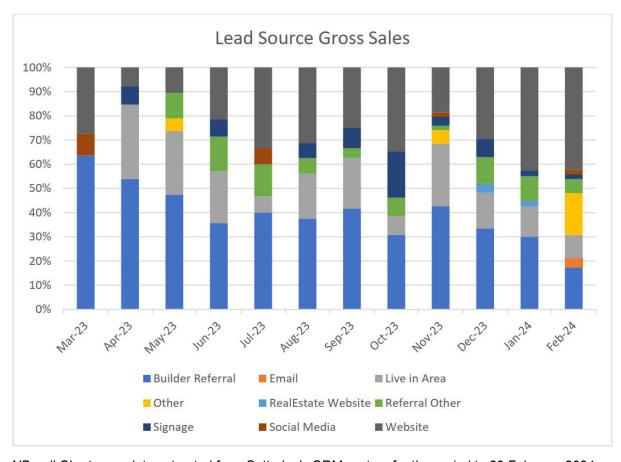

f leads from real estate websites, like REA, highlighted the level of interest and engagement from retail buyers searching for property online.



January and February 2024 saw a notable shift in buyer types with an overall decrease in retail investors. First home buyers remain the largest buyer type within Catalina. An increase in upgraders was observed during February, largely due to lot product offered in Catalina Beach. The sale of seven lots to builders for the new display village to be built in Catalina Green is also reflected in the February figures.



January and February 2024 saw an increase in lead conversion to sales through the website enquiry channel, highlighting the strong retail buyer segment. Sales through the builder referral channel declined for the month of February.



NB - all Charts use data extracted from Satterley's CRM system for the period to 29 February 2024.

| Kov marketing activity over the provious two months centred around the presenting of results                                                                                                                                                                                                      |
|---------------------------------------------------------------------------------------------------------------------------------------------------------------------------------------------------------------------------------------------------------------------------------------------------|
| Key marketing activity over the previous two months centred around the preparation of regular electronic dir