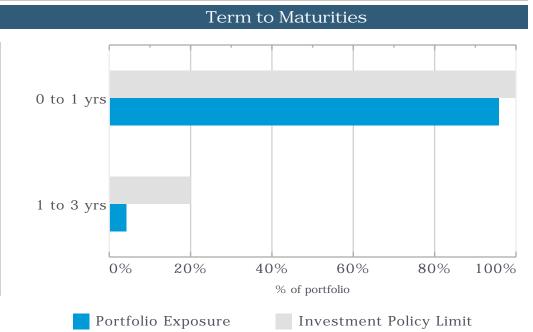

### Investment Summary as at 29 February 2024

| Cash Accounts                       |                |                  |                       |             |  |
|-------------------------------------|----------------|------------------|-----------------------|-------------|--|
| Face Current<br>Value (\$) Rate (%) | Institution    | Credit<br>Rating | Current<br>Value (\$) | Deal<br>No. |  |
| 655,664.98 4.7408%                  | Macquarie Bank | A+               | 655,664.98            | 541301      |  |
| 655,664.98 4.7408%                  |                |                  | 655,664.98            |             |  |

| Term Depo        | osits              |                     |                                |                  |                        |                  |                       |             |                          |
|------------------|--------------------|---------------------|--------------------------------|------------------|------------------------|------------------|-----------------------|-------------|--------------------------|
| Maturity<br>Date | Face<br>Value (\$) | Current<br>Rate (%) | Institution                    | Credit<br>Rating | Purchase<br>Price (\$) | Purchase<br>Date | Current<br>Value (\$) | Deal<br>No. | Accrued<br>Interest (\$) |
| Mar-24           | 2,000,000.00       | 4.8600%             | Westpac Group                  | AA-              | 2,000,000.00           | May-23           | 2,077,227.40          | 544120      | 77,227.40                |
| Apr-24           | 2,000,000.00       | 5.4700%             | Suncorp Bank                   | A+               | 2,000,000.00           | Jul-23           | 2,068,037.81          | 544321      | 68,037.81                |
| May-24           | 3,000,000.00       | 5.0500%             | AMP Bank                       | ввв              | 3,000,000.00           | May-23           | 3,125,765.75          | 544062      | 125,765.75               |
| May-24           | 1,500,000.00       | 5.1000%             | AMP Bank                       | ввв              | 1,500,000.00           | May-23           | 1,560,780.82          | 544099      | 60,780.82                |
| May-24           | 1,000,000.00       | 5.5500%             | AMP Bank                       | ввв              | 1,000,000.00           | Jul-23           | 1,033,300.00          | 544338      | 33,300.00                |
| May-24           | 3,000,000.00       | 4.9900%             | National Australia Bank        | AA-              | 3,000,000.00           | May-23           | 3,112,787.67          | 544137      | 112,787.67               |
| Jun-24           | 2,500,000.00       | 5.4800%             | Suncorp Bank                   | A+               | 2,500,000.00           | Jun-23           | 2,597,589.04          | 544204      | 97,589.04                |
| Jun-24           | 2,000,000.00       | 5.1000%             | Westpac Group                  | AA-              | 2,000,000.00           | Feb-24           | 2,004,471.23          | 544848      | 4,471.23                 |
| Jun-24           | 2,000,000.00       | 5.1400%             | Westpac Group                  | AA-              | 2,000,000.00           | Oct-23           | 2,038,585.21          | 544589      | 38,585.21                |
| Jun-24           | 1,500,000.00       | 5.3200%             | Westpac Group                  | AA-              | 1,500,000.00           | Sep-23           | 1,535,199.45          | 544522      | 35,199.45                |
| Jun-24           | 2,500,000.00       | 5.5900%             | Westpac Group                  | AA-              | 2,500,000.00           | Jun-23           | 2,596,867.81          | 544220      | 96,867.81                |
| Jun-24           | 1,000,000.00       | 5.3400%             | Westpac Group                  | AA-              | 1,000,000.00           | Sep-23           | 1,022,969.32          | 544529      | 22,969.32                |
| Jun-24           | 2,000,000.00       | 5.4000%             | Commonwealth Bank of Australia | AA-              | 2,000,000.00           | Aug-23           | 2,056,219.18          | 544422      | 56,219.18                |
| Jul-24           | 5,000,000.00       | 5.5100%             | Commonwealth Bank of Australia | AA-              | 5,000,000.00           | Aug-23           | 5,153,978.08          | 544377      | 153,978.08               |
| Aug-24           | 2,500,000.00       | 5.1000%             | National Australia Bank        | AA-              | 2,500,000.00           | Feb-24           | 2,501,047.95          | 544862      | 1,047.95                 |
| Dec-24           | 3,000,000.00       | 5.1500%             | National Australia Bank        | AA-              | 3,000,000.00           | Feb-24           | 3,010,158.90          | 544827      | 10,158.90                |
| Dec-24           | 2,000,000.00       | 5.2100%             | Suncorp Bank                   | A+               | 2,000,000.00           | Jan-24           | 2,012,561.10          | 544796      | 12,561.10                |
| Dec-24           | 2,000,000.00       | 5.2000%             | National Australia Bank        | AA-              | 2,000,000.00           | Jan-24           | 2,010,542.47          | 544808      | 10,542.47                |
| Dec-24           | 2,000,000.00       | 5.1000%             | Westpac Group                  | AA-              | 2,000,000.00           | Feb-24           | 2,002,235.62          | 544868      | 2,235.62                 |
| Dec-24           | 2,000,000.00       | 5.2200%             | Suncorp Bank                   | A+               | 2,000,000.00           | Jan-24           | 2,015,159.45          | 544766      | 15,159.45                |
| Jun-25           | 2,000,000.00       | 5.1000%             | Suncorp Bank                   | A+               | 2,000,000.00           | Jan-24           | 2,014,810.96          | 544767      | 14,810.96                |
|                  | 46,500,000.00      | 5.2401%             |                                |                  | 46,500,000.00          |                  | 47,550,295.22         |             | 1,050,295.22             |