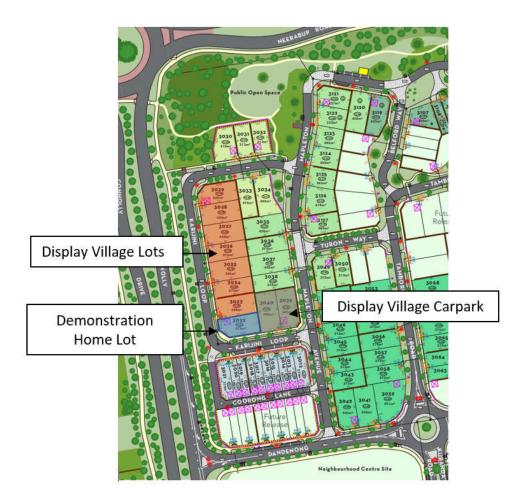

### Catalina Green Display Village

Sales contracts have been executed for seven display village lots (Lots 3023 to 3029). Settlement of the sales are expected to commence in April 2024. Assuming commencement of construction of the display homes in May 2024 and a nine-month construction timeframe, the Display Village should open in early 2025. It is expected to operate for approximately three years.

### Catalina Green Sustainability Demonstration Home

Expressions of interest were sought in January 2024 from builders for the design and construction of a sustainability demonstration home on Lot 3022 as part of the proposed Catalina Green Display Village. The home is intended to showcase possible sustainability inclusions in a new home-build and aligns with the Council's vision of developing a sustainable, environmentally friendly estate. Additionally, it is to be used as a sales office,

enabling the disposal of the existing sales office in Catalina Beach. At its meeting on 15 February 2024 the Council resolved to invite Solar Dwellings and Green Homes to submit a tender for the design and construction processes. A separate report on the tender is provided in Item 15.1.