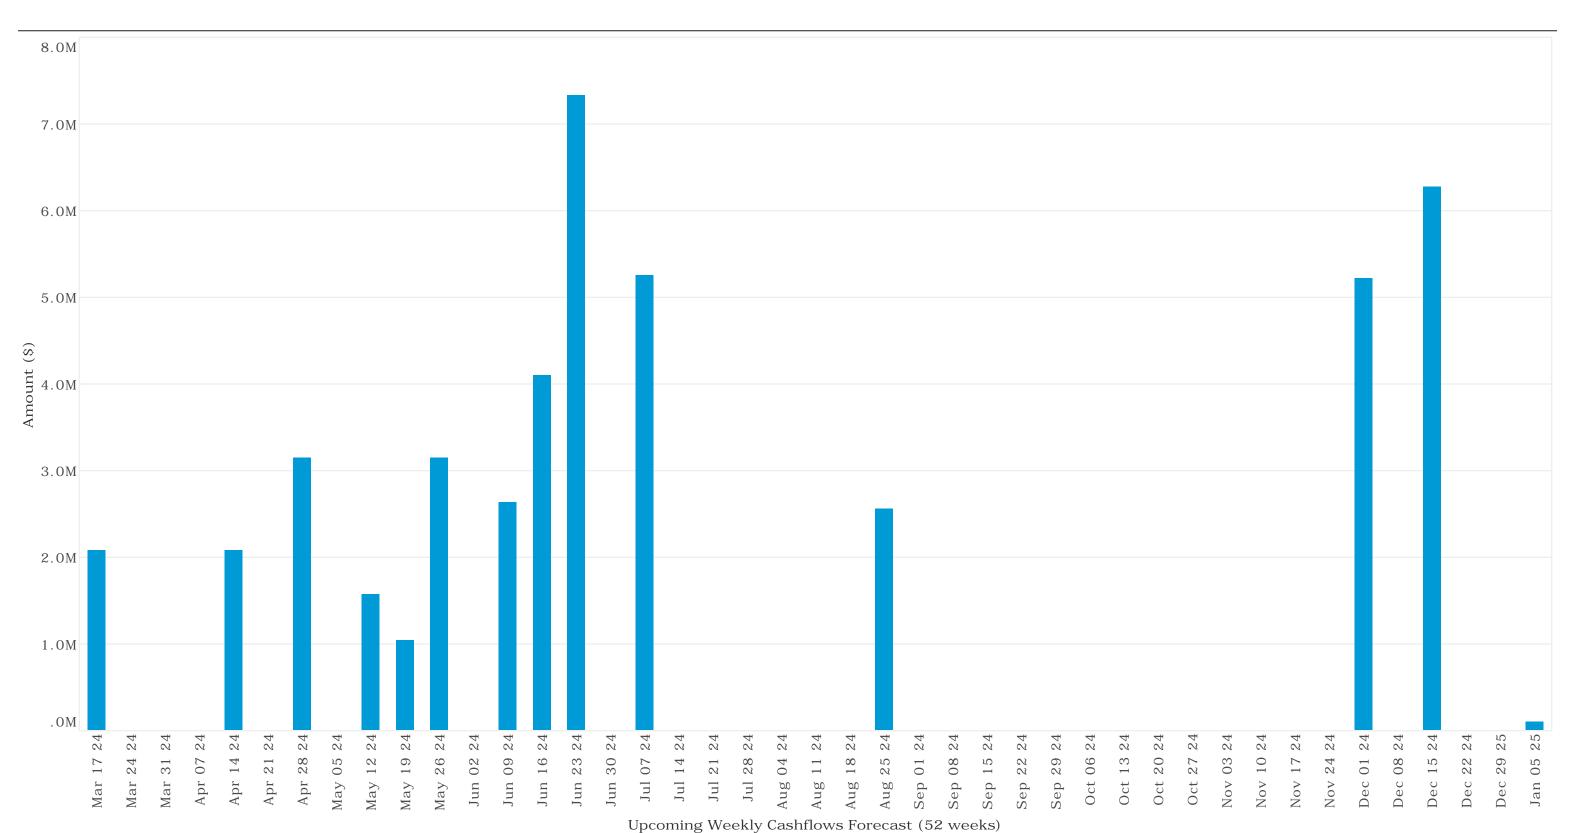

### COMMENT

The detailed Statements contained in the attachment reflect the budget proposals and direction adopted by the Council.

Of note, the total equity position increased over the month from \$47.13M to \$52.82M, an increase of \$5.52M, mainly as a result of increased settlements.

The information in the attachments is summarised in the tables following.