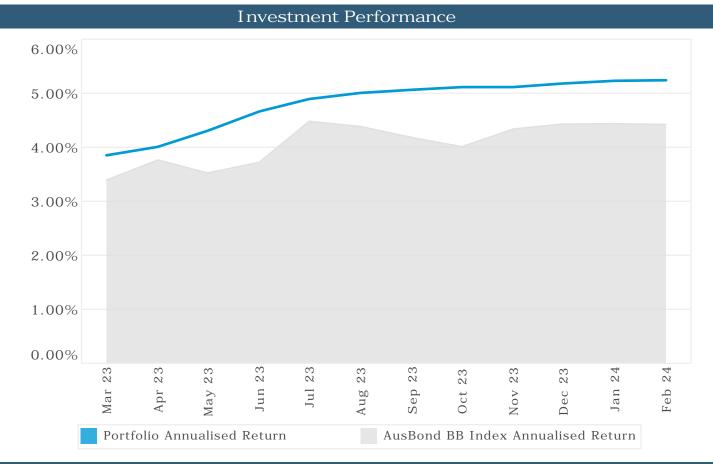

### COMMENT

The detailed Statements contained in the attachment reflect the budget proposals and direction adopted by the Council.

Of note, the total equity position increased over the month from \$47.13M to \$52.82M, an increase of \$5.52M, mainly as a result of increased settlements.