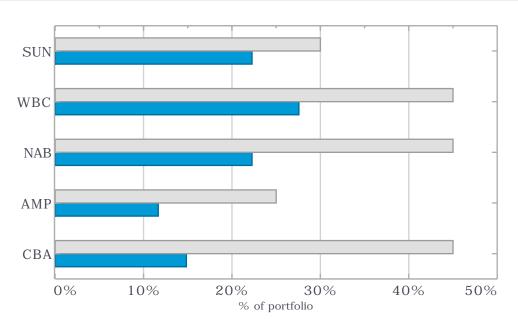

### Investment Summary as at 29 February 2024

| Cash Accounts                       |                |                  |                       |             |  |
|-------------------------------------|----------------|------------------|-----------------------|-------------|--|
| Face Current<br>Value (\$) Rate (%) | Institution    | Credit<br>Rating | Current<br>Value (\$) | Deal<br>No. |  |
| 655,664.98 4.7408%                  | Macquarie Bank | A+               | 655,664.98            | 541301      |  |
| 655,664.98 4.7408%                  |                |                  | 655,664.98            |             |  |

| Term Depo        | osits              |                     |                                |                  |                        |                  |                       |             |                          |
|------------------|--------------------|---------------------|--------------------------------|------------------|------------------------|------------------|-----------------------|-------------|--------------------------|
| Maturity<br>Date | Face<br>Value (\$) | Current<br>Rate (%) | Institution                    | Credit<br>Rating | Purchase<br>Price (\$) | Purchase<br>Date | Current<br>Value (\$) | Deal<br>No. | Accrued<br>Interest (\$) |
| Mar-24           | 2,000,000.00       | 4.8600%             | Westpac Group                  | AA-              | 2,000,000.00           | May-23           | 2,077,227.40          | 544120      | 77,227.40                |
| Apr-24           | 2,000,000.00       | 5.4700%             | Suncorp Bank                   | A+               | 2,000,000.00           | Jul-23           | 2,068,037.81          | 544321      | 68,037.81                |
| May-24           | 3,000,000.00       | 5.0500%             | AMP Bank                       | ввв              | 3,000,000.00           | May-23           | 3,125,765.75          | 544062      | 125,765.75               |
| May-24           | 1,500,000.00       | 5.1000%             | AMP Bank                       | ввв              | 1,500,000.00           | May-23           | 1,560,780.82          | 544099      | 60,780.82                |
| May-24           | 1,000,000.00       | 5.5500%             | AMP Bank                       | ввв              | 1,000,000.00           | Jul-23           | 1,033,300.00          | 544338      | 33,300.00                |
| May-24           | 3,000,000.00       | 4.9900%             | National Australia Bank        | AA-              | 3,000,000.00           | May-23           | 3,112,787.67          | 544137      | 112,787.67               |
| Jun-24           | 2,500,000.00       | 5.4800%             | Suncorp Bank                   | A+               | 2,500,000.00           | Jun-23           | 2,597,589.04          | 544204      | 97,589.04                |
| Jun-24           | 2,000,000.00       | 5.1000%             | Westpac Group                  | AA-              | 2,000,000.00           | Feb-24           | 2,004,471.23          | 544848      | 4,471.23                 |
| Jun-24           | 2,000,000.00       | 5.1400%             | Westpac Group                  | AA-              | 2,000,000.00           | Oct-23           | 2,038,585.21          | 544589      | 38,585.21                |
| Jun-24           | 1,500,000.00       | 5.3200%             | Westpac Group                  | AA-              | 1,500,000.00           | Sep-23           | 1,535,199.45          | 544522      | 35,199.45                |
| Jun-24           | 2,500,000.00       | 5.5900%             | Westpac Group                  | AA-              | 2,500,000.00           | Jun-23           | 2,596,867.81          | 544220      | 96,867.81                |
| Jun-24           | 1,000,000.00       | 5.3400%             | Westpac Group                  | AA-              | 1,000,000.00           | Sep-23           | 1,022,969.32          | 544529      | 22,969.32                |
| Jun-24           | 2,000,000.00       | 5.4000%             | Commonwealth Bank of Australia | AA-              | 2,000,000.00           | Aug-23           | 2,056,219.18          | 544422      | 56,219.18                |
| Jul-24           | 5,000,000.00       | 5.5100%             | Commonwealth Bank of Australia | AA-              | 5,000,000.00           | Aug-23           | 5,153,978.08          | 544377      | 153,978.08               |
| Aug-24           | 2,500,000.00       | 5.1000%             | National Australia Bank        | AA-              | 2,500,000.00           | Feb-24           | 2,501,047.95          | 544862      | 1,047.95                 |
| Dec-24           | 3,000,000.00       | 5.1500%             | National Australia Bank        | AA-              | 3,000,000.00           | Feb-24           | 3,010,158.90          | 544827      | 10,158.90                |
| Dec-24           | 2,000,000.00       | 5.2100%             | Suncorp Bank                   | A+               | 2,000,000.00           | Jan-24           | 2,012,561.10          | 544796      | 12,561.10                |
| Dec-24           | 2,000,000.00       | 5.2000%             | National Australia Bank        | AA-              | 2,000,000.00           | Jan-24           | 2,010,542.47          | 544808      | 10,542.47                |
| Dec-24           | 2,000,000.00       | 5.1000%             | Westpac Group                  | AA-              | 2,000,000.00           | Feb-24           | 2,002,235.62          | 544868      | 2,235.62                 |
| Dec-24           | 2,000,000.00       | 5.2200%             | Suncorp Bank                   | A+               | 2,000,000.00           | Jan-24           | 2,015,159.45          | 544766      | 15,159.45                |
| Jun-25           | 2,000,000.00       | 5.1000%             | Suncorp Bank                   | A+               | 2,000,000.00           | Jan-24           | 2,014,810.96          | 544767      | 14,810.96                |
|                  | 46,500,000.00      | 5.2401%             |                                |                  | 46,500,000.00          |                  | 47,550,295.22         |             | 1,050,295.22             |