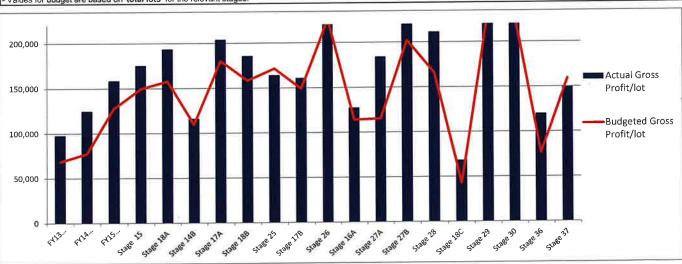

| 19,190,000  | 446,279     | 9,365,867        | 217,811          | 9,824,133             | 228,468               | 51.19%         |
| Stage 30     | Dec-21         | 13,520,000  | 386,286     | 5,434,179        | 155,262          | 8,085,821             | 231,023               | 59.81%         |
| Stage 36     | Oct-22         | 18,086,000  | 231,872     | 12,110,457       | 155,262          | 5,975,543             | 76,610                | 33.049         |
| Stage 37     | Jun-23         | 13,117,500  | 273,281     | 5,478,256        | 114,130          | 7,639,244             | 159,151               | 58.249         |
| Otage of     | Juli-20        | 371,321,294 |             | 206,876,422      |                  | 164,444,873           |                       |                |



0724 Tamala Park Accounts Jan24 v2.0.xlsx P2002 81 of 137

#### Catalina

TOTAL COSTS

| atalina                                      |           |             |                              |                          |                          |            |                   |                |                    |                  |                         |                  |                      |                  |                  |                      |            |         |
|----------------------------------------------|-----------|-------------|------------------------------|--------------------------|--------------------------|------------|-------------------|----------------|--------------------|------------------|-------------------------|------------------|---------------