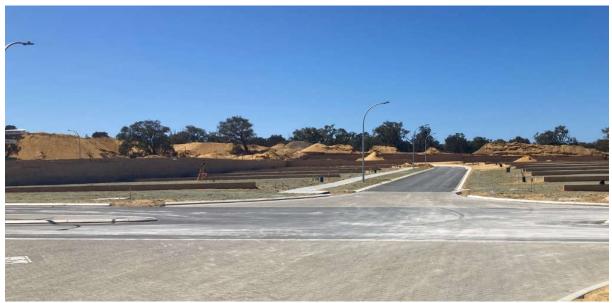

Completed Stage 38 Civil Works

| Stage 39           |                 |                             | 60 lots                                                                                                                                                       |
|--------------------|-----------------|-----------------------------|---------------------------------------------------------------------------------------------------------------------------------------------------------------|
| Contractor Posse   | ssion of Site   |                             | 2 October 2023                                                                                                                                                |
| Original Practical | Completion Date |                             | 5 April 2024                                                                                                                                                  |
| Revised Practical  | Completion Date |                             | 7 May 2024                                                                                                                                                    |
| Construction Sta   | atus            |                             | -                                                                                                                                                             |
| Item               | % Complete      | Change since<br>last report | Comments                                                                                                                                                      |
| Earthworks         | 100             | 10                          |                                                                                                                                                               |
| Sewer              | 90              | 70                          | Connection to main sewer in Connolly Drive is pending the isolation of a nearby water main by Water Corporation – expected to be completed in early May 2024. |
| Drainage           | 100             | 80                          |                                                                                                                                                               |
| Water/Gas          | 90              | 80                          |                                                                                                                                                               |
| Power/Comms        | 90              | 90                          |                                                                                                                                                               |
| Walls              | 90              | 90                          |                                                                                                                                                               |
| Roads              | 50              | 50                          | Asphalt to be laid from 2 April 2024.                                                                                                                         |

Stage 39 (in foreground) and Stage 41 (in background) Civil Works in progress

Engineering design is in progress for:

- Stage 33/34 Catalina Beach civil works;
- Stage 42 Catalina Green civil works;
- The road connection to the future bus underpass to be constructed under Neerabup Road to Clarkson train station.