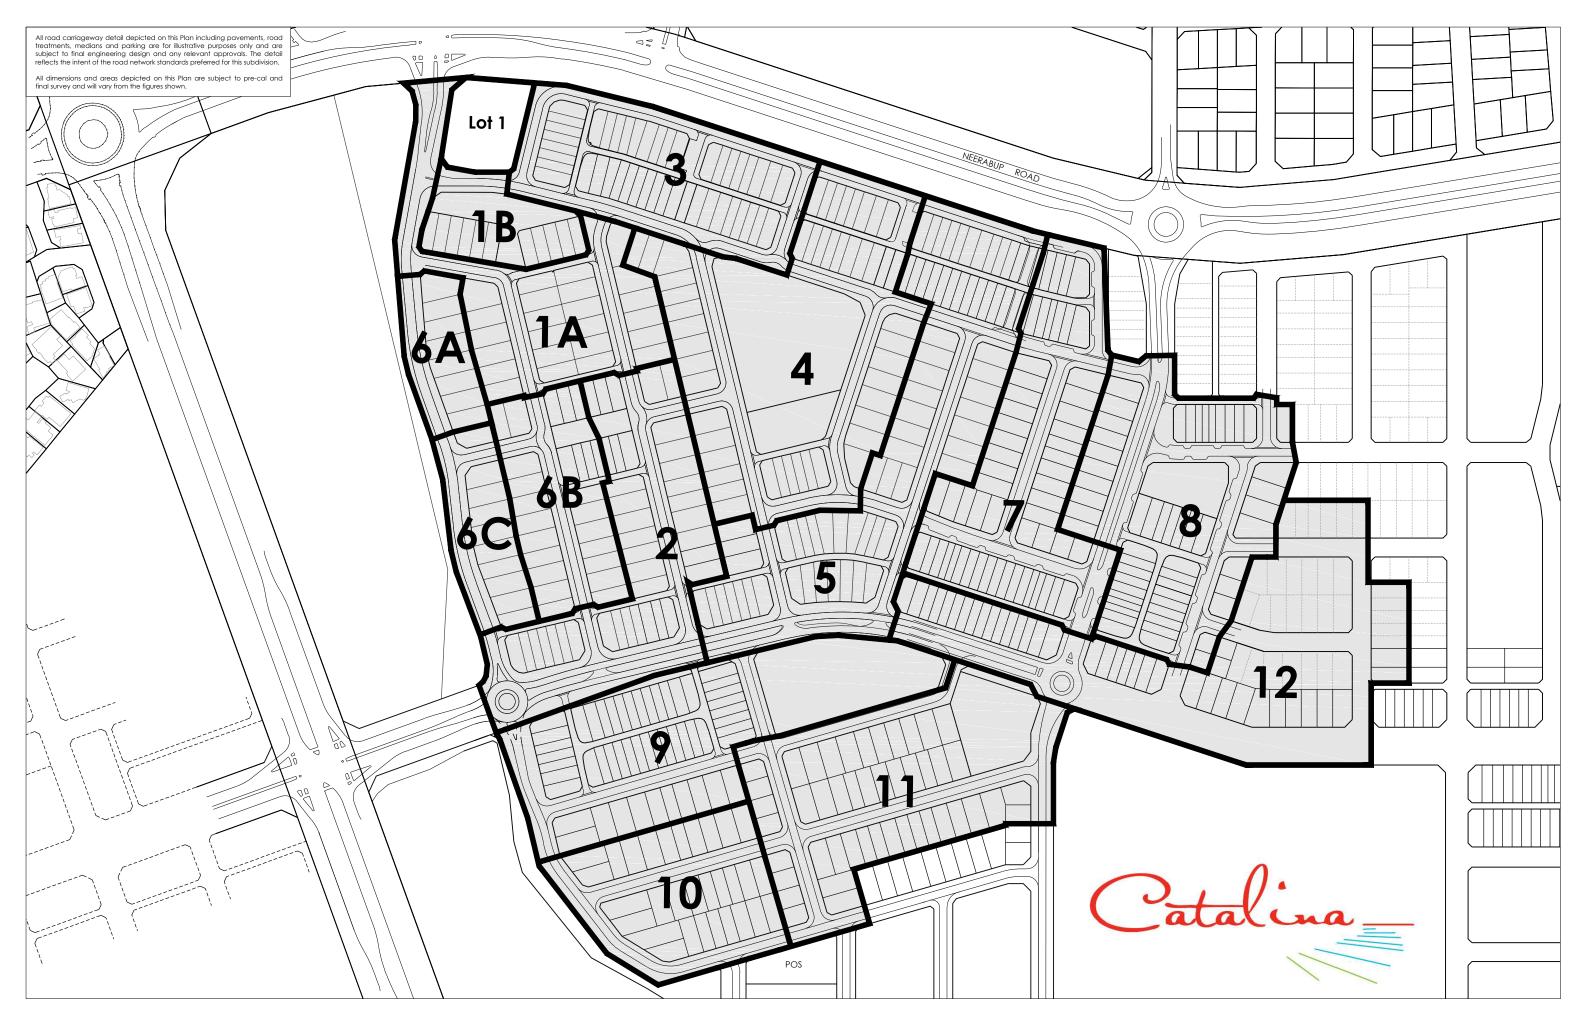

#### 2. STATEMENT OF OBJECTIVE

The Regional Council has a specific regional purpose which is:

- a) To undertake, in accordance with the objectives, the rezoning, subdivision, development marketing and sale of land comprising the developable portion of Lot 118 Mindarie (now Lot 9504); and
- b) To carry out and do all other acts and things which are reasonably necessary for the bringing into effect of the matters referred to in paragraph a).

The objectives of the Regional Council are:

- 1. To develop and improve the value of the land;
- 2. To maximise, and with prudent risk parameters, the financial return to the Participants;
- 3. To balance economic, social and environmental issues; and
- 4. To produce a quality development demonstrating the best urban design and development practice.