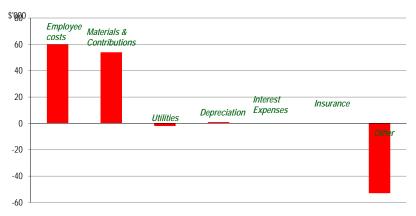

#### TAMALA PARK REGIONAL COUNCIL STATEMENT OF FINANCIAL ACTIVITY FOR THE PERIOD 1 JULY 2012 TO 31 MAY 2013

| <u>Operating</u>                     | NOTE      | 31 May<br>2013<br>Actual<br>\$ | 31 May<br>2013<br>Y-T-D Budget<br>\$ | 2012/2013<br>Amended<br>Budget<br>\$ | Variances<br>Budget to<br>Actual<br>Y-T-D<br>% |
|--------------------------------------|-----------|--------------------------------|--------------------------------------|--------------------------------------|------------------------------------------------|
| Revenues                             | 1,2       | •                              | •                                    | •                                    | ,,                                             |
| Interest Earnings                    | ,         | 447,585                        | 371,840                              | 400,000                              | 20.37%                                         |
| Other Revenue                        |           | 1,287                          | 31,499,943                           | 33,864,672                           | (100.00%)                                      |
|                                      | _         | 448,872                        | 31,871,783                           | 34,264,672                           | (98.59%)                                       |
| Expenses                             | 1,2       |                                |                                      |                                      | ,                                              |
| Employee Costs                       |           | (482,088)                      | (529,138)                            | (560,951)                            | (8.89%)                                        |
| Materials and Contracts              |           | , ,                            | ,                                    | ,                                    | , ,                                            |
| - Professional Consulting Fees       |           | (110,588)                      | (5,984,178)                          | (5,658,071)                          | (98.15%)                                       |
| - Materials and Contracts Other      |           | (84,166)                       | (356,678)                            | (270,018)                            | (76.40%)                                       |
| Loss on Disposal of Assets           |           | 0                              | 0                                    | 0                                    | 0.00%                                          |
| Depreciation                         |           | (6,084)                        | (18,451)                             | (19,320)                             | (67.03%)                                       |
| Utilities                            |           | 0                              | (9,741)                              | (11,800)                             | (100.00%)                                      |
| Insurance                            |           | (10,119)                       | (11,594)                             | (12,525)                             | (12.72%)                                       |
| Other Expenditure                    |           | (65,853)                       | (114,955)                            | (205,750)                            | (42.71%)                                       |
|                                      |           | (758,898)                      | (7,024,735)                          | (6,738,435)                          | (89.20%)                                       |
| Adjustments for Non-Cash             |           |                                |                                      |                                      |                                                |
| (Revenue) and Expenditure            |           |                                |                                      |                                      |                                                |
| Depreciation on Assets               |           | 6,084                          | 17,710                               | 19,320                               | (65.65%)                                       |
| Movement in Non-current Employee Ent | itlements | 0                              | 0                                    | 0                                    | 0.00%                                          |
| Profit(Loss) on Sale of Assets       | 4         | 0                              | 0                                    | 0                                    | 0.00%                                          |
| Capital Revenue and (Expenditure)    |           |                                |                                      |                                      |                                                |
| Change in Contributed Equity         | 6         | 7,104,123                      | (82,500)                             | (90,000)                             | (8711.06%)                                     |
| Infrastructure Assets Other          | 3         | 0                              | (27,517,330)                         | (30,018,905)                         | (100.00%)                                      |
| Land and Buildings                   | 3         | 0                              | 0                                    | 0                                    |                                                |
| Plant and Equipment                  | 3         | (62,732)                       | (57,761)                             | (63,012)                             | 8.61%                                          |
| Furniture and Equipment              | 3         | (1,515)                        | 0                                    | 0                                    | 100.00%                                        |
| Proceeds from Disposal of Assets     | 4         | 0                              | 0                                    | 0                                    | 0.00%                                          |
| Net Current Assets July 1 B/Fwd      | 7         | 13,012,597                     | 13,012,597                           | 13,012,597                           | 0.00%                                          |
| Net Current Assets Year to Date      | 7         | 19,748,531                     | 10,219,764                           | 10,386,237                           |                                                |

#### TAMALA PARK REGIONAL COUNCIL STATEMENT OF FINANCIAL ACTIVITY FOR THE PERIOD 1 JULY 2012 TO 30 JUNE 2013

| Operating                             | NOTE     | 30 June<br>2013<br>Actual<br>\$ | 30 June<br>2013<br>Y-T-D Budget<br>\$ | 2012/2013<br>Amended<br>Budget<br>\$ | Variances<br>Budget to<br>Actual<br>Y-T-D<br>% |
|---------------------------------------|----------|---------------------------------|---------------------------------------|--------------------------------------|------------------------------------------------|
| Revenues                              | 1,2      | •                               | •                                     | •                                    | ,,                                             |
| Interest Earnings                     | ,        | 517,279                         | 400,000                               | 400,000                              | 29.32%                                         |
| Other Revenue                         |          | 1,287                           | 33,864,672                            | 33,864,672                           | (100.00%)                                      |
|                                       | _        | 518,566                         | 34,264,672                            | 34,264,672                           | (98.49%)                                       |
| Expenses                              | 1,2      |                                 |                                       |                                      | ,                                              |
| Employee Costs                        |          | (519,198)                       | (560,951)                             | (560,951)                            | (7.44%)                                        |
| Materials and Contracts               |          |                                 |                                       |                                      |                                                |
| - Professional Consulting Fees        |          | (92,565)                        | (5,658,071)                           | (5,658,071)                          | (98.36%)                                       |
| - Materials and Contracts Other       |          | (99,198)                        | (270,018)                             | (270,018)                            | (63.26%)                                       |
| Loss on Disposal of Assets            |          | 0                               | 0                                     | 0                                    | 0.00%                                          |
| Depreciation                          |          | (6,084)                         | (19,320)                              | (19,320)                             | (68.51%)                                       |
| Utilities                             |          | 0                               | (11,800)                              | (11,800)                             | (100.00%)                                      |
| Insurance                             |          | (10,119)                        | (12,525)                              | (12,525)                             | (19.21%)                                       |
| Other Expenditure                     | _        | (111,232)                       | (205,750)                             | (205,750)                            | (45.94%)                                       |
|                                       |          | (838,396)                       | (6,738,435)                           | (6,738,435)                          | (87.56%)                                       |
| Adjustments for Non-Cash              |          |                                 |                                       |                                      |                                                |
| (Revenue) and Expenditure             |          |                                 |                                       |                                      |                                                |
| Depreciation on Assets                |          | 6,084                           | 19,320                                | 19,320                               | (68.51%)                                       |
| Movement in Non-current Employee Enti | tlements | 0                               | 0                                     | 0                                    | 0.00%                                          |
| Profit(Loss) on Sale of Assets        | 4        | 0                               | 0                                     | 0                                    | 0.00%                                          |
| Capital Revenue and (Expenditure)     |          |                                 |                                       |                                      |                                                |
| Change in Contributed Equity          | 6        | 13,483,808                      | (90,000)                              | (90,000)                             | (15082.01%)                                    |
| Infrastructure Assets Other           | 3        | 0                               | (30,018,905)                          | (30,018,905)                         | (100.00%)                                      |
| Land and Buildings                    | 3        | 0                               | 0                                     | 0                                    |                                                |
| Plant and Equipment                   | 3        | (62,732)                        | (63,012)                              | (63,012)                             | (0.44%)                                        |
| Furniture and Equipment               | 3        | (1,515)                         | 0                                     | 0                                    | 100.00%                                        |
| Proceeds from Disposal of Assets      | 4        | 0                               | 0                                     | 0                                    | 0.00%                                          |
| O Net Current Assets July 1 B/Fwd     | 7        | 13,012,597                      | 13,012,597                            | 13,012,597                           | 0.00%                                          |
| Net Current Assets Year to Date       | 7        | 26,118,412                      | 10,386,237                            | 10,386,237                           |                                                |