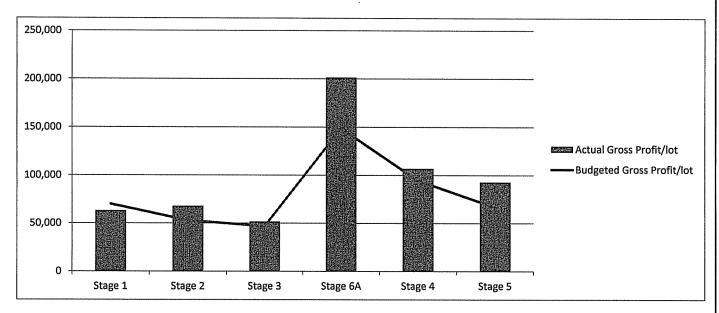

#### 3. ACQUISITION OF ASSETS

| The following assets are budgeted to be acquired during the year:  By Program | 31 May<br>2013<br>Actual<br>\$ | Amended<br>2012/13<br>Budget<br>\$ |
|-------------------------------------------------------------------------------|--------------------------------|------------------------------------|
| Other Property and Services                                                   |                                |                                    |
| Vehicle - CEO                                                                 | 62,732                         | 63,012                             |
| New Land Development                                                          | 0                              | 30,018,905                         |
| Furniture and Equipment                                                       | 1,515                          | 0                                  |
|                                                                               | 64,247                         | 30,081,917                         |
| By Class                                                                      |                                |                                    |
| Plant & Equipment                                                             | 62,732                         | 63,012                             |
| Furniture and Equipment                                                       | 1,515                          | 0                                  |
| Infrastructure Other                                                          | 0                              | 30,018,905                         |
|                                                                               | 64,247                         | 30,081,917                         |

#### 3. ACQUISITION OF ASSETS

| The following assets are budgeted to be acquired during the year:  By Program          | 30 June<br>2013<br>Actual<br>\$       | Amended<br>2012/13<br>Budget<br>\$             |
|----------------------------------------------------------------------------------------|---------------------------------------|------------------------------------------------|
| Other Property and Services Vehicle - CEO New Land Development Furniture and Equipment | 62,732<br>0<br>1,515<br><b>64,247</b> | 63,012<br>30,018,905<br>0<br><b>30,081,917</b> |
| By Class                                                                               |                                       |                                                |
| Plant & Equipment Furniture and Equipment Infrastructure Other                         | 62,732<br>1,515<br>0<br><b>64,247</b> | 63,012<br>0<br>30,018,905<br><b>30,081,917</b> |