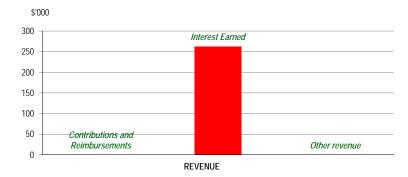

#### TAMALA PARK REGIONAL COUNCIL STATEMENT OF FINANCIAL ACTIVITY FOR THE PERIOD 1 JULY 2012 TO 31 MAY 2013

| <u>Operating</u>                     | NOTE      | 31 May<br>2013<br>Actual<br>\$ | 31 May<br>2013<br>Y-T-D Budget<br>\$ | 2012/2013<br>Amended<br>Budget<br>\$ | Variances<br>Budget to<br>Actual<br>Y-T-D<br>% |
|--------------------------------------|-----------|--------------------------------|--------------------------------------|--------------------------------------|------------------------------------------------|
| Revenues                             | 1,2       | •                              | •                                    | •                                    | ,,                                             |
| Interest Earnings                    | ,         | 447,585                        | 371,840                              | 400,000                              | 20.37%                                         |
| Other Revenue                        |           | 1,287                          | 31,499,943                           | 33,864,672                           | (100.00%)                                      |
|                                      | _         | 448,872                        | 31,871,783                           | 34,264,672                           | (98.59%)                                       |
| Expenses                             | 1,2       |                                |                                      |                                      | ,                                              |
| Employee Costs                       |           | (482,088)                      | (529,138)                            | (560,951)                            | (8.89%)                                        |
| Materials and Contracts              |           | , ,                            | ,                                    | ,                                    | , ,                                            |
| - Professional Consulting Fees       |           | (110,588)                      | (5,984,178)                          | (5,658,071)                          | (98.15%)                                       |
| - Materials and Contracts Other      |           | (84,166)                       | (356,678)                            | (270,018)                            | (76.40%)                                       |
| Loss on Disposal of Assets           |           | 0                              | 0                                    | 0                                    | 0.00%                                          |
| Depreciation                         |           | (6,084)                        | (18,451)                             | (19,320)                             | (67.03%)                                       |
| Utilities                            |           | 0                              | (9,741)                              | (11,800)                             | (100.00%)                                      |
| Insurance                            |           | (10,119)                       | (11,594)                             | (12,525)                             | (12.72%)                                       |
| Other Expenditure                    |           | (65,853)                       | (114,955)                            | (205,750)                            | (42.71%)                                       |
|                                      |           | (758,898)                      | (7,024,735)                          | (6,738,435)                          | (89.20%)                                       |
| Adjustments for Non-Cash             |           |                                |                                      |                                      |                                                |
| (Revenue) and Expenditure            |           |                                |                                      |                                      |                                                |
| Depreciation on Assets               |           | 6,084                          | 17,710                               | 19,320                               | (65.65%)                                       |
| Movement in Non-current Employee Ent | itlements | 0                              | 0                                    | 0                                    | 0.00%                                          |
| Profit(Loss) on Sale of Assets       | 4         | 0                              | 0                                    | 0                                    | 0.00%                                          |
| Capital Revenue and (Expenditure)    |           |                                |                                      |                                      |                                                |
| Change in Contributed Equity         | 6         | 7,104,123                      | (82,500)                             | (90,000)                             | (8711.06%)                                     |
| Infrastructure Assets Other          | 3         | 0                              | (27,517,330)                         | (30,018,905)                         | (100.00%)                                      |
| Land and Buildings                   | 3         | 0                              | 0                                    | 0                                    |                                                |
| Plant and Equipment                  | 3         | (62,732)                       | (57,761)                             | (63,012)                             | 8.61%                                          |
| Furniture and Equipment              | 3         | (1,515)                        | 0                                    | 0                                    | 100.00%                                        |
| Proceeds from Disposal of Assets     | 4         | 0                              | 0                                    | 0                                    | 0.00%                                          |
| Net Current Assets July 1 B/Fwd      | 7         | 13,012,597                     | 13,012,597                           | 13,012,597                           | 0.00%                                          |
| Net Current Assets Year to Date      | 7         | 19,748,531                     | 10,219,764                           | 10,386,237                           |                                                |

#### TAMALA PARK REGIONAL COUNCIL STATEMENT OF FINANCIAL ACTIVITY FOR THE PERIOD 1 JULY 2012 TO 30 JUNE 2013

| Operating                             | NOTE     | 30 June<br>2013<br>Actual<br>\$ | 30 June<br>2013<br>Y-T-D Budget<br>\$ | 2012/2013<br>Amended<br>Budget<br>\$ | Variances<br>Budget to<br>Actual<br>Y-T-D<br>% |
|---------------------------------------|----------|---------------------------------|---------------------------------------|--------------------------------------|------------------------------------------------|
| Revenues                              | 1,2      | •                               | •                                     | •                                    | ,,                                             |
| Interest Earnings                     | ,        | 517,279                         | 400,000                               | 400,000                              | 29.32%                                         |
| Other Revenue                         |          | 1,287                           | 33,864,672                            | 33,864,672                           | (100.00%)                                      |
|                                       | _        | 518,566                         | 34,264,672                            | 34,264,672                           | (98.49%)                                       |
| Expenses                              | 1,2      |                                 |                                       |                                      | ,                                              |
| Employee Costs                        |          | (519,198)                       | (560,951)                             | (560,951)                            | (7.44%)                                        |
| Materials and Contracts               |          |                                 |                                       |                                      |                                                |
| - Professional Consulting Fees        |          | (92,565)                        | (5,658,071)                           | (5,658,071)                          | (98.36%)                                       |
| - Materials and Contracts Other       |          | (99,198)                        | (270,018)                             | (270,018)                            | (63.26%)                                       |
| Loss on Disposal of Assets            |          | 0                               | 0                                     | 0                                    | 0.00%                                          |
| Depreciation                          |          | (6,084)                         | (19,320)                              | (19,320)                             | (68.51%)                                       |
| Utilities                             |          | 0                               | (11,800)                              | (11,800)                             | (100.00%)                                      |
| Insurance                             |          | (10,119)                        | (12,525)                              | (12,525)                             | (19.21%)                                       |
| Other Expenditure                     | _        | (111,232)                       | (205,750)                             | (205,750)                            | (45.94%)                                       |
|                                       |          | (838,396)                       | (6,738,435)                           | (6,738,435)                          | (87.56%)                                       |
| Adjustments for Non-Cash              |          |                                 |                                       |                                      |                                                |
| (Revenue) and Expenditure             |          |                                 |                                       |                                      |                                                |
| Depreciation on Assets                |          | 6,084                           | 19,320                                | 19,320                               | (68.51%)                                       |
| Movement in Non-current Employee Enti | tlements | 0                               | 0                                     | 0                                    | 0.00%                                          |
| Profit(Loss) on Sale of Assets        | 4        | 0                               | 0                                     | 0                                    | 0.00%                                          |
| Capital Revenue and (Expenditure)     |          |                                 |                                       |                                      |                                                |
| Change in Contributed Equity          | 6        | 13,483,808                      | (90,000)                              | (90,000)                             | (15082.01%)                                    |
| Infrastructure Assets Other           | 3        | 0                               | (30,018,905)                          | (30,018,905)                         | (100.00%)                                      |
| Land and Buildings                    | 3        | 0                               | 0                                     | 0                                    |                                                |
| Plant and Equipment                   | 3        | (62,732)                        | (63,012)                              | (63,012)                             | (0.44%)                                        |
| Furniture and Equipment               | 3        | (1,515)                         | 0                                     | 0                                    | 100.00%                                        |
| Proceeds from Disposal of Assets      | 4        | 0                               | 0                                     | 0                                    | 0.00%                                          |
| O Net Current Assets July 1 B/Fwd     | 7        | 13,012,597                      | 13,012,597                            | 13,012,597                           | 0.00%                                          |
| Net Current Assets Year to Date       | 7        | 26,118,412                      | 10,386,237                            | 10,386,237                           |                                                |