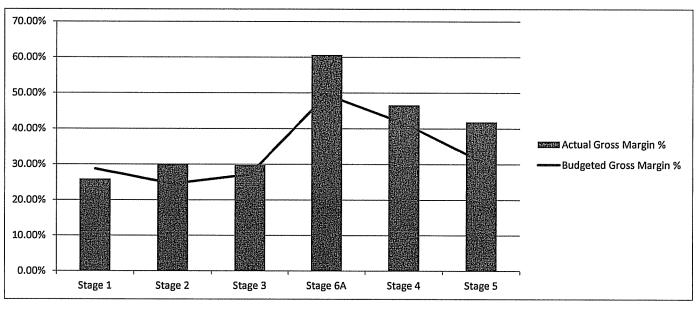

#### 3. ACQUISITION OF ASSETS

| The following assets are budgeted to be acquired during the year:  By Program | 31 May<br>2013<br>Actual<br>\$ | Amended<br>2012/13<br>Budget<br>\$ |
|-------------------------------------------------------------------------------|--------------------------------|------------------------------------|
| Other Property and Services                                                   |                                |                                    |
| Vehicle - CEO                                                                 | 62,732                         | 63,012                             |
| New Land Development                                                          | 0                              | 30,018,905                         |
| Furniture and Equipment                                                       | 1,515                          | 0                                  |
|                                                                               | 64,247                         | 30,081,917                         |
| By Class                                                                      |                                |                                    |
| Plant & Equipment                                                             | 62,732                         | 63,012                             |
| Furniture and Equipment                                                       | 1,515                          | 0                                  |
| Infrastructure Other                                                          | 0                              | 30,018,905                         |
|                                                                               | 64,247                         | 30,081,917                         |

#### 3. ACQUISITION OF ASSETS

| The following assets are budgeted to be acquired during the year:  By Program          | 30 June<br>2013<br>Actual<br>\$       | Amended<br>2012/13<br>Budget<br>\$             |
|----------------------------------------------------------------------------------------|---------------------------------------|------------------------------------------------|
| Other Property and Services Vehicle - CEO New Land Development Furniture and Equipment | 62,732<br>0<br>1,515<br><b>64,247</b> | 63,012<br>30,018,905<br>0<br><b>30,081,917</b> |
| By Class                                                                               |                                       |                                                |
| Plant & Equipment Furniture and Equipment Infrastructure Other                         | 62,732<br>1,515<br>0<br><b>64,247</b> | 63,012<br>0<br>30,018,905<br><b>30,081,917</b> |