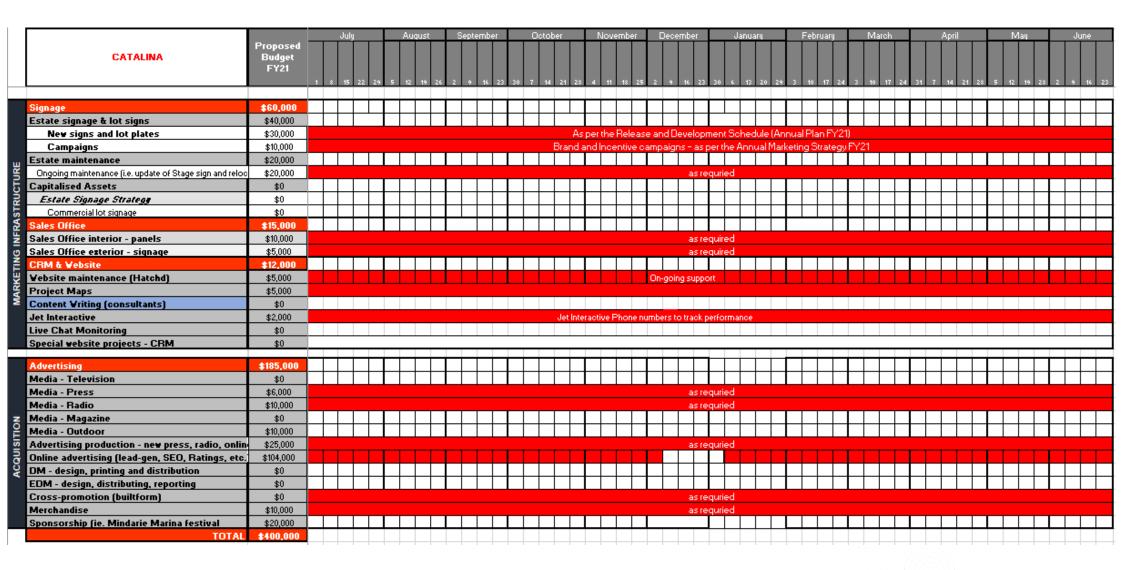

|                         | Online advertising (lead-gen, SEO, Ratings, etc.)              | \$104,000 |
|                         | DM - design, printing and distribution                         | \$0       |
|                         | EDM - design, distributing, reporting                          | \$0       |
|                         | Cross-promotion (builtform)                                    | \$0       |
|                         | Merchandise                                                    | \$10,000  |
|                         | Sponsorship (ie. Mindarie Marina festival                      | \$20,000  |
|                         | TOTAL                                                          | \$400,000 |

## 8. Marketing Activity Plan



# 8. Marketing Activity Plan