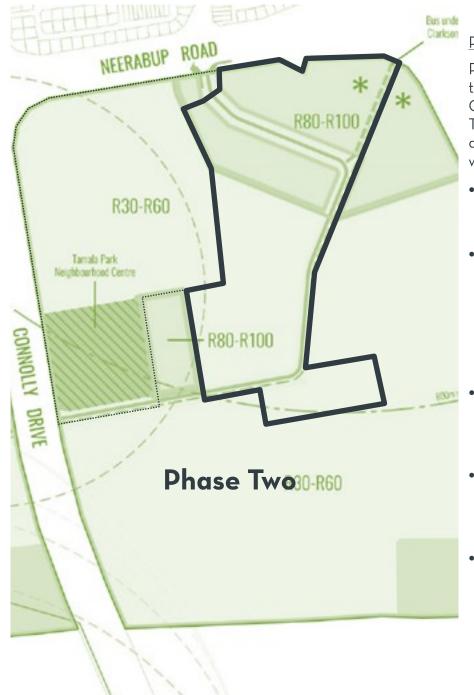

ees at multiple POS and road reserve locations to establish the project aesthetic and vision.
- The opportunity to install public art or iconic structures at the permanent entry points of the project.
- A focus of presenting out towards its surrounds. The design will embrace Neerabup Road and Connolly Drive to welcome people in.
  - The use of existing trees and new landscaping will create a linear parkland along Neerabup Road.
  - Opening the development to present to Connolly Drive and locating a high quality display village to address this high traffic road.
  - Creation of the Local Centre Site to encourage commercial operators to active the site early.
  - Creating three entry points in and out of the precinct to enable greater vehicular, and pedestrian connections to its surrounds.



#### PHASE TWO

Phase Two of the development will move to the east of Phase One and will connect to the existing Neerabup Road underpass. This Phase continues on from the Phase One focus on connections by completing creating a major link through to Clarkson Train Station. Internalised amenity and the creation of sites for higher density development area also achieved during Phase Two. Phase Two has considered and will achieve the following;

- Completing the final sections of the Green Link. This important connector will provide a landscaped connecting spine all the way from Clarkson Train Station through to the foreshore in Catalina Beach.
- The Public Transport Authority has committed to providing a bus service along Aviator Boulevard upon completion of the construction of the road. Th