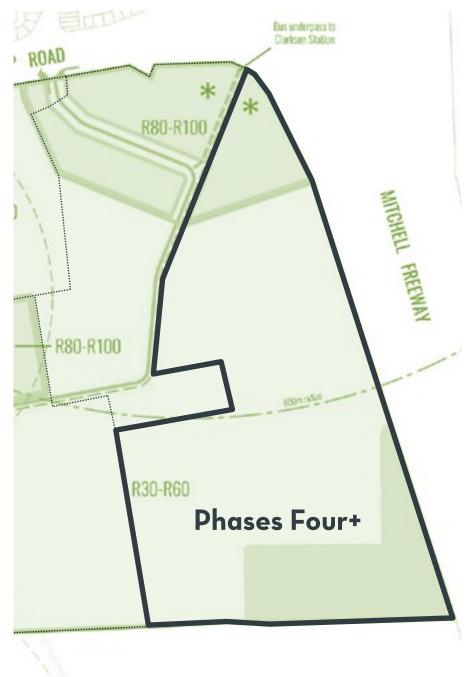

around the Local Centre including areas of higher density to support local employment and the commercial viability of the centre.
- Residential lots that will benefit from views and outlooks over the bushforever to the south.
- Exploration into an aged care site or health campus that is within close proximity of the local centre. This would provide additional diversity of housing options that Catalina does not have.
- The final entry and egress of the precinct on to Connolly Drive at the southern most boundary
- Continuing the approach taken in Phase One of presenting towards its surrounds. The project will not turn its back on Connolly Drive by putting long rows of rear boundary fencing hard against the boundary. Instead it will look for ways to present towards and soften the interface.



#### PHASES FOUR+

The remaining phases of Catalina Grove will see development progress to the eastern part of the precinct. These phases can and will be reviewed over time to ensure they are adapted to meet market needs and demands. Areas of significant opportunity are;

- Interface and potential views of bush land and conservation areas
- Integrating the cycle network to join with the established dual use path along the Mitchell Freeway
- Using the lessons learnt within Phase Two to construct high density sites that benefit from a walkable location to the Clarkson Train Station.
- The continuation of retention of significant existing trees within parks and streetscapes.
- Create a high connectivity from north to south across the estate to encourage pedestrian and cycle movement towards