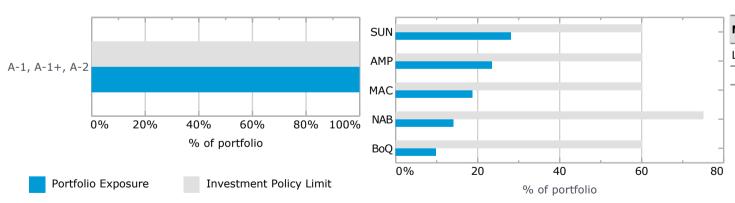

Investment Policy Compliance Report - June 2020

80

Investment Policy Limit

100

|            | Credit<br>Rating | Face<br>Value (\$) | Policy<br>Max |   |
|------------|------------------|--------------------|---------------|---|
| Short Term | A-1              | 20,015,781         |               |   |
| Short Term | A-1+             | 8,500,000          |               |   |
| Short Term | A-2              | 14,217,452         |               |   |
|            |                  | 42,733,233 100%    | 100%          | ~ |
|            |                  | 42,733,233 100%    |               |   |

|                                     | Portfolio<br>Exposure |     |   |
|-------------------------------------|-----------------------|-----|---|
| Suncorp Bank (A-1, A+)              | 28%                   | 60% | ~ |
| AMP Bank (A-2, BBB+)                | 23%                   | 60% | ~ |
| Macquarie Bank (A-1, A+)            | 19%                   | 60% | ~ |
| National Australia Bank (A-1+, AA-) | 14%                   | 75% | ~ |
| Bank of Queensland (A-2, BBB+)      | 10%                   | 60% | ~ |
| Westpac Group (A-1+, AA-)           | 6%                    | 75% | ~ |

Individual Institutional Exposures Report - June 2020

| Individual Institutional Ex | posures |
|-----------------------------|---------|
|-----------------------------|---------|

| Parent Group            | Credit<br>Rating | Exposure<br>(\$M) | Exposure (%) | Policy<br>Limit | Capacity |
|-------------------------|------------------|-------------------|--------------|-----------------|----------|
| AMP Bank                | A-2, BBB+        | 10.02M            | 23%          | 60%             | 15.62M   |
| Bank of Queensland      | A-2, BBB+        | 4.20M             | 10%          | 60%             | 21.44M   |
| Macquarie Bank          | A-1, A+          | 8.02M             | 19%          | 60%             | 17.62M   |
| National Australia Bank | A-1+, AA-        | 6.00M             | 14%          | 75%             | 26.05M   |
| Suncorp Bank            | A-1, A+          | 12.00M            | 28%          | 60%             | 13.64M   |
| Westpac Group           | A-1+, AA-        | 2.50M             | 6%           | 75%             | 29.55M   |
|                         |                  | 42.73M            |              |                 |          |