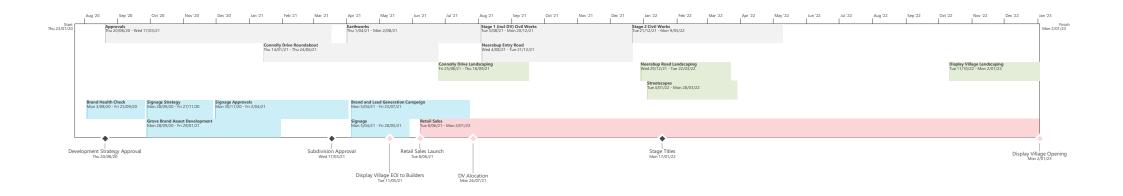

|       |                          |
| Land                                |       | 10,206,000               |
| Infrastructure                      |       | -                        |
| Special Sites/Other Development     |       | 840,000                  |
| Lot Production                      |       | 54,122,334               |
| Landscape                           |       | 13,018,885               |
| Contingency                         | 5.00% | 3,909,361                |
| DEVELOPMENT COSTS                   |       | 82,096,580               |
| CONTRIBUTION TO PROFIT              |       | 61,349,195               |

5.0 DEVELOPMENT
Appendix Page 158

27

A high level timeline of events to start works within Phase One which supports the budget is provided below.



5.0 DEVELOPMENT

Appendix Page 159 28

THIS PAGE IS INTENTIONALLY LEFT BLANK







CATALINA GROVE DEVELOPMENT STRATEGY

ISSUE 1.3

July 2020

Appendix Page 161

# **CATALINA GROVE CONCEPT PLAN (JULY 2020)**



# CATALINA GROVE MASTER PLAN (027A) For Satterley Property Group (A Tamala Park Regional Council Project)





Unit 2, 464 Murray Street Perth WA 6000 (08) 6333 1888 Info@cdpaus.com.au

www.cdpaus.com.au

## Catalina Grove Concept Plan - as endorsed by Council 17 August 2017

Annexure G - Variation B (Vegetation Retention Area Relocated)



# **Appendix 9.7**

| CATEGORY                                                                                                                                          | Jul-20                                       | Aug-20