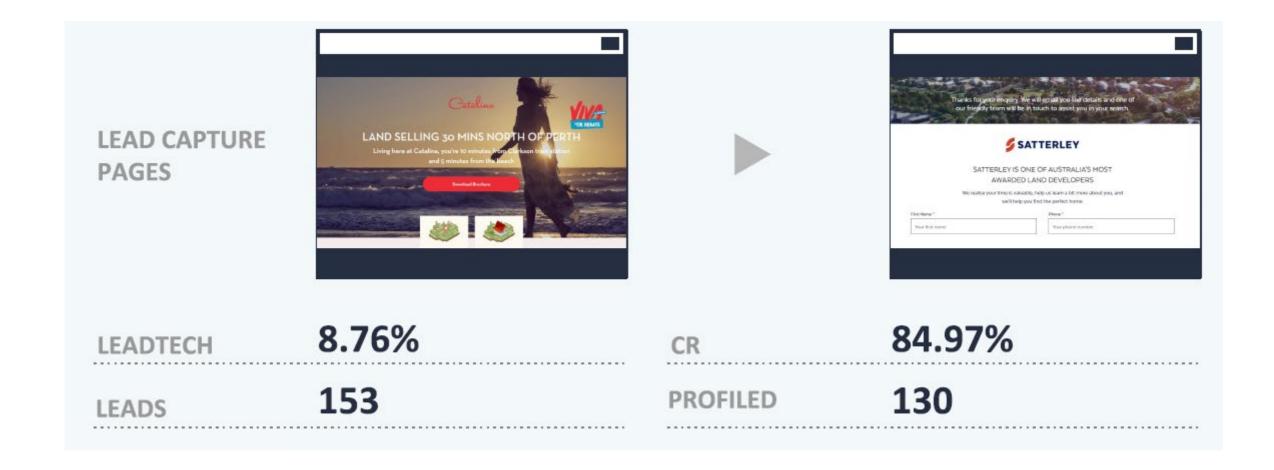

irtual tour of our community.

Catalina in Mindarie | Explore our Premium Community | Register for the Brochure Ad info.satterley.com.au/Catalina/Land

Explore the Catalina brochure with masterplan and take a virtual tour of our community. Celebrate Catalina living with our biggest rebate up to \$17,000 across land\*. T&Cs apply.

# 03 | HIGH-PERFORMING CREATIVE - H&L







# 03 | CUSTOMER JOURNEY

Campaign landing page is converting at the rate of 8.76% (which is greater than 2% benchmark). This means that 8.76% of all visitors to the campaign landing page submit their details and join Catalina data base.

Further, nearly 85% of those who submitted their essential details, progress to submit further information about their purchasing journey (budget, stage, designed, block size, etc.).



# VIVA LA CATALINA (up to \$17,000) PROMOTION

# O4 SUMMARY

# 04 | SUMMARY

Catalina *Viva La Catalina* campaign generated 168 leads since the beginning of the campaign, bringing the total lead count for FY20 to 813.

# **KEY TAKEAWAYS**

- 1. Number of campaign leads in June 2020 period of *Viva La Catalina* continued to increase however at a slightly reduced rate than what was projected. The appeal of up to \$17,000 incentive remained high.
- 2. Reached all time low and the lowest among participating estates, dropping to \$80.26 (from the average of \$106). This is due to demand generated by the government grants at the beginning of June 2020.
- 3. Lead profile (campaign period) saw return of the First Home Buyers (FHB) as the dominant segment, followed by the downsizers and upsizers.