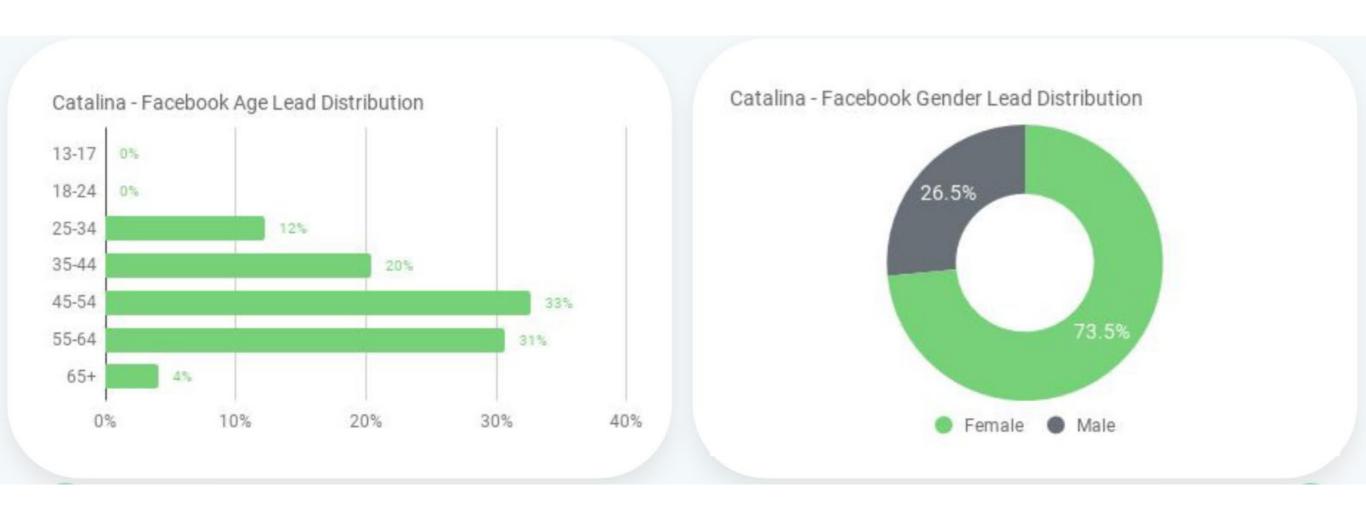

|             | 73,609,847  | 22,248,193    | 95,858,040 | 1,010 | 1,010  | -        |          | 940          | 88,636,117 | 7,221,924         |         |

# **Appendix 8.5**



# CATALINA DIGITAL CAMPAIGN REPORT

July 2020

Reporting period: 10 April – 30 June 2020



# VIVA LA CATALINA (up to \$17,000) PROMOTION

# 01 CAMPAIGN SUMMARY

# 01 | SNAPSHOT

Status: Completed

Campaign: Viva La Catalina (up to \$17,000 cash incentive across selected lots)

Period: 10 April – 30 June 2020

TOTAL budget approved: \$40,000

Creative: \$7,000

Media exposure: \$33,000

Spent to date: \$33,000 (this is anticipated to be the total campaign budget)

Lead count (campaign total): 168 leads

Total FY20: 813 leads

# VIVA LA CATALINA (up to \$17,000) PROMOTION

# 02 LEAD PROFILE

# 02 | LEAD PROFILE



# 02 | LEAD PROFILE

| BUYER TYPE       | COUNT |
|------------------|-------|
| FIRST HOME BUYER | 59    |
| UPSIZER          | 33    |
| DOWNSIZER        | 31    |
| INVESTOR         | 7     |
| DIDN'T SPECIFY   | 0     |
| TOTAL            | 130   |

| FINANCIAL STATUS                  | COUNT |
|-----------------------------------|-------|
| FINANCED APPROVED                 | 19    |
| HAVE DEPOSIT, NOT YET<br>APPROVED | 57    |
| STILL SAVING                      | 54    |
| DIDN'T SPECIFY                    | 0     |
| TOTAL                             | 130   |

| BUDGET          | COUNT |  |  |  |
|-----------------|-------|--|--|--|
| \$150K - \$249K | 1     |  |  |  |
| \$250K - \$349K | 15    |  |  |  |
| \$350K - \$449K | 20    |  |  |  |
| \$450K - \$549K | 49    |  |  |  |