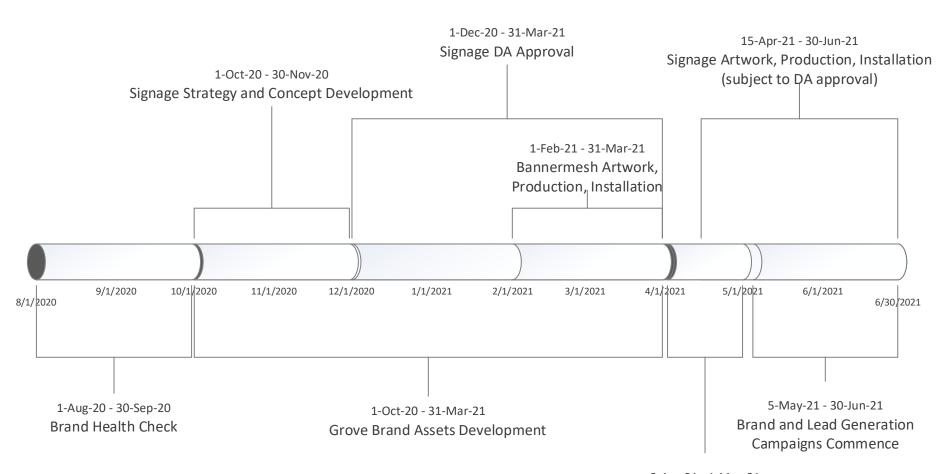

ss and lead-generation. Both, brand and lead generation campaigns, are planned to be launched at the time the earwork commences. Sufficient time needs to be allowed prior to the first Grove land release to build data base. The following channels have been identified based on historic performance and data currently available:
  - •Google and relevant Social Media platforms
  - Signage
  - •eDM
  - •Point of Sale (Sales Office)
  - Print (local press)
  - •Radio
  - •Advertising via Event Sponsorship to reach target audience

Preparation for the Grove launch will commence in August 2020 and will follow the timeline presented below,

5.0 MARKETING STRATEGY Appendix Page 182

# 5. Marketing Strategies

#### 5.8. Catalina Grove Launch Strategy (continued).

#### Catalina Grove Launch Timeline



2-Apr-21 - 1-May-21 Brand and Lead Generation Campaign Set-Up

Customer View: Why Catalina?

Marketing Response:

Define and communicate project value proposition through a comprehensive brand campaign that gives each precinct its own voice.



### Marketing Strategy

#### **Brand Awareness Campaign**

Launch multi-channel brand campaign communicating brand value proposition through tangible, substantiated positioning. Driven by the market research, supported by primary historic data

#### **Experiential Marketing**

Increase footprint in Mindarie and Clarkson area through sponsorship of strategically appropriate events and initiatives

#### **Content Program**

Progress with the project-specific content program to increase the digital footprint of Catalina and its precincts

#### **SEO*