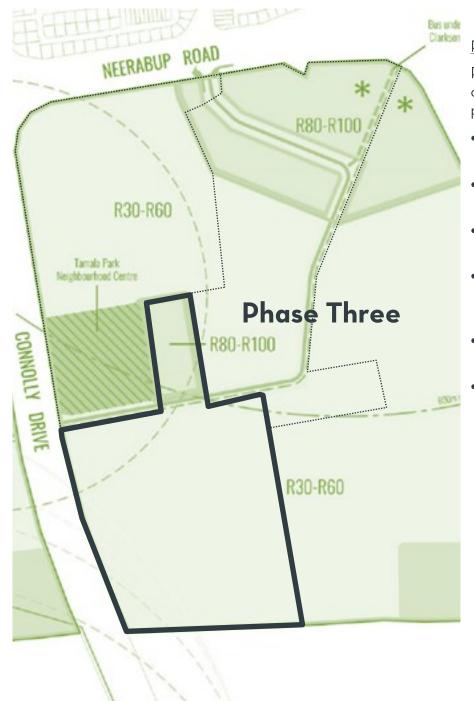

estrian and bus underpass. A bus service through the estate may assist with the saleability of lots (particularly smaller lot product within Catalina Grove).
- This phase has the opportunity to ready the highest density sites close to Clarkson Train Station for sale. Having these sites ready for sale will position the project to take advantage of any market upswing that may occur over time, fast tracking the development of these important sites.
- The construction of the major centralised park within Catalina Grove. This park will be a major attractor for the precinct and offer recreational opportunities to residents. The park will include a major nature based play area that will appeal to families.
- This phase will trigger the need to commit to the construction of a sewer pump station.



#### PHASE THREE

Phase Three of Catalina Grove will look to develop the area south of Phase One and continue to open the project up to and to further address Connolly Drive providing potential for;

- Another display village due to its exposure to high traffic volumes along Connolly Drive.
- Developing the area around the Local Centre including areas of higher density to support local employment and the commercial viability of the centre.
- Residential lots that will benefit from views and outlooks over the bushforever to the south.
- Exploration into an aged care site or health campus that is within close proximity of the local centre. This would provide additional diversity of housing options that Catalina does not have.
- The final entry and egress of the precinct on to Connolly Driv