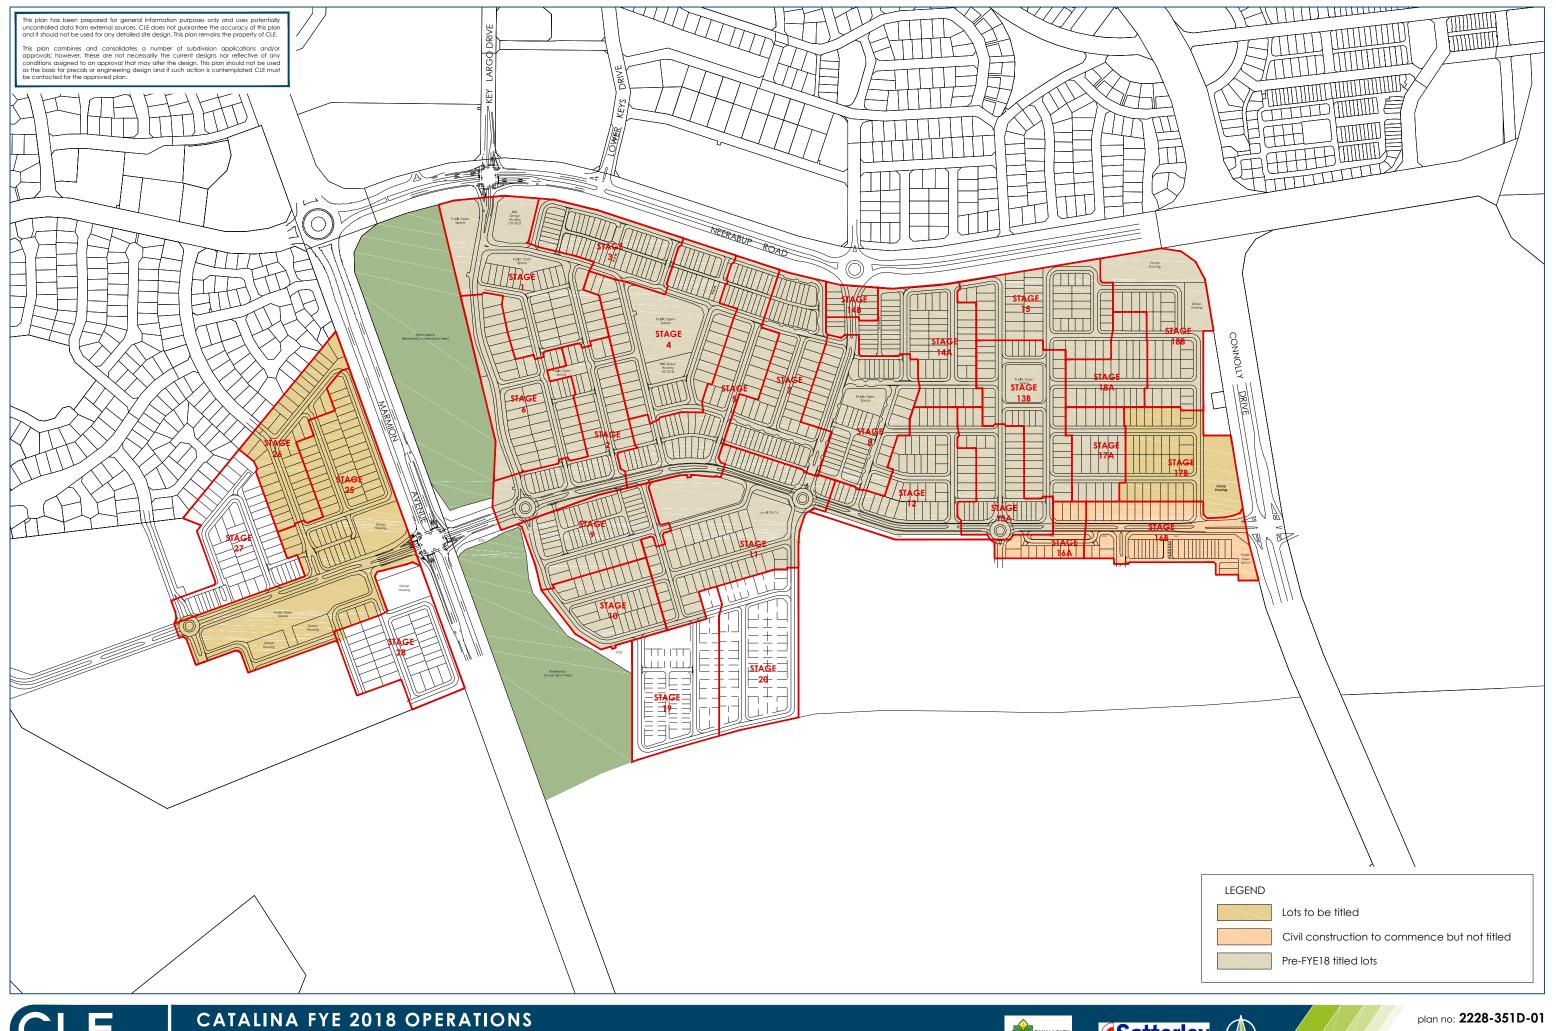

PROPOSED SITE PLAN

HINDLEY & ASSOCIATES P/L ASTRUSTEEFOR HINDLEY TRUST ACN No. 088 989 904

REVISION: 13.11.18 DEVELOPMENT APPLICATION ISSUE RESIDENTIAL PARKING ADDED 21.11.18 13.12.18 CROSSOVER MATERIAL ALTERED TENANCY LAYOUT ALTERED 27.05.19 11.09.19 SITE LAYOUT ALTERED SITE LAYOUT ALTERED 07.04.20 SITE LAYOUT ALTERED 13.05.20 PAVING AND ALFRESCO ALTERED 03.06.20 TENANCY SIZES ALTERED

CPH SHEE CPH CPH CPH CPH

PROPOSED CHILD CARE CENTRE Catalina Central & Local Centre Development Lot 646 Roulettes PDE, Clarkson for Catalina Pty Ltd