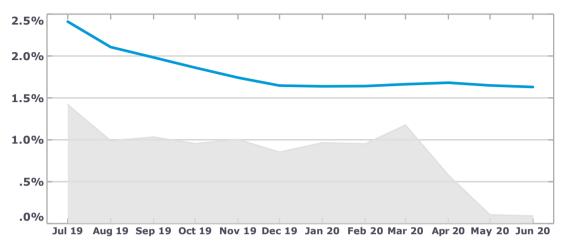

### **Investment Summary Report June 2020**

Executive Summary - June 2020

## By Product Face Value (\$) Current Value (\$) Current Yield (%) Term Deposit 42,733,232.87 42,920,466.23 1.6299

42,920,466.23

**Investment Holdings** 

42,733,232.87

**Investment Performance** 

Portfolio Annualised Return

| Historical Performa    | ance Summa | r <b>y</b>       |                |
|------------------------|------------|------------------|----------------|
|                        | Portfolio  | AusBond BB Index | Outperformance |
| Jun 2020               | 1.63%      | 0.09%            | 1.54%          |
| Last 3 Months          | 1.65%      | 0.26%            | 1.40%          |
| Last 6 Months          | 1.65%      | 0.64%            | 1.01%          |
| Financial Year to Date | 1.81%      | 0.85%            | 0.96%          |
| Last 12 months         | 1.81%      | 0.85%            | 0.96%          |