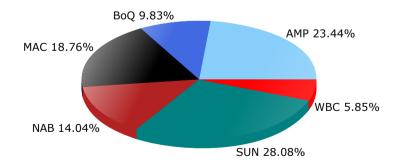

|                                     | Portfolio<br>Exposure |     |   |
|-------------------------------------|-----------------------|-----|---|
| Suncorp Bank (A-1, A+)              | 28%                   | 60% | ~ |
| AMP Bank (A-2, BBB+)                | 23%                   | 60% | ~ |
| Macquarie Bank (A-1, A+)            | 19%                   | 60% | ~ |
| National Australia Bank (A-1+, AA-) | 14%                   | 75% | ~ |
| Bank of Queensland (A-2, BBB+)      | 10%                   | 60% | ~ |
| Westpac Group (A-1+, AA-)           | 6%                    | 75% | ~ |

Individual Institutional Exposures Report - June 2020

| Individual Institutional Ex | posures |
|-----------------------------|---------|
|-----------------------------|---------|

| Parent Group            | Credit<br>Rating | Exposure<br>(\$M) | Exposure (%) | Policy<br>Limit | Capacity |
|-------------------------|------------------|-------------------|--------------|-----------------|----------|
| AMP Bank                | A-2, BBB+        | 10.02M            | 23%          | 60%             | 15.62M   |
| Bank of Queensland      | A-2, BBB+        | 4.20M             | 10%          | 60%             | 21.44M   |
| Macquarie Bank          | A-1, A+          | 8.02M             | 19%          | 60%             | 17.62M   |
| National Australia Bank | A-1+, AA-        | 6.00M             | 14%          | 75%             | 26.05M   |
| Suncorp Bank            | A-1, A+          | 12.00M            | 28%          | 60%             | 13.64M   |
| Westpac Group           | A-1+, AA-        | 2.50M             | 6%           | 75%             | 29.55M   |
|                         |                  | 42.73M            |              |                 |          |