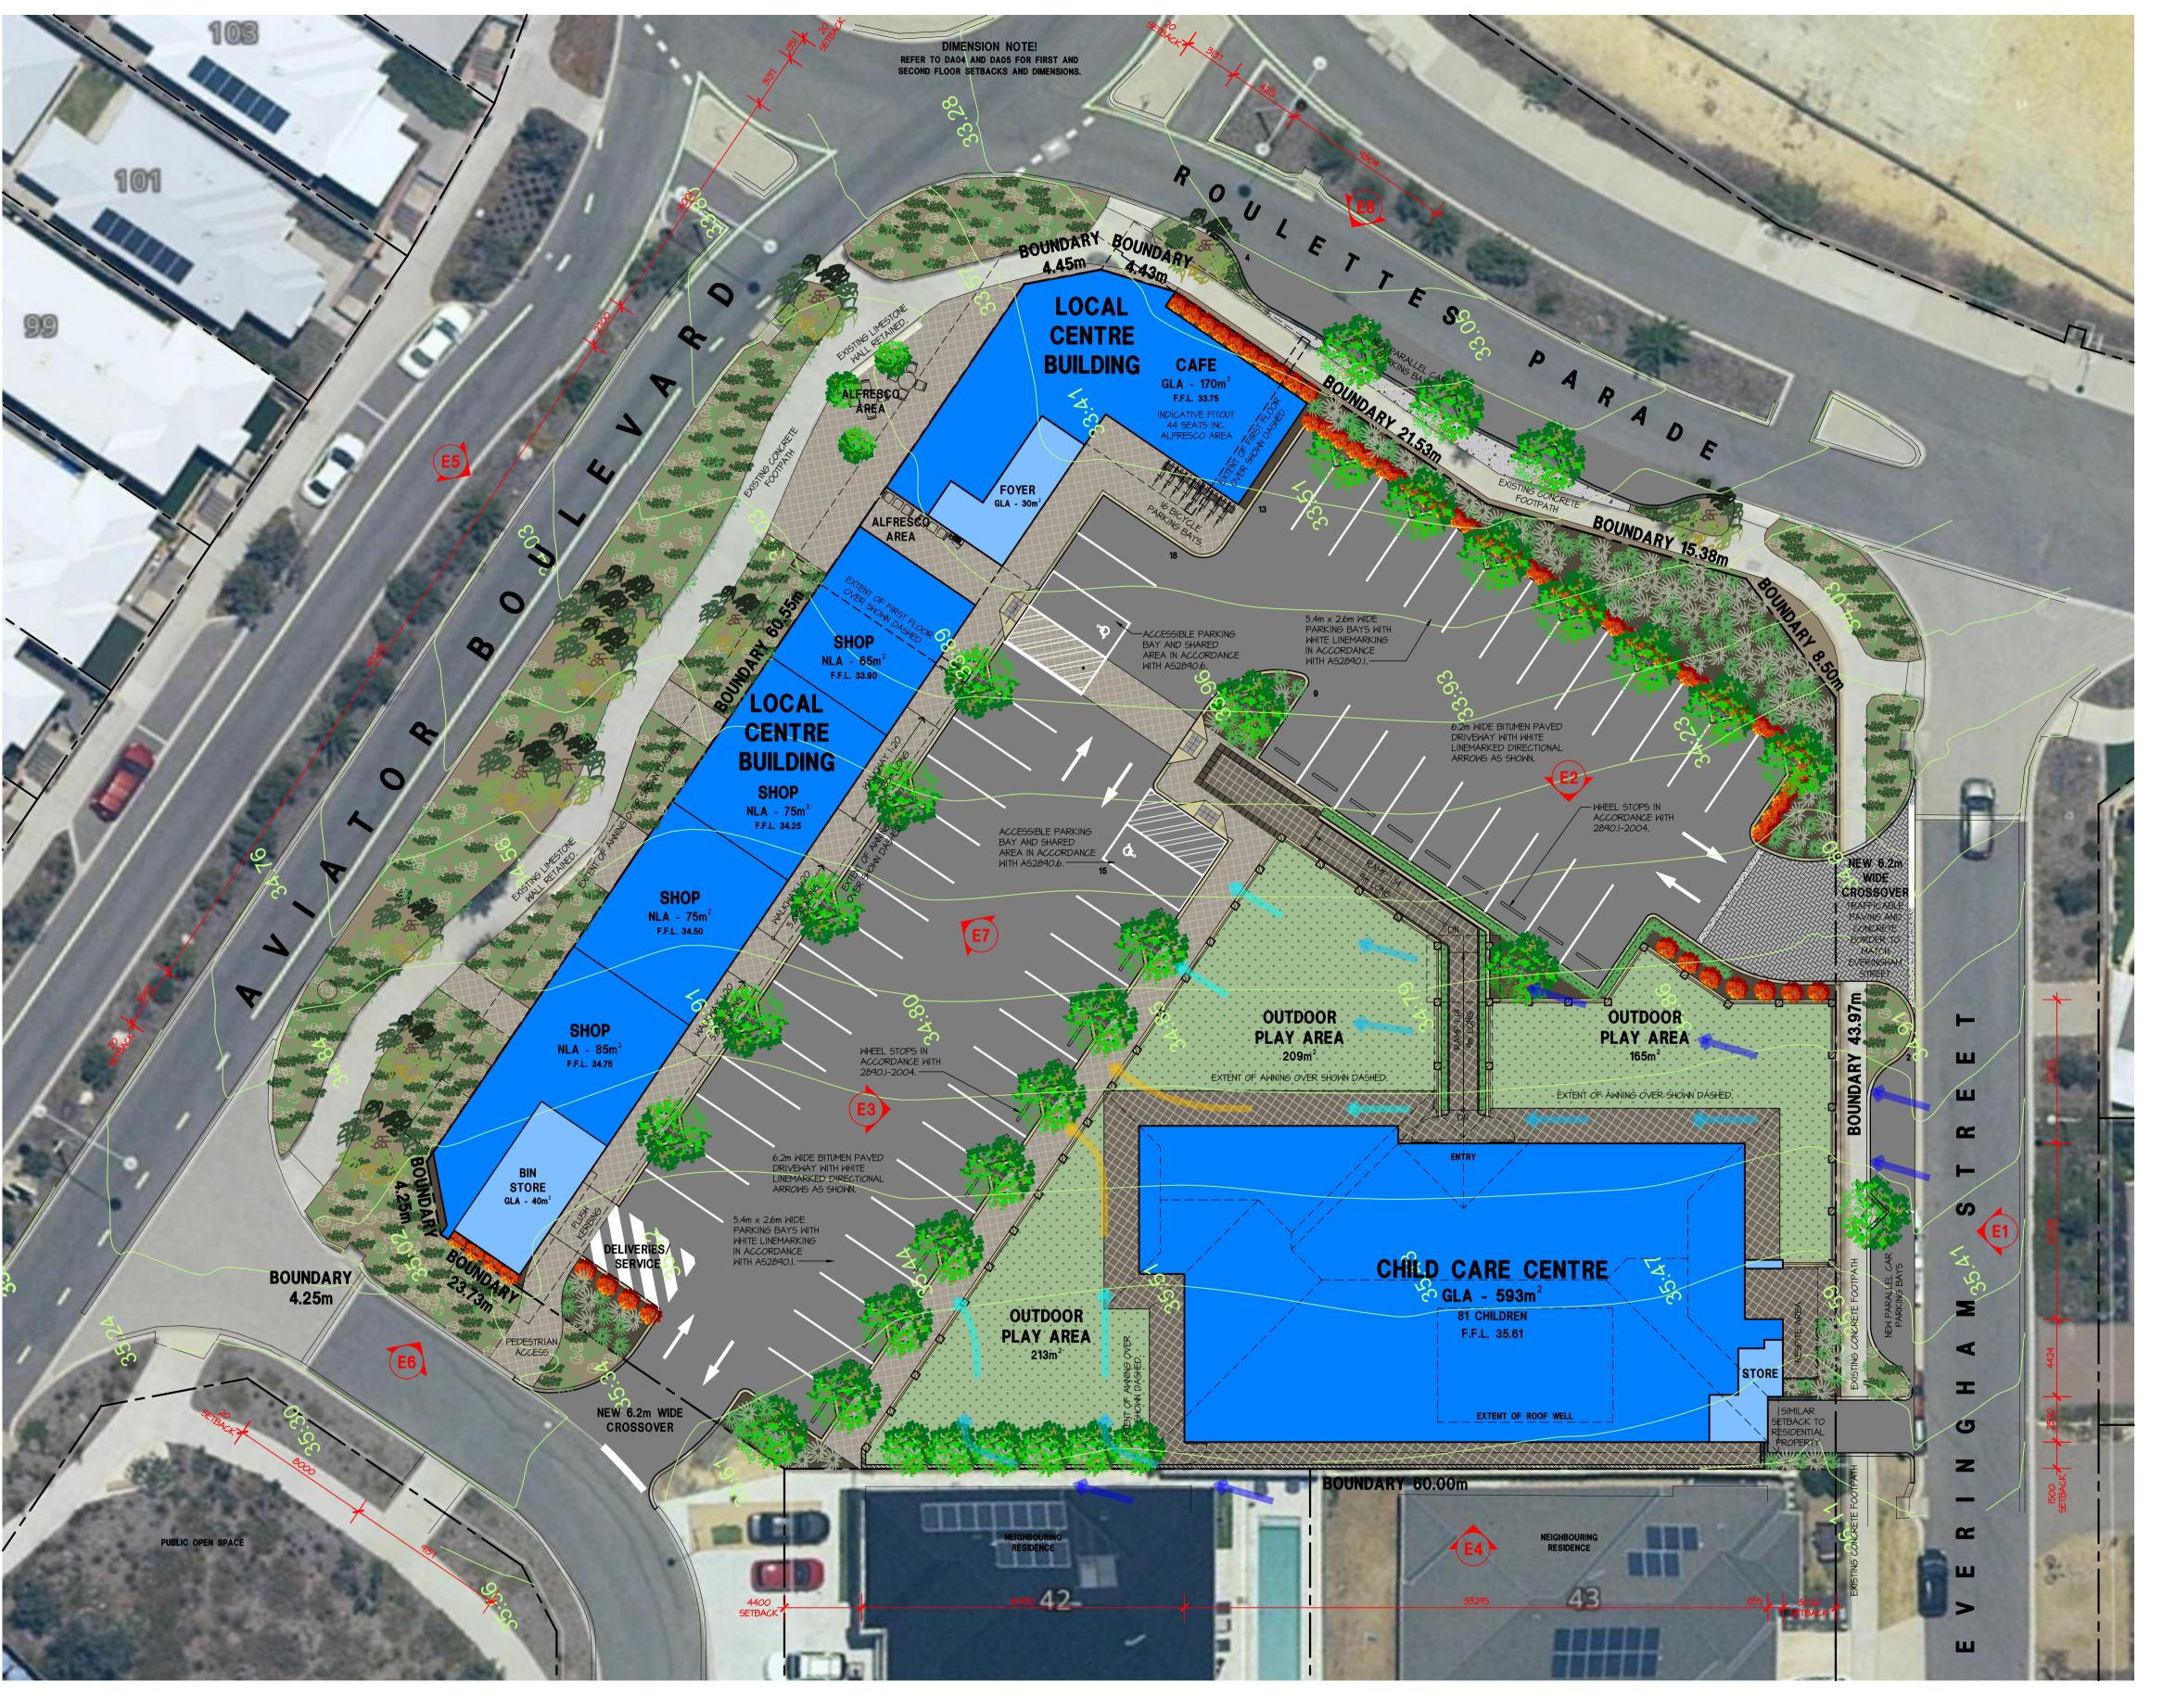

PROPOSED SITE PLAN

HINDLEY & ASSOCIATES P/L ASTRUSTEEFOR HINDLEY TRUST ACN No. 088 989 904

REVISION: 13.11.18 DEVELOPMENT APPLICATION ISSUE RESIDENTIAL PARKING ADDED 21.11.18 13.12.18 CROSSOVER MATERIAL ALTERED TENANCY LAYOUT ALTERED 27.05.19 11.09.19 SITE LAYOUT ALTERED SITE LAYOUT ALTERED 07.04.20 SITE LAYOUT ALTERED 13.05.20 PAVING AND ALFRESCO ALTERED 03.06.20 TENANCY SIZES ALTERED

CPH SHEE CPH CPH CPH CPH

PROPOSED CHILD CARE CENTRE Catalina Central & Local Centre Development Lot 646 Roulettes PDE, Clarkson for Catalina Pty Ltd