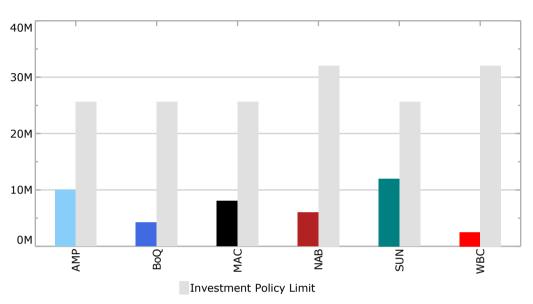

Individual Institutional Exposures Report - June 2020

| Individual Institutional Ex | posures |
|-----------------------------|---------|
|-----------------------------|---------|

| Parent Group            | Credit<br>Rating | Exposure<br>(\$M) | Exposure (%) | Policy<br>Limit | Capacity |
|-------------------------|------------------|-------------------|--------------|-----------------|----------|
| AMP Bank                | A-2, BBB+        | 10.02M            | 23%          | 60%             | 15.62M   |
| Bank of Queensland      | A-2, BBB+        | 4.20M             | 10%          | 60%             | 21.44M   |
| Macquarie Bank          | A-1, A+          | 8.02M             | 19%          | 60%             | 17.62M   |
| National Australia Bank | A-1+, AA-        | 6.00M             | 14%          | 75%             | 26.05M   |
| Suncorp Bank            | A-1, A+          | 12.00M            | 28%          | 60%             | 13.64M   |
| Westpac Group           | A-1+, AA-        | 2.50M             | 6%           | 75%             | 29.55M   |
|                         |                  | 42.73M            |              |                 |          |