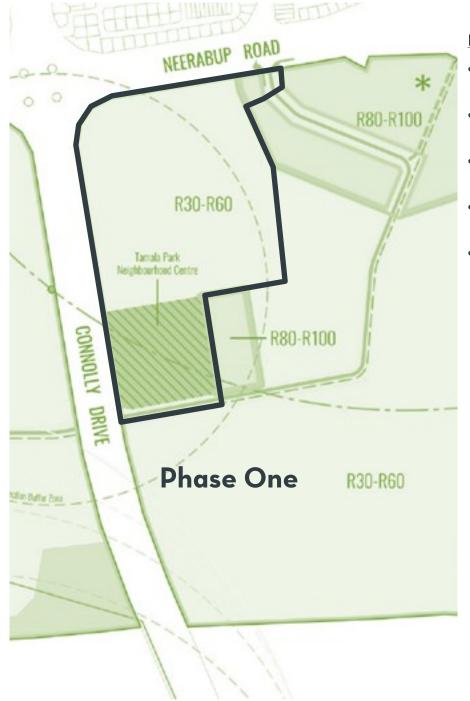

station to be deferred.
- Opportunity for a builder's display village with maximum exposure to passing traffic along Connolly Drive.
- Opportunity for product diversity (density and housing typologies).
- The creation of access / egress from Neerabup Road and Connolly Drive.
- Opportunity for landscaped entry statement along Connolly Drive (north of Aviator Boulevard) including POS / drainage at the intersection of Connolly Drive and Neerabup Road).
- Opportunity to create a linear woodland along the northern boundary adjoining Neerabup Road to showcase and create a connection to nature and the retention of trees.
- Opportunity to create and divest the Local Centre Site in recognition that this process and the process for the development of the centre may take several years to complete.



#### PHASE ONE (Continued)

- Construction and landscaping of a highly visible roundabout along Connolly Drive
- Project exposure and marketing opportunities along both Connolly Drive and Neerabup Road.
- The retention of major trees at multiple POS and road reserve locations to establish the project aesthetic and vision.
- The opportunity to install public art or iconic structures at the permanent entry points of the project.
- A focus of presenting out towards its surrounds. The design will embrace Neerabup Road and Connolly Drive to welcome people in.
  - The use of existing trees and new landscaping will create a linear parkland along Neerabup Road.
  - Opening the development to present to Connolly Drive and locating a high quality display village to address this high traffic road.