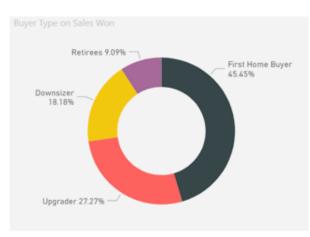

ve and Catalina Beach brand health check, positioning both precincts to resonate with respective target audiences.

With the annual sales target set at 78 sales across Catalina Central and Catalina Beach on-going lead generation, lead nurture, SEO, content and advocacy activities will have to be put in place to enable the possibility of meeting the goal. The economic conditions are changing and best attempts were made to reflect these in the marketing strategy and budget allocation.

This Annual Marketing Strategy is subject to approval by the Tamala Park Regional Council (TPRC) and the achievement of the key project milestones.

the project needs to be the first to react and establish momentum

Appendix Page 169

# 2.0 Marketing Insights

#### Buyer Type, FY19



#### Buyer Type, FYTD20



Source: Catalina Estate sales data, customer relationship management system (CRM)

| Place | Sales share by suburb, FY19 | Sales share by suburb, FYTD20 |  |  |  |
|-------|-----------------------------|-------------------------------|--|--|--|
| 1     | Clarkson                    | Clarkson                      |  |  |  |
| 2     | Joondalup                   | Mindarie                      |  |  |  |
| 3     | Burns Beach                 | Iluka                         |  |  |  |
| 4     | Mindarie                    | Mandurah                      |  |  |  |
| 5     | Currambine                  | Ocean Reef                    |  |  |  |

#### **Buyer Type and Location**

- The share of first home buyers has shrunk, giving way to Upgraders, Downsizers and Retirees. This is most likel