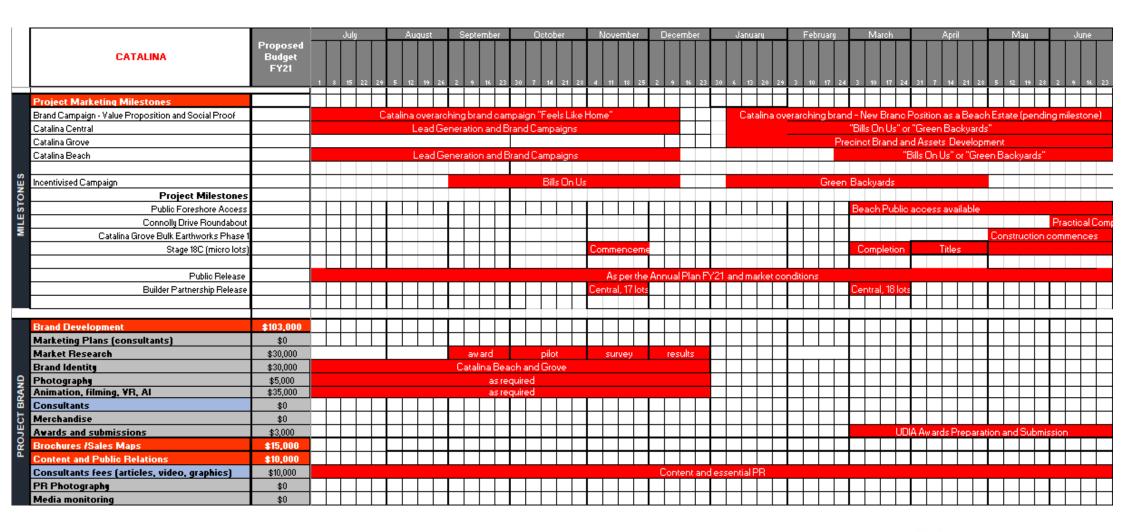

nline              | \$25,000  |
|                         | Online advertising (lead-gen, SEO, Ratings, etc.)              | \$104,000 |
|                         | DM - design, printing and distribution                         | \$0       |
|                         | EDM - design, distributing, reporting                          | \$0       |
|                         | Cross-promotion (builtform)                                    | \$0       |
|                         | Merchandise                                                    | \$10,000  |
|                         | Sponsorship (ie. Mindarie Marina festival                      | \$20,000  |
|                         | TOTAL                                                          | \$400,000 |

## 8. Marketing Activity Plan



# 8. Marketing Activity Plan