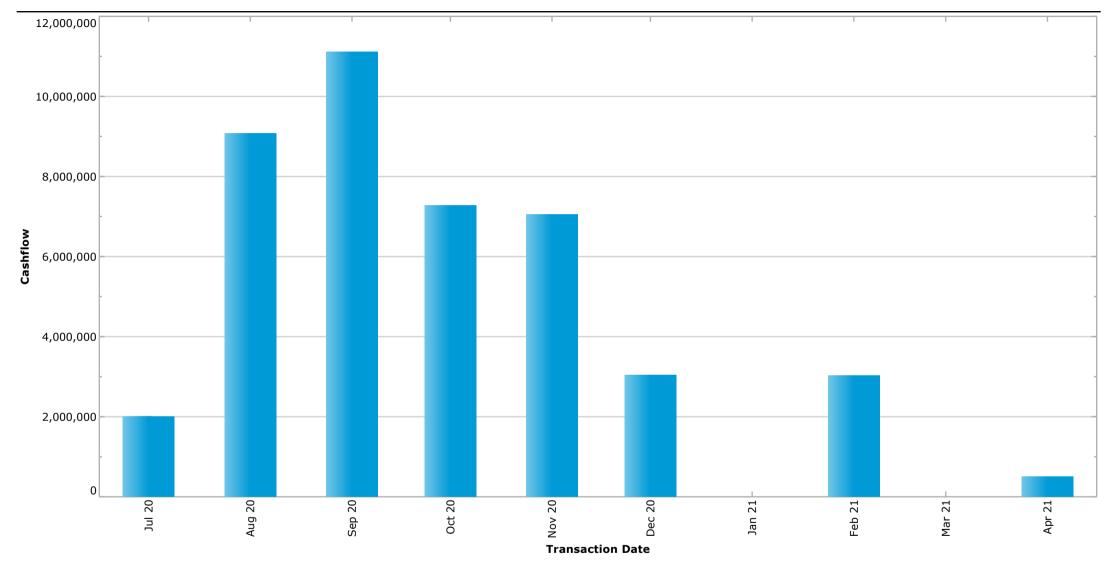

#### Individual Institutional Exposure Charts

Cash Flows Report - June 2020

| Current Month Cashflows   |                       |               |                                |                   |  |
|---------------------------|-----------------------|---------------|--------------------------------|-------------------|--|
| Transaction Date Deal No. | Cashflow Counterparty | Asset Type    | Cashflow Description           | Cashflow Received |  |
| <b>4-Jun-20</b> 539423    | Macquarie Bank        | Term Deposits | Maturity Face Value - Received | 4,000,000.00      |  |
|                           | Macquarie Bank        | Term Deposits | Interest - Received            | 21,879.45         |  |
|                           |                       |               | <u>Deal Total</u>              | 4,021,879.45      |  |
|                           |                       |               | Day Total                      | 4,021,879.45      |  |
|                           |                       |               | Net Cash Movement for Period   | 4,021,879.45      |  |

| Next Month Cashflows      |                              |              |                                |                     |
|---------------------------|------------------------------|--------------|--------------------------------|---------------------|
| Transaction Date Deal No. | <b>Cashflow Counterparty</b> | Asset Type   | <b>Cashflow Description</b>    | Cashflow Due        |
| <b>13-Jul-20</b> 539564   | Macquarie Bank               | Term Deposit | Maturity Face Value - Received | 2,000,000.00        |
|                           | Macquarie Bank               | Term Deposit | Interest - Received            | 10,871.23           |
|                           |                              |              | <u>Deal Total</u>              | <u>2,010,871.23</u> |
|                           |                              |              | Day Total                      | 2,010,871.23        |
|                           |                              |              | Net Cash Movement for Period   | 2,010,871.23        |