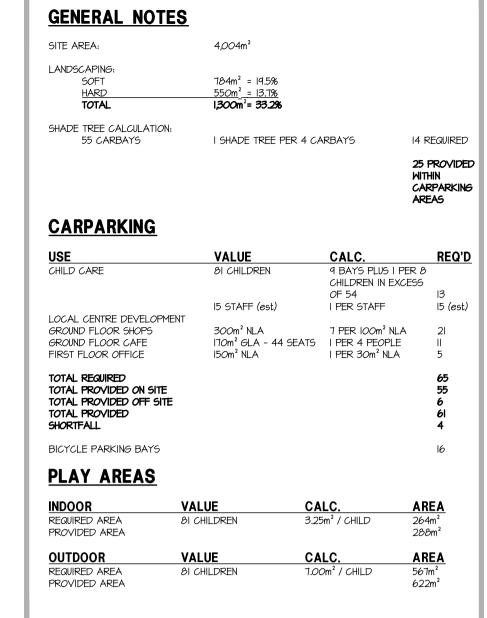

PROPOSED SITE PLAN

HINDLEY & ASSOCIATES P/L ASTRUSTEEFOR HINDLEY TRUST ACN No. 088 989 904

REVISION: 13.11.18 DEVELOPMENT APPLICATION ISSUE RESIDENTIAL PARKING ADDED 21.11.18 13.12.18 CROSSOVER MATERIAL ALTERED TENANCY LAYOUT ALTERED 27.05.19 11.09.19 SITE LAYOUT ALTERED SITE LAYOUT ALTERED 07.04.20 SITE LAYOUT ALTERED 13.05.20 PAVING AND ALFRESCO ALTERED 03.06.20 TENANCY SIZES ALTERED

CPH SHEE CPH CPH CPH CPH

PROPOSED CHILD CARE CENTRE Catalina Central & Local Centre Development Lot 646 Roulettes PDE, Clarkson for Catalina Pty Ltd