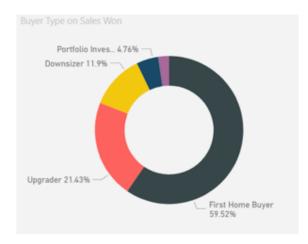

stages of the Catalina Grove and Catalina Beach brand health check, positioning both precincts to resonate with respective target audiences.

With the annual sales target set at 78 sales across Catalina Central and Catalina Beach on-going lead generation, lead nurture, SEO, content and advocacy activities will have to be put in place to enable the possibility of meeting the goal. The economic conditions are changing and best attempts were made to reflect these in the marketing strategy and budget allocation.

This Annual Marketing Strategy is subject to approval by the Tamala Park Regional Council (TPRC) and the achievement of the key project milestones.

the project needs to be the first to react and establish momentum

Appendix Page 169

# 2.0 Marketing Insights

#### Buyer Type, FY19



#### Buyer Type, FYTD20



Source: Catalina Estate sales data, customer relationship management system (CRM)

| Place | Sales share by suburb, FY19 | Sales share by suburb, FYTD20 |  |  |  |
|-------|-----------------------------|-------------------------------|--|--|--|
| 1     | Clarkson                    | Clarkson                      |  |  |  |
| 2     | Joondalup                   | Mindarie                      |  |  |  |
| 3     | Burns Beach                 | Iluka                         |  |  |  |
| 4     | Mindarie                    | Mandurah                      |  |  |  |
| 5     | Currambine                  | Ocean Reef                    |  |  |  |

#### **Buyer Type and Location**

- The share of first home buyers has shrunk, giving way to Upgraders, Downsizers and R