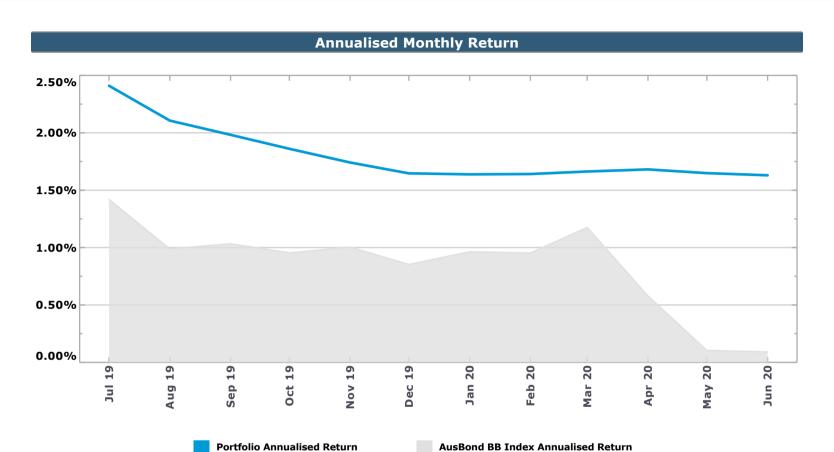

### **Investment Summary Report June 2020**

Executive Summary - June 2020

## By Product Face Value (\$) Current Value (\$) Current Yield (%) Term Deposit 42,733,232.87 42,920,466.23 1.6299

42,920,466.23

**Investment Holdings** 

42,733,232.87

**Investment Performance** 

Portfolio Annualised Return

Bloomberg BB Index Annualised Return

Investment Holdings Report - June 2020

| Term Dep         | oosits             |         |                         |                  |                        |                  |                       |          |                       |                     |          |
|------------------|--------------------|---------|-------------------------|------------------|------------------------|------------------|-----------------------|----------|-----------------------|---------------------|----------|
| Maturity<br>Date | Face<br>Value (\$) | Rate    | Institution             | Credit<br>Rating | Purchase<br>Price (\$) | Purchase<br>Date | Current<br>Value (\$) | Deal No. | Accrued Interest (\$) | Coupon<br>Frequency | eference |
| 13-Jul-20        | 2,000,000.00       | 1.6000% | Macquarie Bank          | A-1              | 2,000,000.00           | 11-Mar-20        | 2,009,819.18          | 539564   | 9,819.18              | At Maturity         | 603      |
| 6-Aug-20         | 3,000,000.00       | 1.5800% | National Australia Bank | A-1+             | 3,000,000.00           | 6-Feb-20         | 3,018,960.00          | 539435   | 18,960.00             | At Maturity         | 599      |
| 10-Aug-20        | 3,000,000.00       | 1.5600% | National Australia Bank | A-1+             | 3,000,000.00           | 10-Feb-20        | 3,018,207.12          | 539448   | 18,207.12             | At Maturity         | 600      |
| 11-Aug-20        | 3,000,000.00       | 1.8000% | AMP Bank                | A-2              | 3,000,000.00           | 13-Feb-20        | 3,020,564.38          | 539457   | 20,564.38             | At Maturity         | 601      |
| 15-Sep-20        | 3,000,000.00       | 1.7000% | Suncorp Bank            | A-1              | 3,000,000.00           | 17-Mar-20        | 3,014,810.96          | 539579   | 14,810.96             | At Maturity         | 604      |
| 15-Sep-20        | 2,000,000.00       | 1.7000% | Suncorp Bank            | A-1              | 2,000,000.00           | 17-Mar-20        | 2,009,873.97          | 539580   | 9,873.97              | At Maturity         | 605      |
| 15-Sep-20        | 4,000,000.00       | 1.7400% | Suncorp Bank            | A-1              | 4,000,000.00           | 18-Mar-20        | 4,020,021.92          | 539587   | 20,021.92             | At Maturity         | 606      |
| 21-Sep-20        | 2,017,452.05       | 1.8000% | AMP Bank                | A-2              | 2,017,452.05           | 23-Mar-20        | 2,027,401.13          | 539591   | 9,949.08              | At Maturity         | 607      |
| 14-Oct-20        | 3,000,000.00       | 1.5000% | Suncorp Bank            | A-1              | 3,000,000.00           | 15-Apr-20        | 3,009,493.15          | 539623   | 9,493.15              | At Maturity         | 609      |
| 26-Oct-20        | 3,015,780.82       | 1.7500% | Macquarie Bank          | A-1              | 3,015,780.82           | 25-Mar-20        | 3,029,950.86          | 539609   | 14,170.04             | At Maturity         | 608      |
| 27-Oct-20        | 1,200,000.00       | 1.5500% | Bank of Queensland      | A-2              | 1,200,000.00           | 30-Apr-20        | 1,203,159.45          | 539722   | 3,159.45              | At Maturity         | 612      |
| 9-Nov-20         | 3,000,000.00       | 1.6500% | AMP Bank                | A-2              | 3,000,000.00           | 11-May-20        | 3,006,916.44          | 539741   | 6,916.44              | At Maturity         | 613      |
| 9-Nov-20         | 2,000,000.00       | 1.6500% | AMP Bank                | A-2              | 2,000,000.00           | 11-May-20        | 2,004,610.96          | 539742   | 4,610.96              | At Maturity         | 614      |
| 30-Nov-20        | 2,000,000.00       | 1.4000% | Westpac Group           | A-1+             | 2,000,000.00           | 28-Apr-20        | 2,004,909.59          | 539644   | 4,909.59              | At Maturity         | 610      |
| 9-Dec-20         | 3,000,000.00       | 1.7000% | Macquarie Bank          | A-1              | 3,000,000.00           | 10-Mar-20        | 3,015,789.04          | 539557   | 15,789.04             | At Maturity         | 602      |
| 16-Feb-21        | 3,000,000.00       | 1.3000% | Bank of Queensland      | A-2              | 3,000,000.00           | 20-May-20        | 3,004,487.67          | 539812   | 4,487.67              | At Maturity         | 615      |
| 28-Apr-21        | 500,000.00         | 1.7000% | Westpac Group           | A-1+             | 500,000.00             | 28-Apr-20        | 501,490.41            | 539645   | 1,490.41              | At Maturity         | 611      |
|                  | 42,733,232.87      | 1.6299% |                         |                  | 42,733,232.87          |                  | 42,920,466.23         |          | 187,233.36            |                     |          |

| Historical Performa    | ance Summa | r <b>y</b>       |                |
|------------------------|------------|------------------|----------------|
|                        | Portfolio  | AusBond BB Index | Outperformance |
| Jun 2020               | 1.63%      | 0.09%            | 1.54%          |
| Last 3 Months          | 1.65%      | 0.26%            | 1.40%          |
| Last 6 Months          | 1.65%      | 0.64%            | 1.01%          |
| Financial Year to Date | 1.81%      | 0.85%            | 0.96%          |
| Last 12 months         | 1.81%      | 0.85%            | 0.96%          |