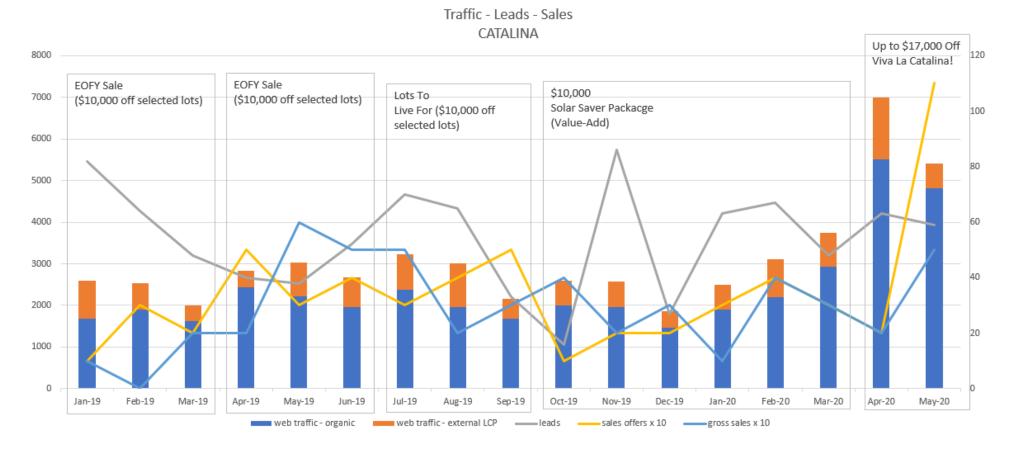

dget while Catalina Beach development has generated sufficient interest among second homebuyers.
- Most Catalina purchasers continue to come from Perth metropolitan northern suburbs, stretching from Perth CBD to Yanchep along the northern corridor, with Mandurah being an exception. This trend is likely to continue into FY21.
- The order of key suburbs buying into Catalina changed in FYTD20 compared to FY19 with the addition of Mindarie, Iluka and Ocean Reef (suburbs traditionally considered to be "more affluent" buyer suburbs).
- The emergence of Mandurah in the top five suburbs is unusual and can be assigned to the fact that the rest of the purchasers were evenly and thinly spread across variety of suburbs in the Northern Corridor (ie. two or three per suburb).

# 2.0 Marketing Insights



- Marketing strategies implemented in the FYTD, including sales
  incentive, lead generation, content and SEO program, contributed towards the upward trend in traffic and leads.
- "Discount off the price" incentive remains the most effective in the market that remains to be price-driven.
- Greater incentive of *Viva La Catalina!* helped convert new and existing customers (leads) into sales.
- This is likely to extend into the first months of FY21 supported by the Federal and State Government grants. However, a customer will still need to qualify for finance first. Therefore, competitive pricing is instrumental in achieving sales target.
- Downward trend in the gross sales and offers from February to April 2020 is vastly due to the effects of COVID19 restrictions and lower consumer confid