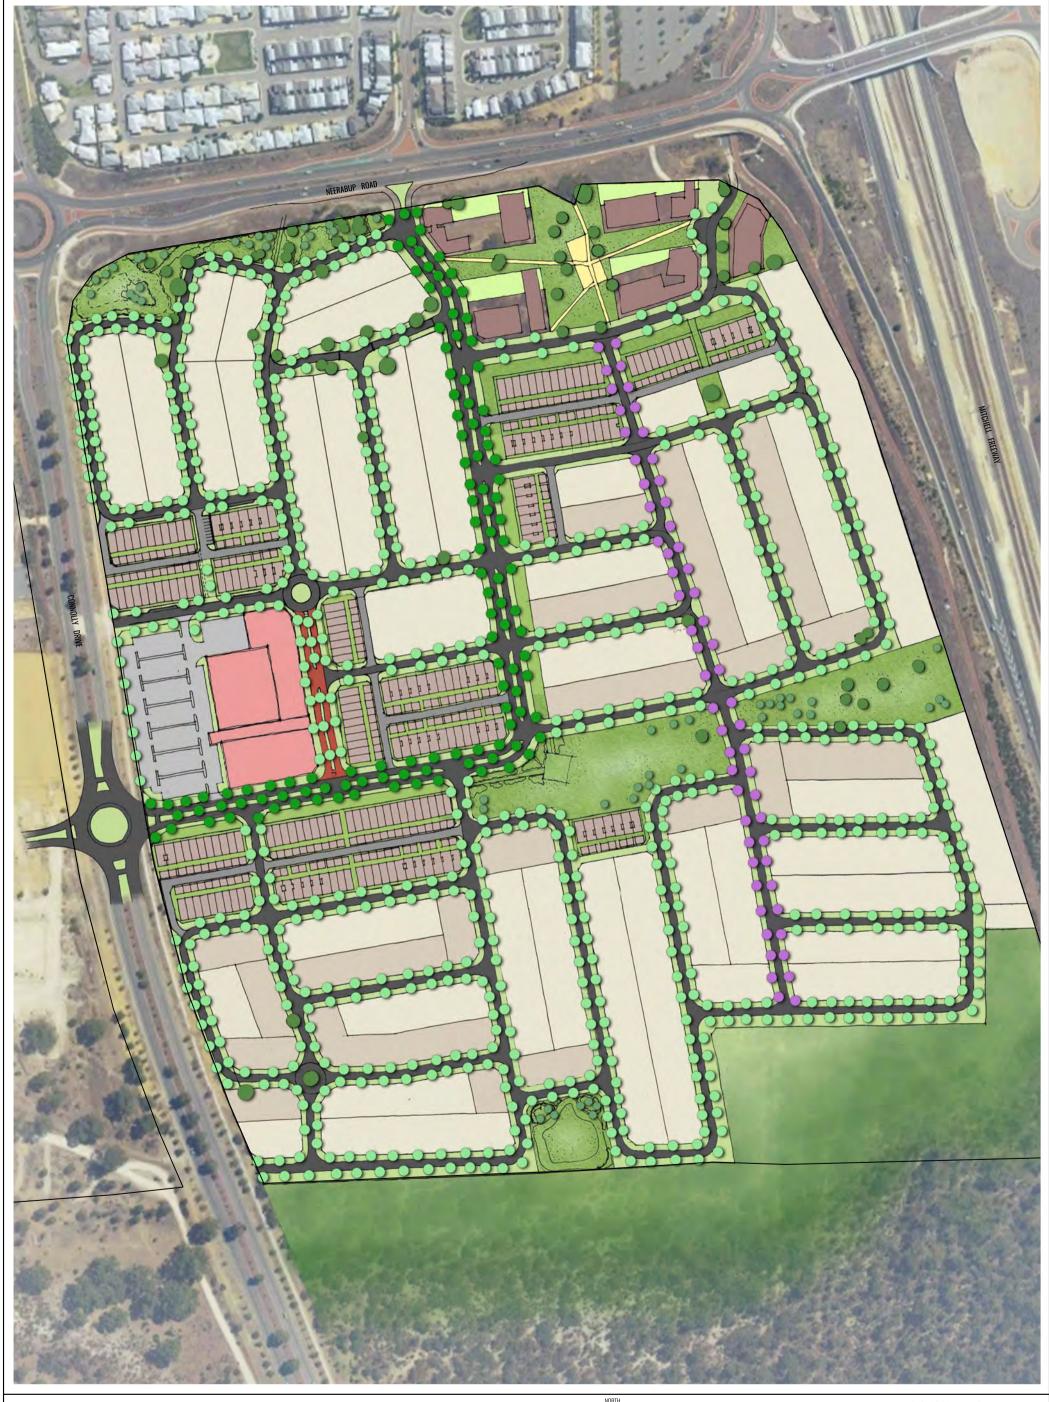

PROPOSED SITE PLAN

HINDLEY & ASSOCIATES P/L ASTRUSTEEFOR HINDLEY TRUST ACN No. 088 989 904

REVISION: 13.11.18 DEVELOPMENT APPLICATION ISSUE RESIDENTIAL PARKING ADDED 21.11.18 13.12.18 CROSSOVER MATERIAL ALTERED TENANCY LAYOUT ALTERED 27.05.19 11.09.19 SITE LAYOUT ALTERED SITE LAYOUT ALTERED 07.04.20 SITE LAYOUT ALTERED 13.05.20 PAVING AND ALFRESCO ALTERED 03.06.20 TENANCY SIZES ALTERED

CPH SHEE CPH CPH CPH CPH

PROPOSED CHILD CARE CENTRE Catalina Central & Local Centre Development Lot 646 Roulettes PDE, Clarkson for Catalina Pty Ltd