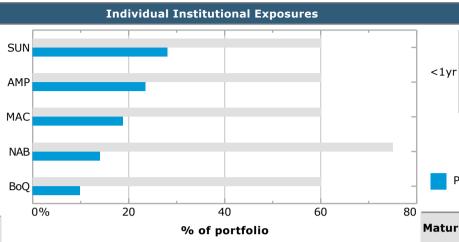

|                                     | Portfolio<br>Exposure |     |   |
|-------------------------------------|-----------------------|-----|---|
| Suncorp Bank (A-1, A+)              | 28%                   | 60% | ~ |
| AMP Bank (A-2, BBB+)                | 23%                   | 60% | ~ |
| Macquarie Bank (A-1, A+)            | 19%                   | 60% | ~ |
| National Australia Bank (A-1+, AA-) | 14%                   | 75% | ~ |
| Bank of Queensland (A-2, BBB+)      | 10%                   | 60% | ~ |
| Westpac Group (A-1+, AA-)           | 6%                    | 75% | ~ |

Individual Institutional Exposures Report - June 2020

| Individual Institutional Ex | posures |
|-----------------------------|---------|
|-----------------------------|---------|

| Parent Group            | Credit<br>Rating | Exposure<br>(\$M) | Exposure (%) | Policy<br>Limit | Capacity |
|-------------------------|------------------|-------------------|--------------|-----------------|----------|
| AMP Bank                | A-2, BBB+        | 10.02M            | 23%          | 60%             | 15.62M   |
| Bank of Queensland      | A-2, BBB+        | 4.20M             | 10%          | 60%             | 21.44M   |
| Macquarie Bank          | A-1, A+          | 8.02M             | 19%          | 60%             | 17.62M   |
| National Australia Bank | A-1+, AA-        | 6.00M             | 14%          | 75%             | 26.05M   |
| Suncorp Bank            | A-1, A+          | 12.00M            | 28%          | 60%             | 13.64M   |
| Westpac Group           | A-1+, AA-        | 2.50M             | 6%           | 75%             | 29.55M   |
|                         |                  | 42.73M            |              |                 |          |