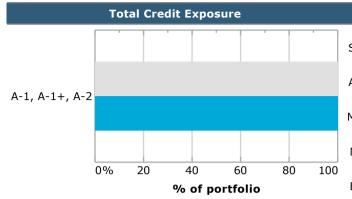

1.6299

| Maturity Profile | Face<br>Value (\$) | Policy<br>Max |      |
|------------------|--------------------|---------------|------|
| Less than 1yr    | 42,733,233         | 100%          | 100% |
|                  | 42,733,233         |               |      |

Investment Policy Compliance Report - June 2020

80

Investment Policy Limit

100

|            | Credit<br>Rating | Face<br>Value (\$) | Policy<br>Max |   |
|------------|------------------|--------------------|---------------|---|
| Short Term | A-1              | 20,015,781         |               |   |
| Short Term | A-1+             | 8,500,000          |               |   |
| Short Term | A-2              | 14,217,452         |               |   |
|            |                  | 42,733,233 100%    | 100%          | ~ |
|            |                  | 42,733,233 100%    |               |   |